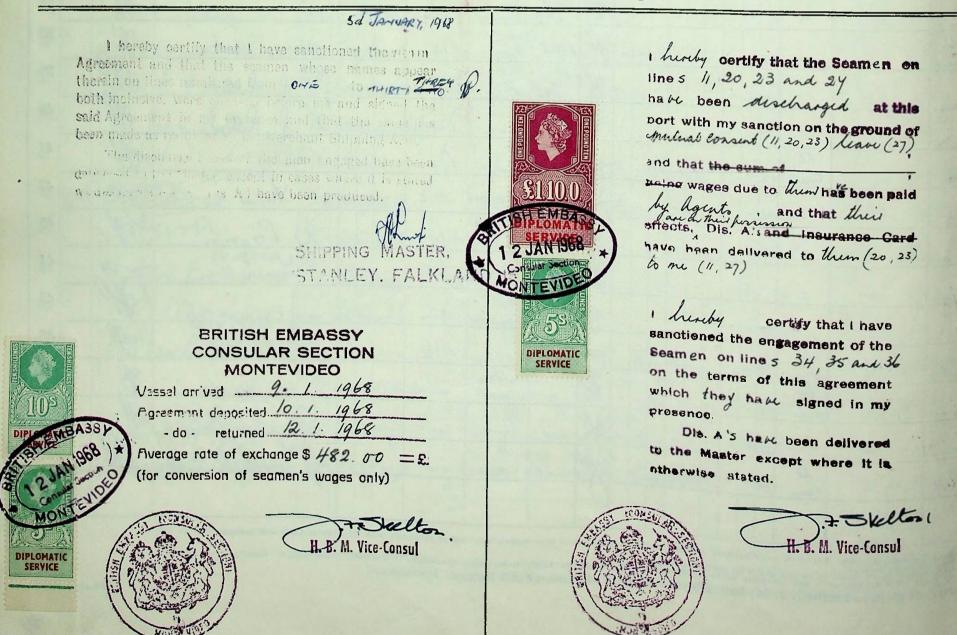

Delivered to the Superintendent of the Mercantile Marine Office at the an fire day of June 1968 Port of....

Countersigned

Superintendent.

.....Master P.O. Box 177. Stanley Falkland 181 Address

NOTE.—In the case of a Foreign-going Ship, the Official Log-Book is to be delivered to the Superintendent within Forty-eight hours after the Ship's arrival or upon the discharge of the Crew, whichever first happens. In the case of a Home-trade Ship, the Official Log-Book for the preceding half-year is to be delivered to a Superintendent within Forty-eight hours after the termination of the Agreement.

3

CAUTION.-Section 130 of the Merchant Shipping Act, 1894, provides that if any person makes a false report of character, knowing the same to be false, he shall in respect of each offence be guilty of a misdemeanour.