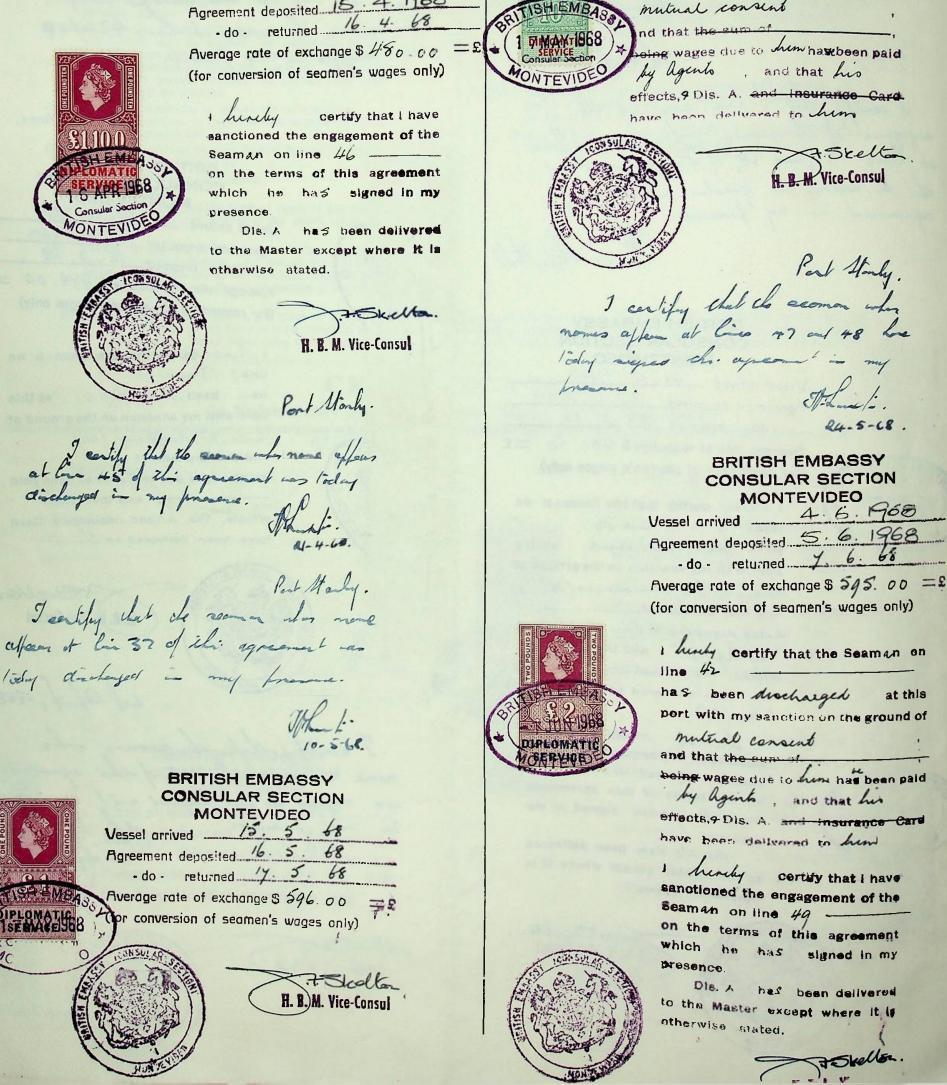

Delivered to the Superintendent of the Mercantile Marine Office at the an fire day of June 1968 Port of....

Countersigned

Superintendent.

.....Master P.O. Box 177. Stanley Falkland 181 Address

NOTE.—In the case of a Foreign-going Ship, the Official Log-Book is to be delivered to the Superintendent within Forty-eight hours after the Ship's arrival or upon the discharge of the Crew, whichever first happens. In the case of a Home-trade Ship, the Official Log-Book for the preceding half-year is to be delivered to a Superintendent within Forty-eight hours after the termination of the Agreement.

3

CAUTION.-Section 130 of the Merchant Shipping Act, 1894, provides that if any person makes a false report of character, knowing the same to be false, he shall in respect of each offence be guilty of a misdemeanour.