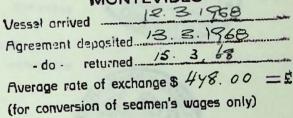

Delivered to the Superintendent of the Mercantile Marine Office at the an fire day of June 1968 Port of....

Countersigned

Superintendent.

.....Master P.O. Box 177. Stanley Falkland 181 Address

NOTE.—In the case of a Foreign-going Ship, the Official Log-Book is to be delivered to the Superintendent within Forty-eight hours after the Ship's arrival or upon the discharge of the Crew, whichever first happens. In the case of a Home-trade Ship, the Official Log-Book for the preceding half-year is to be delivered to a Superintendent within Forty-eight hours after the termination of the Agreement.

3

CAUTION.-Section 130 of the Merchant Shipping Act, 1894, provides that if any person makes a false report of character, knowing the same to be false, he shall in respect of each offence be guilty of a misdemeanour.