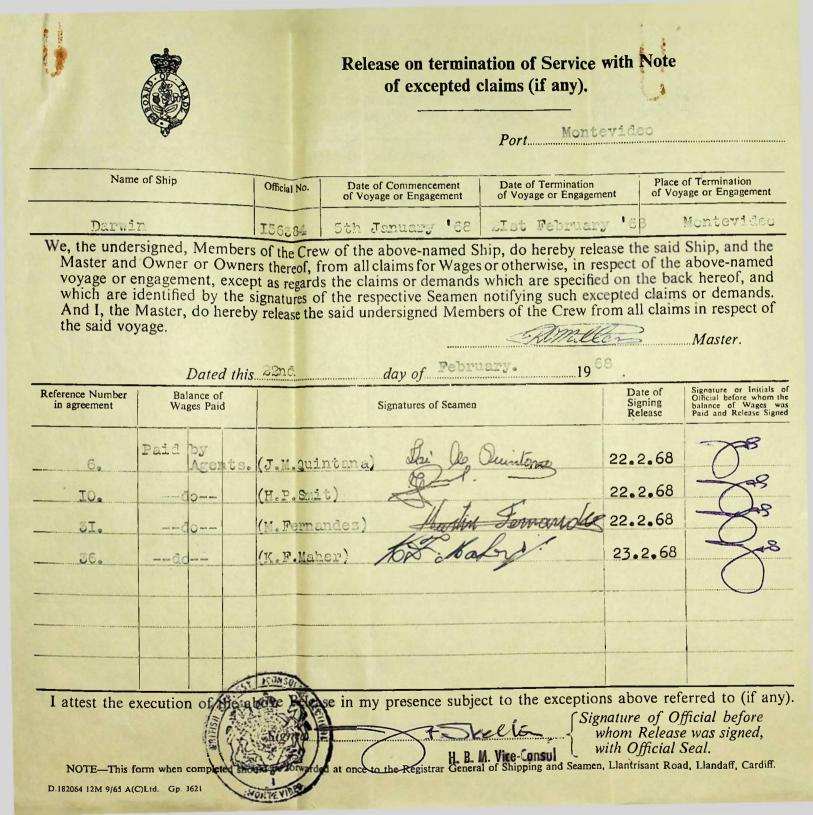

Delivered to the Superintendent of the Mercantile Marine Office at the an fire day of June 1968 Port of....

Countersigned

Superintendent.

.....Master P.O. Box 177. Stanley Falkland 181 Address

NOTE.—In the case of a Foreign-going Ship, the Official Log-Book is to be delivered to the Superintendent within Forty-eight hours after the Ship's arrival or upon the discharge of the Crew, whichever first happens. In the case of a Home-trade Ship, the Official Log-Book for the preceding half-year is to be delivered to a Superintendent within Forty-eight hours after the termination of the Agreement.