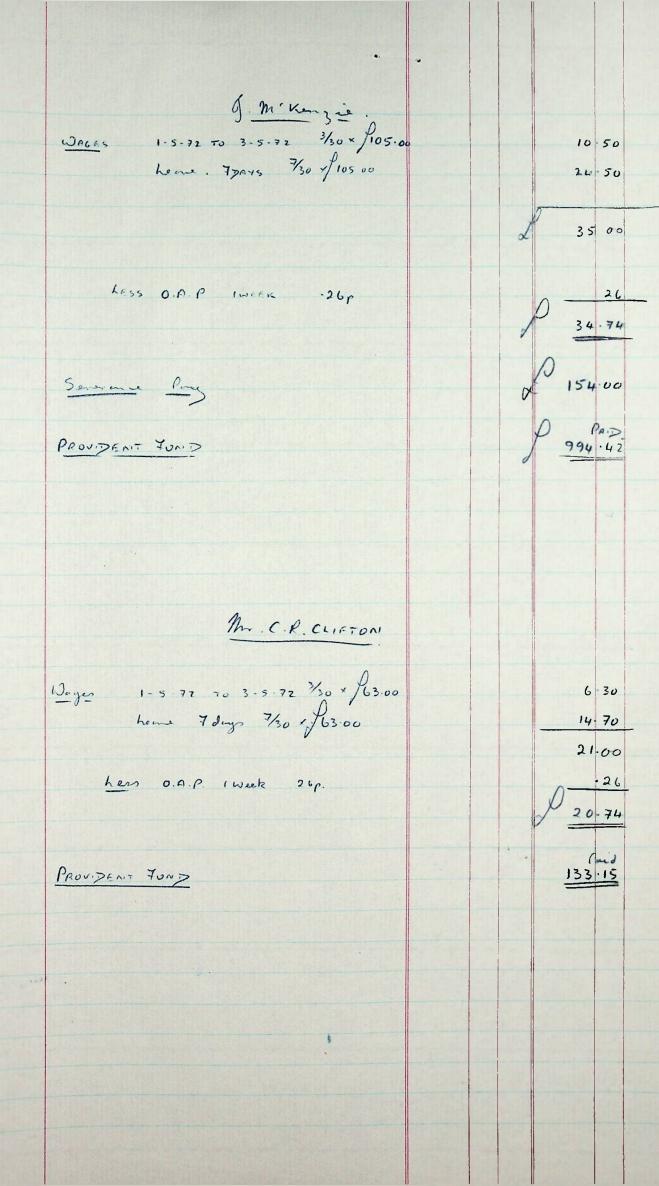

When reporting the required particulars in Form B. & D.1 or Form B. & D.2, the Master should also, if required, give an account of (a) any moneys due to the deceased seaman or apprentice, (b) any deductions from his wages and (c) his clothing and effects, on the relevant Form W. & E.1. The form will be supplied by the Superintendent, Consular Officer or Shipping Master on request.