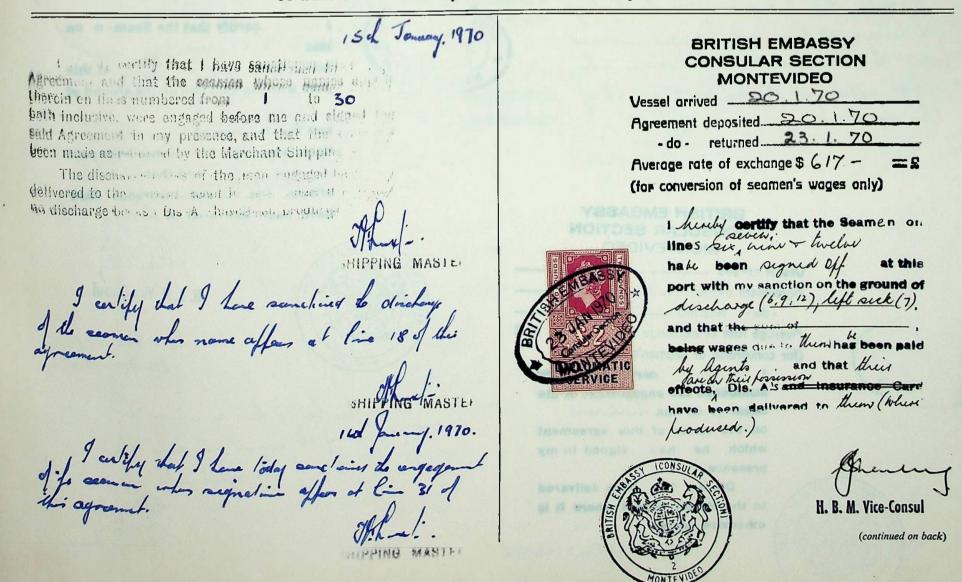

Delivered to the Superintendent of the Mercantile Marine Office at the Port of Stancer, Factor Don 1677 day of Juny 1920

Countersigned

Superintendent.

CARTERS COTTAGE, JOHN STREET, Address JE BOX 199 STANLEY, F.Is.

CAUTION.—Section 130 of the Merchant Shipping Act, 1894, provides that if any person makes a false report of character, knowing the same to be false, he shall in respect of each offence be guilty of a misdemeanour