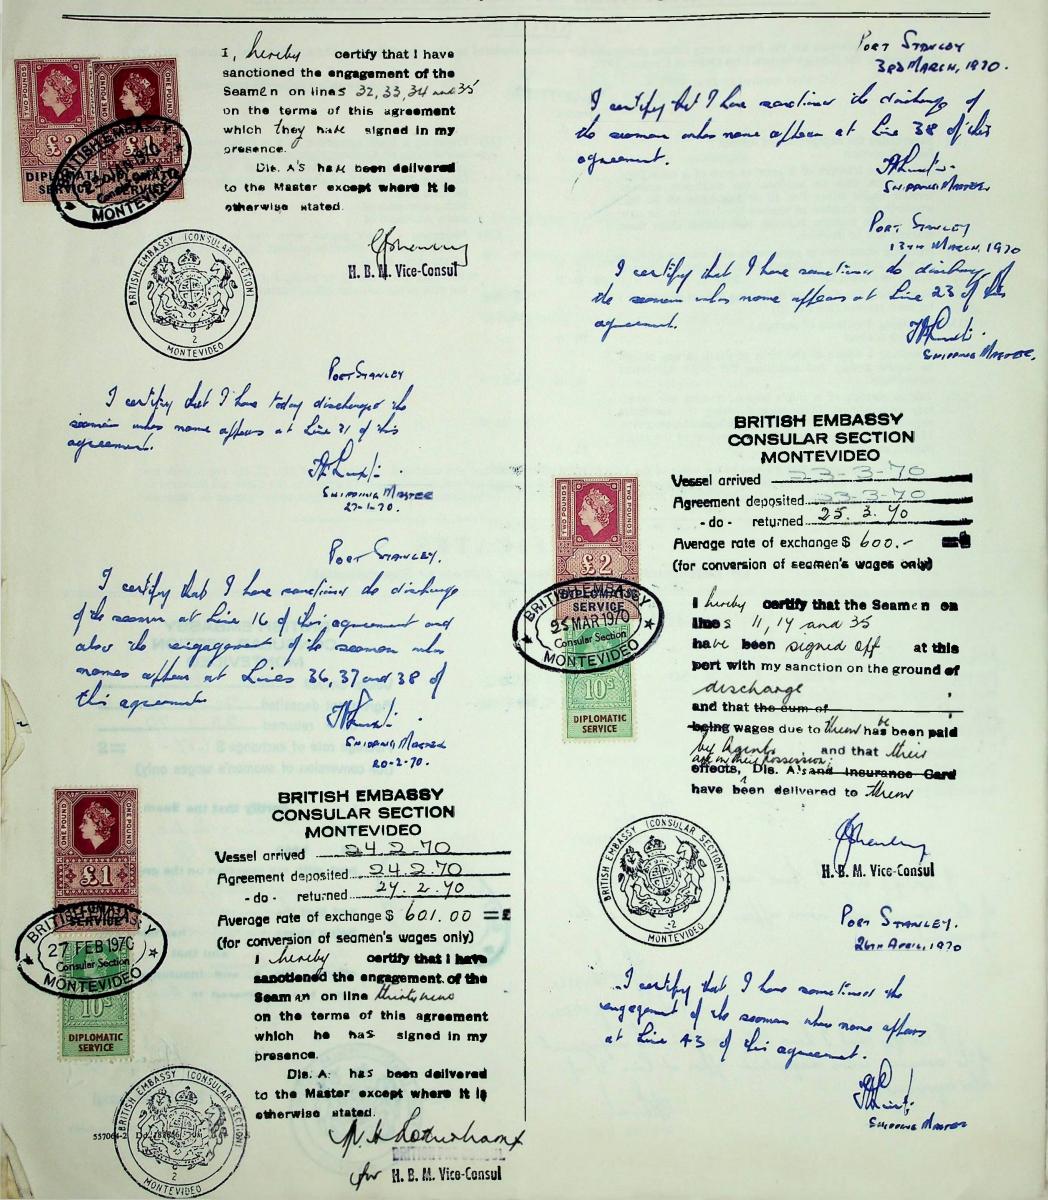

Delivered to the Superintendent of the Mercantile Marine Office at the Port of Stancer, Factor Don 1677 day of Juny 1920

Countersigned

Superintendent.

CARTERS COTTAGE, JOHN STREET, Address JE BOX 199 STANLEY, F.Is.

CAUTION.—Section 130 of the Merchant Shipping Act, 1894, provides that if any person makes a false report of character, knowing the same to be false, he shall in respect of each offence be guilty of a misdemeanour