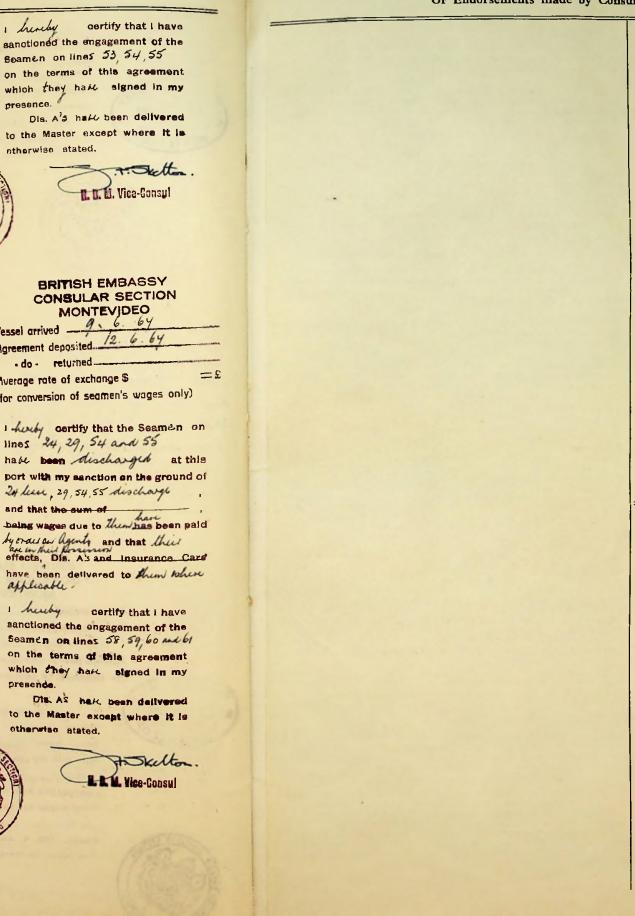

2

List of Crew and Report of Character

|     |                                                |                              | Report of   | Character              | If there is any entry in the<br>Official Log relating to a<br>member of the Crew, the                  |
|-----|------------------------------------------------|------------------------------|-------------|------------------------|--------------------------------------------------------------------------------------------------------|
| No. | Name and Surname<br>of each member of the Crew | Capacity<br>in which engaged | For Ability | For General<br>Conduct | page or pages where the<br>entry is to be found should<br>be noted in this column<br>opposite his name |
| 1   | Frederick W. White                             | master.                      | -           | -                      | 28                                                                                                     |
| 2   | Richard N. Miller                              | 1st mate                     | V. G.       | V. G.                  | 28.                                                                                                    |
| 3   | Reter S. Thain.                                | 200 "                        | V. G.       | V. G.                  | 28, 29, 31                                                                                             |
| 4   | Neil Jennings.                                 | 3                            | V. G.       | V.G.                   | 28,29,31,33                                                                                            |
| 5   | Gerald Jennings.                               | H." "                        | V. G.       | V. G.                  | 28.29                                                                                                  |
| 6   | David Bridgen                                  | R/0.                         | V.G.        | V.G.                   | 30                                                                                                     |
| 7   | Barry Mailson.                                 | Bos'un.                      | V.G.        | V.G.                   | 33,                                                                                                    |
| 8   | Aenris Goodwin.                                | barpenter.                   | V.G.        | V.G.                   | 35                                                                                                     |
| 9   | Alberto lesarraga                              | A.B.                         | V. G.       | V. G.                  | 28                                                                                                     |
| 10  | Enderico Baros                                 | AB.                          | V. G.       | V. G.                  | 3/                                                                                                     |
| 11  | Washington aquirre                             | AB. F. 00.0                  | V.G.        | V.G.                   | 29                                                                                                     |
| 12  | Randolph Mic Rae                               | SUS DHU                      | V.G.        | V.G.                   | 28                                                                                                     |
| 13  | John Rawles.                                   | Sos.                         | V. G.       | V.G.                   | 34.35.                                                                                                 |
| 14  | Richard Mc Rae                                 | Jes                          | V. G.       | V.G.                   | 28                                                                                                     |
| 15  | Harry Somey.                                   | Messman.                     | V.G.        | V.G.                   | 32,33,                                                                                                 |
| 16  | James Harkies.                                 | Chief Engine                 | er V.G.     | V.G.                   | 33,                                                                                                    |
| 17  | Malcolu Binaie.                                | 2" "                         | V. G.       | V.G.                   | 32,                                                                                                    |
| 18  | Dennis Larsen                                  | 3. "                         | V. G.       | V.G.                   |                                                                                                        |
| 19  | Richard Hills.                                 | 4" "                         | V.G.        | V.G.                   | 31, 32                                                                                                 |
| 20. | Dennis Mefeod                                  | Fireman.                     | V.G.        | V.G.                   | 30                                                                                                     |
| 21  | Victor Genzalez                                | 41                           | V.G.        | V.G.                   | 30                                                                                                     |
| _   | Jaman Bullo.                                   | 4                            | V.G.        | V.G.                   | 28                                                                                                     |
|     | Severo ampuero                                 |                              | V.G.        | V.G,                   | ~ 3                                                                                                    |
| 24  | George Harris                                  | thing Stewa                  |             | V.G.                   | 34,                                                                                                    |
| 25  | Rubelindo Boldrien                             | 1                            | × V.G.      | V.G.                   | <u>()</u>                                                                                              |

# List of Crew and Report of Character-Continued

| No.                    | Name and Surname           | Capacity         | Report of   | Character              | If there is any entry in the<br>Official Log relating to a<br>member of the Crew, the                  |
|------------------------|----------------------------|------------------|-------------|------------------------|--------------------------------------------------------------------------------------------------------|
|                        | of each member of the Crew | in which engaged | For Ability | For General<br>Conduct | page or pages where the<br>entry is to be found should<br>be noted in this column<br>opposite his name |
| 26                     | Ulysses Barria.            | Steward          | V. G.       | V.G.                   | 30                                                                                                     |
| 27                     | Hernon Seron               | 4                | V.G.        | V.G.                   |                                                                                                        |
| 28                     | Jose Montiel               | •                | V.G.        | V.G.                   |                                                                                                        |
| <b>29</b> <sup>°</sup> | Roberto Macedonio          |                  | V. G        | V. 6-,                 | 34                                                                                                     |
| 30                     | William Rowlands           | book.            | V.G.        | V.G.                   | 34                                                                                                     |
| 31                     | Joures Mickengie           | 200 "            | V.G.        | V.G.                   | 34                                                                                                     |
| 32                     | Rodolfo baffera            | Berty Boy.       | V.G.        | V.G.                   | 28                                                                                                     |
| 33                     | hlena White                | S'py             | -           | -                      | 29                                                                                                     |
| 34                     | Joseph Book.               | "                | -           | -                      | 29                                                                                                     |
| 35                     | Richard N. Miller          | Master           | -           | -                      | 28                                                                                                     |
| 36                     | Jose L. Martino            | Fireman          | V. G.       | V.G.                   | 28,31                                                                                                  |
| 37                     | Fernando Iriante           | A. B.            | V.G.        | V.G.                   | 28.31,                                                                                                 |
| 38                     | Domingo E. Silveira        | Steward          | V. G.       | V.G.                   | 28,29                                                                                                  |
| 39                     | fladys Boldvini            | Supernumary      | -           | -                      | 29                                                                                                     |
| 40                     | Stephanic White            | - 11 _           | -           |                        |                                                                                                        |
| 41                     | Richard N. Miller          | 1st Mate         | V.G.        | V.G.                   | 29,31                                                                                                  |
| 42                     | Frederick W. While         | Master           | -           |                        | 29,30,31                                                                                               |
| 43                     | Alfredo Souto              | Steward          | V. G.       | V.G.                   | 29,30,32                                                                                               |
| 44                     | ferald Dickson             | T.O.S.           | V.G.        | V.G.                   | 29,31,34,                                                                                              |
| 45                     | Hecto Jarcia               | Steward          | V.G.        | V.G.                   | 30,31                                                                                                  |
| 46                     | Wilhelm Schwab             | Fireman          | V.G.        | V.G.                   | 30.                                                                                                    |
| 47                     | Richard N. Miller          | Master           | ¥.6.        | -V- rest               | 31, 32,                                                                                                |
| 48                     | Victor Jonales             | Fireman          | V.G.        | V.G.                   | 30, 31,                                                                                                |
| 49                     | Heber Santana              | 5.0.5            | V.G.        | V.G.                   | 31,32                                                                                                  |
| 50                     | Notor Oliveira             | A. B.            | V.G.        | V.G.                   | 31, 32,                                                                                                |

-11

List of Crew and Report of Character-Continued

| No.      |                                                | Capacity         | Report of   | Character              | If there is any entry in the<br>Official Log relating to a<br>member of the Crew, the                  |
|----------|------------------------------------------------|------------------|-------------|------------------------|--------------------------------------------------------------------------------------------------------|
|          | Name and Surname<br>of each member of the Crew | in which engaged | For Ability | For General<br>Conduct | page or pages where the<br>entry is to be found should<br>be noted in this column<br>opposite his name |
| 51       | Roque Baltran                                  | Fireman          | Y.G.        | V.G.                   | 31,                                                                                                    |
| 52       | Juan Constantin                                | Steward          | V.G.        | V.G.                   | 31, 35.                                                                                                |
| 53       | Walter H. Arnal                                | J. O.J.          | V.G.        | V.G.                   | 32                                                                                                     |
| 54       | Roberts Percyra                                | 5.05.            | V.6.        | V. G;                  | 32, 34                                                                                                 |
| 55       | Ruben Mendes                                   | 5.0.5.           | V. G.       | V. G                   | 32, 34                                                                                                 |
| 56       | Olises Carria                                  | Steward          | V.G.        | V.G.                   | 32                                                                                                     |
| 57       | Jurald Tennings                                | 300 Mate         | V.G.        | V. G.                  | 33, 34,                                                                                                |
| 58       | Manuel Santos                                  | A. B.            | V.G.        | V.G.                   | 34.                                                                                                    |
| 59       | Hector farcia                                  | Steward          | V.G.        | V.G                    | 34                                                                                                     |
| 60       | Enrique farcin                                 | 2 took           | V. G.       | V.G.                   | 34                                                                                                     |
| 61       | Hendrik Smit                                   | A.B.             | V.G.        | V.G.                   | 34                                                                                                     |
| 62       |                                                |                  |             |                        |                                                                                                        |
| 63       |                                                |                  |             |                        |                                                                                                        |
| 64       |                                                |                  |             |                        |                                                                                                        |
| 65       |                                                |                  |             |                        |                                                                                                        |
| 66       |                                                |                  |             |                        |                                                                                                        |
| 67       |                                                |                  |             |                        |                                                                                                        |
| 68       |                                                |                  |             |                        |                                                                                                        |
| 69<br>70 |                                                |                  |             |                        |                                                                                                        |
| 70       |                                                |                  |             |                        |                                                                                                        |
| 71       |                                                |                  |             |                        |                                                                                                        |
| 72       |                                                |                  |             |                        |                                                                                                        |
| 73       |                                                |                  |             |                        |                                                                                                        |
| 74       |                                                |                  |             |                        |                                                                                                        |
| 75       |                                                | 1                |             |                        |                                                                                                        |