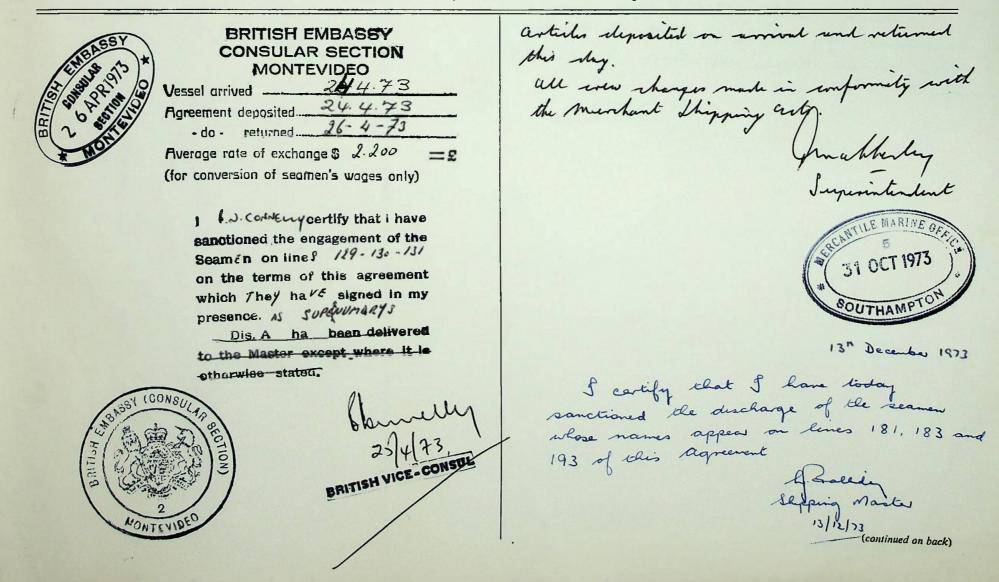

Delivered to the Superintendent of the Mercantile Marine Office at the Port of STANLEY on 17th day of APRIL 1974

Countersigned

Superintendent.

1. Wordfuld. Master

23 CARTHALE CLOSE CHANDLER'S FORD Address EASTLEICH HANTS

NOTE.—In the case of a Foreign-going Ship, the Official Log-Book is to be delivered to the Superintendent within Forty-eight hours after the Ship's arrival or upon the discharge of the Crew, whichever first happens. In the case of a Home-trade Ship, the Official Log-Book for the preceding half-year is to be delivered to a Superintendent within Forty-eight hours after the termination of the Agreement.