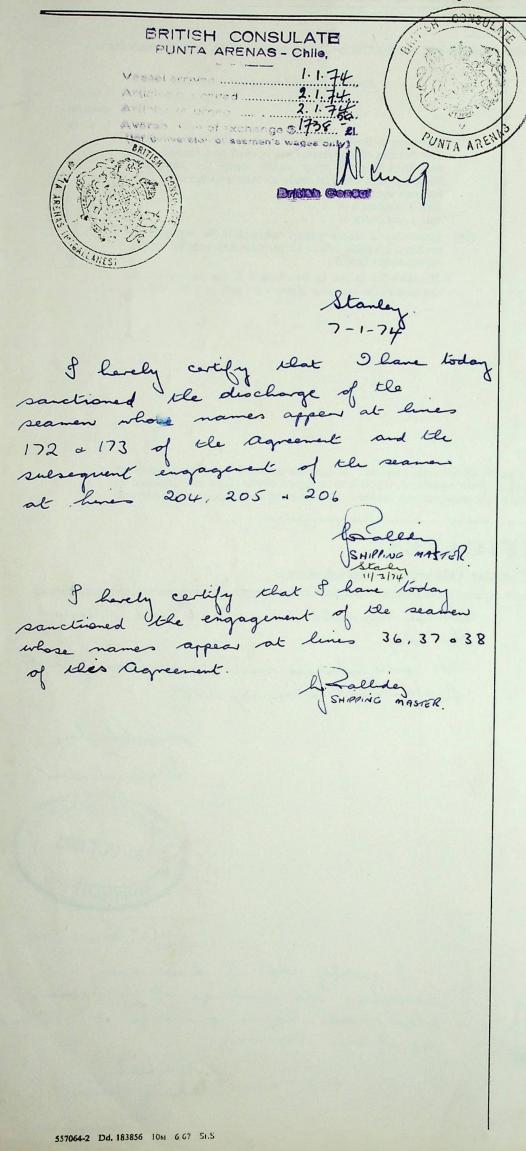

|           |     |  |  |  |

DTE.—Consular Fee Stamps to the value of the Fees charged must be affixed and cancelled. In the case of No. 27, the Fee Stamps are to be affixed at the top left-hand corner of the front page of the fresh agreement, which is to be signed by the Crew and delivered to the Master. In all other cases the Stamps must be affixed to the endorsements hereon. Stamps must on no account be removed.

### CERTIFICATES

Or Endorsements made by Consular Officers or Superintendents.



0

### CERTIFICATES

Or Endorsements made by Consular Officers or Superintendents.



5