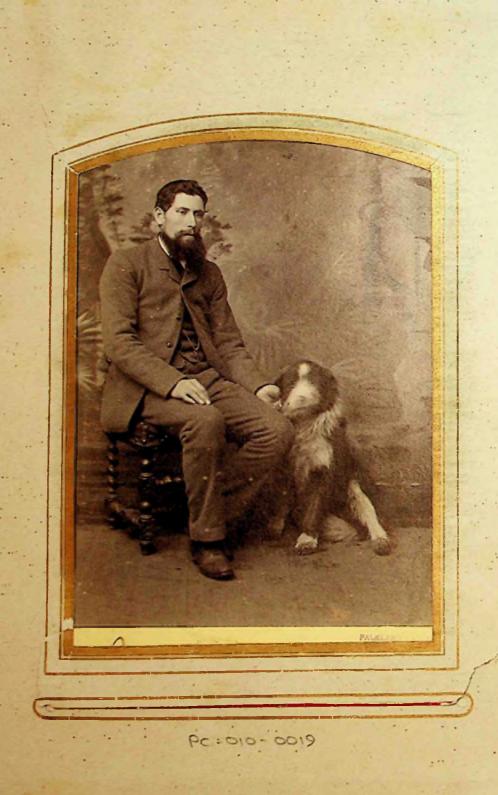

## **PHOTO COLLECTIONS - McGILL ALBUM**

[PC-010]

This file contains descriptions of the photographs in the collection followed by the photographs.

| DETAILS                                                                                                                                                                                                                                                                                                                                                                                                                                                                                                                                                                                                                                                                                                                                                                                                                                                                                                                                                                                                                                                                                                                                                                                                                                                                                                                                                                                                                                                                                                                                                                                                                                                                                                                                                                                                                                                                                                                                                                                                                                                                                                                        | DATE     | B&W/<br>COLOUR | ORIGINAL/<br>SCAN | SIZE (CM)   | MANAGEMENT<br>CODE | PROVENANCE/<br>COPYRIGHT |
|--------------------------------------------------------------------------------------------------------------------------------------------------------------------------------------------------------------------------------------------------------------------------------------------------------------------------------------------------------------------------------------------------------------------------------------------------------------------------------------------------------------------------------------------------------------------------------------------------------------------------------------------------------------------------------------------------------------------------------------------------------------------------------------------------------------------------------------------------------------------------------------------------------------------------------------------------------------------------------------------------------------------------------------------------------------------------------------------------------------------------------------------------------------------------------------------------------------------------------------------------------------------------------------------------------------------------------------------------------------------------------------------------------------------------------------------------------------------------------------------------------------------------------------------------------------------------------------------------------------------------------------------------------------------------------------------------------------------------------------------------------------------------------------------------------------------------------------------------------------------------------------------------------------------------------------------------------------------------------------------------------------------------------------------------------------------------------------------------------------------------------|----------|----------------|-------------------|-------------|--------------------|--------------------------|
| Woman with hair up standing leaning on back of chair in a studio portrait                                                                                                                                                                                                                                                                                                                                                                                                                                                                                                                                                                                                                                                                                                                                                                                                                                                                                                                                                                                                                                                                                                                                                                                                                                                                                                                                                                                                                                                                                                                                                                                                                                                                                                                                                                                                                                                                                                                                                                                                                                                      | 1880s?   | Sepia          | Original          | 16.5 x 11   | PC-010-0001        | McGill family?/JCNA      |
| Woman with bonnet holding bible leaning on back of a chair in a studio portrait. Wilmott & Payne photographers, Liverpool                                                                                                                                                                                                                                                                                                                                                                                                                                                                                                                                                                                                                                                                                                                                                                                                                                                                                                                                                                                                                                                                                                                                                                                                                                                                                                                                                                                                                                                                                                                                                                                                                                                                                                                                                                                                                                                                                                                                                                                                      | 1880s?   | Sepia          | Original          | 16.5 x 10.5 | PC-010-0002        | McGill family?/JCNA      |
| John Wright IRVING, age 7 & Robert Craig IRVING, age 9. Wilmott & Payne Photographers, Liverpool                                                                                                                                                                                                                                                                                                                                                                                                                                                                                                                                                                                                                                                                                                                                                                                                                                                                                                                                                                                                                                                                                                                                                                                                                                                                                                                                                                                                                                                                                                                                                                                                                                                                                                                                                                                                                                                                                                                                                                                                                               | 1887 Jan | Sepia          | Original          | 16.5 x 10.5 | PC-010-0003        | McGill family?/JCNA      |
| Man sitting in chair with skin under one arm. Studio portrait C Pettingill, photographer,<br>London Road, Liverpool                                                                                                                                                                                                                                                                                                                                                                                                                                                                                                                                                                                                                                                                                                                                                                                                                                                                                                                                                                                                                                                                                                                                                                                                                                                                                                                                                                                                                                                                                                                                                                                                                                                                                                                                                                                                                                                                                                                                                                                                            | 1880s?   | Sepia          | Original          | 10 x 6.5    | PC-010-0004        | McGill family?/JCNA      |
| Woman standing to side of chair with skin over back of chair. Studio portrait C Pettingill, photographer, London Road, Liverpool                                                                                                                                                                                                                                                                                                                                                                                                                                                                                                                                                                                                                                                                                                                                                                                                                                                                                                                                                                                                                                                                                                                                                                                                                                                                                                                                                                                                                                                                                                                                                                                                                                                                                                                                                                                                                                                                                                                                                                                               | 1880s?   | Sepia          | Original          | 10 x 6.5    | PC-010-0005        | McGill family?/JCNA      |
| Small child (girl?) sitting on chair wearing tartan sash & holding flower in left hand. Studio portrait A & G Taylor, Church Street, Liverpool                                                                                                                                                                                                                                                                                                                                                                                                                                                                                                                                                                                                                                                                                                                                                                                                                                                                                                                                                                                                                                                                                                                                                                                                                                                                                                                                                                                                                                                                                                                                                                                                                                                                                                                                                                                                                                                                                                                                                                                 | 1880s?   | Sepia          | Original          | 10 x 6      | PC-010-0006        | McGill family?/JCNA      |
| Small girl wearing pinafore & tartan sash sitting on chair on fur skin with small boy in suit standing beside her. Studio portrait C Pettingill, photographer, London Road, Liverpool                                                                                                                                                                                                                                                                                                                                                                                                                                                                                                                                                                                                                                                                                                                                                                                                                                                                                                                                                                                                                                                                                                                                                                                                                                                                                                                                                                                                                                                                                                                                                                                                                                                                                                                                                                                                                                                                                                                                          | 1880s?   | Sepia          | Original          | 10 x 6.5    | PC-010-0007        | McGill family?/JCNA      |
| Man in suit with hat sitting on chair with sheepskin back outside a house; photograph appears to have been torn across top and RHS to make smaller to fit album aperture                                                                                                                                                                                                                                                                                                                                                                                                                                                                                                                                                                                                                                                                                                                                                                                                                                                                                                                                                                                                                                                                                                                                                                                                                                                                                                                                                                                                                                                                                                                                                                                                                                                                                                                                                                                                                                                                                                                                                       | 1880s?   | Sepia          | <u>Original</u>   | 8 x 5.5     | PC-010-0008        | McGill family?/JCNA      |
| Man in suit, from chest up; studio portrait                                                                                                                                                                                                                                                                                                                                                                                                                                                                                                                                                                                                                                                                                                                                                                                                                                                                                                                                                                                                                                                                                                                                                                                                                                                                                                                                                                                                                                                                                                                                                                                                                                                                                                                                                                                                                                                                                                                                                                                                                                                                                    | 1880s?   | Sepia          | Original          | 10.5 x 6    | PC-010-0009        | McGill family?/JCNA      |
| Man in suit holding a hat in right hand. Studio portrait, drawing of fireplace in background                                                                                                                                                                                                                                                                                                                                                                                                                                                                                                                                                                                                                                                                                                                                                                                                                                                                                                                                                                                                                                                                                                                                                                                                                                                                                                                                                                                                                                                                                                                                                                                                                                                                                                                                                                                                                                                                                                                                                                                                                                   | 1880s?   | Sepia          | Original          | 10.5 x 6    | PC-010-0010        | McGill family?/JCNA      |
| Teenage? boy in suit leaning on his right. Studio portrait A & G Taylor, Church Street, Liverpool                                                                                                                                                                                                                                                                                                                                                                                                                                                                                                                                                                                                                                                                                                                                                                                                                                                                                                                                                                                                                                                                                                                                                                                                                                                                                                                                                                                                                                                                                                                                                                                                                                                                                                                                                                                                                                                                                                                                                                                                                              | 1880s?   | B&W            | Original          | 10 × 6      | PC-010-0011        | McGill family?/JCNA      |
| Teenage? girl with hair up & flower brooches on neck of button up dress. Studio portrait                                                                                                                                                                                                                                                                                                                                                                                                                                                                                                                                                                                                                                                                                                                                                                                                                                                                                                                                                                                                                                                                                                                                                                                                                                                                                                                                                                                                                                                                                                                                                                                                                                                                                                                                                                                                                                                                                                                                                                                                                                       | 1880s?   | B&W            | Original          | 10.5 x 6.5  | PC-010-0012        | McGill family?/JCNA      |
| Man in suit with flower in lapel. Studio portrait David Hum & Co, Newgate St London & Oxford St, Manchester                                                                                                                                                                                                                                                                                                                                                                                                                                                                                                                                                                                                                                                                                                                                                                                                                                                                                                                                                                                                                                                                                                                                                                                                                                                                                                                                                                                                                                                                                                                                                                                                                                                                                                                                                                                                                                                                                                                                                                                                                    | 1880s?   | B&W            | Original          | 10 x 6      | PC-010-0013        | McGill family?/JCNA      |
| Family group: man, wife, two girls, 1 boy & baby on woman's knee. Studio portrait A J Hilder, Barking Road, Plaistow E                                                                                                                                                                                                                                                                                                                                                                                                                                                                                                                                                                                                                                                                                                                                                                                                                                                                                                                                                                                                                                                                                                                                                                                                                                                                                                                                                                                                                                                                                                                                                                                                                                                                                                                                                                                                                                                                                                                                                                                                         | . 1880s? | B&W            | Original          | 16.5 x 10.5 | PC-010-0014        | McGill family?/JCNA      |
| oung man, shoulders & head. Studio portrait Rowell, Stanley FI                                                                                                                                                                                                                                                                                                                                                                                                                                                                                                                                                                                                                                                                                                                                                                                                                                                                                                                                                                                                                                                                                                                                                                                                                                                                                                                                                                                                                                                                                                                                                                                                                                                                                                                                                                                                                                                                                                                                                                                                                                                                 | 1890s?   | B&W            | Original          | 17 x 11     | PC-010-0015        | McGill family?/JCNA      |
| Man with eyeglasses on cord. Studio portrait Rowell, Stanley FI                                                                                                                                                                                                                                                                                                                                                                                                                                                                                                                                                                                                                                                                                                                                                                                                                                                                                                                                                                                                                                                                                                                                                                                                                                                                                                                                                                                                                                                                                                                                                                                                                                                                                                                                                                                                                                                                                                                                                                                                                                                                | 1890s?   | B&W            | Original          | 16.5 x 10.5 | PC-010-0016        | McGill family?/JCNA      |
| oung man sitting on chair leaning on one hand. Studio portrait T J Lloyd, Earl Street, Coventry                                                                                                                                                                                                                                                                                                                                                                                                                                                                                                                                                                                                                                                                                                                                                                                                                                                                                                                                                                                                                                                                                                                                                                                                                                                                                                                                                                                                                                                                                                                                                                                                                                                                                                                                                                                                                                                                                                                                                                                                                                | 1880s?   | B&W            | Original          | 16.5 x 10.5 | PC-010-0017        | McGill family?/JCNA      |
| amily group: man standing with arm on back of chair, woman sitting on chair, 1 little girl tanding, 1 little girl sitting on fur skin, toddler standing with arm on mother's lap. Portrait Gustav Schulz                                                                                                                                                                                                                                                                                                                                                                                                                                                                                                                                                                                                                                                                                                                                                                                                                                                                                                                                                                                                                                                                                                                                                                                                                                                                                                                                                                                                                                                                                                                                                                                                                                                                                                                                                                                                                                                                                                                       | 1880s?   | B&W            | Original          | 16 x 11     | PC-010-0018        | McGill family?/JCNA      |
| Man sitting on chair with right hand on dog (dog's face blurry); painted backdrop. Portrait Gustav Shulz, Falkland Islands  Not to be reproduced, copied or published without the complex of the copied of published without t | 1880s?   | B&W            | Original          | 16.5 x 11   | PC-010-0019        | McGill family?/JCNA      |