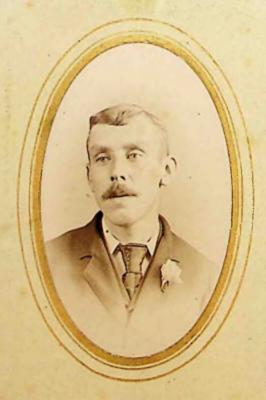

## **PHOTO COLLECTIONS - McGILL ALBUM**

[PC-010]

This file contains descriptions of the photographs in the collection followed by the photographs.

| DETAILS                                                                                                                                                                                                                                                                                                                                                                                                                                                                                                                                                                                                                                                                                                                                                                                                                                                                                                                                                                                                                                                                                                                                                                                                                                                                                                                                                                                                                                                                                                                                                                                                                                                                                                                                                                                                                                                                                                                                                                                                                                                                                                                        | DATE     | B&W/<br>COLOUR | ORIGINAL/<br>SCAN | SIZE (CM)   | MANAGEMENT<br>CODE | PROVENANCE/<br>COPYRIGHT |
|--------------------------------------------------------------------------------------------------------------------------------------------------------------------------------------------------------------------------------------------------------------------------------------------------------------------------------------------------------------------------------------------------------------------------------------------------------------------------------------------------------------------------------------------------------------------------------------------------------------------------------------------------------------------------------------------------------------------------------------------------------------------------------------------------------------------------------------------------------------------------------------------------------------------------------------------------------------------------------------------------------------------------------------------------------------------------------------------------------------------------------------------------------------------------------------------------------------------------------------------------------------------------------------------------------------------------------------------------------------------------------------------------------------------------------------------------------------------------------------------------------------------------------------------------------------------------------------------------------------------------------------------------------------------------------------------------------------------------------------------------------------------------------------------------------------------------------------------------------------------------------------------------------------------------------------------------------------------------------------------------------------------------------------------------------------------------------------------------------------------------------|----------|----------------|-------------------|-------------|--------------------|--------------------------|
| Woman with hair up standing leaning on back of chair in a studio portrait                                                                                                                                                                                                                                                                                                                                                                                                                                                                                                                                                                                                                                                                                                                                                                                                                                                                                                                                                                                                                                                                                                                                                                                                                                                                                                                                                                                                                                                                                                                                                                                                                                                                                                                                                                                                                                                                                                                                                                                                                                                      | 1880s?   | Sepia          | Original          | 16.5 x 11   | PC-010-0001        | McGill family?/JCNA      |
| Woman with bonnet holding bible leaning on back of a chair in a studio portrait. Wilmott & Payne photographers, Liverpool                                                                                                                                                                                                                                                                                                                                                                                                                                                                                                                                                                                                                                                                                                                                                                                                                                                                                                                                                                                                                                                                                                                                                                                                                                                                                                                                                                                                                                                                                                                                                                                                                                                                                                                                                                                                                                                                                                                                                                                                      | 1880s?   | Sepia          | Original          | 16.5 x 10.5 | PC-010-0002        | McGill family?/JCNA      |
| John Wright IRVING, age 7 & Robert Craig IRVING, age 9. Wilmott & Payne Photographers, Liverpool                                                                                                                                                                                                                                                                                                                                                                                                                                                                                                                                                                                                                                                                                                                                                                                                                                                                                                                                                                                                                                                                                                                                                                                                                                                                                                                                                                                                                                                                                                                                                                                                                                                                                                                                                                                                                                                                                                                                                                                                                               | 1887 Jan | Sepia          | Original          | 16.5 x 10.5 | PC-010-0003        | McGill family?/JCNA      |
| Man sitting in chair with skin under one arm. Studio portrait C Pettingill, photographer,<br>London Road, Liverpool                                                                                                                                                                                                                                                                                                                                                                                                                                                                                                                                                                                                                                                                                                                                                                                                                                                                                                                                                                                                                                                                                                                                                                                                                                                                                                                                                                                                                                                                                                                                                                                                                                                                                                                                                                                                                                                                                                                                                                                                            | 1880s?   | Sepia          | Original          | 10 x 6.5    | PC-010-0004        | McGill family?/JCNA      |
| Woman standing to side of chair with skin over back of chair. Studio portrait C Pettingill, photographer, London Road, Liverpool                                                                                                                                                                                                                                                                                                                                                                                                                                                                                                                                                                                                                                                                                                                                                                                                                                                                                                                                                                                                                                                                                                                                                                                                                                                                                                                                                                                                                                                                                                                                                                                                                                                                                                                                                                                                                                                                                                                                                                                               | 1880s?   | Sepia          | Original          | 10 x 6.5    | PC-010-0005        | McGill family?/JCNA      |
| Small child (girl?) sitting on chair wearing tartan sash & holding flower in left hand. Studio portrait A & G Taylor, Church Street, Liverpool                                                                                                                                                                                                                                                                                                                                                                                                                                                                                                                                                                                                                                                                                                                                                                                                                                                                                                                                                                                                                                                                                                                                                                                                                                                                                                                                                                                                                                                                                                                                                                                                                                                                                                                                                                                                                                                                                                                                                                                 | 1880s?   | Sepia          | Original          | 10 x 6      | PC-010-0006        | McGill family?/JCNA      |
| Small girl wearing pinafore & tartan sash sitting on chair on fur skin with small boy in suit standing beside her. Studio portrait C Pettingill, photographer, London Road, Liverpool                                                                                                                                                                                                                                                                                                                                                                                                                                                                                                                                                                                                                                                                                                                                                                                                                                                                                                                                                                                                                                                                                                                                                                                                                                                                                                                                                                                                                                                                                                                                                                                                                                                                                                                                                                                                                                                                                                                                          | 1880s?   | Sepia          | Original          | 10 x 6.5    | PC-010-0007        | McGill family?/JCNA      |
| Man in suit with hat sitting on chair with sheepskin back outside a house; photograph appears to have been torn across top and RHS to make smaller to fit album aperture                                                                                                                                                                                                                                                                                                                                                                                                                                                                                                                                                                                                                                                                                                                                                                                                                                                                                                                                                                                                                                                                                                                                                                                                                                                                                                                                                                                                                                                                                                                                                                                                                                                                                                                                                                                                                                                                                                                                                       | 1880s?   | Sepia          | <u>Original</u>   | 8 x 5.5     | PC-010-0008        | McGill family?/JCNA      |
| Man in suit, from chest up; studio portrait                                                                                                                                                                                                                                                                                                                                                                                                                                                                                                                                                                                                                                                                                                                                                                                                                                                                                                                                                                                                                                                                                                                                                                                                                                                                                                                                                                                                                                                                                                                                                                                                                                                                                                                                                                                                                                                                                                                                                                                                                                                                                    | 1880s?   | Sepia          | Original          | 10.5 x 6    | PC-010-0009        | McGill family?/JCNA      |
| Man in suit holding a hat in right hand. Studio portrait, drawing of fireplace in background                                                                                                                                                                                                                                                                                                                                                                                                                                                                                                                                                                                                                                                                                                                                                                                                                                                                                                                                                                                                                                                                                                                                                                                                                                                                                                                                                                                                                                                                                                                                                                                                                                                                                                                                                                                                                                                                                                                                                                                                                                   | 1880s?   | Sepia          | Original          | 10.5 x 6    | PC-010-0010        | McGill family?/JCNA      |
| Teenage? boy in suit leaning on his right. Studio portrait A & G Taylor, Church Street, Liverpool                                                                                                                                                                                                                                                                                                                                                                                                                                                                                                                                                                                                                                                                                                                                                                                                                                                                                                                                                                                                                                                                                                                                                                                                                                                                                                                                                                                                                                                                                                                                                                                                                                                                                                                                                                                                                                                                                                                                                                                                                              | 1880s?   | B&W            | Original          | 10 × 6      | PC-010-0011        | McGill family?/JCNA      |
| Teenage? girl with hair up & flower brooches on neck of button up dress. Studio portrait                                                                                                                                                                                                                                                                                                                                                                                                                                                                                                                                                                                                                                                                                                                                                                                                                                                                                                                                                                                                                                                                                                                                                                                                                                                                                                                                                                                                                                                                                                                                                                                                                                                                                                                                                                                                                                                                                                                                                                                                                                       | 1880s?   | B&W            | Original          | 10.5 x 6.5  | PC-010-0012        | McGill family?/JCNA      |
| Man in suit with flower in lapel. Studio portrait David Hum & Co, Newgate St London & Oxford St, Manchester                                                                                                                                                                                                                                                                                                                                                                                                                                                                                                                                                                                                                                                                                                                                                                                                                                                                                                                                                                                                                                                                                                                                                                                                                                                                                                                                                                                                                                                                                                                                                                                                                                                                                                                                                                                                                                                                                                                                                                                                                    | 1880s?   | B&W            | Original          | 10 x 6      | PC-010-0013        | McGill family?/JCNA      |
| Family group: man, wife, two girls, 1 boy & baby on woman's knee. Studio portrait A J Hilder, Barking Road, Plaistow E                                                                                                                                                                                                                                                                                                                                                                                                                                                                                                                                                                                                                                                                                                                                                                                                                                                                                                                                                                                                                                                                                                                                                                                                                                                                                                                                                                                                                                                                                                                                                                                                                                                                                                                                                                                                                                                                                                                                                                                                         | . 1880s? | B&W            | Original          | 16.5 x 10.5 | PC-010-0014        | McGill family?/JCNA      |
| oung man, shoulders & head. Studio portrait Rowell, Stanley FI                                                                                                                                                                                                                                                                                                                                                                                                                                                                                                                                                                                                                                                                                                                                                                                                                                                                                                                                                                                                                                                                                                                                                                                                                                                                                                                                                                                                                                                                                                                                                                                                                                                                                                                                                                                                                                                                                                                                                                                                                                                                 | 1890s?   | B&W            | Original          | 17 x 11     | PC-010-0015        | McGill family?/JCNA      |
| Man with eyeglasses on cord. Studio portrait Rowell, Stanley FI                                                                                                                                                                                                                                                                                                                                                                                                                                                                                                                                                                                                                                                                                                                                                                                                                                                                                                                                                                                                                                                                                                                                                                                                                                                                                                                                                                                                                                                                                                                                                                                                                                                                                                                                                                                                                                                                                                                                                                                                                                                                | 1890s?   | B&W            | Original          | 16.5 x 10.5 | PC-010-0016        | McGill family?/JCNA      |
| oung man sitting on chair leaning on one hand. Studio portrait T J Lloyd, Earl Street, Coventry                                                                                                                                                                                                                                                                                                                                                                                                                                                                                                                                                                                                                                                                                                                                                                                                                                                                                                                                                                                                                                                                                                                                                                                                                                                                                                                                                                                                                                                                                                                                                                                                                                                                                                                                                                                                                                                                                                                                                                                                                                | 1880s?   | B&W            | Original          | 16.5 x 10.5 | PC-010-0017        | McGill family?/JCNA      |
| amily group: man standing with arm on back of chair, woman sitting on chair, 1 little girl tanding, 1 little girl sitting on fur skin, toddler standing with arm on mother's lap. Portrait Gustav Schulz                                                                                                                                                                                                                                                                                                                                                                                                                                                                                                                                                                                                                                                                                                                                                                                                                                                                                                                                                                                                                                                                                                                                                                                                                                                                                                                                                                                                                                                                                                                                                                                                                                                                                                                                                                                                                                                                                                                       | 1880s?   | B&W            | Original          | 16 x 11     | PC-010-0018        | McGill family?/JCNA      |
| Man sitting on chair with right hand on dog (dog's face blurry); painted backdrop. Portrait Gustav Shulz, Falkland Islands  Not to be reproduced, copied or published without the complex of the copied of published without t | 1880s?   | B&W            | Original          | 16.5 x 11   | PC-010-0019        | McGill family?/JCNA      |