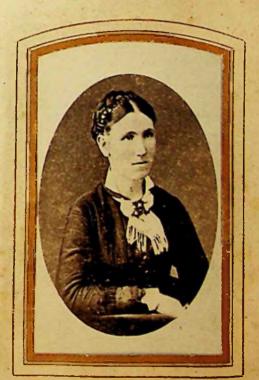

## **PHOTO COLLECTIONS - McGILL ALBUM**

[PC-010]

This file contains descriptions of the photographs in the collection followed by the photographs.

| DETAILS                                                                                                                                                                                                                                                                                                                                                                                                                                                                                                                                                                                                                                                                                                                                                                                                                                                                                                                                                                                                                                                                                                                                                                                                                                                                                                                                                                                                                                                                                                                                                                                                                                                                                                                                                                                                                                                                                                                                                                                                                                                                                                                        | DATE     | B&W/<br>COLOUR | ORIGINAL/<br>SCAN | SIZE (CM)   | MANAGEMENT<br>CODE | PROVENANCE/<br>COPYRIGHT |
|--------------------------------------------------------------------------------------------------------------------------------------------------------------------------------------------------------------------------------------------------------------------------------------------------------------------------------------------------------------------------------------------------------------------------------------------------------------------------------------------------------------------------------------------------------------------------------------------------------------------------------------------------------------------------------------------------------------------------------------------------------------------------------------------------------------------------------------------------------------------------------------------------------------------------------------------------------------------------------------------------------------------------------------------------------------------------------------------------------------------------------------------------------------------------------------------------------------------------------------------------------------------------------------------------------------------------------------------------------------------------------------------------------------------------------------------------------------------------------------------------------------------------------------------------------------------------------------------------------------------------------------------------------------------------------------------------------------------------------------------------------------------------------------------------------------------------------------------------------------------------------------------------------------------------------------------------------------------------------------------------------------------------------------------------------------------------------------------------------------------------------|----------|----------------|-------------------|-------------|--------------------|--------------------------|
| Woman with hair up standing leaning on back of chair in a studio portrait                                                                                                                                                                                                                                                                                                                                                                                                                                                                                                                                                                                                                                                                                                                                                                                                                                                                                                                                                                                                                                                                                                                                                                                                                                                                                                                                                                                                                                                                                                                                                                                                                                                                                                                                                                                                                                                                                                                                                                                                                                                      | 1880s?   | Sepia          | Original          | 16.5 x 11   | PC-010-0001        | McGill family?/JCNA      |
| Woman with bonnet holding bible leaning on back of a chair in a studio portrait. Wilmott & Payne photographers, Liverpool                                                                                                                                                                                                                                                                                                                                                                                                                                                                                                                                                                                                                                                                                                                                                                                                                                                                                                                                                                                                                                                                                                                                                                                                                                                                                                                                                                                                                                                                                                                                                                                                                                                                                                                                                                                                                                                                                                                                                                                                      | 1880s?   | Sepia          | Original          | 16.5 x 10.5 | PC-010-0002        | McGill family?/JCNA      |
| John Wright IRVING, age 7 & Robert Craig IRVING, age 9. Wilmott & Payne Photographers, Liverpool                                                                                                                                                                                                                                                                                                                                                                                                                                                                                                                                                                                                                                                                                                                                                                                                                                                                                                                                                                                                                                                                                                                                                                                                                                                                                                                                                                                                                                                                                                                                                                                                                                                                                                                                                                                                                                                                                                                                                                                                                               | 1887 Jan | Sepia          | Original          | 16.5 x 10.5 | PC-010-0003        | McGill family?/JCNA      |
| Man sitting in chair with skin under one arm. Studio portrait C Pettingill, photographer,<br>London Road, Liverpool                                                                                                                                                                                                                                                                                                                                                                                                                                                                                                                                                                                                                                                                                                                                                                                                                                                                                                                                                                                                                                                                                                                                                                                                                                                                                                                                                                                                                                                                                                                                                                                                                                                                                                                                                                                                                                                                                                                                                                                                            | 1880s?   | Sepia          | Original          | 10 x 6.5    | PC-010-0004        | McGill family?/JCNA      |
| Woman standing to side of chair with skin over back of chair. Studio portrait C Pettingill, photographer, London Road, Liverpool                                                                                                                                                                                                                                                                                                                                                                                                                                                                                                                                                                                                                                                                                                                                                                                                                                                                                                                                                                                                                                                                                                                                                                                                                                                                                                                                                                                                                                                                                                                                                                                                                                                                                                                                                                                                                                                                                                                                                                                               | 1880s?   | Sepia          | Original          | 10 x 6.5    | PC-010-0005        | McGill family?/JCNA      |
| Small child (girl?) sitting on chair wearing tartan sash & holding flower in left hand. Studio portrait A & G Taylor, Church Street, Liverpool                                                                                                                                                                                                                                                                                                                                                                                                                                                                                                                                                                                                                                                                                                                                                                                                                                                                                                                                                                                                                                                                                                                                                                                                                                                                                                                                                                                                                                                                                                                                                                                                                                                                                                                                                                                                                                                                                                                                                                                 | 1880s?   | Sepia          | Original          | 10 x 6      | PC-010-0006        | McGill family?/JCNA      |
| Small girl wearing pinafore & tartan sash sitting on chair on fur skin with small boy in suit standing beside her. Studio portrait C Pettingill, photographer, London Road, Liverpool                                                                                                                                                                                                                                                                                                                                                                                                                                                                                                                                                                                                                                                                                                                                                                                                                                                                                                                                                                                                                                                                                                                                                                                                                                                                                                                                                                                                                                                                                                                                                                                                                                                                                                                                                                                                                                                                                                                                          | 1880s?   | Sepia          | Original          | 10 x 6.5    | PC-010-0007        | McGill family?/JCNA      |
| Man in suit with hat sitting on chair with sheepskin back outside a house; photograph appears to have been torn across top and RHS to make smaller to fit album aperture                                                                                                                                                                                                                                                                                                                                                                                                                                                                                                                                                                                                                                                                                                                                                                                                                                                                                                                                                                                                                                                                                                                                                                                                                                                                                                                                                                                                                                                                                                                                                                                                                                                                                                                                                                                                                                                                                                                                                       | 1880s?   | Sepia          | <u>Original</u>   | 8 x 5.5     | PC-010-0008        | McGill family?/JCNA      |
| Man in suit, from chest up; studio portrait                                                                                                                                                                                                                                                                                                                                                                                                                                                                                                                                                                                                                                                                                                                                                                                                                                                                                                                                                                                                                                                                                                                                                                                                                                                                                                                                                                                                                                                                                                                                                                                                                                                                                                                                                                                                                                                                                                                                                                                                                                                                                    | 1880s?   | Sepia          | Original          | 10.5 x 6    | PC-010-0009        | McGill family?/JCNA      |
| Man in suit holding a hat in right hand. Studio portrait, drawing of fireplace in background                                                                                                                                                                                                                                                                                                                                                                                                                                                                                                                                                                                                                                                                                                                                                                                                                                                                                                                                                                                                                                                                                                                                                                                                                                                                                                                                                                                                                                                                                                                                                                                                                                                                                                                                                                                                                                                                                                                                                                                                                                   | 1880s?   | Sepia          | Original          | 10.5 x 6    | PC-010-0010        | McGill family?/JCNA      |
| Teenage? boy in suit leaning on his right. Studio portrait A & G Taylor, Church Street, Liverpool                                                                                                                                                                                                                                                                                                                                                                                                                                                                                                                                                                                                                                                                                                                                                                                                                                                                                                                                                                                                                                                                                                                                                                                                                                                                                                                                                                                                                                                                                                                                                                                                                                                                                                                                                                                                                                                                                                                                                                                                                              | 1880s?   | B&W            | Original          | 10 × 6      | PC-010-0011        | McGill family?/JCNA      |
| Teenage? girl with hair up & flower brooches on neck of button up dress. Studio portrait                                                                                                                                                                                                                                                                                                                                                                                                                                                                                                                                                                                                                                                                                                                                                                                                                                                                                                                                                                                                                                                                                                                                                                                                                                                                                                                                                                                                                                                                                                                                                                                                                                                                                                                                                                                                                                                                                                                                                                                                                                       | 1880s?   | B&W            | Original          | 10.5 x 6.5  | PC-010-0012        | McGill family?/JCNA      |
| Man in suit with flower in lapel. Studio portrait David Hum & Co, Newgate St London & Oxford St, Manchester                                                                                                                                                                                                                                                                                                                                                                                                                                                                                                                                                                                                                                                                                                                                                                                                                                                                                                                                                                                                                                                                                                                                                                                                                                                                                                                                                                                                                                                                                                                                                                                                                                                                                                                                                                                                                                                                                                                                                                                                                    | 1880s?   | B&W            | Original          | 10 x 6      | PC-010-0013        | McGill family?/JCNA      |
| Family group: man, wife, two girls, 1 boy & baby on woman's knee. Studio portrait A J Hilder, Barking Road, Plaistow E                                                                                                                                                                                                                                                                                                                                                                                                                                                                                                                                                                                                                                                                                                                                                                                                                                                                                                                                                                                                                                                                                                                                                                                                                                                                                                                                                                                                                                                                                                                                                                                                                                                                                                                                                                                                                                                                                                                                                                                                         | . 1880s? | B&W            | Original          | 16.5 x 10.5 | PC-010-0014        | McGill family?/JCNA      |
| oung man, shoulders & head. Studio portrait Rowell, Stanley FI                                                                                                                                                                                                                                                                                                                                                                                                                                                                                                                                                                                                                                                                                                                                                                                                                                                                                                                                                                                                                                                                                                                                                                                                                                                                                                                                                                                                                                                                                                                                                                                                                                                                                                                                                                                                                                                                                                                                                                                                                                                                 | 1890s?   | B&W            | Original          | 17 x 11     | PC-010-0015        | McGill family?/JCNA      |
| Man with eyeglasses on cord. Studio portrait Rowell, Stanley FI                                                                                                                                                                                                                                                                                                                                                                                                                                                                                                                                                                                                                                                                                                                                                                                                                                                                                                                                                                                                                                                                                                                                                                                                                                                                                                                                                                                                                                                                                                                                                                                                                                                                                                                                                                                                                                                                                                                                                                                                                                                                | 1890s?   | B&W            | Original          | 16.5 x 10.5 | PC-010-0016        | McGill family?/JCNA      |
| oung man sitting on chair leaning on one hand. Studio portrait T J Lloyd, Earl Street, Coventry                                                                                                                                                                                                                                                                                                                                                                                                                                                                                                                                                                                                                                                                                                                                                                                                                                                                                                                                                                                                                                                                                                                                                                                                                                                                                                                                                                                                                                                                                                                                                                                                                                                                                                                                                                                                                                                                                                                                                                                                                                | 1880s?   | B&W            | Original          | 16.5 x 10.5 | PC-010-0017        | McGill family?/JCNA      |
| amily group: man standing with arm on back of chair, woman sitting on chair, 1 little girl tanding, 1 little girl sitting on fur skin, toddler standing with arm on mother's lap. Portrait Gustav Schulz                                                                                                                                                                                                                                                                                                                                                                                                                                                                                                                                                                                                                                                                                                                                                                                                                                                                                                                                                                                                                                                                                                                                                                                                                                                                                                                                                                                                                                                                                                                                                                                                                                                                                                                                                                                                                                                                                                                       | 1880s?   | B&W            | Original          | 16 x 11     | PC-010-0018        | McGill family?/JCNA      |
| Man sitting on chair with right hand on dog (dog's face blurry); painted backdrop. Portrait Gustav Shulz, Falkland Islands  Not to be reproduced, copied or published without the complex of the copied of published without t | 1880s?   | B&W            | Original          | 16.5 x 11   | PC-010-0019        | McGill family?/JCNA      |