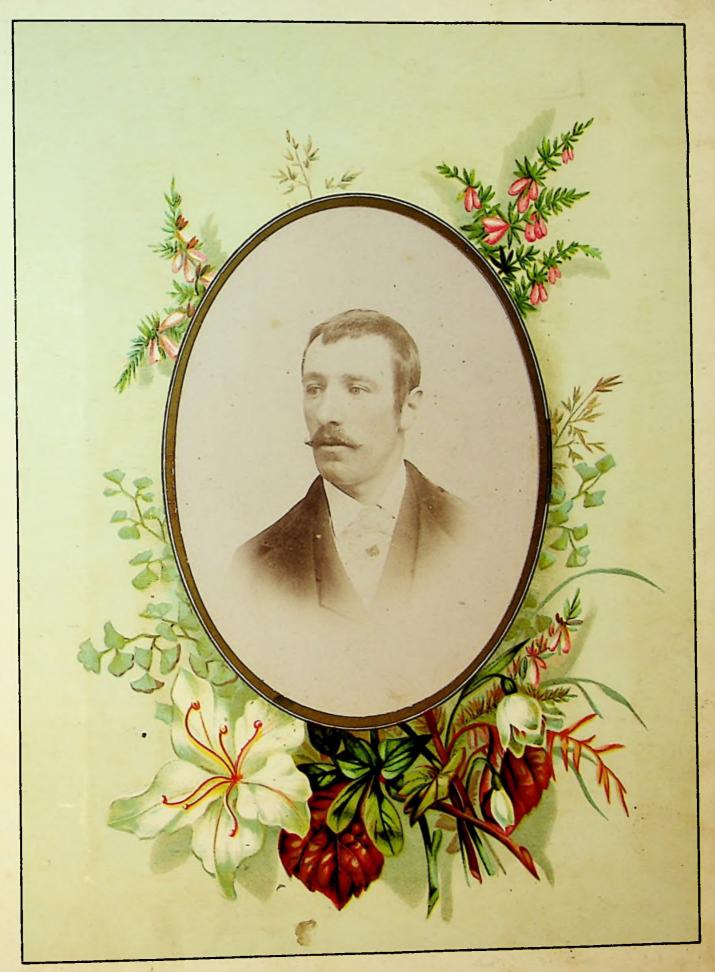

## **PHOTO COLLECTIONS - McGILL ALBUM**

[PC-010]

This file contains descriptions of the photographs in the collection followed by the photographs.

| DETAILS                                                                                                                                                                                                                                                                                                                                                                                                                                                                                                                                                                                                                                                                                                                                                                                                                                                                                                                                                                                                                                                                                                                                                                                                                                                                                                                                                                                                                                                                                                                                                                                                                                                                                                                                                                                                                                                                                                                                                                                                                                                                                                                        | DATE     | B&W/<br>COLOUR | ORIGINAL/<br>SCAN | SIZE (CM)   | MANAGEMENT<br>CODE | PROVENANCE/<br>COPYRIGHT |
|--------------------------------------------------------------------------------------------------------------------------------------------------------------------------------------------------------------------------------------------------------------------------------------------------------------------------------------------------------------------------------------------------------------------------------------------------------------------------------------------------------------------------------------------------------------------------------------------------------------------------------------------------------------------------------------------------------------------------------------------------------------------------------------------------------------------------------------------------------------------------------------------------------------------------------------------------------------------------------------------------------------------------------------------------------------------------------------------------------------------------------------------------------------------------------------------------------------------------------------------------------------------------------------------------------------------------------------------------------------------------------------------------------------------------------------------------------------------------------------------------------------------------------------------------------------------------------------------------------------------------------------------------------------------------------------------------------------------------------------------------------------------------------------------------------------------------------------------------------------------------------------------------------------------------------------------------------------------------------------------------------------------------------------------------------------------------------------------------------------------------------|----------|----------------|-------------------|-------------|--------------------|--------------------------|
| Woman with hair up standing leaning on back of chair in a studio portrait                                                                                                                                                                                                                                                                                                                                                                                                                                                                                                                                                                                                                                                                                                                                                                                                                                                                                                                                                                                                                                                                                                                                                                                                                                                                                                                                                                                                                                                                                                                                                                                                                                                                                                                                                                                                                                                                                                                                                                                                                                                      | 1880s?   | Sepia          | Original          | 16.5 x 11   | PC-010-0001        | McGill family?/JCNA      |
| Woman with bonnet holding bible leaning on back of a chair in a studio portrait. Wilmott & Payne photographers, Liverpool                                                                                                                                                                                                                                                                                                                                                                                                                                                                                                                                                                                                                                                                                                                                                                                                                                                                                                                                                                                                                                                                                                                                                                                                                                                                                                                                                                                                                                                                                                                                                                                                                                                                                                                                                                                                                                                                                                                                                                                                      | 1880s?   | Sepia          | Original          | 16.5 x 10.5 | PC-010-0002        | McGill family?/JCNA      |
| John Wright IRVING, age 7 & Robert Craig IRVING, age 9. Wilmott & Payne Photographers, Liverpool                                                                                                                                                                                                                                                                                                                                                                                                                                                                                                                                                                                                                                                                                                                                                                                                                                                                                                                                                                                                                                                                                                                                                                                                                                                                                                                                                                                                                                                                                                                                                                                                                                                                                                                                                                                                                                                                                                                                                                                                                               | 1887 Jan | Sepia          | Original          | 16.5 x 10.5 | PC-010-0003        | McGill family?/JCNA      |
| Man sitting in chair with skin under one arm. Studio portrait C Pettingill, photographer,<br>London Road, Liverpool                                                                                                                                                                                                                                                                                                                                                                                                                                                                                                                                                                                                                                                                                                                                                                                                                                                                                                                                                                                                                                                                                                                                                                                                                                                                                                                                                                                                                                                                                                                                                                                                                                                                                                                                                                                                                                                                                                                                                                                                            | 1880s?   | Sepia          | Original          | 10 x 6.5    | PC-010-0004        | McGill family?/JCNA      |
| Woman standing to side of chair with skin over back of chair. Studio portrait C Pettingill, photographer, London Road, Liverpool                                                                                                                                                                                                                                                                                                                                                                                                                                                                                                                                                                                                                                                                                                                                                                                                                                                                                                                                                                                                                                                                                                                                                                                                                                                                                                                                                                                                                                                                                                                                                                                                                                                                                                                                                                                                                                                                                                                                                                                               | 1880s?   | Sepia          | Original          | 10 x 6.5    | PC-010-0005        | McGill family?/JCNA      |
| Small child (girl?) sitting on chair wearing tartan sash & holding flower in left hand. Studio portrait A & G Taylor, Church Street, Liverpool                                                                                                                                                                                                                                                                                                                                                                                                                                                                                                                                                                                                                                                                                                                                                                                                                                                                                                                                                                                                                                                                                                                                                                                                                                                                                                                                                                                                                                                                                                                                                                                                                                                                                                                                                                                                                                                                                                                                                                                 | 1880s?   | Sepia          | Original          | 10 x 6      | PC-010-0006        | McGill family?/JCNA      |
| Small girl wearing pinafore & tartan sash sitting on chair on fur skin with small boy in suit standing beside her. Studio portrait C Pettingill, photographer, London Road, Liverpool                                                                                                                                                                                                                                                                                                                                                                                                                                                                                                                                                                                                                                                                                                                                                                                                                                                                                                                                                                                                                                                                                                                                                                                                                                                                                                                                                                                                                                                                                                                                                                                                                                                                                                                                                                                                                                                                                                                                          | 1880s?   | Sepia          | Original          | 10 x 6.5    | PC-010-0007        | McGill family?/JCNA      |
| Man in suit with hat sitting on chair with sheepskin back outside a house; photograph appears to have been torn across top and RHS to make smaller to fit album aperture                                                                                                                                                                                                                                                                                                                                                                                                                                                                                                                                                                                                                                                                                                                                                                                                                                                                                                                                                                                                                                                                                                                                                                                                                                                                                                                                                                                                                                                                                                                                                                                                                                                                                                                                                                                                                                                                                                                                                       | 1880s?   | Sepia          | <u>Original</u>   | 8 x 5.5     | PC-010-0008        | McGill family?/JCNA      |
| Man in suit, from chest up; studio portrait                                                                                                                                                                                                                                                                                                                                                                                                                                                                                                                                                                                                                                                                                                                                                                                                                                                                                                                                                                                                                                                                                                                                                                                                                                                                                                                                                                                                                                                                                                                                                                                                                                                                                                                                                                                                                                                                                                                                                                                                                                                                                    | 1880s?   | Sepia          | Original          | 10.5 x 6    | PC-010-0009        | McGill family?/JCNA      |
| Man in suit holding a hat in right hand. Studio portrait, drawing of fireplace in background                                                                                                                                                                                                                                                                                                                                                                                                                                                                                                                                                                                                                                                                                                                                                                                                                                                                                                                                                                                                                                                                                                                                                                                                                                                                                                                                                                                                                                                                                                                                                                                                                                                                                                                                                                                                                                                                                                                                                                                                                                   | 1880s?   | Sepia          | Original          | 10.5 x 6    | PC-010-0010        | McGill family?/JCNA      |
| Teenage? boy in suit leaning on his right. Studio portrait A & G Taylor, Church Street, Liverpool                                                                                                                                                                                                                                                                                                                                                                                                                                                                                                                                                                                                                                                                                                                                                                                                                                                                                                                                                                                                                                                                                                                                                                                                                                                                                                                                                                                                                                                                                                                                                                                                                                                                                                                                                                                                                                                                                                                                                                                                                              | 1880s?   | B&W            | Original          | 10 × 6      | PC-010-0011        | McGill family?/JCNA      |
| Teenage? girl with hair up & flower brooches on neck of button up dress. Studio portrait                                                                                                                                                                                                                                                                                                                                                                                                                                                                                                                                                                                                                                                                                                                                                                                                                                                                                                                                                                                                                                                                                                                                                                                                                                                                                                                                                                                                                                                                                                                                                                                                                                                                                                                                                                                                                                                                                                                                                                                                                                       | 1880s?   | B&W            | Original          | 10.5 x 6.5  | PC-010-0012        | McGill family?/JCNA      |
| Man in suit with flower in lapel. Studio portrait David Hum & Co, Newgate St London & Oxford St, Manchester                                                                                                                                                                                                                                                                                                                                                                                                                                                                                                                                                                                                                                                                                                                                                                                                                                                                                                                                                                                                                                                                                                                                                                                                                                                                                                                                                                                                                                                                                                                                                                                                                                                                                                                                                                                                                                                                                                                                                                                                                    | 1880s?   | B&W            | Original          | 10 x 6      | PC-010-0013        | McGill family?/JCNA      |
| Family group: man, wife, two girls, 1 boy & baby on woman's knee. Studio portrait A J Hilder, Barking Road, Plaistow E                                                                                                                                                                                                                                                                                                                                                                                                                                                                                                                                                                                                                                                                                                                                                                                                                                                                                                                                                                                                                                                                                                                                                                                                                                                                                                                                                                                                                                                                                                                                                                                                                                                                                                                                                                                                                                                                                                                                                                                                         | . 1880s? | B&W            | Original          | 16.5 x 10.5 | PC-010-0014        | McGill family?/JCNA      |
| oung man, shoulders & head. Studio portrait Rowell, Stanley FI                                                                                                                                                                                                                                                                                                                                                                                                                                                                                                                                                                                                                                                                                                                                                                                                                                                                                                                                                                                                                                                                                                                                                                                                                                                                                                                                                                                                                                                                                                                                                                                                                                                                                                                                                                                                                                                                                                                                                                                                                                                                 | 1890s?   | B&W            | Original          | 17 x 11     | PC-010-0015        | McGill family?/JCNA      |
| Man with eyeglasses on cord. Studio portrait Rowell, Stanley FI                                                                                                                                                                                                                                                                                                                                                                                                                                                                                                                                                                                                                                                                                                                                                                                                                                                                                                                                                                                                                                                                                                                                                                                                                                                                                                                                                                                                                                                                                                                                                                                                                                                                                                                                                                                                                                                                                                                                                                                                                                                                | 1890s?   | B&W            | Original          | 16.5 x 10.5 | PC-010-0016        | McGill family?/JCNA      |
| oung man sitting on chair leaning on one hand. Studio portrait T J Lloyd, Earl Street, Coventry                                                                                                                                                                                                                                                                                                                                                                                                                                                                                                                                                                                                                                                                                                                                                                                                                                                                                                                                                                                                                                                                                                                                                                                                                                                                                                                                                                                                                                                                                                                                                                                                                                                                                                                                                                                                                                                                                                                                                                                                                                | 1880s?   | B&W            | Original          | 16.5 x 10.5 | PC-010-0017        | McGill family?/JCNA      |
| amily group: man standing with arm on back of chair, woman sitting on chair, 1 little girl tanding, 1 little girl sitting on fur skin, toddler standing with arm on mother's lap. Portrait Gustav Schulz                                                                                                                                                                                                                                                                                                                                                                                                                                                                                                                                                                                                                                                                                                                                                                                                                                                                                                                                                                                                                                                                                                                                                                                                                                                                                                                                                                                                                                                                                                                                                                                                                                                                                                                                                                                                                                                                                                                       | 1880s?   | B&W            | Original          | 16 x 11     | PC-010-0018        | McGill family?/JCNA      |
| Man sitting on chair with right hand on dog (dog's face blurry); painted backdrop. Portrait Gustav Shulz, Falkland Islands  Not to be reproduced, copied or published without the complex of the copied of published without t | 1880s?   | B&W            | Original          | 16.5 x 11   | PC-010-0019        | McGill family?/JCNA      |