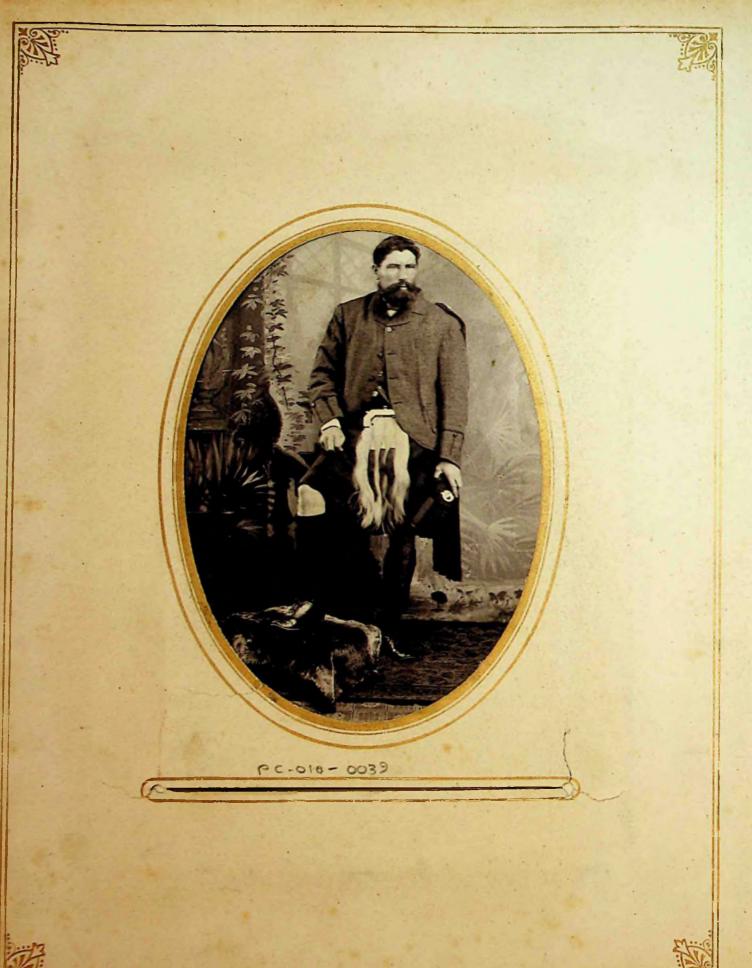

| DETAILS                                                                                                                                                                            | DATE   | B&W/<br>COLOUR | ORIGINAL/<br>SCAN | SIZE (CM)   | MANAGEMENT CODE | PROVENANCE/<br>COPYRIGHT |
|------------------------------------------------------------------------------------------------------------------------------------------------------------------------------------|--------|----------------|-------------------|-------------|-----------------|--------------------------|
| Man sitting on chair with left hand on spaniel; painted backdrop. Portrait Gustav Shulz, Falkland Islands. Dog                                                                     | 1880s? | B&W            | Original          | 16.5 x 11   | PC-010-0020     | McGill family?/JCNA      |
| Woman sitting on chair with baby in dress & bonnet on her knee. Portrait                                                                                                           | 1880s? | B&W            | Original          | 16.5 x 10.5 | PC-010-0021     | McGill family?/JCNA      |
| Young man standing with his hands on the back of a chair. Portrait                                                                                                                 | 1880s? | B&W            | Original          | 10.5 x 6.5  | PC-010-0022     | McGill family?/JCNA      |
| Man sitting on chair with woman standing to one side with her right hand on the back of his shoulder and left hand on a book on a table. Portrait. Gustav Schulz, Falkland Islands | 1880s? | B&W            | Original          | 10 x 6      | PC-010-0023     | McGill family?/JCNA      |
| Head and shoulders portrait of young woman. Moryson's Photographs                                                                                                                  | 1880s? | B&W            | Original          | 10.5 x 6.5  | PC-010-0024     | McGill family?/JCNA      |
| Young woman standing with her hands crossed on the back of a chair. Moryson's Photographs                                                                                          | 1880s? | B&W            | Original          | 10.5 x 6.5  | PC-010-0025     | McGill family?/JCNA      |
| Bearded man standing beside upholstered chair with his left arm on chair back and a hat in<br>his right hand. Portrait J Penati, Shoreditch                                        | 1880s? | B&W            | Original          | 10.5 x 6.5  | PC-010-0026     | McGill family?/JCNA      |
| Man in bowler hat standing beside a chair with his right hand on the chair back. Portrait                                                                                          | 1880s? | B&W            | Original          | 10.5 x 6.5  | PC-010-0027     | McGill family?/JCNA      |
| Man standing beside a chair with his right hand on the chair back. Portrait Juan B Varonne, fotografia del puerto, Montevideo                                                      | 1880s? | B&W            | Original          | 10.5 × 6.5  | PC-010-0028     | McGill family?/JCNA      |
| Head and shoulders of man in uniform. "Walsh" written in ink on back (John WALSH?  Married Emily McGill). Portrait Hinchcliffes Eagle Studio, Liverpool                            | 1880s? | B&W            | Original          | 10.5 x 6    | PC-010-0029     | McGill family?/JCNA      |
| Head and shoulders of young man looking to the left. Portrait                                                                                                                      | 1880s? | B&W            | Original          | 10 x 6      | PC-010-0030     | McGill family?/JCNA      |
| Head and shoulders of young man looking to the right. Portrait                                                                                                                     | 1880s? | B&W            | Original          | 10 x 6      | PC-010-0031     | McGill family?/JCNA      |
| Head and shoulders of young woman with bow at neck. Portrait H Andrews, Rembrandt<br>Art Studios, Carlisle                                                                         | 1880s? | B&W            | Original          | 10.5 x 6.5  | PC-010-0032     | McGill family?/JCNA      |
| Young woman looking through a book on a table. Portrait B J Edwards, Hackney, London                                                                                               | 1880s? | B&W            | Original          | 10.5 x 6.5  | PC-010-0033     | McGill family?/JCNA      |
| Head and shoulders of bearded man, oval shot. Portrait                                                                                                                             | 1880s? | B&W            | Original          | 10.5 x 6.5  | PC-010-0034     | McGill family?/JCNA      |
| Woman looking slightly right with hands crossed in front and flowers and curtains behind her. Portrait William Biggs, photographer, Stanley                                        | 1880s? | B&W            | Original          | 10.5 x 6.5  | PC-010-0035     | McGill family?/JCNA      |
| Man standing leaning back against a table and holding his hat in two hands; wearing a wedding ring. Portrait Gustav Shulz, Falkland Islands                                        | 1880s? | B&W            | Original          | 16.5 x 10.5 | PC-010-0036     | McGill family?/JCNA      |
| Head and shoulders of man wearing loose tie and watch chain. Portrait George P Biggs,<br>Falkland Islands                                                                          | 1880s? | B&W            | Original          | 16.5 x 10.5 | PC-010-0037     | McGill family?/JCNA      |
| Head and shoulders of man looking slightly to the left. Portrait Thomas Rowell, Falkland<br>Islands                                                                                | 1890s? | B&W            | Original          | 16.5 x 10.5 | PC-010-0038     | McGill family?/JCNA      |
| Man in kilt and sporran with his right foot on a hassock and a hat in his left hand. Portrait<br>Thomas Rowell, Stanley                                                            | 1890s? | B&W            | Original          | 16.5 x 10.5 | PC-010-0039     | McGill family?/JCNA      |
| Group of young men; one sitting in chair looking slightly to right, two standing one each side leaning on back of his chair. Portrait Thomas Rowell, Stanley                       | 1890s? | B&W            | Original          | 16.5 x 10.5 | PC-010-0040     | McGill family?/JCNA      |
| Small girl with bow in her hair standing to right of toddler sitting on a chair; backdrop of flowers and flags                                                                     | 1880s? | B&W            | Original          | 17 x 11     | PC-010-0041     | McGill family?/JCNA      |
| Man in bowler hat standing with his left hand on an imitation boulder. Portrait W B King, Washington Street, Hagerstown, Maryland, USA                                             | 1880s? | B&W            | Original          | 16.5 x 10.5 | PC-010-0042     | McGill family?/JCNA      |