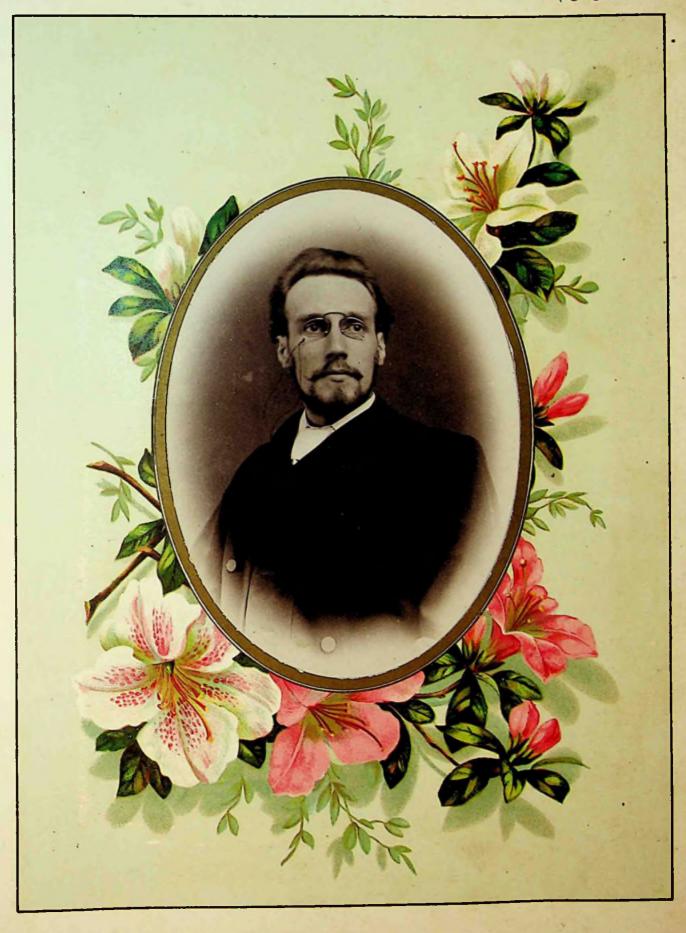

## **PHOTO COLLECTIONS - McGILL ALBUM**

[PC-010]

This file contains descriptions of the photographs in the collection followed by the photographs.

| DETAILS                                                                                                                                                                                                                                                                                                                                                                                                                                                                                                                                                                                                                                                                                                                                                                                                                                                                                                                                                                                                                                                                                                                                                                                                                                                                                                                                                                                                                                                                                                                                                                                                                                                                                                                                                                                                                                                                                                                                                                                                                                                                                                                        | DATE     | B&W/<br>COLOUR | ORIGINAL/<br>SCAN | SIZE (CM)   | MANAGEMENT<br>CODE | PROVENANCE/<br>COPYRIGHT |
|--------------------------------------------------------------------------------------------------------------------------------------------------------------------------------------------------------------------------------------------------------------------------------------------------------------------------------------------------------------------------------------------------------------------------------------------------------------------------------------------------------------------------------------------------------------------------------------------------------------------------------------------------------------------------------------------------------------------------------------------------------------------------------------------------------------------------------------------------------------------------------------------------------------------------------------------------------------------------------------------------------------------------------------------------------------------------------------------------------------------------------------------------------------------------------------------------------------------------------------------------------------------------------------------------------------------------------------------------------------------------------------------------------------------------------------------------------------------------------------------------------------------------------------------------------------------------------------------------------------------------------------------------------------------------------------------------------------------------------------------------------------------------------------------------------------------------------------------------------------------------------------------------------------------------------------------------------------------------------------------------------------------------------------------------------------------------------------------------------------------------------|----------|----------------|-------------------|-------------|--------------------|--------------------------|
| Woman with hair up standing leaning on back of chair in a studio portrait                                                                                                                                                                                                                                                                                                                                                                                                                                                                                                                                                                                                                                                                                                                                                                                                                                                                                                                                                                                                                                                                                                                                                                                                                                                                                                                                                                                                                                                                                                                                                                                                                                                                                                                                                                                                                                                                                                                                                                                                                                                      | 1880s?   | Sepia          | Original          | 16.5 x 11   | PC-010-0001        | McGill family?/JCNA      |
| Woman with bonnet holding bible leaning on back of a chair in a studio portrait. Wilmott & Payne photographers, Liverpool                                                                                                                                                                                                                                                                                                                                                                                                                                                                                                                                                                                                                                                                                                                                                                                                                                                                                                                                                                                                                                                                                                                                                                                                                                                                                                                                                                                                                                                                                                                                                                                                                                                                                                                                                                                                                                                                                                                                                                                                      | 1880s?   | Sepia          | Original          | 16.5 x 10.5 | PC-010-0002        | McGill family?/JCNA      |
| John Wright IRVING, age 7 & Robert Craig IRVING, age 9. Wilmott & Payne Photographers, Liverpool                                                                                                                                                                                                                                                                                                                                                                                                                                                                                                                                                                                                                                                                                                                                                                                                                                                                                                                                                                                                                                                                                                                                                                                                                                                                                                                                                                                                                                                                                                                                                                                                                                                                                                                                                                                                                                                                                                                                                                                                                               | 1887 Jan | Sepia          | Original          | 16.5 x 10.5 | PC-010-0003        | McGill family?/JCNA      |
| Man sitting in chair with skin under one arm. Studio portrait C Pettingill, photographer,<br>London Road, Liverpool                                                                                                                                                                                                                                                                                                                                                                                                                                                                                                                                                                                                                                                                                                                                                                                                                                                                                                                                                                                                                                                                                                                                                                                                                                                                                                                                                                                                                                                                                                                                                                                                                                                                                                                                                                                                                                                                                                                                                                                                            | 1880s?   | Sepia          | Original          | 10 x 6.5    | PC-010-0004        | McGill family?/JCNA      |
| Woman standing to side of chair with skin over back of chair. Studio portrait C Pettingill, photographer, London Road, Liverpool                                                                                                                                                                                                                                                                                                                                                                                                                                                                                                                                                                                                                                                                                                                                                                                                                                                                                                                                                                                                                                                                                                                                                                                                                                                                                                                                                                                                                                                                                                                                                                                                                                                                                                                                                                                                                                                                                                                                                                                               | 1880s?   | Sepia          | Original          | 10 x 6.5    | PC-010-0005        | McGill family?/JCNA      |
| Small child (girl?) sitting on chair wearing tartan sash & holding flower in left hand. Studio portrait A & G Taylor, Church Street, Liverpool                                                                                                                                                                                                                                                                                                                                                                                                                                                                                                                                                                                                                                                                                                                                                                                                                                                                                                                                                                                                                                                                                                                                                                                                                                                                                                                                                                                                                                                                                                                                                                                                                                                                                                                                                                                                                                                                                                                                                                                 | 1880s?   | Sepia          | Original          | 10 x 6      | PC-010-0006        | McGill family?/JCNA      |
| Small girl wearing pinafore & tartan sash sitting on chair on fur skin with small boy in suit standing beside her. Studio portrait C Pettingill, photographer, London Road, Liverpool                                                                                                                                                                                                                                                                                                                                                                                                                                                                                                                                                                                                                                                                                                                                                                                                                                                                                                                                                                                                                                                                                                                                                                                                                                                                                                                                                                                                                                                                                                                                                                                                                                                                                                                                                                                                                                                                                                                                          | 1880s?   | Sepia          | Original          | 10 x 6.5    | PC-010-0007        | McGill family?/JCNA      |
| Man in suit with hat sitting on chair with sheepskin back outside a house; photograph appears to have been torn across top and RHS to make smaller to fit album aperture                                                                                                                                                                                                                                                                                                                                                                                                                                                                                                                                                                                                                                                                                                                                                                                                                                                                                                                                                                                                                                                                                                                                                                                                                                                                                                                                                                                                                                                                                                                                                                                                                                                                                                                                                                                                                                                                                                                                                       | 1880s?   | Sepia          | <u>Original</u>   | 8 x 5.5     | PC-010-0008        | McGill family?/JCNA      |
| Man in suit, from chest up; studio portrait                                                                                                                                                                                                                                                                                                                                                                                                                                                                                                                                                                                                                                                                                                                                                                                                                                                                                                                                                                                                                                                                                                                                                                                                                                                                                                                                                                                                                                                                                                                                                                                                                                                                                                                                                                                                                                                                                                                                                                                                                                                                                    | 1880s?   | Sepia          | Original          | 10.5 x 6    | PC-010-0009        | McGill family?/JCNA      |
| Man in suit holding a hat in right hand. Studio portrait, drawing of fireplace in background                                                                                                                                                                                                                                                                                                                                                                                                                                                                                                                                                                                                                                                                                                                                                                                                                                                                                                                                                                                                                                                                                                                                                                                                                                                                                                                                                                                                                                                                                                                                                                                                                                                                                                                                                                                                                                                                                                                                                                                                                                   | 1880s?   | Sepia          | Original          | 10.5 x 6    | PC-010-0010        | McGill family?/JCNA      |
| Teenage? boy in suit leaning on his right. Studio portrait A & G Taylor, Church Street, Liverpool                                                                                                                                                                                                                                                                                                                                                                                                                                                                                                                                                                                                                                                                                                                                                                                                                                                                                                                                                                                                                                                                                                                                                                                                                                                                                                                                                                                                                                                                                                                                                                                                                                                                                                                                                                                                                                                                                                                                                                                                                              | 1880s?   | B&W            | Original          | 10 × 6      | PC-010-0011        | McGill family?/JCNA      |
| Teenage? girl with hair up & flower brooches on neck of button up dress. Studio portrait                                                                                                                                                                                                                                                                                                                                                                                                                                                                                                                                                                                                                                                                                                                                                                                                                                                                                                                                                                                                                                                                                                                                                                                                                                                                                                                                                                                                                                                                                                                                                                                                                                                                                                                                                                                                                                                                                                                                                                                                                                       | 1880s?   | B&W            | Original          | 10.5 x 6.5  | PC-010-0012        | McGill family?/JCNA      |
| Man in suit with flower in lapel. Studio portrait David Hum & Co, Newgate St London & Oxford St, Manchester                                                                                                                                                                                                                                                                                                                                                                                                                                                                                                                                                                                                                                                                                                                                                                                                                                                                                                                                                                                                                                                                                                                                                                                                                                                                                                                                                                                                                                                                                                                                                                                                                                                                                                                                                                                                                                                                                                                                                                                                                    | 1880s?   | B&W            | Original          | 10 x 6      | PC-010-0013        | McGill family?/JCNA      |
| Family group: man, wife, two girls, 1 boy & baby on woman's knee. Studio portrait A J Hilder, Barking Road, Plaistow E                                                                                                                                                                                                                                                                                                                                                                                                                                                                                                                                                                                                                                                                                                                                                                                                                                                                                                                                                                                                                                                                                                                                                                                                                                                                                                                                                                                                                                                                                                                                                                                                                                                                                                                                                                                                                                                                                                                                                                                                         | . 1880s? | B&W            | Original          | 16.5 x 10.5 | PC-010-0014        | McGill family?/JCNA      |
| oung man, shoulders & head. Studio portrait Rowell, Stanley FI                                                                                                                                                                                                                                                                                                                                                                                                                                                                                                                                                                                                                                                                                                                                                                                                                                                                                                                                                                                                                                                                                                                                                                                                                                                                                                                                                                                                                                                                                                                                                                                                                                                                                                                                                                                                                                                                                                                                                                                                                                                                 | 1890s?   | B&W            | Original          | 17 x 11     | PC-010-0015        | McGill family?/JCNA      |
| Man with eyeglasses on cord. Studio portrait Rowell, Stanley FI                                                                                                                                                                                                                                                                                                                                                                                                                                                                                                                                                                                                                                                                                                                                                                                                                                                                                                                                                                                                                                                                                                                                                                                                                                                                                                                                                                                                                                                                                                                                                                                                                                                                                                                                                                                                                                                                                                                                                                                                                                                                | 1890s?   | B&W            | Original          | 16.5 x 10.5 | PC-010-0016        | McGill family?/JCNA      |
| oung man sitting on chair leaning on one hand. Studio portrait T J Lloyd, Earl Street, Coventry                                                                                                                                                                                                                                                                                                                                                                                                                                                                                                                                                                                                                                                                                                                                                                                                                                                                                                                                                                                                                                                                                                                                                                                                                                                                                                                                                                                                                                                                                                                                                                                                                                                                                                                                                                                                                                                                                                                                                                                                                                | 1880s?   | B&W            | Original          | 16.5 x 10.5 | PC-010-0017        | McGill family?/JCNA      |
| amily group: man standing with arm on back of chair, woman sitting on chair, 1 little girl tanding, 1 little girl sitting on fur skin, toddler standing with arm on mother's lap. Portrait Gustav Schulz                                                                                                                                                                                                                                                                                                                                                                                                                                                                                                                                                                                                                                                                                                                                                                                                                                                                                                                                                                                                                                                                                                                                                                                                                                                                                                                                                                                                                                                                                                                                                                                                                                                                                                                                                                                                                                                                                                                       | 1880s?   | B&W            | Original          | 16 x 11     | PC-010-0018        | McGill family?/JCNA      |
| Man sitting on chair with right hand on dog (dog's face blurry); painted backdrop. Portrait Gustav Shulz, Falkland Islands  Not to be reproduced, copied or published without the complex of the copied of published without t | 1880s?   | B&W            | Original          | 16.5 x 11   | PC-010-0019        | McGill family?/JCNA      |