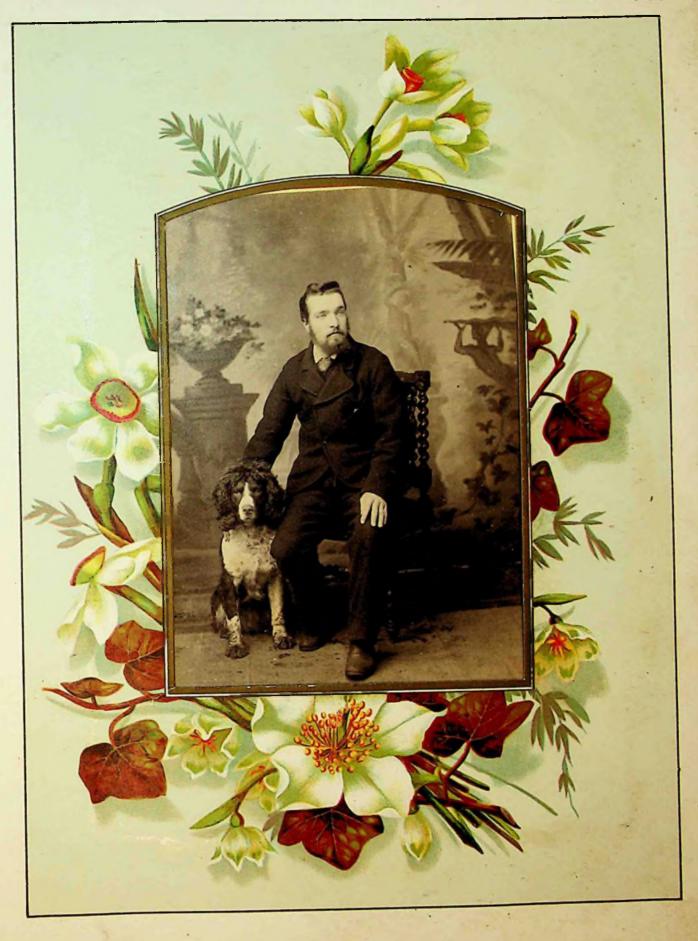

| DETAILS                                                                                                                                                                            | DATE   | B&W/<br>COLOUR | ORIGINAL/<br>SCAN | SIZE (CM)   | MANAGEMENT CODE | PROVENANCE/<br>COPYRIGHT |
|------------------------------------------------------------------------------------------------------------------------------------------------------------------------------------|--------|----------------|-------------------|-------------|-----------------|--------------------------|
| Man sitting on chair with left hand on spaniel; painted backdrop. Portrait Gustav Shulz, Falkland Islands. Dog                                                                     | 1880s? | B&W            | Original          | 16.5 x 11   | PC-010-0020     | McGill family?/JCNA      |
| Woman sitting on chair with baby in dress & bonnet on her knee. Portrait                                                                                                           | 1880s? | B&W            | Original          | 16.5 x 10.5 | PC-010-0021     | McGill family?/JCNA      |
| Young man standing with his hands on the back of a chair. Portrait                                                                                                                 | 1880s? | B&W            | Original          | 10.5 x 6.5  | PC-010-0022     | McGill family?/JCNA      |
| Man sitting on chair with woman standing to one side with her right hand on the back of his shoulder and left hand on a book on a table. Portrait. Gustav Schulz, Falkland Islands | 1880s? | B&W            | Original          | 10 x 6      | PC-010-0023     | McGill family?/JCNA      |
| Head and shoulders portrait of young woman. Moryson's Photographs                                                                                                                  | 1880s? | B&W            | Original          | 10.5 x 6.5  | PC-010-0024     | McGill family?/JCNA      |
| Young woman standing with her hands crossed on the back of a chair. Moryson's Photographs                                                                                          | 1880s? | B&W            | Original          | 10.5 x 6.5  | PC-010-0025     | McGill family?/JCNA      |
| Bearded man standing beside upholstered chair with his left arm on chair back and a hat in<br>his right hand. Portrait J Penati, Shoreditch                                        | 1880s? | B&W            | Original          | 10.5 x 6.5  | PC-010-0026     | McGill family?/JCNA      |
| Man in bowler hat standing beside a chair with his right hand on the chair back. Portrait                                                                                          | 1880s? | B&W            | Original          | 10.5 x 6.5  | PC-010-0027     | McGill family?/JCNA      |
| Man standing beside a chair with his right hand on the chair back. Portrait Juan B Varonne, fotografia del puerto, Montevideo                                                      | 1880s? | B&W            | Original          | 10.5 × 6.5  | PC-010-0028     | McGill family?/JCNA      |
| Head and shoulders of man in uniform. "Walsh" written in ink on back (John WALSH?  Married Emily McGill). Portrait Hinchcliffes Eagle Studio, Liverpool                            | 1880s? | B&W            | Original          | 10.5 x 6    | PC-010-0029     | McGill family?/JCNA      |
| Head and shoulders of young man looking to the left. Portrait                                                                                                                      | 1880s? | B&W            | Original          | 10 x 6      | PC-010-0030     | McGill family?/JCNA      |
| Head and shoulders of young man looking to the right. Portrait                                                                                                                     | 1880s? | B&W            | Original          | 10 x 6      | PC-010-0031     | McGill family?/JCNA      |
| Head and shoulders of young woman with bow at neck. Portrait H Andrews, Rembrandt<br>Art Studios, Carlisle                                                                         | 1880s? | B&W            | Original          | 10.5 x 6.5  | PC-010-0032     | McGill family?/JCNA      |
| Young woman looking through a book on a table. Portrait B J Edwards, Hackney, London                                                                                               | 1880s? | B&W            | Original          | 10.5 x 6.5  | PC-010-0033     | McGill family?/JCNA      |
| Head and shoulders of bearded man, oval shot. Portrait                                                                                                                             | 1880s? | B&W            | Original          | 10.5 x 6.5  | PC-010-0034     | McGill family?/JCNA      |
| Woman looking slightly right with hands crossed in front and flowers and curtains behind her. Portrait William Biggs, photographer, Stanley                                        | 1880s? | B&W            | Original          | 10.5 x 6.5  | PC-010-0035     | McGill family?/JCNA      |
| Man standing leaning back against a table and holding his hat in two hands; wearing a wedding ring. Portrait Gustav Shulz, Falkland Islands                                        | 1880s? | B&W            | Original          | 16.5 x 10.5 | PC-010-0036     | McGill family?/JCNA      |
| Head and shoulders of man wearing loose tie and watch chain. Portrait George P Biggs,<br>Falkland Islands                                                                          | 1880s? | B&W            | Original          | 16.5 x 10.5 | PC-010-0037     | McGill family?/JCNA      |
| Head and shoulders of man looking slightly to the left. Portrait Thomas Rowell, Falkland<br>Islands                                                                                | 1890s? | B&W            | Original          | 16.5 x 10.5 | PC-010-0038     | McGill family?/JCNA      |
| Man in kilt and sporran with his right foot on a hassock and a hat in his left hand. Portrait<br>Thomas Rowell, Stanley                                                            | 1890s? | B&W            | Original          | 16.5 x 10.5 | PC-010-0039     | McGill family?/JCNA      |
| Group of young men; one sitting in chair looking slightly to right, two standing one each side leaning on back of his chair. Portrait Thomas Rowell, Stanley                       | 1890s? | B&W            | Original          | 16.5 x 10.5 | PC-010-0040     | McGill family?/JCNA      |
| Small girl with bow in her hair standing to right of toddler sitting on a chair; backdrop of flowers and flags                                                                     | 1880s? | B&W            | Original          | 17 x 11     | PC-010-0041     | McGill family?/JCNA      |
| Man in bowler hat standing with his left hand on an imitation boulder. Portrait W B King, Washington Street, Hagerstown, Maryland, USA                                             | 1880s? | B&W            | Original          | 16.5 x 10.5 | PC-010-0042     | McGill family?/JCNA      |