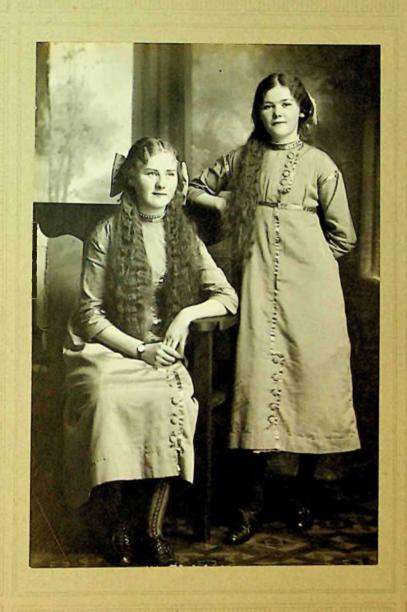

| DETAILS                                                                                                                                                                                                                                                     | DATE        | B&W/<br>COLOUR | ORIGINAL/<br>SCAN | SIZE (CM)   | MANAGEMENT   CODE | PROVENANCE/<br>COPYRIGHT |
|-------------------------------------------------------------------------------------------------------------------------------------------------------------------------------------------------------------------------------------------------------------|-------------|----------------|-------------------|-------------|-------------------|--------------------------|
| Man leaning on two books on a carved desk. Portrait H C Turner Pentonville Road, London                                                                                                                                                                     | 1880s?      | B&W            | Original          | 16.5 x 10.5 | PC-010-0043       | McGill family?/JCNA      |
| Man and woman; woman with hand on table with two books on top, man with hand on back of fur skin covered chair. Portrait W E Turner, Stanley                                                                                                                | 1880s?      | B&W            | Original          | 16.5 x 10.5 | PC-010-0044       | McGill family?/JCNA      |
| Older man sitting leaning on left arm on carved stand. Portrait James Brown, Oxford Street, Manchester                                                                                                                                                      | 1880s?      | Sepia          | Original          | 10.5 x 6    | PC-010-0045       | McGill family?/JCNA      |
| Young woman holding book sitting on chair and young man standing to rear with his left hand on the back of her chair and gloves in his right hand. Portrait Jackolett, Waterloo, Northampton                                                                | 1880s?      | Sepia          | Original          | 10.5 x 6    | PC-010-0046       | McGill family?/JCNA      |
| Head and shoulders of man with receding hairline, beard & moustache. Mr J McGill written on back in pencil. Portrait Boughton & Sons, London                                                                                                                | 1880s?      | B&W            | Original          | 10 x 6      | PC-010-0047       | McGill family?/JCNA      |
| Head and shoulders of young man looking slightly to the right. Portrait W E Turner, Stanley                                                                                                                                                                 | 1880s?      | B&W            | Original          | 10.5 x 6.5  | PC-010-0048       | McGill family?/JCNA      |
| Man in bowler hat with cane in his right hand and left hand resting on the back of a carved chair. Portrait Gustav Schulz, Falkland Islands                                                                                                                 | 1880s?      | B&W            | Original          | 10.5 × 6    | PC-010-0049       | McGill family?/JCNA      |
| Woman standing in full skirted dress with left hand resting on a three legged table. Portrait G P Manley, Westerham, Kent                                                                                                                                   | 1880s?      | B&W            | Original          | 10.5 x 6    | PC-010-0050       | McGill family?/JCNA      |
| Young man sitting on a chair with the fingers of his right hand inside his jacket at chest height. Portrait William Binnie, Stanley                                                                                                                         | 1880s?      | B&W            | Original          | 10.5 x 6.5  | PC-010-0051       | McGill family?/JCNA      |
| Woman standing in striped dress with parasol in her left hand. Portrait R Plush, Great George Street, Liverpool                                                                                                                                             | 1880s?      | Sepia          | Original          | 10.5 x 6    | PC-010-0052       | McGill family?/JCNA      |
| Man standing slightly facing to the left with a cane in his left hand, knee high boots and a small dog below his left hand. Portrait                                                                                                                        | 1880s?      | Sepia          | Original          | 10 x 6      | PC-010-0053       | McGill family?/JCNA      |
| Man and woman sitting on chairs with young man standing between them with his left hand tucked into the front of his jacket and his right hand on the back of the sitting man's chair. Portrait Gustav Schulz, Falkland Islands                             | 1880s?      | B&W            | Original          | 10 x 6      | PC-010-0054       | McGill family?/JCNA      |
| Man with white hair and beard sitting on a chair with his legs crossed and leaning on his elbow on a table. Portrait J B Macnair, West Nile Street, Glasgow                                                                                                 | 1880s?      | B&W            | Original          | 10 x 6      | PC-010-0055       | McGill family?/JCNA      |
| Oval photo of seated woman from the waist up with her right elbow leaning on a chair.  Portrait J P Chabalcoity, Montevideo                                                                                                                                 | 1880s?      | B&W            | Original          | 10.5 x 6    | PC-010-0056       | McGill family?/JCNA      |
| Two teenage girls; one seated with a book in her hand and the other standing with her right hand on the back of the chair and a flower in her left hand. Portrait Thomas Rowell, Stanley                                                                    | 1890s?      | Sepia          | Original          | 16.5 x 10.5 | PC-010-0057       | McGill family?/JCNA      |
| Two teenage girls; one seated with her left elbow on the arm of the chair and the other standing with her right elbow on the back of the chair; both in mid-calf dresses. Portrait Richard J Dettleff, Stanley. Photo loose in back of album & a later date | 1920 circa? | B&W            | Original          | 28 x 20.5   | PC-010-0058       | McGill family?/JCNA      |
| Conservatory L-R: Sybil BINNIE (married LUXTON), Mrs Sarah McGILL (nee BINNIE, Sybil's aunt), Clovis McGILL, Magarethe BINNIE (nee LARSEN, wife of Edward), Teddy LELLMAN (mother Margaret, sister of Sarah)                                                | 1920 circa? | B&W            | Original          | 12 x 16.5   | PC-010-0059       | McGill family?/JCNA      |
| Harold BENNETT and Terence BINNIE sitting outside on steps                                                                                                                                                                                                  | 1930s?      | B&W            | Original          | 8.5 x 6     | PC-010-0060       | McGill family?/JCNA      |

PC-010-0056

PC-010-0057

Richard J. Dettleff, Stanley . Soldland Blanck .

Pc-010-0058

L.R. Sybil BINNIE (MARTIED LUXTON)

MIS SAIDH MEGILL (NEE BINNIE, Sybil's aint

Clouis McGill (Sorah's son)

Morgorethe Binnie (née Larsen, wife of Edward, sister in-Jaw

of Saiah)

Teddy Lellman (mother Margared Sister of Saiah Binnie MeGill).

1ºc-010-0060

Harold Bennett a Terence Binnie 1930:?