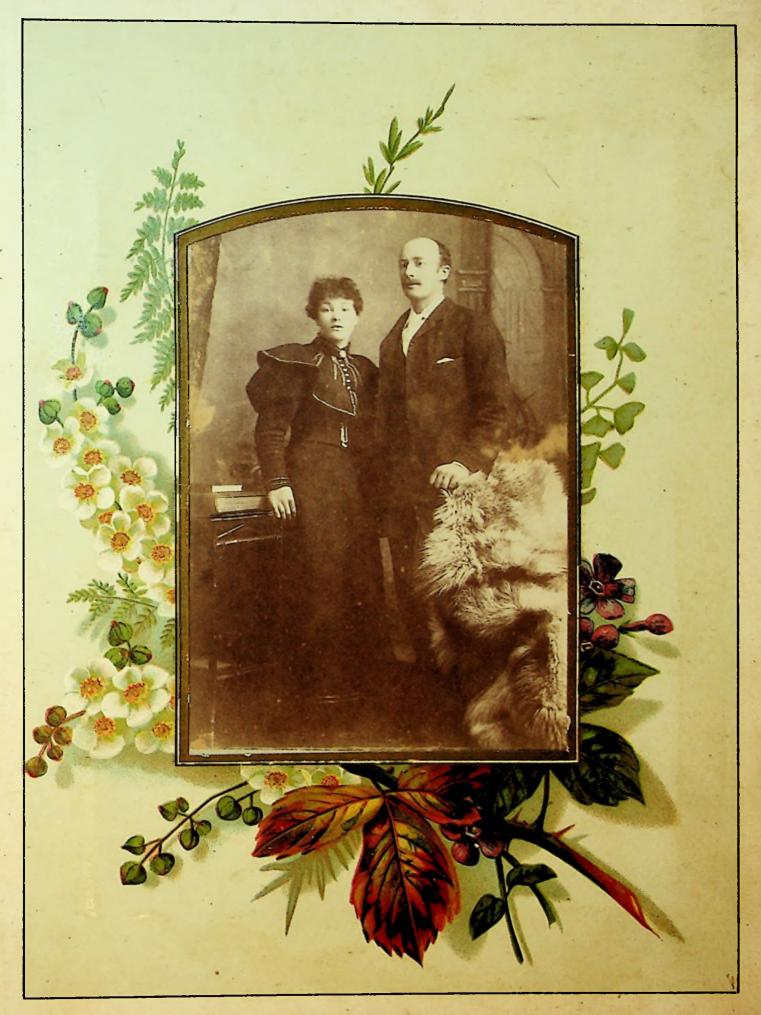

| DETAILS                                                                                                                                                                                                                                                     | DATE        | B&W/<br>COLOUR | ORIGINAL/<br>SCAN | SIZE (CM)   | MANAGEMENT   CODE | PROVENANCE/<br>COPYRIGHT |
|-------------------------------------------------------------------------------------------------------------------------------------------------------------------------------------------------------------------------------------------------------------|-------------|----------------|-------------------|-------------|-------------------|--------------------------|
| Man leaning on two books on a carved desk. Portrait H C Turner Pentonville Road, London                                                                                                                                                                     | 1880s?      | B&W            | Original          | 16.5 x 10.5 | PC-010-0043       | McGill family?/JCNA      |
| Man and woman; woman with hand on table with two books on top, man with hand on back of fur skin covered chair. Portrait W E Turner, Stanley                                                                                                                | 1880s?      | B&W            | Original          | 16.5 x 10.5 | PC-010-0044       | McGill family?/JCNA      |
| Older man sitting leaning on left arm on carved stand. Portrait James Brown, Oxford Street, Manchester                                                                                                                                                      | 1880s?      | Sepia          | Original          | 10.5 x 6    | PC-010-0045       | McGill family?/JCNA      |
| Young woman holding book sitting on chair and young man standing to rear with his left hand on the back of her chair and gloves in his right hand. Portrait Jackolett, Waterloo, Northampton                                                                | 1880s?      | Sepia          | Original          | 10.5 x 6    | PC-010-0046       | McGill family?/JCNA      |
| Head and shoulders of man with receding hairline, beard & moustache. Mr J McGill written on back in pencil. Portrait Boughton & Sons, London                                                                                                                | 1880s?      | B&W            | Original          | 10 x 6      | PC-010-0047       | McGill family?/JCNA      |
| Head and shoulders of young man looking slightly to the right. Portrait W E Turner, Stanley                                                                                                                                                                 | 1880s?      | B&W            | Original          | 10.5 x 6.5  | PC-010-0048       | McGill family?/JCNA      |
| Man in bowler hat with cane in his right hand and left hand resting on the back of a carved chair. Portrait Gustav Schulz, Falkland Islands                                                                                                                 | 1880s?      | B&W            | Original          | 10.5 × 6    | PC-010-0049       | McGill family?/JCNA      |
| Woman standing in full skirted dress with left hand resting on a three legged table. Portrait G P Manley, Westerham, Kent                                                                                                                                   | 1880s?      | B&W            | Original          | 10.5 x 6    | PC-010-0050       | McGill family?/JCNA      |
| Young man sitting on a chair with the fingers of his right hand inside his jacket at chest height. Portrait William Binnie, Stanley                                                                                                                         | 1880s?      | B&W            | Original          | 10.5 x 6.5  | PC-010-0051       | McGill family?/JCNA      |
| Woman standing in striped dress with parasol in her left hand. Portrait R Plush, Great George Street, Liverpool                                                                                                                                             | 1880s?      | Sepia          | Original          | 10.5 x 6    | PC-010-0052       | McGill family?/JCNA      |
| Man standing slightly facing to the left with a cane in his left hand, knee high boots and a small dog below his left hand. Portrait                                                                                                                        | 1880s?      | Sepia          | Original          | 10 x 6      | PC-010-0053       | McGill family?/JCNA      |
| Man and woman sitting on chairs with young man standing between them with his left hand tucked into the front of his jacket and his right hand on the back of the sitting man's chair. Portrait Gustav Schulz, Falkland Islands                             | 1880s?      | B&W            | Original          | 10 x 6      | PC-010-0054       | McGill family?/JCNA      |
| Man with white hair and beard sitting on a chair with his legs crossed and leaning on his elbow on a table. Portrait J B Macnair, West Nile Street, Glasgow                                                                                                 | 1880s?      | B&W            | Original          | 10 x 6      | PC-010-0055       | McGill family?/JCNA      |
| Oval photo of seated woman from the waist up with her right elbow leaning on a chair.  Portrait J P Chabalcoity, Montevideo                                                                                                                                 | 1880s?      | B&W            | Original          | 10.5 x 6    | PC-010-0056       | McGill family?/JCNA      |
| Two teenage girls; one seated with a book in her hand and the other standing with her right hand on the back of the chair and a flower in her left hand. Portrait Thomas Rowell, Stanley                                                                    | 1890s?      | Sepia          | Original          | 16.5 x 10.5 | PC-010-0057       | McGill family?/JCNA      |
| Two teenage girls; one seated with her left elbow on the arm of the chair and the other standing with her right elbow on the back of the chair; both in mid-calf dresses. Portrait Richard J Dettleff, Stanley. Photo loose in back of album & a later date | 1920 circa? | B&W            | Original          | 28 x 20.5   | PC-010-0058       | McGill family?/JCNA      |
| Conservatory L-R: Sybil BINNIE (married LUXTON), Mrs Sarah McGILL (nee BINNIE, Sybil's aunt), Clovis McGILL, Magarethe BINNIE (nee LARSEN, wife of Edward), Teddy LELLMAN (mother Margaret, sister of Sarah)                                                | 1920 circa? | B&W            | Original          | 12 x 16.5   | PC-010-0059       | McGill family?/JCNA      |
| Harold BENNETT and Terence BINNIE sitting outside on steps                                                                                                                                                                                                  | 1930s?      | B&W            | Original          | 8.5 x 6     | PC-010-0060       | McGill family?/JCNA      |