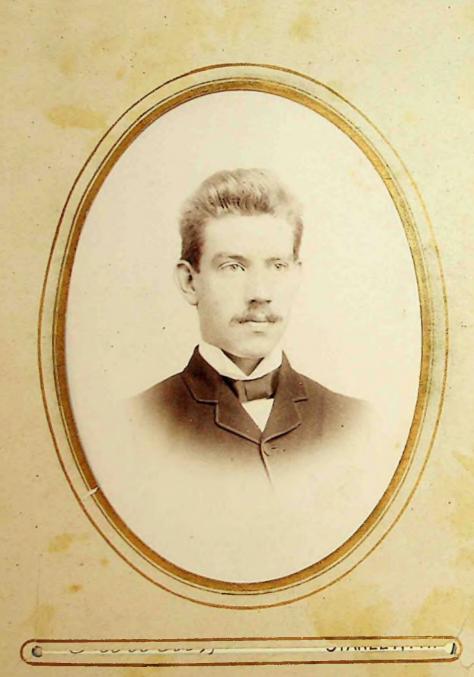

| DETAILS                                                                                                                                                                            | DATE   | B&W/<br>COLOUR | ORIGINAL/<br>SCAN | SIZE (CM)   | MANAGEMENT CODE | PROVENANCE/<br>COPYRIGHT |
|------------------------------------------------------------------------------------------------------------------------------------------------------------------------------------|--------|----------------|-------------------|-------------|-----------------|--------------------------|
| Man sitting on chair with left hand on spaniel; painted backdrop. Portrait Gustav Shulz, Falkland Islands. Dog                                                                     | 1880s? | B&W            | Original          | 16.5 x 11   | PC-010-0020     | McGill family?/JCNA      |
| Woman sitting on chair with baby in dress & bonnet on her knee. Portrait                                                                                                           | 1880s? | B&W            | Original          | 16.5 x 10.5 | PC-010-0021     | McGill family?/JCNA      |
| Young man standing with his hands on the back of a chair. Portrait                                                                                                                 | 1880s? | B&W            | Original          | 10.5 x 6.5  | PC-010-0022     | McGill family?/JCNA      |
| Man sitting on chair with woman standing to one side with her right hand on the back of his shoulder and left hand on a book on a table. Portrait. Gustav Schulz, Falkland Islands | 1880s? | B&W            | Original          | 10 x 6      | PC-010-0023     | McGill family?/JCNA      |
| Head and shoulders portrait of young woman. Moryson's Photographs                                                                                                                  | 1880s? | B&W            | Original          | 10.5 x 6.5  | PC-010-0024     | McGill family?/JCNA      |
| Young woman standing with her hands crossed on the back of a chair. Moryson's Photographs                                                                                          | 1880s? | B&W            | Original          | 10.5 x 6.5  | PC-010-0025     | McGill family?/JCNA      |
| Bearded man standing beside upholstered chair with his left arm on chair back and a hat in<br>his right hand. Portrait J Penati, Shoreditch                                        | 1880s? | B&W            | Original          | 10.5 x 6.5  | PC-010-0026     | McGill family?/JCNA      |
| Man in bowler hat standing beside a chair with his right hand on the chair back. Portrait                                                                                          | 1880s? | B&W            | Original          | 10.5 x 6.5  | PC-010-0027     | McGill family?/JCNA      |
| Man standing beside a chair with his right hand on the chair back. Portrait Juan B Varonne, fotografia del puerto, Montevideo                                                      | 1880s? | B&W            | Original          | 10.5 × 6.5  | PC-010-0028     | McGill family?/JCNA      |
| Head and shoulders of man in uniform. "Walsh" written in ink on back (John WALSH?  Married Emily McGill). Portrait Hinchcliffes Eagle Studio, Liverpool                            | 1880s? | B&W            | Original          | 10.5 x 6    | PC-010-0029     | McGill family?/JCNA      |
| Head and shoulders of young man looking to the left. Portrait                                                                                                                      | 1880s? | B&W            | Original          | 10 x 6      | PC-010-0030     | McGill family?/JCNA      |
| Head and shoulders of young man looking to the right. Portrait                                                                                                                     | 1880s? | B&W            | Original          | 10 x 6      | PC-010-0031     | McGill family?/JCNA      |
| Head and shoulders of young woman with bow at neck. Portrait H Andrews, Rembrandt<br>Art Studios, Carlisle                                                                         | 1880s? | B&W            | Original          | 10.5 x 6.5  | PC-010-0032     | McGill family?/JCNA      |
| Young woman looking through a book on a table. Portrait B J Edwards, Hackney, London                                                                                               | 1880s? | B&W            | Original          | 10.5 x 6.5  | PC-010-0033     | McGill family?/JCNA      |
| Head and shoulders of bearded man, oval shot. Portrait                                                                                                                             | 1880s? | B&W            | Original          | 10.5 x 6.5  | PC-010-0034     | McGill family?/JCNA      |
| Woman looking slightly right with hands crossed in front and flowers and curtains behind her. Portrait William Biggs, photographer, Stanley                                        | 1880s? | B&W            | Original          | 10.5 x 6.5  | PC-010-0035     | McGill family?/JCNA      |
| Man standing leaning back against a table and holding his hat in two hands; wearing a wedding ring. Portrait Gustav Shulz, Falkland Islands                                        | 1880s? | B&W            | Original          | 16.5 x 10.5 | PC-010-0036     | McGill family?/JCNA      |
| Head and shoulders of man wearing loose tie and watch chain. Portrait George P Biggs,<br>Falkland Islands                                                                          | 1880s? | B&W            | Original          | 16.5 x 10.5 | PC-010-0037     | McGill family?/JCNA      |
| Head and shoulders of man looking slightly to the left. Portrait Thomas Rowell, Falkland<br>Islands                                                                                | 1890s? | B&W            | Original          | 16.5 x 10.5 | PC-010-0038     | McGill family?/JCNA      |
| Man in kilt and sporran with his right foot on a hassock and a hat in his left hand. Portrait<br>Thomas Rowell, Stanley                                                            | 1890s? | B&W            | Original          | 16.5 x 10.5 | PC-010-0039     | McGill family?/JCNA      |
| Group of young men; one sitting in chair looking slightly to right, two standing one each side leaning on back of his chair. Portrait Thomas Rowell, Stanley                       | 1890s? | B&W            | Original          | 16.5 x 10.5 | PC-010-0040     | McGill family?/JCNA      |
| Small girl with bow in her hair standing to right of toddler sitting on a chair; backdrop of flowers and flags                                                                     | 1880s? | B&W            | Original          | 17 x 11     | PC-010-0041     | McGill family?/JCNA      |
| Man in bowler hat standing with his left hand on an imitation boulder. Portrait W B King, Washington Street, Hagerstown, Maryland, USA                                             | 1880s? | B&W            | Original          | 16.5 x 10.5 | PC-010-0042     | McGill family?/JCNA      |