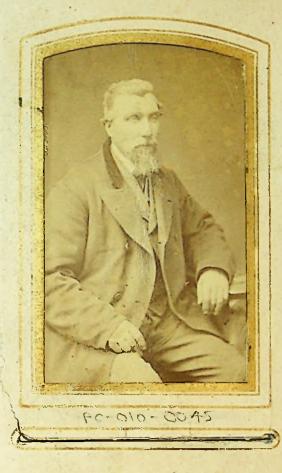

## **PHOTO COLLECTIONS - McGILL ALBUM**

[PC-010]

This file contains descriptions of the photographs in the collection followed by the photographs.

| DETAILS                                                                                                                                                                                                                                                                                                                                                                                                                                                                                                                                                                                                                                                                                                                                                                                                                                                                                                                                                                                                                                                                                                                                                                                                                                                                                                                                                                                                                                                                                                                                                                                                                                                                                                                                                                                                                                                                                                                                                                                                                                                                                                                        | DATE     | B&W/<br>COLOUR | ORIGINAL/<br>SCAN | SIZE (CM)   | MANAGEMENT<br>CODE | PROVENANCE/<br>COPYRIGHT |
|--------------------------------------------------------------------------------------------------------------------------------------------------------------------------------------------------------------------------------------------------------------------------------------------------------------------------------------------------------------------------------------------------------------------------------------------------------------------------------------------------------------------------------------------------------------------------------------------------------------------------------------------------------------------------------------------------------------------------------------------------------------------------------------------------------------------------------------------------------------------------------------------------------------------------------------------------------------------------------------------------------------------------------------------------------------------------------------------------------------------------------------------------------------------------------------------------------------------------------------------------------------------------------------------------------------------------------------------------------------------------------------------------------------------------------------------------------------------------------------------------------------------------------------------------------------------------------------------------------------------------------------------------------------------------------------------------------------------------------------------------------------------------------------------------------------------------------------------------------------------------------------------------------------------------------------------------------------------------------------------------------------------------------------------------------------------------------------------------------------------------------|----------|----------------|-------------------|-------------|--------------------|--------------------------|
| Woman with hair up standing leaning on back of chair in a studio portrait                                                                                                                                                                                                                                                                                                                                                                                                                                                                                                                                                                                                                                                                                                                                                                                                                                                                                                                                                                                                                                                                                                                                                                                                                                                                                                                                                                                                                                                                                                                                                                                                                                                                                                                                                                                                                                                                                                                                                                                                                                                      | 1880s?   | Sepia          | Original          | 16.5 x 11   | PC-010-0001        | McGill family?/JCNA      |
| Woman with bonnet holding bible leaning on back of a chair in a studio portrait. Wilmott & Payne photographers, Liverpool                                                                                                                                                                                                                                                                                                                                                                                                                                                                                                                                                                                                                                                                                                                                                                                                                                                                                                                                                                                                                                                                                                                                                                                                                                                                                                                                                                                                                                                                                                                                                                                                                                                                                                                                                                                                                                                                                                                                                                                                      | 1880s?   | Sepia          | Original          | 16.5 x 10.5 | PC-010-0002        | McGill family?/JCNA      |
| John Wright IRVING, age 7 & Robert Craig IRVING, age 9. Wilmott & Payne Photographers, Liverpool                                                                                                                                                                                                                                                                                                                                                                                                                                                                                                                                                                                                                                                                                                                                                                                                                                                                                                                                                                                                                                                                                                                                                                                                                                                                                                                                                                                                                                                                                                                                                                                                                                                                                                                                                                                                                                                                                                                                                                                                                               | 1887 Jan | Sepia          | Original          | 16.5 x 10.5 | PC-010-0003        | McGill family?/JCNA      |
| Man sitting in chair with skin under one arm. Studio portrait C Pettingill, photographer,<br>London Road, Liverpool                                                                                                                                                                                                                                                                                                                                                                                                                                                                                                                                                                                                                                                                                                                                                                                                                                                                                                                                                                                                                                                                                                                                                                                                                                                                                                                                                                                                                                                                                                                                                                                                                                                                                                                                                                                                                                                                                                                                                                                                            | 1880s?   | Sepia          | Original          | 10 x 6.5    | PC-010-0004        | McGill family?/JCNA      |
| Woman standing to side of chair with skin over back of chair. Studio portrait C Pettingill, photographer, London Road, Liverpool                                                                                                                                                                                                                                                                                                                                                                                                                                                                                                                                                                                                                                                                                                                                                                                                                                                                                                                                                                                                                                                                                                                                                                                                                                                                                                                                                                                                                                                                                                                                                                                                                                                                                                                                                                                                                                                                                                                                                                                               | 1880s?   | Sepia          | Original          | 10 x 6.5    | PC-010-0005        | McGill family?/JCNA      |
| Small child (girl?) sitting on chair wearing tartan sash & holding flower in left hand. Studio portrait A & G Taylor, Church Street, Liverpool                                                                                                                                                                                                                                                                                                                                                                                                                                                                                                                                                                                                                                                                                                                                                                                                                                                                                                                                                                                                                                                                                                                                                                                                                                                                                                                                                                                                                                                                                                                                                                                                                                                                                                                                                                                                                                                                                                                                                                                 | 1880s?   | Sepia          | Original          | 10 x 6      | PC-010-0006        | McGill family?/JCNA      |
| Small girl wearing pinafore & tartan sash sitting on chair on fur skin with small boy in suit standing beside her. Studio portrait C Pettingill, photographer, London Road, Liverpool                                                                                                                                                                                                                                                                                                                                                                                                                                                                                                                                                                                                                                                                                                                                                                                                                                                                                                                                                                                                                                                                                                                                                                                                                                                                                                                                                                                                                                                                                                                                                                                                                                                                                                                                                                                                                                                                                                                                          | 1880s?   | Sepia          | Original          | 10 x 6.5    | PC-010-0007        | McGill family?/JCNA      |
| Man in suit with hat sitting on chair with sheepskin back outside a house; photograph appears to have been torn across top and RHS to make smaller to fit album aperture                                                                                                                                                                                                                                                                                                                                                                                                                                                                                                                                                                                                                                                                                                                                                                                                                                                                                                                                                                                                                                                                                                                                                                                                                                                                                                                                                                                                                                                                                                                                                                                                                                                                                                                                                                                                                                                                                                                                                       | 1880s?   | Sepia          | <u>Original</u>   | 8 x 5.5     | PC-010-0008        | McGill family?/JCNA      |
| Man in suit, from chest up; studio portrait                                                                                                                                                                                                                                                                                                                                                                                                                                                                                                                                                                                                                                                                                                                                                                                                                                                                                                                                                                                                                                                                                                                                                                                                                                                                                                                                                                                                                                                                                                                                                                                                                                                                                                                                                                                                                                                                                                                                                                                                                                                                                    | 1880s?   | Sepia          | Original          | 10.5 x 6    | PC-010-0009        | McGill family?/JCNA      |
| Man in suit holding a hat in right hand. Studio portrait, drawing of fireplace in background                                                                                                                                                                                                                                                                                                                                                                                                                                                                                                                                                                                                                                                                                                                                                                                                                                                                                                                                                                                                                                                                                                                                                                                                                                                                                                                                                                                                                                                                                                                                                                                                                                                                                                                                                                                                                                                                                                                                                                                                                                   | 1880s?   | Sepia          | Original          | 10.5 x 6    | PC-010-0010        | McGill family?/JCNA      |
| Teenage? boy in suit leaning on his right. Studio portrait A & G Taylor, Church Street, Liverpool                                                                                                                                                                                                                                                                                                                                                                                                                                                                                                                                                                                                                                                                                                                                                                                                                                                                                                                                                                                                                                                                                                                                                                                                                                                                                                                                                                                                                                                                                                                                                                                                                                                                                                                                                                                                                                                                                                                                                                                                                              | 1880s?   | B&W            | Original          | 10 × 6      | PC-010-0011        | McGill family?/JCNA      |
| Teenage? girl with hair up & flower brooches on neck of button up dress. Studio portrait                                                                                                                                                                                                                                                                                                                                                                                                                                                                                                                                                                                                                                                                                                                                                                                                                                                                                                                                                                                                                                                                                                                                                                                                                                                                                                                                                                                                                                                                                                                                                                                                                                                                                                                                                                                                                                                                                                                                                                                                                                       | 1880s?   | B&W            | Original          | 10.5 x 6.5  | PC-010-0012        | McGill family?/JCNA      |
| Man in suit with flower in lapel. Studio portrait David Hum & Co, Newgate St London & Oxford St, Manchester                                                                                                                                                                                                                                                                                                                                                                                                                                                                                                                                                                                                                                                                                                                                                                                                                                                                                                                                                                                                                                                                                                                                                                                                                                                                                                                                                                                                                                                                                                                                                                                                                                                                                                                                                                                                                                                                                                                                                                                                                    | 1880s?   | B&W            | Original          | 10 x 6      | PC-010-0013        | McGill family?/JCNA      |
| Family group: man, wife, two girls, 1 boy & baby on woman's knee. Studio portrait A J Hilder, Barking Road, Plaistow E                                                                                                                                                                                                                                                                                                                                                                                                                                                                                                                                                                                                                                                                                                                                                                                                                                                                                                                                                                                                                                                                                                                                                                                                                                                                                                                                                                                                                                                                                                                                                                                                                                                                                                                                                                                                                                                                                                                                                                                                         | . 1880s? | B&W            | Original          | 16.5 x 10.5 | PC-010-0014        | McGill family?/JCNA      |
| oung man, shoulders & head. Studio portrait Rowell, Stanley FI                                                                                                                                                                                                                                                                                                                                                                                                                                                                                                                                                                                                                                                                                                                                                                                                                                                                                                                                                                                                                                                                                                                                                                                                                                                                                                                                                                                                                                                                                                                                                                                                                                                                                                                                                                                                                                                                                                                                                                                                                                                                 | 1890s?   | B&W            | Original          | 17 x 11     | PC-010-0015        | McGill family?/JCNA      |
| Man with eyeglasses on cord. Studio portrait Rowell, Stanley FI                                                                                                                                                                                                                                                                                                                                                                                                                                                                                                                                                                                                                                                                                                                                                                                                                                                                                                                                                                                                                                                                                                                                                                                                                                                                                                                                                                                                                                                                                                                                                                                                                                                                                                                                                                                                                                                                                                                                                                                                                                                                | 1890s?   | B&W            | Original          | 16.5 x 10.5 | PC-010-0016        | McGill family?/JCNA      |
| oung man sitting on chair leaning on one hand. Studio portrait T J Lloyd, Earl Street, Coventry                                                                                                                                                                                                                                                                                                                                                                                                                                                                                                                                                                                                                                                                                                                                                                                                                                                                                                                                                                                                                                                                                                                                                                                                                                                                                                                                                                                                                                                                                                                                                                                                                                                                                                                                                                                                                                                                                                                                                                                                                                | 1880s?   | B&W            | Original          | 16.5 x 10.5 | PC-010-0017        | McGill family?/JCNA      |
| amily group: man standing with arm on back of chair, woman sitting on chair, 1 little girl tanding, 1 little girl sitting on fur skin, toddler standing with arm on mother's lap. Portrait Gustav Schulz                                                                                                                                                                                                                                                                                                                                                                                                                                                                                                                                                                                                                                                                                                                                                                                                                                                                                                                                                                                                                                                                                                                                                                                                                                                                                                                                                                                                                                                                                                                                                                                                                                                                                                                                                                                                                                                                                                                       | 1880s?   | B&W            | Original          | 16 x 11     | PC-010-0018        | McGill family?/JCNA      |
| Man sitting on chair with right hand on dog (dog's face blurry); painted backdrop. Portrait Gustav Shulz, Falkland Islands  Not to be reproduced, copied or published without the complex of the copied of published without t | 1880s?   | B&W            | Original          | 16.5 x 11   | PC-010-0019        | McGill family?/JCNA      |