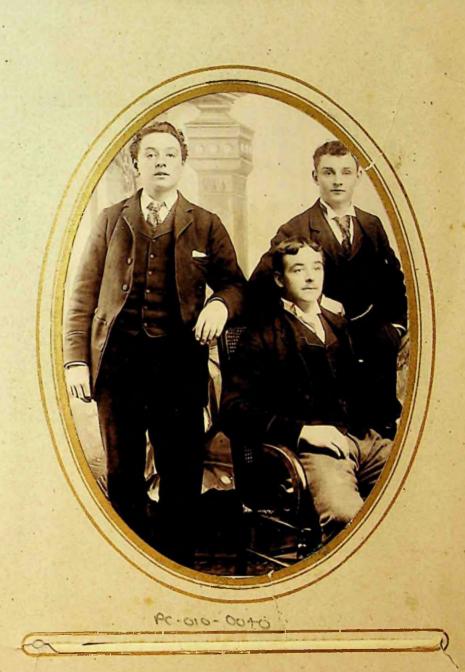

| DETAILS                                                                                                                                                                            | DATE   | B&W/<br>COLOUR | ORIGINAL/<br>SCAN | SIZE (CM)   | MANAGEMENT CODE | PROVENANCE/<br>COPYRIGHT |
|------------------------------------------------------------------------------------------------------------------------------------------------------------------------------------|--------|----------------|-------------------|-------------|-----------------|--------------------------|
| Man sitting on chair with left hand on spaniel; painted backdrop. Portrait Gustav Shulz, Falkland Islands. Dog                                                                     | 1880s? | B&W            | Original          | 16.5 x 11   | PC-010-0020     | McGill family?/JCNA      |
| Woman sitting on chair with baby in dress & bonnet on her knee. Portrait                                                                                                           | 1880s? | B&W            | Original          | 16.5 x 10.5 | PC-010-0021     | McGill family?/JCNA      |
| Young man standing with his hands on the back of a chair. Portrait                                                                                                                 | 1880s? | B&W            | Original          | 10.5 x 6.5  | PC-010-0022     | McGill family?/JCNA      |
| Man sitting on chair with woman standing to one side with her right hand on the back of his shoulder and left hand on a book on a table. Portrait. Gustav Schulz, Falkland Islands | 1880s? | B&W            | Original          | 10 x 6      | PC-010-0023     | McGill family?/JCNA      |
| Head and shoulders portrait of young woman. Moryson's Photographs                                                                                                                  | 1880s? | B&W            | Original          | 10.5 x 6.5  | PC-010-0024     | McGill family?/JCNA      |
| Young woman standing with her hands crossed on the back of a chair. Moryson's Photographs                                                                                          | 1880s? | B&W            | Original          | 10.5 x 6.5  | PC-010-0025     | McGill family?/JCNA      |
| Bearded man standing beside upholstered chair with his left arm on chair back and a hat in<br>his right hand. Portrait J Penati, Shoreditch                                        | 1880s? | B&W            | Original          | 10.5 x 6.5  | PC-010-0026     | McGill family?/JCNA      |
| Man in bowler hat standing beside a chair with his right hand on the chair back. Portrait                                                                                          | 1880s? | B&W            | Original          | 10.5 x 6.5  | PC-010-0027     | McGill family?/JCNA      |
| Man standing beside a chair with his right hand on the chair back. Portrait Juan B Varonne, fotografia del puerto, Montevideo                                                      | 1880s? | B&W            | Original          | 10.5 × 6.5  | PC-010-0028     | McGill family?/JCNA      |
| Head and shoulders of man in uniform. "Walsh" written in ink on back (John WALSH?  Married Emily McGill). Portrait Hinchcliffes Eagle Studio, Liverpool                            | 1880s? | B&W            | Original          | 10.5 x 6    | PC-010-0029     | McGill family?/JCNA      |
| Head and shoulders of young man looking to the left. Portrait                                                                                                                      | 1880s? | B&W            | Original          | 10 x 6      | PC-010-0030     | McGill family?/JCNA      |
| Head and shoulders of young man looking to the right. Portrait                                                                                                                     | 1880s? | B&W            | Original          | 10 x 6      | PC-010-0031     | McGill family?/JCNA      |
| Head and shoulders of young woman with bow at neck. Portrait H Andrews, Rembrandt<br>Art Studios, Carlisle                                                                         | 1880s? | B&W            | Original          | 10.5 x 6.5  | PC-010-0032     | McGill family?/JCNA      |
| Young woman looking through a book on a table. Portrait B J Edwards, Hackney, London                                                                                               | 1880s? | B&W            | Original          | 10.5 x 6.5  | PC-010-0033     | McGill family?/JCNA      |
| Head and shoulders of bearded man, oval shot. Portrait                                                                                                                             | 1880s? | B&W            | Original          | 10.5 x 6.5  | PC-010-0034     | McGill family?/JCNA      |
| Woman looking slightly right with hands crossed in front and flowers and curtains behind her. Portrait William Biggs, photographer, Stanley                                        | 1880s? | B&W            | Original          | 10.5 x 6.5  | PC-010-0035     | McGill family?/JCNA      |
| Man standing leaning back against a table and holding his hat in two hands; wearing a wedding ring. Portrait Gustav Shulz, Falkland Islands                                        | 1880s? | B&W            | Original          | 16.5 x 10.5 | PC-010-0036     | McGill family?/JCNA      |
| Head and shoulders of man wearing loose tie and watch chain. Portrait George P Biggs,<br>Falkland Islands                                                                          | 1880s? | B&W            | Original          | 16.5 x 10.5 | PC-010-0037     | McGill family?/JCNA      |
| Head and shoulders of man looking slightly to the left. Portrait Thomas Rowell, Falkland<br>Islands                                                                                | 1890s? | B&W            | Original          | 16.5 x 10.5 | PC-010-0038     | McGill family?/JCNA      |
| Man in kilt and sporran with his right foot on a hassock and a hat in his left hand. Portrait<br>Thomas Rowell, Stanley                                                            | 1890s? | B&W            | Original          | 16.5 x 10.5 | PC-010-0039     | McGill family?/JCNA      |
| Group of young men; one sitting in chair looking slightly to right, two standing one each side leaning on back of his chair. Portrait Thomas Rowell, Stanley                       | 1890s? | B&W            | Original          | 16.5 x 10.5 | PC-010-0040     | McGill family?/JCNA      |
| Small girl with bow in her hair standing to right of toddler sitting on a chair; backdrop of flowers and flags                                                                     | 1880s? | B&W            | Original          | 17 x 11     | PC-010-0041     | McGill family?/JCNA      |
| Man in bowler hat standing with his left hand on an imitation boulder. Portrait W B King, Washington Street, Hagerstown, Maryland, USA                                             | 1880s? | B&W            | Original          | 16.5 x 10.5 | PC-010-0042     | McGill family?/JCNA      |