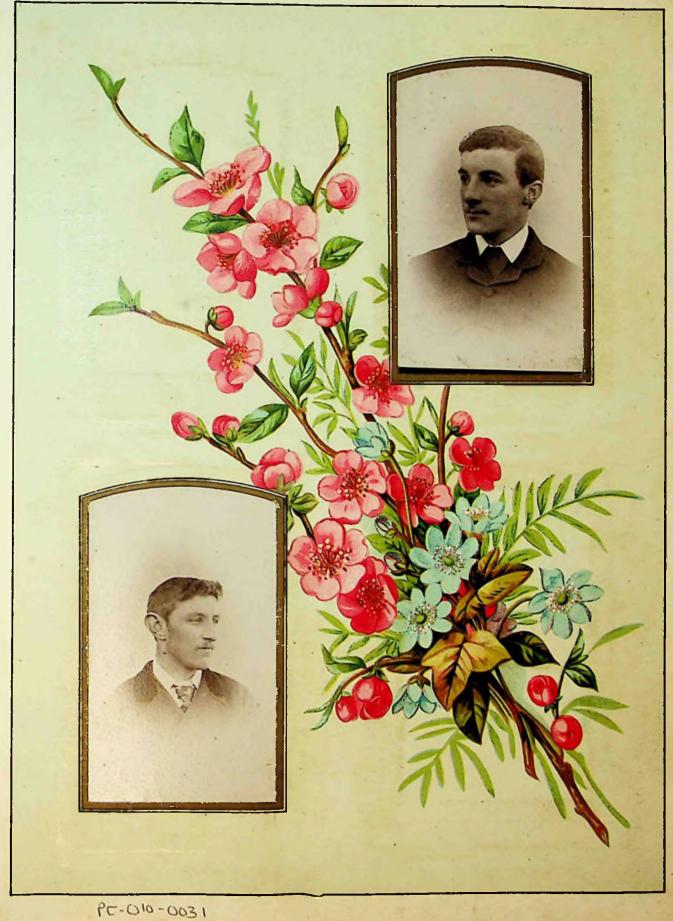

| DETAILS                                                                                                                                                                            | DATE   | B&W/<br>COLOUR | ORIGINAL/<br>SCAN | SIZE (CM)   | MANAGEMENT CODE | PROVENANCE/<br>COPYRIGHT |
|------------------------------------------------------------------------------------------------------------------------------------------------------------------------------------|--------|----------------|-------------------|-------------|-----------------|--------------------------|
| Man sitting on chair with left hand on spaniel; painted backdrop. Portrait Gustav Shulz, Falkland Islands. Dog                                                                     | 1880s? | B&W            | Original          | 16.5 x 11   | PC-010-0020     | McGill family?/JCNA      |
| Woman sitting on chair with baby in dress & bonnet on her knee. Portrait                                                                                                           | 1880s? | B&W            | Original          | 16.5 x 10.5 | PC-010-0021     | McGill family?/JCNA      |
| Young man standing with his hands on the back of a chair. Portrait                                                                                                                 | 1880s? | B&W            | Original          | 10.5 x 6.5  | PC-010-0022     | McGill family?/JCNA      |
| Man sitting on chair with woman standing to one side with her right hand on the back of his shoulder and left hand on a book on a table. Portrait. Gustav Schulz, Falkland Islands | 1880s? | B&W            | Original          | 10 x 6      | PC-010-0023     | McGill family?/JCNA      |
| Head and shoulders portrait of young woman. Moryson's Photographs                                                                                                                  | 1880s? | B&W            | Original          | 10.5 x 6.5  | PC-010-0024     | McGill family?/JCNA      |
| Young woman standing with her hands crossed on the back of a chair. Moryson's Photographs                                                                                          | 1880s? | B&W            | Original          | 10.5 x 6.5  | PC-010-0025     | McGill family?/JCNA      |
| Bearded man standing beside upholstered chair with his left arm on chair back and a hat in<br>his right hand. Portrait J Penati, Shoreditch                                        | 1880s? | B&W            | Original          | 10.5 x 6.5  | PC-010-0026     | McGill family?/JCNA      |
| Man in bowler hat standing beside a chair with his right hand on the chair back. Portrait                                                                                          | 1880s? | B&W            | Original          | 10.5 x 6.5  | PC-010-0027     | McGill family?/JCNA      |
| Man standing beside a chair with his right hand on the chair back. Portrait Juan B Varonne, fotografia del puerto, Montevideo                                                      | 1880s? | B&W            | Original          | 10.5 × 6.5  | PC-010-0028     | McGill family?/JCNA      |
| Head and shoulders of man in uniform. "Walsh" written in ink on back (John WALSH?  Married Emily McGill). Portrait Hinchcliffes Eagle Studio, Liverpool                            | 1880s? | B&W            | Original          | 10.5 x 6    | PC-010-0029     | McGill family?/JCNA      |
| Head and shoulders of young man looking to the left. Portrait                                                                                                                      | 1880s? | B&W            | Original          | 10 x 6      | PC-010-0030     | McGill family?/JCNA      |
| Head and shoulders of young man looking to the right. Portrait                                                                                                                     | 1880s? | B&W            | Original          | 10 x 6      | PC-010-0031     | McGill family?/JCNA      |
| Head and shoulders of young woman with bow at neck. Portrait H Andrews, Rembrandt<br>Art Studios, Carlisle                                                                         | 1880s? | B&W            | Original          | 10.5 x 6.5  | PC-010-0032     | McGill family?/JCNA      |
| Young woman looking through a book on a table. Portrait B J Edwards, Hackney, London                                                                                               | 1880s? | B&W            | Original          | 10.5 x 6.5  | PC-010-0033     | McGill family?/JCNA      |
| Head and shoulders of bearded man, oval shot. Portrait                                                                                                                             | 1880s? | B&W            | Original          | 10.5 x 6.5  | PC-010-0034     | McGill family?/JCNA      |
| Woman looking slightly right with hands crossed in front and flowers and curtains behind her. Portrait William Biggs, photographer, Stanley                                        | 1880s? | B&W            | Original          | 10.5 x 6.5  | PC-010-0035     | McGill family?/JCNA      |
| Man standing leaning back against a table and holding his hat in two hands; wearing a wedding ring. Portrait Gustav Shulz, Falkland Islands                                        | 1880s? | B&W            | Original          | 16.5 x 10.5 | PC-010-0036     | McGill family?/JCNA      |
| Head and shoulders of man wearing loose tie and watch chain. Portrait George P Biggs,<br>Falkland Islands                                                                          | 1880s? | B&W            | Original          | 16.5 x 10.5 | PC-010-0037     | McGill family?/JCNA      |
| Head and shoulders of man looking slightly to the left. Portrait Thomas Rowell, Falkland<br>Islands                                                                                | 1890s? | B&W            | Original          | 16.5 x 10.5 | PC-010-0038     | McGill family?/JCNA      |
| Man in kilt and sporran with his right foot on a hassock and a hat in his left hand. Portrait<br>Thomas Rowell, Stanley                                                            | 1890s? | B&W            | Original          | 16.5 x 10.5 | PC-010-0039     | McGill family?/JCNA      |
| Group of young men; one sitting in chair looking slightly to right, two standing one each side leaning on back of his chair. Portrait Thomas Rowell, Stanley                       | 1890s? | B&W            | Original          | 16.5 x 10.5 | PC-010-0040     | McGill family?/JCNA      |
| Small girl with bow in her hair standing to right of toddler sitting on a chair; backdrop of flowers and flags                                                                     | 1880s? | B&W            | Original          | 17 x 11     | PC-010-0041     | McGill family?/JCNA      |
| Man in bowler hat standing with his left hand on an imitation boulder. Portrait W B King, Washington Street, Hagerstown, Maryland, USA                                             | 1880s? | B&W            | Original          | 16.5 x 10.5 | PC-010-0042     | McGill family?/JCNA      |