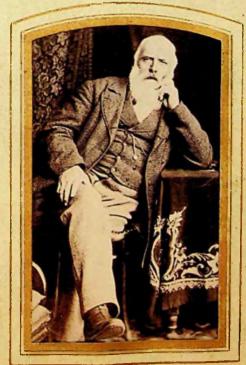

| DETAILS                                                                                                                                                                                                                                                     | DATE        | B&W/<br>COLOUR | ORIGINAL/<br>SCAN | SIZE (CM)   | MANAGEMENT   CODE | PROVENANCE/<br>COPYRIGHT |
|-------------------------------------------------------------------------------------------------------------------------------------------------------------------------------------------------------------------------------------------------------------|-------------|----------------|-------------------|-------------|-------------------|--------------------------|
| Man leaning on two books on a carved desk. Portrait H C Turner Pentonville Road, London                                                                                                                                                                     | 1880s?      | B&W            | Original          | 16.5 x 10.5 | PC-010-0043       | McGill family?/JCNA      |
| Man and woman; woman with hand on table with two books on top, man with hand on back of fur skin covered chair. Portrait W E Turner, Stanley                                                                                                                | 1880s?      | B&W            | Original          | 16.5 x 10.5 | PC-010-0044       | McGill family?/JCNA      |
| Older man sitting leaning on left arm on carved stand. Portrait James Brown, Oxford Street, Manchester                                                                                                                                                      | 1880s?      | Sepia          | Original          | 10.5 x 6    | PC-010-0045       | McGill family?/JCNA      |
| Young woman holding book sitting on chair and young man standing to rear with his left hand on the back of her chair and gloves in his right hand. Portrait Jackolett, Waterloo, Northampton                                                                | 1880s?      | Sepia          | Original          | 10.5 x 6    | PC-010-0046       | McGill family?/JCNA      |
| Head and shoulders of man with receding hairline, beard & moustache. Mr J McGill written on back in pencil. Portrait Boughton & Sons, London                                                                                                                | 1880s?      | B&W            | Original          | 10 x 6      | PC-010-0047       | McGill family?/JCNA      |
| Head and shoulders of young man looking slightly to the right. Portrait W E Turner, Stanley                                                                                                                                                                 | 1880s?      | B&W            | Original          | 10.5 x 6.5  | PC-010-0048       | McGill family?/JCNA      |
| Man in bowler hat with cane in his right hand and left hand resting on the back of a carved chair. Portrait Gustav Schulz, Falkland Islands                                                                                                                 | 1880s?      | B&W            | Original          | 10.5 × 6    | PC-010-0049       | McGill family?/JCNA      |
| Woman standing in full skirted dress with left hand resting on a three legged table. Portrait G P Manley, Westerham, Kent                                                                                                                                   | 1880s?      | B&W            | Original          | 10.5 x 6    | PC-010-0050       | McGill family?/JCNA      |
| Young man sitting on a chair with the fingers of his right hand inside his jacket at chest height. Portrait William Binnie, Stanley                                                                                                                         | 1880s?      | B&W            | Original          | 10.5 x 6.5  | PC-010-0051       | McGill family?/JCNA      |
| Woman standing in striped dress with parasol in her left hand. Portrait R Plush, Great George Street, Liverpool                                                                                                                                             | 1880s?      | Sepia          | Original          | 10.5 x 6    | PC-010-0052       | McGill family?/JCNA      |
| Man standing slightly facing to the left with a cane in his left hand, knee high boots and a small dog below his left hand. Portrait                                                                                                                        | 1880s?      | Sepia          | Original          | 10 x 6      | PC-010-0053       | McGill family?/JCNA      |
| Man and woman sitting on chairs with young man standing between them with his left hand tucked into the front of his jacket and his right hand on the back of the sitting man's chair. Portrait Gustav Schulz, Falkland Islands                             | 1880s?      | B&W            | Original          | 10 x 6      | PC-010-0054       | McGill family?/JCNA      |
| Man with white hair and beard sitting on a chair with his legs crossed and leaning on his elbow on a table. Portrait J B Macnair, West Nile Street, Glasgow                                                                                                 | 1880s?      | B&W            | Original          | 10 x 6      | PC-010-0055       | McGill family?/JCNA      |
| Oval photo of seated woman from the waist up with her right elbow leaning on a chair.  Portrait J P Chabalcoity, Montevideo                                                                                                                                 | 1880s?      | B&W            | Original          | 10.5 x 6    | PC-010-0056       | McGill family?/JCNA      |
| Two teenage girls; one seated with a book in her hand and the other standing with her right hand on the back of the chair and a flower in her left hand. Portrait Thomas Rowell, Stanley                                                                    | 1890s?      | Sepia          | Original          | 16.5 x 10.5 | PC-010-0057       | McGill family?/JCNA      |
| Two teenage girls; one seated with her left elbow on the arm of the chair and the other standing with her right elbow on the back of the chair; both in mid-calf dresses. Portrait Richard J Dettleff, Stanley. Photo loose in back of album & a later date | 1920 circa? | B&W            | Original          | 28 x 20.5   | PC-010-0058       | McGill family?/JCNA      |
| Conservatory L-R: Sybil BINNIE (married LUXTON), Mrs Sarah McGILL (nee BINNIE, Sybil's aunt), Clovis McGILL, Magarethe BINNIE (nee LARSEN, wife of Edward), Teddy LELLMAN (mother Margaret, sister of Sarah)                                                | 1920 circa? | B&W            | Original          | 12 x 16.5   | PC-010-0059       | McGill family?/JCNA      |
| Harold BENNETT and Terence BINNIE sitting outside on steps                                                                                                                                                                                                  | 1930s?      | B&W            | Original          | 8.5 x 6     | PC-010-0060       | McGill family?/JCNA      |