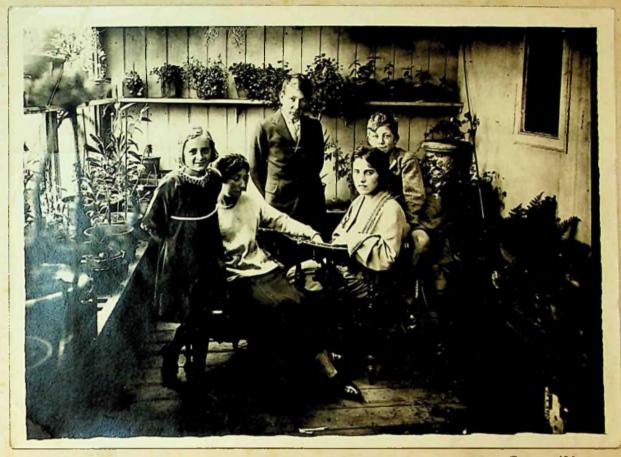

| DETAILS                                                                                                                                                                                                                                                     | DATE        | B&W/<br>COLOUR | ORIGINAL/<br>SCAN | SIZE (CM)   | MANAGEMENT   CODE | PROVENANCE/<br>COPYRIGHT |
|-------------------------------------------------------------------------------------------------------------------------------------------------------------------------------------------------------------------------------------------------------------|-------------|----------------|-------------------|-------------|-------------------|--------------------------|
| Man leaning on two books on a carved desk. Portrait H C Turner Pentonville Road, London                                                                                                                                                                     | 1880s?      | B&W            | Original          | 16.5 x 10.5 | PC-010-0043       | McGill family?/JCNA      |
| Man and woman; woman with hand on table with two books on top, man with hand on back of fur skin covered chair. Portrait W E Turner, Stanley                                                                                                                | 1880s?      | B&W            | Original          | 16.5 x 10.5 | PC-010-0044       | McGill family?/JCNA      |
| Older man sitting leaning on left arm on carved stand. Portrait James Brown, Oxford Street, Manchester                                                                                                                                                      | 1880s?      | Sepia          | Original          | 10.5 x 6    | PC-010-0045       | McGill family?/JCNA      |
| Young woman holding book sitting on chair and young man standing to rear with his left hand on the back of her chair and gloves in his right hand. Portrait Jackolett, Waterloo, Northampton                                                                | 1880s?      | Sepia          | Original          | 10.5 x 6    | PC-010-0046       | McGill family?/JCNA      |
| Head and shoulders of man with receding hairline, beard & moustache. Mr J McGill written on back in pencil. Portrait Boughton & Sons, London                                                                                                                | 1880s?      | B&W            | Original          | 10 x 6      | PC-010-0047       | McGill family?/JCNA      |
| Head and shoulders of young man looking slightly to the right. Portrait W E Turner, Stanley                                                                                                                                                                 | 1880s?      | B&W            | Original          | 10.5 x 6.5  | PC-010-0048       | McGill family?/JCNA      |
| Man in bowler hat with cane in his right hand and left hand resting on the back of a carved chair. Portrait Gustav Schulz, Falkland Islands                                                                                                                 | 1880s?      | B&W            | Original          | 10.5 × 6    | PC-010-0049       | McGill family?/JCNA      |
| Woman standing in full skirted dress with left hand resting on a three legged table. Portrait G P Manley, Westerham, Kent                                                                                                                                   | 1880s?      | B&W            | Original          | 10.5 x 6    | PC-010-0050       | McGill family?/JCNA      |
| Young man sitting on a chair with the fingers of his right hand inside his jacket at chest height. Portrait William Binnie, Stanley                                                                                                                         | 1880s?      | B&W            | Original          | 10.5 x 6.5  | PC-010-0051       | McGill family?/JCNA      |
| Woman standing in striped dress with parasol in her left hand. Portrait R Plush, Great George Street, Liverpool                                                                                                                                             | 1880s?      | Sepia          | Original          | 10.5 x 6    | PC-010-0052       | McGill family?/JCNA      |
| Man standing slightly facing to the left with a cane in his left hand, knee high boots and a small dog below his left hand. Portrait                                                                                                                        | 1880s?      | Sepia          | Original          | 10 x 6      | PC-010-0053       | McGill family?/JCNA      |
| Man and woman sitting on chairs with young man standing between them with his left hand tucked into the front of his jacket and his right hand on the back of the sitting man's chair. Portrait Gustav Schulz, Falkland Islands                             | 1880s?      | B&W            | Original          | 10 x 6      | PC-010-0054       | McGill family?/JCNA      |
| Man with white hair and beard sitting on a chair with his legs crossed and leaning on his elbow on a table. Portrait J B Macnair, West Nile Street, Glasgow                                                                                                 | 1880s?      | B&W            | Original          | 10 x 6      | PC-010-0055       | McGill family?/JCNA      |
| Oval photo of seated woman from the waist up with her right elbow leaning on a chair.  Portrait J P Chabalcoity, Montevideo                                                                                                                                 | 1880s?      | B&W            | Original          | 10.5 x 6    | PC-010-0056       | McGill family?/JCNA      |
| Two teenage girls; one seated with a book in her hand and the other standing with her right hand on the back of the chair and a flower in her left hand. Portrait Thomas Rowell, Stanley                                                                    | 1890s?      | Sepia          | Original          | 16.5 x 10.5 | PC-010-0057       | McGill family?/JCNA      |
| Two teenage girls; one seated with her left elbow on the arm of the chair and the other standing with her right elbow on the back of the chair; both in mid-calf dresses. Portrait Richard J Dettleff, Stanley. Photo loose in back of album & a later date | 1920 circa? | B&W            | Original          | 28 x 20.5   | PC-010-0058       | McGill family?/JCNA      |
| Conservatory L-R: Sybil BINNIE (married LUXTON), Mrs Sarah McGILL (nee BINNIE, Sybil's aunt), Clovis McGILL, Magarethe BINNIE (nee LARSEN, wife of Edward), Teddy LELLMAN (mother Margaret, sister of Sarah)                                                | 1920 circa? | B&W            | Original          | 12 x 16.5   | PC-010-0059       | McGill family?/JCNA      |
| Harold BENNETT and Terence BINNIE sitting outside on steps                                                                                                                                                                                                  | 1930s?      | B&W            | Original          | 8.5 x 6     | PC-010-0060       | McGill family?/JCNA      |

PC-010-0056

PC-010-0057

Richard J. Dettleff, Stanley . Soldland Blanck .

Pc-010-0058

L.R. Sybil BINNIE (MARTIED LUXTON)

MIS SAIDH MEGILL (NEE BINNIE, Sybil's aint

Clouis McGill (Sorah's son)

Morgorethe Binnie (née Larsen, wife of Edward, sister in-Jaw

of Saiah)

Teddy Lellman (mother Margared Sister of Saiah Binnie MeGill).

1ºc-010-0060

Harold Bennett a Terence Binnie 1930:?