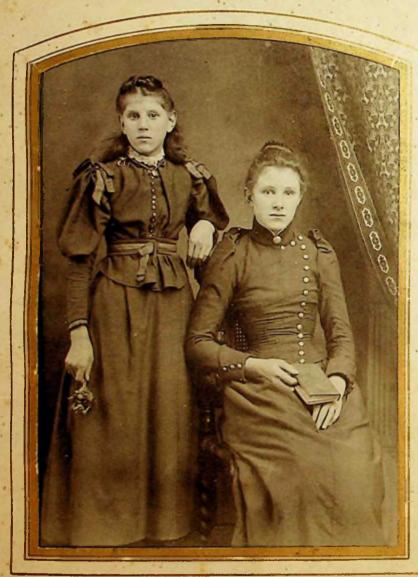

| DETAILS                                                                                                                                                                                                                                                     | DATE        | B&W/<br>COLOUR | ORIGINAL/<br>SCAN | SIZE (CM)   | MANAGEMENT   CODE | PROVENANCE/<br>COPYRIGHT |
|-------------------------------------------------------------------------------------------------------------------------------------------------------------------------------------------------------------------------------------------------------------|-------------|----------------|-------------------|-------------|-------------------|--------------------------|
| Man leaning on two books on a carved desk. Portrait H C Turner Pentonville Road, London                                                                                                                                                                     | 1880s?      | B&W            | Original          | 16.5 x 10.5 | PC-010-0043       | McGill family?/JCNA      |
| Man and woman; woman with hand on table with two books on top, man with hand on back of fur skin covered chair. Portrait W E Turner, Stanley                                                                                                                | 1880s?      | B&W            | Original          | 16.5 x 10.5 | PC-010-0044       | McGill family?/JCNA      |
| Older man sitting leaning on left arm on carved stand. Portrait James Brown, Oxford Street, Manchester                                                                                                                                                      | 1880s?      | Sepia          | Original          | 10.5 x 6    | PC-010-0045       | McGill family?/JCNA      |
| Young woman holding book sitting on chair and young man standing to rear with his left hand on the back of her chair and gloves in his right hand. Portrait Jackolett, Waterloo, Northampton                                                                | 1880s?      | Sepia          | Original          | 10.5 x 6    | PC-010-0046       | McGill family?/JCNA      |
| Head and shoulders of man with receding hairline, beard & moustache. Mr J McGill written on back in pencil. Portrait Boughton & Sons, London                                                                                                                | 1880s?      | B&W            | Original          | 10 x 6      | PC-010-0047       | McGill family?/JCNA      |
| Head and shoulders of young man looking slightly to the right. Portrait W E Turner, Stanley                                                                                                                                                                 | 1880s?      | B&W            | Original          | 10.5 x 6.5  | PC-010-0048       | McGill family?/JCNA      |
| Man in bowler hat with cane in his right hand and left hand resting on the back of a carved chair. Portrait Gustav Schulz, Falkland Islands                                                                                                                 | 1880s?      | B&W            | Original          | 10.5 × 6    | PC-010-0049       | McGill family?/JCNA      |
| Woman standing in full skirted dress with left hand resting on a three legged table. Portrait G P Manley, Westerham, Kent                                                                                                                                   | 1880s?      | B&W            | Original          | 10.5 x 6    | PC-010-0050       | McGill family?/JCNA      |
| Young man sitting on a chair with the fingers of his right hand inside his jacket at chest height. Portrait William Binnie, Stanley                                                                                                                         | 1880s?      | B&W            | Original          | 10.5 x 6.5  | PC-010-0051       | McGill family?/JCNA      |
| Woman standing in striped dress with parasol in her left hand. Portrait R Plush, Great George Street, Liverpool                                                                                                                                             | 1880s?      | Sepia          | Original          | 10.5 x 6    | PC-010-0052       | McGill family?/JCNA      |
| Man standing slightly facing to the left with a cane in his left hand, knee high boots and a small dog below his left hand. Portrait                                                                                                                        | 1880s?      | Sepia          | Original          | 10 x 6      | PC-010-0053       | McGill family?/JCNA      |
| Man and woman sitting on chairs with young man standing between them with his left hand tucked into the front of his jacket and his right hand on the back of the sitting man's chair. Portrait Gustav Schulz, Falkland Islands                             | 1880s?      | B&W            | Original          | 10 x 6      | PC-010-0054       | McGill family?/JCNA      |
| Man with white hair and beard sitting on a chair with his legs crossed and leaning on his elbow on a table. Portrait J B Macnair, West Nile Street, Glasgow                                                                                                 | 1880s?      | B&W            | Original          | 10 x 6      | PC-010-0055       | McGill family?/JCNA      |
| Oval photo of seated woman from the waist up with her right elbow leaning on a chair.  Portrait J P Chabalcoity, Montevideo                                                                                                                                 | 1880s?      | B&W            | Original          | 10.5 x 6    | PC-010-0056       | McGill family?/JCNA      |
| Two teenage girls; one seated with a book in her hand and the other standing with her right hand on the back of the chair and a flower in her left hand. Portrait Thomas Rowell, Stanley                                                                    | 1890s?      | Sepia          | Original          | 16.5 x 10.5 | PC-010-0057       | McGill family?/JCNA      |
| Two teenage girls; one seated with her left elbow on the arm of the chair and the other standing with her right elbow on the back of the chair; both in mid-calf dresses. Portrait Richard J Dettleff, Stanley. Photo loose in back of album & a later date | 1920 circa? | B&W            | Original          | 28 x 20.5   | PC-010-0058       | McGill family?/JCNA      |
| Conservatory L-R: Sybil BINNIE (married LUXTON), Mrs Sarah McGILL (nee BINNIE, Sybil's aunt), Clovis McGILL, Magarethe BINNIE (nee LARSEN, wife of Edward), Teddy LELLMAN (mother Margaret, sister of Sarah)                                                | 1920 circa? | B&W            | Original          | 12 x 16.5   | PC-010-0059       | McGill family?/JCNA      |
| Harold BENNETT and Terence BINNIE sitting outside on steps                                                                                                                                                                                                  | 1930s?      | B&W            | Original          | 8.5 x 6     | PC-010-0060       | McGill family?/JCNA      |