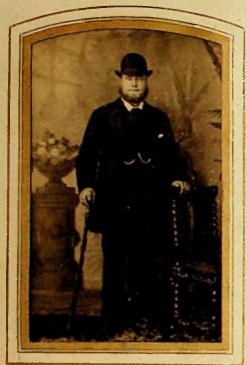

## **PHOTO COLLECTIONS - McGILL ALBUM**

[PC-010]

This file contains descriptions of the photographs in the collection followed by the photographs.

| DETAILS                                                                                                                                                                                                                                                                                                                                                                                                                                                                                                                                                                                                                                                                                                                                                                                                                                                                                                                                                                                                                                                                                                                                                                                                                                                                                                                                                                                                                                                                                                                                                                                                                                                                                                                                                                                                                                                                                                                                                                                                                                                                                                                        | DATE     | B&W/<br>COLOUR | ORIGINAL/<br>SCAN | SIZE (CM)   | MANAGEMENT<br>CODE | PROVENANCE/<br>COPYRIGHT |
|--------------------------------------------------------------------------------------------------------------------------------------------------------------------------------------------------------------------------------------------------------------------------------------------------------------------------------------------------------------------------------------------------------------------------------------------------------------------------------------------------------------------------------------------------------------------------------------------------------------------------------------------------------------------------------------------------------------------------------------------------------------------------------------------------------------------------------------------------------------------------------------------------------------------------------------------------------------------------------------------------------------------------------------------------------------------------------------------------------------------------------------------------------------------------------------------------------------------------------------------------------------------------------------------------------------------------------------------------------------------------------------------------------------------------------------------------------------------------------------------------------------------------------------------------------------------------------------------------------------------------------------------------------------------------------------------------------------------------------------------------------------------------------------------------------------------------------------------------------------------------------------------------------------------------------------------------------------------------------------------------------------------------------------------------------------------------------------------------------------------------------|----------|----------------|-------------------|-------------|--------------------|--------------------------|
| Woman with hair up standing leaning on back of chair in a studio portrait                                                                                                                                                                                                                                                                                                                                                                                                                                                                                                                                                                                                                                                                                                                                                                                                                                                                                                                                                                                                                                                                                                                                                                                                                                                                                                                                                                                                                                                                                                                                                                                                                                                                                                                                                                                                                                                                                                                                                                                                                                                      | 1880s?   | Sepia          | Original          | 16.5 x 11   | PC-010-0001        | McGill family?/JCNA      |
| Woman with bonnet holding bible leaning on back of a chair in a studio portrait. Wilmott & Payne photographers, Liverpool                                                                                                                                                                                                                                                                                                                                                                                                                                                                                                                                                                                                                                                                                                                                                                                                                                                                                                                                                                                                                                                                                                                                                                                                                                                                                                                                                                                                                                                                                                                                                                                                                                                                                                                                                                                                                                                                                                                                                                                                      | 1880s?   | Sepia          | Original          | 16.5 x 10.5 | PC-010-0002        | McGill family?/JCNA      |
| John Wright IRVING, age 7 & Robert Craig IRVING, age 9. Wilmott & Payne Photographers, Liverpool                                                                                                                                                                                                                                                                                                                                                                                                                                                                                                                                                                                                                                                                                                                                                                                                                                                                                                                                                                                                                                                                                                                                                                                                                                                                                                                                                                                                                                                                                                                                                                                                                                                                                                                                                                                                                                                                                                                                                                                                                               | 1887 Jan | Sepia          | Original          | 16.5 x 10.5 | PC-010-0003        | McGill family?/JCNA      |
| Man sitting in chair with skin under one arm. Studio portrait C Pettingill, photographer,<br>London Road, Liverpool                                                                                                                                                                                                                                                                                                                                                                                                                                                                                                                                                                                                                                                                                                                                                                                                                                                                                                                                                                                                                                                                                                                                                                                                                                                                                                                                                                                                                                                                                                                                                                                                                                                                                                                                                                                                                                                                                                                                                                                                            | 1880s?   | Sepia          | Original          | 10 x 6.5    | PC-010-0004        | McGill family?/JCNA      |
| Woman standing to side of chair with skin over back of chair. Studio portrait C Pettingill, photographer, London Road, Liverpool                                                                                                                                                                                                                                                                                                                                                                                                                                                                                                                                                                                                                                                                                                                                                                                                                                                                                                                                                                                                                                                                                                                                                                                                                                                                                                                                                                                                                                                                                                                                                                                                                                                                                                                                                                                                                                                                                                                                                                                               | 1880s?   | Sepia          | Original          | 10 x 6.5    | PC-010-0005        | McGill family?/JCNA      |
| Small child (girl?) sitting on chair wearing tartan sash & holding flower in left hand. Studio portrait A & G Taylor, Church Street, Liverpool                                                                                                                                                                                                                                                                                                                                                                                                                                                                                                                                                                                                                                                                                                                                                                                                                                                                                                                                                                                                                                                                                                                                                                                                                                                                                                                                                                                                                                                                                                                                                                                                                                                                                                                                                                                                                                                                                                                                                                                 | 1880s?   | Sepia          | Original          | 10 x 6      | PC-010-0006        | McGill family?/JCNA      |
| Small girl wearing pinafore & tartan sash sitting on chair on fur skin with small boy in suit standing beside her. Studio portrait C Pettingill, photographer, London Road, Liverpool                                                                                                                                                                                                                                                                                                                                                                                                                                                                                                                                                                                                                                                                                                                                                                                                                                                                                                                                                                                                                                                                                                                                                                                                                                                                                                                                                                                                                                                                                                                                                                                                                                                                                                                                                                                                                                                                                                                                          | 1880s?   | Sepia          | Original          | 10 x 6.5    | PC-010-0007        | McGill family?/JCNA      |
| Man in suit with hat sitting on chair with sheepskin back outside a house; photograph appears to have been torn across top and RHS to make smaller to fit album aperture                                                                                                                                                                                                                                                                                                                                                                                                                                                                                                                                                                                                                                                                                                                                                                                                                                                                                                                                                                                                                                                                                                                                                                                                                                                                                                                                                                                                                                                                                                                                                                                                                                                                                                                                                                                                                                                                                                                                                       | 1880s?   | Sepia          | <u>Original</u>   | 8 x 5.5     | PC-010-0008        | McGill family?/JCNA      |
| Man in suit, from chest up; studio portrait                                                                                                                                                                                                                                                                                                                                                                                                                                                                                                                                                                                                                                                                                                                                                                                                                                                                                                                                                                                                                                                                                                                                                                                                                                                                                                                                                                                                                                                                                                                                                                                                                                                                                                                                                                                                                                                                                                                                                                                                                                                                                    | 1880s?   | Sepia          | Original          | 10.5 x 6    | PC-010-0009        | McGill family?/JCNA      |
| Man in suit holding a hat in right hand. Studio portrait, drawing of fireplace in background                                                                                                                                                                                                                                                                                                                                                                                                                                                                                                                                                                                                                                                                                                                                                                                                                                                                                                                                                                                                                                                                                                                                                                                                                                                                                                                                                                                                                                                                                                                                                                                                                                                                                                                                                                                                                                                                                                                                                                                                                                   | 1880s?   | Sepia          | Original          | 10.5 x 6    | PC-010-0010        | McGill family?/JCNA      |
| Teenage? boy in suit leaning on his right. Studio portrait A & G Taylor, Church Street, Liverpool                                                                                                                                                                                                                                                                                                                                                                                                                                                                                                                                                                                                                                                                                                                                                                                                                                                                                                                                                                                                                                                                                                                                                                                                                                                                                                                                                                                                                                                                                                                                                                                                                                                                                                                                                                                                                                                                                                                                                                                                                              | 1880s?   | B&W            | Original          | 10 × 6      | PC-010-0011        | McGill family?/JCNA      |
| Teenage? girl with hair up & flower brooches on neck of button up dress. Studio portrait                                                                                                                                                                                                                                                                                                                                                                                                                                                                                                                                                                                                                                                                                                                                                                                                                                                                                                                                                                                                                                                                                                                                                                                                                                                                                                                                                                                                                                                                                                                                                                                                                                                                                                                                                                                                                                                                                                                                                                                                                                       | 1880s?   | B&W            | Original          | 10.5 x 6.5  | PC-010-0012        | McGill family?/JCNA      |
| Man in suit with flower in lapel. Studio portrait David Hum & Co, Newgate St London & Oxford St, Manchester                                                                                                                                                                                                                                                                                                                                                                                                                                                                                                                                                                                                                                                                                                                                                                                                                                                                                                                                                                                                                                                                                                                                                                                                                                                                                                                                                                                                                                                                                                                                                                                                                                                                                                                                                                                                                                                                                                                                                                                                                    | 1880s?   | B&W            | Original          | 10 x 6      | PC-010-0013        | McGill family?/JCNA      |
| Family group: man, wife, two girls, 1 boy & baby on woman's knee. Studio portrait A J Hilder, Barking Road, Plaistow E                                                                                                                                                                                                                                                                                                                                                                                                                                                                                                                                                                                                                                                                                                                                                                                                                                                                                                                                                                                                                                                                                                                                                                                                                                                                                                                                                                                                                                                                                                                                                                                                                                                                                                                                                                                                                                                                                                                                                                                                         | . 1880s? | B&W            | Original          | 16.5 x 10.5 | PC-010-0014        | McGill family?/JCNA      |
| oung man, shoulders & head. Studio portrait Rowell, Stanley FI                                                                                                                                                                                                                                                                                                                                                                                                                                                                                                                                                                                                                                                                                                                                                                                                                                                                                                                                                                                                                                                                                                                                                                                                                                                                                                                                                                                                                                                                                                                                                                                                                                                                                                                                                                                                                                                                                                                                                                                                                                                                 | 1890s?   | B&W            | Original          | 17 x 11     | PC-010-0015        | McGill family?/JCNA      |
| Man with eyeglasses on cord. Studio portrait Rowell, Stanley FI                                                                                                                                                                                                                                                                                                                                                                                                                                                                                                                                                                                                                                                                                                                                                                                                                                                                                                                                                                                                                                                                                                                                                                                                                                                                                                                                                                                                                                                                                                                                                                                                                                                                                                                                                                                                                                                                                                                                                                                                                                                                | 1890s?   | B&W            | Original          | 16.5 x 10.5 | PC-010-0016        | McGill family?/JCNA      |
| oung man sitting on chair leaning on one hand. Studio portrait T J Lloyd, Earl Street, Coventry                                                                                                                                                                                                                                                                                                                                                                                                                                                                                                                                                                                                                                                                                                                                                                                                                                                                                                                                                                                                                                                                                                                                                                                                                                                                                                                                                                                                                                                                                                                                                                                                                                                                                                                                                                                                                                                                                                                                                                                                                                | 1880s?   | B&W            | Original          | 16.5 x 10.5 | PC-010-0017        | McGill family?/JCNA      |
| amily group: man standing with arm on back of chair, woman sitting on chair, 1 little girl tanding, 1 little girl sitting on fur skin, toddler standing with arm on mother's lap. Portrait Gustav Schulz                                                                                                                                                                                                                                                                                                                                                                                                                                                                                                                                                                                                                                                                                                                                                                                                                                                                                                                                                                                                                                                                                                                                                                                                                                                                                                                                                                                                                                                                                                                                                                                                                                                                                                                                                                                                                                                                                                                       | 1880s?   | B&W            | Original          | 16 x 11     | PC-010-0018        | McGill family?/JCNA      |
| Man sitting on chair with right hand on dog (dog's face blurry); painted backdrop. Portrait Gustav Shulz, Falkland Islands  Not to be reproduced, copied or published without the complex of the copied of published without t | 1880s?   | B&W            | Original          | 16.5 x 11   | PC-010-0019        | McGill family?/JCNA      |