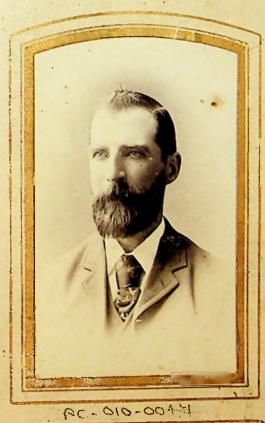

## **PHOTO COLLECTIONS - McGILL ALBUM**

[PC-010]

This file contains descriptions of the photographs in the collection followed by the photographs.

| DETAILS                                                                                                                                                                                                                                                                                                                                                                                                                                                                                                                                                                                                                                                                                                                                                                                                                                                                                                                                                                                                                                                                                                                                                                                                                                                                                                                                                                                                                                                                                                                                                                                                                                                                                                                                                                                                                                                                                                                                                                                                                                                                                                                        | DATE     | B&W/<br>COLOUR | ORIGINAL/<br>SCAN | SIZE (CM)   | MANAGEMENT<br>CODE | PROVENANCE/<br>COPYRIGHT |
|--------------------------------------------------------------------------------------------------------------------------------------------------------------------------------------------------------------------------------------------------------------------------------------------------------------------------------------------------------------------------------------------------------------------------------------------------------------------------------------------------------------------------------------------------------------------------------------------------------------------------------------------------------------------------------------------------------------------------------------------------------------------------------------------------------------------------------------------------------------------------------------------------------------------------------------------------------------------------------------------------------------------------------------------------------------------------------------------------------------------------------------------------------------------------------------------------------------------------------------------------------------------------------------------------------------------------------------------------------------------------------------------------------------------------------------------------------------------------------------------------------------------------------------------------------------------------------------------------------------------------------------------------------------------------------------------------------------------------------------------------------------------------------------------------------------------------------------------------------------------------------------------------------------------------------------------------------------------------------------------------------------------------------------------------------------------------------------------------------------------------------|----------|----------------|-------------------|-------------|--------------------|--------------------------|
| Woman with hair up standing leaning on back of chair in a studio portrait                                                                                                                                                                                                                                                                                                                                                                                                                                                                                                                                                                                                                                                                                                                                                                                                                                                                                                                                                                                                                                                                                                                                                                                                                                                                                                                                                                                                                                                                                                                                                                                                                                                                                                                                                                                                                                                                                                                                                                                                                                                      | 1880s?   | Sepia          | Original          | 16.5 x 11   | PC-010-0001        | McGill family?/JCNA      |
| Woman with bonnet holding bible leaning on back of a chair in a studio portrait. Wilmott & Payne photographers, Liverpool                                                                                                                                                                                                                                                                                                                                                                                                                                                                                                                                                                                                                                                                                                                                                                                                                                                                                                                                                                                                                                                                                                                                                                                                                                                                                                                                                                                                                                                                                                                                                                                                                                                                                                                                                                                                                                                                                                                                                                                                      | 1880s?   | Sepia          | Original          | 16.5 x 10.5 | PC-010-0002        | McGill family?/JCNA      |
| John Wright IRVING, age 7 & Robert Craig IRVING, age 9. Wilmott & Payne Photographers, Liverpool                                                                                                                                                                                                                                                                                                                                                                                                                                                                                                                                                                                                                                                                                                                                                                                                                                                                                                                                                                                                                                                                                                                                                                                                                                                                                                                                                                                                                                                                                                                                                                                                                                                                                                                                                                                                                                                                                                                                                                                                                               | 1887 Jan | Sepia          | Original          | 16.5 x 10.5 | PC-010-0003        | McGill family?/JCNA      |
| Man sitting in chair with skin under one arm. Studio portrait C Pettingill, photographer,<br>London Road, Liverpool                                                                                                                                                                                                                                                                                                                                                                                                                                                                                                                                                                                                                                                                                                                                                                                                                                                                                                                                                                                                                                                                                                                                                                                                                                                                                                                                                                                                                                                                                                                                                                                                                                                                                                                                                                                                                                                                                                                                                                                                            | 1880s?   | Sepia          | Original          | 10 x 6.5    | PC-010-0004        | McGill family?/JCNA      |
| Woman standing to side of chair with skin over back of chair. Studio portrait C Pettingill, photographer, London Road, Liverpool                                                                                                                                                                                                                                                                                                                                                                                                                                                                                                                                                                                                                                                                                                                                                                                                                                                                                                                                                                                                                                                                                                                                                                                                                                                                                                                                                                                                                                                                                                                                                                                                                                                                                                                                                                                                                                                                                                                                                                                               | 1880s?   | Sepia          | Original          | 10 x 6.5    | PC-010-0005        | McGill family?/JCNA      |
| Small child (girl?) sitting on chair wearing tartan sash & holding flower in left hand. Studio portrait A & G Taylor, Church Street, Liverpool                                                                                                                                                                                                                                                                                                                                                                                                                                                                                                                                                                                                                                                                                                                                                                                                                                                                                                                                                                                                                                                                                                                                                                                                                                                                                                                                                                                                                                                                                                                                                                                                                                                                                                                                                                                                                                                                                                                                                                                 | 1880s?   | Sepia          | Original          | 10 x 6      | PC-010-0006        | McGill family?/JCNA      |
| Small girl wearing pinafore & tartan sash sitting on chair on fur skin with small boy in suit standing beside her. Studio portrait C Pettingill, photographer, London Road, Liverpool                                                                                                                                                                                                                                                                                                                                                                                                                                                                                                                                                                                                                                                                                                                                                                                                                                                                                                                                                                                                                                                                                                                                                                                                                                                                                                                                                                                                                                                                                                                                                                                                                                                                                                                                                                                                                                                                                                                                          | 1880s?   | Sepia          | Original          | 10 x 6.5    | PC-010-0007        | McGill family?/JCNA      |
| Man in suit with hat sitting on chair with sheepskin back outside a house; photograph appears to have been torn across top and RHS to make smaller to fit album aperture                                                                                                                                                                                                                                                                                                                                                                                                                                                                                                                                                                                                                                                                                                                                                                                                                                                                                                                                                                                                                                                                                                                                                                                                                                                                                                                                                                                                                                                                                                                                                                                                                                                                                                                                                                                                                                                                                                                                                       | 1880s?   | Sepia          | <u>Original</u>   | 8 x 5.5     | PC-010-0008        | McGill family?/JCNA      |
| Man in suit, from chest up; studio portrait                                                                                                                                                                                                                                                                                                                                                                                                                                                                                                                                                                                                                                                                                                                                                                                                                                                                                                                                                                                                                                                                                                                                                                                                                                                                                                                                                                                                                                                                                                                                                                                                                                                                                                                                                                                                                                                                                                                                                                                                                                                                                    | 1880s?   | Sepia          | Original          | 10.5 x 6    | PC-010-0009        | McGill family?/JCNA      |
| Man in suit holding a hat in right hand. Studio portrait, drawing of fireplace in background                                                                                                                                                                                                                                                                                                                                                                                                                                                                                                                                                                                                                                                                                                                                                                                                                                                                                                                                                                                                                                                                                                                                                                                                                                                                                                                                                                                                                                                                                                                                                                                                                                                                                                                                                                                                                                                                                                                                                                                                                                   | 1880s?   | Sepia          | Original          | 10.5 x 6    | PC-010-0010        | McGill family?/JCNA      |
| Teenage? boy in suit leaning on his right. Studio portrait A & G Taylor, Church Street, Liverpool                                                                                                                                                                                                                                                                                                                                                                                                                                                                                                                                                                                                                                                                                                                                                                                                                                                                                                                                                                                                                                                                                                                                                                                                                                                                                                                                                                                                                                                                                                                                                                                                                                                                                                                                                                                                                                                                                                                                                                                                                              | 1880s?   | B&W            | Original          | 10 × 6      | PC-010-0011        | McGill family?/JCNA      |
| Teenage? girl with hair up & flower brooches on neck of button up dress. Studio portrait                                                                                                                                                                                                                                                                                                                                                                                                                                                                                                                                                                                                                                                                                                                                                                                                                                                                                                                                                                                                                                                                                                                                                                                                                                                                                                                                                                                                                                                                                                                                                                                                                                                                                                                                                                                                                                                                                                                                                                                                                                       | 1880s?   | B&W            | Original          | 10.5 x 6.5  | PC-010-0012        | McGill family?/JCNA      |
| Man in suit with flower in lapel. Studio portrait David Hum & Co, Newgate St London & Oxford St, Manchester                                                                                                                                                                                                                                                                                                                                                                                                                                                                                                                                                                                                                                                                                                                                                                                                                                                                                                                                                                                                                                                                                                                                                                                                                                                                                                                                                                                                                                                                                                                                                                                                                                                                                                                                                                                                                                                                                                                                                                                                                    | 1880s?   | B&W            | Original          | 10 x 6      | PC-010-0013        | McGill family?/JCNA      |
| Family group: man, wife, two girls, 1 boy & baby on woman's knee. Studio portrait A J Hilder, Barking Road, Plaistow E                                                                                                                                                                                                                                                                                                                                                                                                                                                                                                                                                                                                                                                                                                                                                                                                                                                                                                                                                                                                                                                                                                                                                                                                                                                                                                                                                                                                                                                                                                                                                                                                                                                                                                                                                                                                                                                                                                                                                                                                         | . 1880s? | B&W            | Original          | 16.5 x 10.5 | PC-010-0014        | McGill family?/JCNA      |
| oung man, shoulders & head. Studio portrait Rowell, Stanley FI                                                                                                                                                                                                                                                                                                                                                                                                                                                                                                                                                                                                                                                                                                                                                                                                                                                                                                                                                                                                                                                                                                                                                                                                                                                                                                                                                                                                                                                                                                                                                                                                                                                                                                                                                                                                                                                                                                                                                                                                                                                                 | 1890s?   | B&W            | Original          | 17 x 11     | PC-010-0015        | McGill family?/JCNA      |
| Man with eyeglasses on cord. Studio portrait Rowell, Stanley FI                                                                                                                                                                                                                                                                                                                                                                                                                                                                                                                                                                                                                                                                                                                                                                                                                                                                                                                                                                                                                                                                                                                                                                                                                                                                                                                                                                                                                                                                                                                                                                                                                                                                                                                                                                                                                                                                                                                                                                                                                                                                | 1890s?   | B&W            | Original          | 16.5 x 10.5 | PC-010-0016        | McGill family?/JCNA      |
| oung man sitting on chair leaning on one hand. Studio portrait T J Lloyd, Earl Street, Coventry                                                                                                                                                                                                                                                                                                                                                                                                                                                                                                                                                                                                                                                                                                                                                                                                                                                                                                                                                                                                                                                                                                                                                                                                                                                                                                                                                                                                                                                                                                                                                                                                                                                                                                                                                                                                                                                                                                                                                                                                                                | 1880s?   | B&W            | Original          | 16.5 x 10.5 | PC-010-0017        | McGill family?/JCNA      |
| amily group: man standing with arm on back of chair, woman sitting on chair, 1 little girl tanding, 1 little girl sitting on fur skin, toddler standing with arm on mother's lap. Portrait Gustav Schulz                                                                                                                                                                                                                                                                                                                                                                                                                                                                                                                                                                                                                                                                                                                                                                                                                                                                                                                                                                                                                                                                                                                                                                                                                                                                                                                                                                                                                                                                                                                                                                                                                                                                                                                                                                                                                                                                                                                       | 1880s?   | B&W            | Original          | 16 x 11     | PC-010-0018        | McGill family?/JCNA      |
| Man sitting on chair with right hand on dog (dog's face blurry); painted backdrop. Portrait Gustav Shulz, Falkland Islands  Not to be reproduced, copied or published without the complex of the copied of published without t | 1880s?   | B&W            | Original          | 16.5 x 11   | PC-010-0019        | McGill family?/JCNA      |