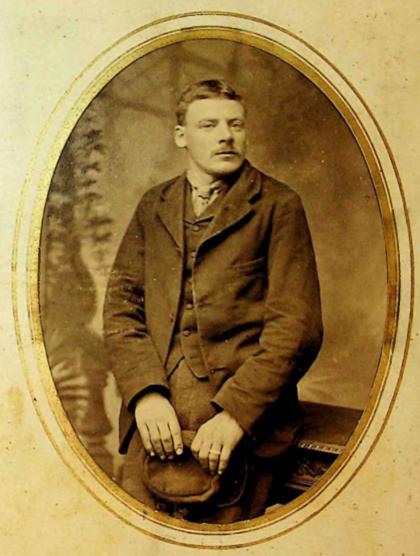

| DETAILS                                                                                                                                                                            | DATE   | B&W/<br>COLOUR | ORIGINAL/<br>SCAN | SIZE (CM)   | MANAGEMENT CODE | PROVENANCE/<br>COPYRIGHT |
|------------------------------------------------------------------------------------------------------------------------------------------------------------------------------------|--------|----------------|-------------------|-------------|-----------------|--------------------------|
| Man sitting on chair with left hand on spaniel; painted backdrop. Portrait Gustav Shulz, Falkland Islands. Dog                                                                     | 1880s? | B&W            | Original          | 16.5 x 11   | PC-010-0020     | McGill family?/JCNA      |
| Woman sitting on chair with baby in dress & bonnet on her knee. Portrait                                                                                                           | 1880s? | B&W            | Original          | 16.5 x 10.5 | PC-010-0021     | McGill family?/JCNA      |
| Young man standing with his hands on the back of a chair. Portrait                                                                                                                 | 1880s? | B&W            | Original          | 10.5 x 6.5  | PC-010-0022     | McGill family?/JCNA      |
| Man sitting on chair with woman standing to one side with her right hand on the back of his shoulder and left hand on a book on a table. Portrait. Gustav Schulz, Falkland Islands | 1880s? | B&W            | Original          | 10 x 6      | PC-010-0023     | McGill family?/JCNA      |
| Head and shoulders portrait of young woman. Moryson's Photographs                                                                                                                  | 1880s? | B&W            | Original          | 10.5 x 6.5  | PC-010-0024     | McGill family?/JCNA      |
| Young woman standing with her hands crossed on the back of a chair. Moryson's Photographs                                                                                          | 1880s? | B&W            | Original          | 10.5 x 6.5  | PC-010-0025     | McGill family?/JCNA      |
| Bearded man standing beside upholstered chair with his left arm on chair back and a hat in<br>his right hand. Portrait J Penati, Shoreditch                                        | 1880s? | B&W            | Original          | 10.5 x 6.5  | PC-010-0026     | McGill family?/JCNA      |
| Man in bowler hat standing beside a chair with his right hand on the chair back. Portrait                                                                                          | 1880s? | B&W            | Original          | 10.5 x 6.5  | PC-010-0027     | McGill family?/JCNA      |
| Man standing beside a chair with his right hand on the chair back. Portrait Juan B Varonne, fotografia del puerto, Montevideo                                                      | 1880s? | B&W            | Original          | 10.5 × 6.5  | PC-010-0028     | McGill family?/JCNA      |
| Head and shoulders of man in uniform. "Walsh" written in ink on back (John WALSH?  Married Emily McGill). Portrait Hinchcliffes Eagle Studio, Liverpool                            | 1880s? | B&W            | Original          | 10.5 x 6    | PC-010-0029     | McGill family?/JCNA      |
| Head and shoulders of young man looking to the left. Portrait                                                                                                                      | 1880s? | B&W            | Original          | 10 x 6      | PC-010-0030     | McGill family?/JCNA      |
| Head and shoulders of young man looking to the right. Portrait                                                                                                                     | 1880s? | B&W            | Original          | 10 x 6      | PC-010-0031     | McGill family?/JCNA      |
| Head and shoulders of young woman with bow at neck. Portrait H Andrews, Rembrandt<br>Art Studios, Carlisle                                                                         | 1880s? | B&W            | Original          | 10.5 x 6.5  | PC-010-0032     | McGill family?/JCNA      |
| Young woman looking through a book on a table. Portrait B J Edwards, Hackney, London                                                                                               | 1880s? | B&W            | Original          | 10.5 x 6.5  | PC-010-0033     | McGill family?/JCNA      |
| Head and shoulders of bearded man, oval shot. Portrait                                                                                                                             | 1880s? | B&W            | Original          | 10.5 x 6.5  | PC-010-0034     | McGill family?/JCNA      |
| Woman looking slightly right with hands crossed in front and flowers and curtains behind her. Portrait William Biggs, photographer, Stanley                                        | 1880s? | B&W            | Original          | 10.5 x 6.5  | PC-010-0035     | McGill family?/JCNA      |
| Man standing leaning back against a table and holding his hat in two hands; wearing a wedding ring. Portrait Gustav Shulz, Falkland Islands                                        | 1880s? | B&W            | Original          | 16.5 x 10.5 | PC-010-0036     | McGill family?/JCNA      |
| Head and shoulders of man wearing loose tie and watch chain. Portrait George P Biggs,<br>Falkland Islands                                                                          | 1880s? | B&W            | Original          | 16.5 x 10.5 | PC-010-0037     | McGill family?/JCNA      |
| Head and shoulders of man looking slightly to the left. Portrait Thomas Rowell, Falkland<br>Islands                                                                                | 1890s? | B&W            | Original          | 16.5 x 10.5 | PC-010-0038     | McGill family?/JCNA      |
| Man in kilt and sporran with his right foot on a hassock and a hat in his left hand. Portrait<br>Thomas Rowell, Stanley                                                            | 1890s? | B&W            | Original          | 16.5 x 10.5 | PC-010-0039     | McGill family?/JCNA      |
| Group of young men; one sitting in chair looking slightly to right, two standing one each side leaning on back of his chair. Portrait Thomas Rowell, Stanley                       | 1890s? | B&W            | Original          | 16.5 x 10.5 | PC-010-0040     | McGill family?/JCNA      |
| Small girl with bow in her hair standing to right of toddler sitting on a chair; backdrop of flowers and flags                                                                     | 1880s? | B&W            | Original          | 17 x 11     | PC-010-0041     | McGill family?/JCNA      |
| Man in bowler hat standing with his left hand on an imitation boulder. Portrait W B King, Washington Street, Hagerstown, Maryland, USA                                             | 1880s? | B&W            | Original          | 16.5 x 10.5 | PC-010-0042     | McGill family?/JCNA      |