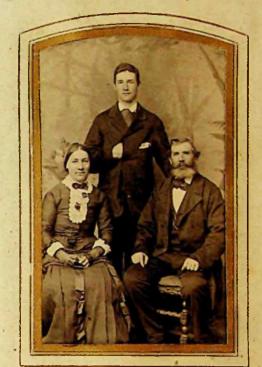

| DETAILS                                                                                                                                                                            | DATE   | B&W/<br>COLOUR | ORIGINAL/<br>SCAN | SIZE (CM)   | MANAGEMENT CODE | PROVENANCE/<br>COPYRIGHT |
|------------------------------------------------------------------------------------------------------------------------------------------------------------------------------------|--------|----------------|-------------------|-------------|-----------------|--------------------------|
| Man sitting on chair with left hand on spaniel; painted backdrop. Portrait Gustav Shulz, Falkland Islands. Dog                                                                     | 1880s? | B&W            | Original          | 16.5 x 11   | PC-010-0020     | McGill family?/JCNA      |
| Woman sitting on chair with baby in dress & bonnet on her knee. Portrait                                                                                                           | 1880s? | B&W            | Original          | 16.5 x 10.5 | PC-010-0021     | McGill family?/JCNA      |
| Young man standing with his hands on the back of a chair. Portrait                                                                                                                 | 1880s? | B&W            | Original          | 10.5 x 6.5  | PC-010-0022     | McGill family?/JCNA      |
| Man sitting on chair with woman standing to one side with her right hand on the back of his shoulder and left hand on a book on a table. Portrait. Gustav Schulz, Falkland Islands | 1880s? | B&W            | Original          | 10 x 6      | PC-010-0023     | McGill family?/JCNA      |
| Head and shoulders portrait of young woman. Moryson's Photographs                                                                                                                  | 1880s? | B&W            | Original          | 10.5 x 6.5  | PC-010-0024     | McGill family?/JCNA      |
| Young woman standing with her hands crossed on the back of a chair. Moryson's Photographs                                                                                          | 1880s? | B&W            | Original          | 10.5 x 6.5  | PC-010-0025     | McGill family?/JCNA      |
| Bearded man standing beside upholstered chair with his left arm on chair back and a hat in<br>his right hand. Portrait J Penati, Shoreditch                                        | 1880s? | B&W            | Original          | 10.5 x 6.5  | PC-010-0026     | McGill family?/JCNA      |
| Man in bowler hat standing beside a chair with his right hand on the chair back. Portrait                                                                                          | 1880s? | B&W            | Original          | 10.5 x 6.5  | PC-010-0027     | McGill family?/JCNA      |
| Man standing beside a chair with his right hand on the chair back. Portrait Juan B Varonne, fotografia del puerto, Montevideo                                                      | 1880s? | B&W            | Original          | 10.5 × 6.5  | PC-010-0028     | McGill family?/JCNA      |
| Head and shoulders of man in uniform. "Walsh" written in ink on back (John WALSH?  Married Emily McGill). Portrait Hinchcliffes Eagle Studio, Liverpool                            | 1880s? | B&W            | Original          | 10.5 x 6    | PC-010-0029     | McGill family?/JCNA      |
| Head and shoulders of young man looking to the left. Portrait                                                                                                                      | 1880s? | B&W            | Original          | 10 x 6      | PC-010-0030     | McGill family?/JCNA      |
| Head and shoulders of young man looking to the right. Portrait                                                                                                                     | 1880s? | B&W            | Original          | 10 x 6      | PC-010-0031     | McGill family?/JCNA      |
| Head and shoulders of young woman with bow at neck. Portrait H Andrews, Rembrandt<br>Art Studios, Carlisle                                                                         | 1880s? | B&W            | Original          | 10.5 x 6.5  | PC-010-0032     | McGill family?/JCNA      |
| Young woman looking through a book on a table. Portrait B J Edwards, Hackney, London                                                                                               | 1880s? | B&W            | Original          | 10.5 x 6.5  | PC-010-0033     | McGill family?/JCNA      |
| Head and shoulders of bearded man, oval shot. Portrait                                                                                                                             | 1880s? | B&W            | Original          | 10.5 x 6.5  | PC-010-0034     | McGill family?/JCNA      |
| Woman looking slightly right with hands crossed in front and flowers and curtains behind her. Portrait William Biggs, photographer, Stanley                                        | 1880s? | B&W            | Original          | 10.5 x 6.5  | PC-010-0035     | McGill family?/JCNA      |
| Man standing leaning back against a table and holding his hat in two hands; wearing a wedding ring. Portrait Gustav Shulz, Falkland Islands                                        | 1880s? | B&W            | Original          | 16.5 x 10.5 | PC-010-0036     | McGill family?/JCNA      |
| Head and shoulders of man wearing loose tie and watch chain. Portrait George P Biggs,<br>Falkland Islands                                                                          | 1880s? | B&W            | Original          | 16.5 x 10.5 | PC-010-0037     | McGill family?/JCNA      |
| Head and shoulders of man looking slightly to the left. Portrait Thomas Rowell, Falkland<br>Islands                                                                                | 1890s? | B&W            | Original          | 16.5 x 10.5 | PC-010-0038     | McGill family?/JCNA      |
| Man in kilt and sporran with his right foot on a hassock and a hat in his left hand. Portrait<br>Thomas Rowell, Stanley                                                            | 1890s? | B&W            | Original          | 16.5 x 10.5 | PC-010-0039     | McGill family?/JCNA      |
| Group of young men; one sitting in chair looking slightly to right, two standing one each side leaning on back of his chair. Portrait Thomas Rowell, Stanley                       | 1890s? | B&W            | Original          | 16.5 x 10.5 | PC-010-0040     | McGill family?/JCNA      |
| Small girl with bow in her hair standing to right of toddler sitting on a chair; backdrop of flowers and flags                                                                     | 1880s? | B&W            | Original          | 17 x 11     | PC-010-0041     | McGill family?/JCNA      |
| Man in bowler hat standing with his left hand on an imitation boulder. Portrait W B King, Washington Street, Hagerstown, Maryland, USA                                             | 1880s? | B&W            | Original          | 16.5 x 10.5 | PC-010-0042     | McGill family?/JCNA      |