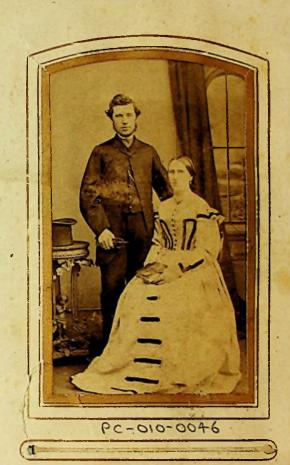

| DETAILS                                                                                                                                                                                                                                                     | DATE        | B&W/<br>COLOUR | ORIGINAL/<br>SCAN | SIZE (CM)   | MANAGEMENT   CODE | PROVENANCE/<br>COPYRIGHT |
|-------------------------------------------------------------------------------------------------------------------------------------------------------------------------------------------------------------------------------------------------------------|-------------|----------------|-------------------|-------------|-------------------|--------------------------|
| Man leaning on two books on a carved desk. Portrait H C Turner Pentonville Road, London                                                                                                                                                                     | 1880s?      | B&W            | Original          | 16.5 x 10.5 | PC-010-0043       | McGill family?/JCNA      |
| Man and woman; woman with hand on table with two books on top, man with hand on back of fur skin covered chair. Portrait W E Turner, Stanley                                                                                                                | 1880s?      | B&W            | Original          | 16.5 x 10.5 | PC-010-0044       | McGill family?/JCNA      |
| Older man sitting leaning on left arm on carved stand. Portrait James Brown, Oxford Street, Manchester                                                                                                                                                      | 1880s?      | Sepia          | Original          | 10.5 x 6    | PC-010-0045       | McGill family?/JCNA      |
| Young woman holding book sitting on chair and young man standing to rear with his left hand on the back of her chair and gloves in his right hand. Portrait Jackolett, Waterloo, Northampton                                                                | 1880s?      | Sepia          | Original          | 10.5 x 6    | PC-010-0046       | McGill family?/JCNA      |
| Head and shoulders of man with receding hairline, beard & moustache. Mr J McGill written on back in pencil. Portrait Boughton & Sons, London                                                                                                                | 1880s?      | B&W            | Original          | 10 x 6      | PC-010-0047       | McGill family?/JCNA      |
| Head and shoulders of young man looking slightly to the right. Portrait W E Turner, Stanley                                                                                                                                                                 | 1880s?      | B&W            | Original          | 10.5 x 6.5  | PC-010-0048       | McGill family?/JCNA      |
| Man in bowler hat with cane in his right hand and left hand resting on the back of a carved chair. Portrait Gustav Schulz, Falkland Islands                                                                                                                 | 1880s?      | B&W            | Original          | 10.5 × 6    | PC-010-0049       | McGill family?/JCNA      |
| Woman standing in full skirted dress with left hand resting on a three legged table. Portrait G P Manley, Westerham, Kent                                                                                                                                   | 1880s?      | B&W            | Original          | 10.5 x 6    | PC-010-0050       | McGill family?/JCNA      |
| Young man sitting on a chair with the fingers of his right hand inside his jacket at chest height. Portrait William Binnie, Stanley                                                                                                                         | 1880s?      | B&W            | Original          | 10.5 x 6.5  | PC-010-0051       | McGill family?/JCNA      |
| Woman standing in striped dress with parasol in her left hand. Portrait R Plush, Great George Street, Liverpool                                                                                                                                             | 1880s?      | Sepia          | Original          | 10.5 x 6    | PC-010-0052       | McGill family?/JCNA      |
| Man standing slightly facing to the left with a cane in his left hand, knee high boots and a small dog below his left hand. Portrait                                                                                                                        | 1880s?      | Sepia          | Original          | 10 x 6      | PC-010-0053       | McGill family?/JCNA      |
| Man and woman sitting on chairs with young man standing between them with his left hand tucked into the front of his jacket and his right hand on the back of the sitting man's chair. Portrait Gustav Schulz, Falkland Islands                             | 1880s?      | B&W            | Original          | 10 x 6      | PC-010-0054       | McGill family?/JCNA      |
| Man with white hair and beard sitting on a chair with his legs crossed and leaning on his elbow on a table. Portrait J B Macnair, West Nile Street, Glasgow                                                                                                 | 1880s?      | B&W            | Original          | 10 x 6      | PC-010-0055       | McGill family?/JCNA      |
| Oval photo of seated woman from the waist up with her right elbow leaning on a chair.  Portrait J P Chabalcoity, Montevideo                                                                                                                                 | 1880s?      | B&W            | Original          | 10.5 x 6    | PC-010-0056       | McGill family?/JCNA      |
| Two teenage girls; one seated with a book in her hand and the other standing with her right hand on the back of the chair and a flower in her left hand. Portrait Thomas Rowell, Stanley                                                                    | 1890s?      | Sepia          | Original          | 16.5 x 10.5 | PC-010-0057       | McGill family?/JCNA      |
| Two teenage girls; one seated with her left elbow on the arm of the chair and the other standing with her right elbow on the back of the chair; both in mid-calf dresses. Portrait Richard J Dettleff, Stanley. Photo loose in back of album & a later date | 1920 circa? | B&W            | Original          | 28 x 20.5   | PC-010-0058       | McGill family?/JCNA      |
| Conservatory L-R: Sybil BINNIE (married LUXTON), Mrs Sarah McGILL (nee BINNIE, Sybil's aunt), Clovis McGILL, Magarethe BINNIE (nee LARSEN, wife of Edward), Teddy LELLMAN (mother Margaret, sister of Sarah)                                                | 1920 circa? | B&W            | Original          | 12 x 16.5   | PC-010-0059       | McGill family?/JCNA      |
| Harold BENNETT and Terence BINNIE sitting outside on steps                                                                                                                                                                                                  | 1930s?      | B&W            | Original          | 8.5 x 6     | PC-010-0060       | McGill family?/JCNA      |