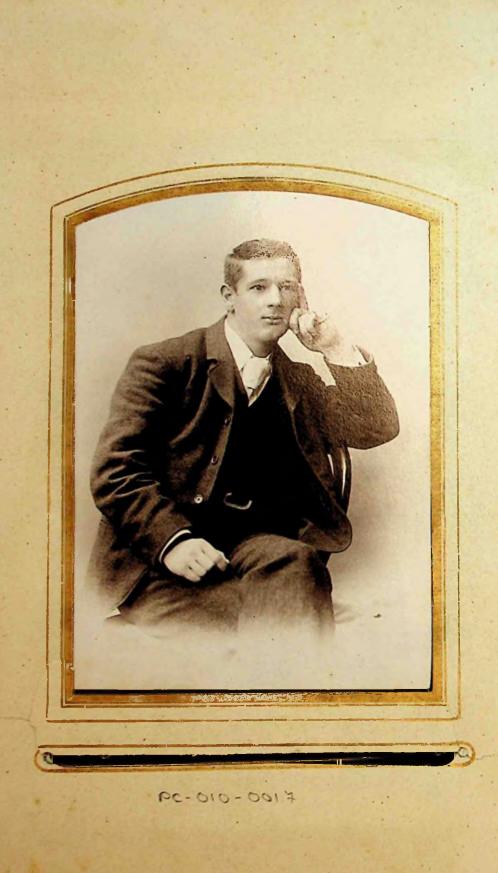

| DETAILS                                                                                                                                                                            | DATE   | B&W/<br>COLOUR | ORIGINAL/<br>SCAN | SIZE (CM)   | MANAGEMENT CODE | PROVENANCE/<br>COPYRIGHT |
|------------------------------------------------------------------------------------------------------------------------------------------------------------------------------------|--------|----------------|-------------------|-------------|-----------------|--------------------------|
| Man sitting on chair with left hand on spaniel; painted backdrop. Portrait Gustav Shulz, Falkland Islands. Dog                                                                     | 1880s? | B&W            | Original          | 16.5 x 11   | PC-010-0020     | McGill family?/JCNA      |
| Woman sitting on chair with baby in dress & bonnet on her knee. Portrait                                                                                                           | 1880s? | B&W            | Original          | 16.5 x 10.5 | PC-010-0021     | McGill family?/JCNA      |
| Young man standing with his hands on the back of a chair. Portrait                                                                                                                 | 1880s? | B&W            | Original          | 10.5 x 6.5  | PC-010-0022     | McGill family?/JCNA      |
| Man sitting on chair with woman standing to one side with her right hand on the back of his shoulder and left hand on a book on a table. Portrait. Gustav Schulz, Falkland Islands | 1880s? | B&W            | Original          | 10 x 6      | PC-010-0023     | McGill family?/JCNA      |
| Head and shoulders portrait of young woman. Moryson's Photographs                                                                                                                  | 1880s? | B&W            | Original          | 10.5 x 6.5  | PC-010-0024     | McGill family?/JCNA      |
| Young woman standing with her hands crossed on the back of a chair. Moryson's Photographs                                                                                          | 1880s? | B&W            | Original          | 10.5 x 6.5  | PC-010-0025     | McGill family?/JCNA      |
| Bearded man standing beside upholstered chair with his left arm on chair back and a hat in<br>his right hand. Portrait J Penati, Shoreditch                                        | 1880s? | B&W            | Original          | 10.5 x 6.5  | PC-010-0026     | McGill family?/JCNA      |
| Man in bowler hat standing beside a chair with his right hand on the chair back. Portrait                                                                                          | 1880s? | B&W            | Original          | 10.5 x 6.5  | PC-010-0027     | McGill family?/JCNA      |
| Man standing beside a chair with his right hand on the chair back. Portrait Juan B Varonne, fotografia del puerto, Montevideo                                                      | 1880s? | B&W            | Original          | 10.5 × 6.5  | PC-010-0028     | McGill family?/JCNA      |
| Head and shoulders of man in uniform. "Walsh" written in ink on back (John WALSH?  Married Emily McGill). Portrait Hinchcliffes Eagle Studio, Liverpool                            | 1880s? | B&W            | Original          | 10.5 x 6    | PC-010-0029     | McGill family?/JCNA      |
| Head and shoulders of young man looking to the left. Portrait                                                                                                                      | 1880s? | B&W            | Original          | 10 x 6      | PC-010-0030     | McGill family?/JCNA      |
| Head and shoulders of young man looking to the right. Portrait                                                                                                                     | 1880s? | B&W            | Original          | 10 x 6      | PC-010-0031     | McGill family?/JCNA      |
| Head and shoulders of young woman with bow at neck. Portrait H Andrews, Rembrandt<br>Art Studios, Carlisle                                                                         | 1880s? | B&W            | Original          | 10.5 x 6.5  | PC-010-0032     | McGill family?/JCNA      |
| Young woman looking through a book on a table. Portrait B J Edwards, Hackney, London                                                                                               | 1880s? | B&W            | Original          | 10.5 x 6.5  | PC-010-0033     | McGill family?/JCNA      |
| Head and shoulders of bearded man, oval shot. Portrait                                                                                                                             | 1880s? | B&W            | Original          | 10.5 x 6.5  | PC-010-0034     | McGill family?/JCNA      |
| Woman looking slightly right with hands crossed in front and flowers and curtains behind her. Portrait William Biggs, photographer, Stanley                                        | 1880s? | B&W            | Original          | 10.5 x 6.5  | PC-010-0035     | McGill family?/JCNA      |
| Man standing leaning back against a table and holding his hat in two hands; wearing a wedding ring. Portrait Gustav Shulz, Falkland Islands                                        | 1880s? | B&W            | Original          | 16.5 x 10.5 | PC-010-0036     | McGill family?/JCNA      |
| Head and shoulders of man wearing loose tie and watch chain. Portrait George P Biggs,<br>Falkland Islands                                                                          | 1880s? | B&W            | Original          | 16.5 x 10.5 | PC-010-0037     | McGill family?/JCNA      |
| Head and shoulders of man looking slightly to the left. Portrait Thomas Rowell, Falkland<br>Islands                                                                                | 1890s? | B&W            | Original          | 16.5 x 10.5 | PC-010-0038     | McGill family?/JCNA      |
| Man in kilt and sporran with his right foot on a hassock and a hat in his left hand. Portrait<br>Thomas Rowell, Stanley                                                            | 1890s? | B&W            | Original          | 16.5 x 10.5 | PC-010-0039     | McGill family?/JCNA      |
| Group of young men; one sitting in chair looking slightly to right, two standing one each side leaning on back of his chair. Portrait Thomas Rowell, Stanley                       | 1890s? | B&W            | Original          | 16.5 x 10.5 | PC-010-0040     | McGill family?/JCNA      |
| Small girl with bow in her hair standing to right of toddler sitting on a chair; backdrop of flowers and flags                                                                     | 1880s? | B&W            | Original          | 17 x 11     | PC-010-0041     | McGill family?/JCNA      |
| Man in bowler hat standing with his left hand on an imitation boulder. Portrait W B King, Washington Street, Hagerstown, Maryland, USA                                             | 1880s? | B&W            | Original          | 16.5 x 10.5 | PC-010-0042     | McGill family?/JCNA      |