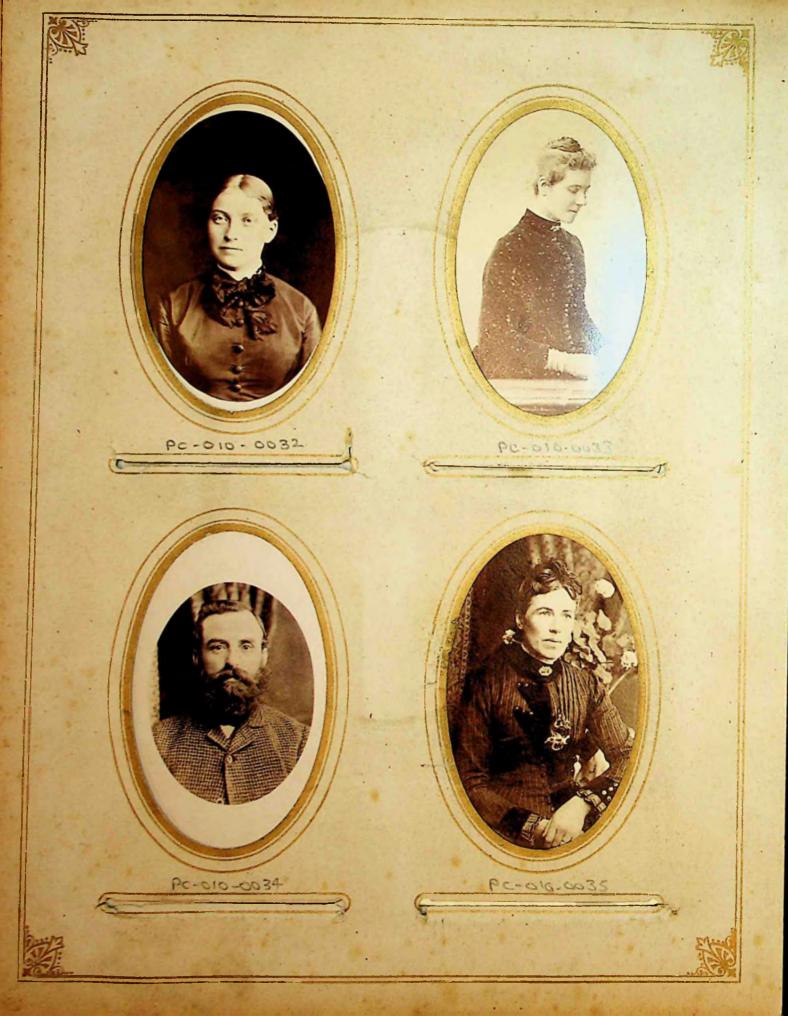

| DETAILS                                                                                                                                                                            | DATE   | B&W/<br>COLOUR | ORIGINAL/<br>SCAN | SIZE (CM)   | MANAGEMENT CODE | PROVENANCE/<br>COPYRIGHT |
|------------------------------------------------------------------------------------------------------------------------------------------------------------------------------------|--------|----------------|-------------------|-------------|-----------------|--------------------------|
| Man sitting on chair with left hand on spaniel; painted backdrop. Portrait Gustav Shulz, Falkland Islands. Dog                                                                     | 1880s? | B&W            | Original          | 16.5 x 11   | PC-010-0020     | McGill family?/JCNA      |
| Woman sitting on chair with baby in dress & bonnet on her knee. Portrait                                                                                                           | 1880s? | B&W            | Original          | 16.5 x 10.5 | PC-010-0021     | McGill family?/JCNA      |
| Young man standing with his hands on the back of a chair. Portrait                                                                                                                 | 1880s? | B&W            | Original          | 10.5 x 6.5  | PC-010-0022     | McGill family?/JCNA      |
| Man sitting on chair with woman standing to one side with her right hand on the back of his shoulder and left hand on a book on a table. Portrait. Gustav Schulz, Falkland Islands | 1880s? | B&W            | Original          | 10 x 6      | PC-010-0023     | McGill family?/JCNA      |
| Head and shoulders portrait of young woman. Moryson's Photographs                                                                                                                  | 1880s? | B&W            | Original          | 10.5 x 6.5  | PC-010-0024     | McGill family?/JCNA      |
| Young woman standing with her hands crossed on the back of a chair. Moryson's Photographs                                                                                          | 1880s? | B&W            | Original          | 10.5 x 6.5  | PC-010-0025     | McGill family?/JCNA      |
| Bearded man standing beside upholstered chair with his left arm on chair back and a hat in<br>his right hand. Portrait J Penati, Shoreditch                                        | 1880s? | B&W            | Original          | 10.5 x 6.5  | PC-010-0026     | McGill family?/JCNA      |
| Man in bowler hat standing beside a chair with his right hand on the chair back. Portrait                                                                                          | 1880s? | B&W            | Original          | 10.5 x 6.5  | PC-010-0027     | McGill family?/JCNA      |
| Man standing beside a chair with his right hand on the chair back. Portrait Juan B Varonne, fotografia del puerto, Montevideo                                                      | 1880s? | B&W            | Original          | 10.5 × 6.5  | PC-010-0028     | McGill family?/JCNA      |
| Head and shoulders of man in uniform. "Walsh" written in ink on back (John WALSH?  Married Emily McGill). Portrait Hinchcliffes Eagle Studio, Liverpool                            | 1880s? | B&W            | Original          | 10.5 x 6    | PC-010-0029     | McGill family?/JCNA      |
| Head and shoulders of young man looking to the left. Portrait                                                                                                                      | 1880s? | B&W            | Original          | 10 x 6      | PC-010-0030     | McGill family?/JCNA      |
| Head and shoulders of young man looking to the right. Portrait                                                                                                                     | 1880s? | B&W            | Original          | 10 x 6      | PC-010-0031     | McGill family?/JCNA      |
| Head and shoulders of young woman with bow at neck. Portrait H Andrews, Rembrandt<br>Art Studios, Carlisle                                                                         | 1880s? | B&W            | Original          | 10.5 x 6.5  | PC-010-0032     | McGill family?/JCNA      |
| Young woman looking through a book on a table. Portrait B J Edwards, Hackney, London                                                                                               | 1880s? | B&W            | Original          | 10.5 x 6.5  | PC-010-0033     | McGill family?/JCNA      |
| Head and shoulders of bearded man, oval shot. Portrait                                                                                                                             | 1880s? | B&W            | Original          | 10.5 x 6.5  | PC-010-0034     | McGill family?/JCNA      |
| Woman looking slightly right with hands crossed in front and flowers and curtains behind her. Portrait William Biggs, photographer, Stanley                                        | 1880s? | B&W            | Original          | 10.5 x 6.5  | PC-010-0035     | McGill family?/JCNA      |
| Man standing leaning back against a table and holding his hat in two hands; wearing a wedding ring. Portrait Gustav Shulz, Falkland Islands                                        | 1880s? | B&W            | Original          | 16.5 x 10.5 | PC-010-0036     | McGill family?/JCNA      |
| Head and shoulders of man wearing loose tie and watch chain. Portrait George P Biggs,<br>Falkland Islands                                                                          | 1880s? | B&W            | Original          | 16.5 x 10.5 | PC-010-0037     | McGill family?/JCNA      |
| Head and shoulders of man looking slightly to the left. Portrait Thomas Rowell, Falkland<br>Islands                                                                                | 1890s? | B&W            | Original          | 16.5 x 10.5 | PC-010-0038     | McGill family?/JCNA      |
| Man in kilt and sporran with his right foot on a hassock and a hat in his left hand. Portrait<br>Thomas Rowell, Stanley                                                            | 1890s? | B&W            | Original          | 16.5 x 10.5 | PC-010-0039     | McGill family?/JCNA      |
| Group of young men; one sitting in chair looking slightly to right, two standing one each side leaning on back of his chair. Portrait Thomas Rowell, Stanley                       | 1890s? | B&W            | Original          | 16.5 x 10.5 | PC-010-0040     | McGill family?/JCNA      |
| Small girl with bow in her hair standing to right of toddler sitting on a chair; backdrop of flowers and flags                                                                     | 1880s? | B&W            | Original          | 17 x 11     | PC-010-0041     | McGill family?/JCNA      |
| Man in bowler hat standing with his left hand on an imitation boulder. Portrait W B King, Washington Street, Hagerstown, Maryland, USA                                             | 1880s? | B&W            | Original          | 16.5 x 10.5 | PC-010-0042     | McGill family?/JCNA      |

| DETAILS                                                                                                                                                                                                                                                     | DATE        | B&W/<br>COLOUR | ORIGINAL/<br>SCAN | SIZE (CM)   | MANAGEMENT   CODE | PROVENANCE/<br>COPYRIGHT |
|-------------------------------------------------------------------------------------------------------------------------------------------------------------------------------------------------------------------------------------------------------------|-------------|----------------|-------------------|-------------|-------------------|--------------------------|
| Man leaning on two books on a carved desk. Portrait H C Turner Pentonville Road, London                                                                                                                                                                     | 1880s?      | B&W            | Original          | 16.5 x 10.5 | PC-010-0043       | McGill family?/JCNA      |
| Man and woman; woman with hand on table with two books on top, man with hand on back of fur skin covered chair. Portrait W E Turner, Stanley                                                                                                                | 1880s?      | B&W            | Original          | 16.5 x 10.5 | PC-010-0044       | McGill family?/JCNA      |
| Older man sitting leaning on left arm on carved stand. Portrait James Brown, Oxford Street, Manchester                                                                                                                                                      | 1880s?      | Sepia          | Original          | 10.5 x 6    | PC-010-0045       | McGill family?/JCNA      |
| Young woman holding book sitting on chair and young man standing to rear with his left hand on the back of her chair and gloves in his right hand. Portrait Jackolett, Waterloo, Northampton                                                                | 1880s?      | Sepia          | Original          | 10.5 x 6    | PC-010-0046       | McGill family?/JCNA      |
| Head and shoulders of man with receding hairline, beard & moustache. Mr J McGill written on back in pencil. Portrait Boughton & Sons, London                                                                                                                | 1880s?      | B&W            | Original          | 10 x 6      | PC-010-0047       | McGill family?/JCNA      |
| Head and shoulders of young man looking slightly to the right. Portrait W E Turner, Stanley                                                                                                                                                                 | 1880s?      | B&W            | Original          | 10.5 x 6.5  | PC-010-0048       | McGill family?/JCNA      |
| Man in bowler hat with cane in his right hand and left hand resting on the back of a carved chair. Portrait Gustav Schulz, Falkland Islands                                                                                                                 | 1880s?      | B&W            | Original          | 10.5 × 6    | PC-010-0049       | McGill family?/JCNA      |
| Woman standing in full skirted dress with left hand resting on a three legged table. Portrait G P Manley, Westerham, Kent                                                                                                                                   | 1880s?      | B&W            | Original          | 10.5 x 6    | PC-010-0050       | McGill family?/JCNA      |
| Young man sitting on a chair with the fingers of his right hand inside his jacket at chest height. Portrait William Binnie, Stanley                                                                                                                         | 1880s?      | B&W            | Original          | 10.5 x 6.5  | PC-010-0051       | McGill family?/JCNA      |
| Woman standing in striped dress with parasol in her left hand. Portrait R Plush, Great George Street, Liverpool                                                                                                                                             | 1880s?      | Sepia          | Original          | 10.5 x 6    | PC-010-0052       | McGill family?/JCNA      |
| Man standing slightly facing to the left with a cane in his left hand, knee high boots and a small dog below his left hand. Portrait                                                                                                                        | 1880s?      | Sepia          | Original          | 10 x 6      | PC-010-0053       | McGill family?/JCNA      |
| Man and woman sitting on chairs with young man standing between them with his left hand tucked into the front of his jacket and his right hand on the back of the sitting man's chair. Portrait Gustav Schulz, Falkland Islands                             | 1880s?      | B&W            | Original          | 10 x 6      | PC-010-0054       | McGill family?/JCNA      |
| Man with white hair and beard sitting on a chair with his legs crossed and leaning on his elbow on a table. Portrait J B Macnair, West Nile Street, Glasgow                                                                                                 | 1880s?      | B&W            | Original          | 10 x 6      | PC-010-0055       | McGill family?/JCNA      |
| Oval photo of seated woman from the waist up with her right elbow leaning on a chair.  Portrait J P Chabalcoity, Montevideo                                                                                                                                 | 1880s?      | B&W            | Original          | 10.5 x 6    | PC-010-0056       | McGill family?/JCNA      |
| Two teenage girls; one seated with a book in her hand and the other standing with her right hand on the back of the chair and a flower in her left hand. Portrait Thomas Rowell, Stanley                                                                    | 1890s?      | Sepia          | Original          | 16.5 x 10.5 | PC-010-0057       | McGill family?/JCNA      |
| Two teenage girls; one seated with her left elbow on the arm of the chair and the other standing with her right elbow on the back of the chair; both in mid-calf dresses. Portrait Richard J Dettleff, Stanley. Photo loose in back of album & a later date | 1920 circa? | B&W            | Original          | 28 x 20.5   | PC-010-0058       | McGill family?/JCNA      |
| Conservatory L-R: Sybil BINNIE (married LUXTON), Mrs Sarah McGILL (nee BINNIE, Sybil's aunt), Clovis McGILL, Magarethe BINNIE (nee LARSEN, wife of Edward), Teddy LELLMAN (mother Margaret, sister of Sarah)                                                | 1920 circa? | B&W            | Original          | 12 x 16.5   | PC-010-0059       | McGill family?/JCNA      |
| Harold BENNETT and Terence BINNIE sitting outside on steps                                                                                                                                                                                                  | 1930s?      | B&W            | Original          | 8.5 x 6     | PC-010-0060       | McGill family?/JCNA      |