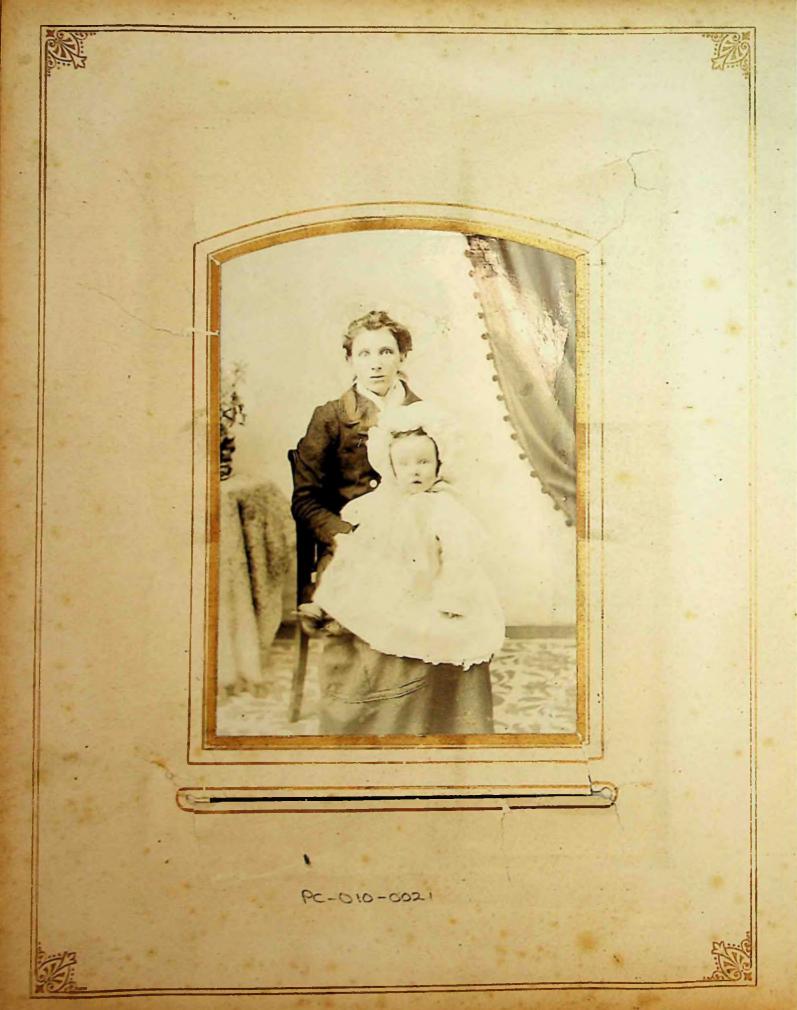

| DETAILS                                                                                                                                                                            | DATE   | B&W/<br>COLOUR | ORIGINAL/<br>SCAN | SIZE (CM)   | MANAGEMENT CODE | PROVENANCE/<br>COPYRIGHT |
|------------------------------------------------------------------------------------------------------------------------------------------------------------------------------------|--------|----------------|-------------------|-------------|-----------------|--------------------------|
| Man sitting on chair with left hand on spaniel; painted backdrop. Portrait Gustav Shulz, Falkland Islands. Dog                                                                     | 1880s? | B&W            | Original          | 16.5 x 11   | PC-010-0020     | McGill family?/JCNA      |
| Woman sitting on chair with baby in dress & bonnet on her knee. Portrait                                                                                                           | 1880s? | B&W            | Original          | 16.5 x 10.5 | PC-010-0021     | McGill family?/JCNA      |
| Young man standing with his hands on the back of a chair. Portrait                                                                                                                 | 1880s? | B&W            | Original          | 10.5 x 6.5  | PC-010-0022     | McGill family?/JCNA      |
| Man sitting on chair with woman standing to one side with her right hand on the back of his shoulder and left hand on a book on a table. Portrait. Gustav Schulz, Falkland Islands | 1880s? | B&W            | Original          | 10 x 6      | PC-010-0023     | McGill family?/JCNA      |
| Head and shoulders portrait of young woman. Moryson's Photographs                                                                                                                  | 1880s? | B&W            | Original          | 10.5 x 6.5  | PC-010-0024     | McGill family?/JCNA      |
| Young woman standing with her hands crossed on the back of a chair. Moryson's Photographs                                                                                          | 1880s? | B&W            | Original          | 10.5 x 6.5  | PC-010-0025     | McGill family?/JCNA      |
| Bearded man standing beside upholstered chair with his left arm on chair back and a hat in<br>his right hand. Portrait J Penati, Shoreditch                                        | 1880s? | B&W            | Original          | 10.5 x 6.5  | PC-010-0026     | McGill family?/JCNA      |
| Man in bowler hat standing beside a chair with his right hand on the chair back. Portrait                                                                                          | 1880s? | B&W            | Original          | 10.5 x 6.5  | PC-010-0027     | McGill family?/JCNA      |
| Man standing beside a chair with his right hand on the chair back. Portrait Juan B Varonne, fotografia del puerto, Montevideo                                                      | 1880s? | B&W            | Original          | 10.5 × 6.5  | PC-010-0028     | McGill family?/JCNA      |
| Head and shoulders of man in uniform. "Walsh" written in ink on back (John WALSH?  Married Emily McGill). Portrait Hinchcliffes Eagle Studio, Liverpool                            | 1880s? | B&W            | Original          | 10.5 x 6    | PC-010-0029     | McGill family?/JCNA      |
| Head and shoulders of young man looking to the left. Portrait                                                                                                                      | 1880s? | B&W            | Original          | 10 x 6      | PC-010-0030     | McGill family?/JCNA      |
| Head and shoulders of young man looking to the right. Portrait                                                                                                                     | 1880s? | B&W            | Original          | 10 x 6      | PC-010-0031     | McGill family?/JCNA      |
| Head and shoulders of young woman with bow at neck. Portrait H Andrews, Rembrandt<br>Art Studios, Carlisle                                                                         | 1880s? | B&W            | Original          | 10.5 x 6.5  | PC-010-0032     | McGill family?/JCNA      |
| Young woman looking through a book on a table. Portrait B J Edwards, Hackney, London                                                                                               | 1880s? | B&W            | Original          | 10.5 x 6.5  | PC-010-0033     | McGill family?/JCNA      |
| Head and shoulders of bearded man, oval shot. Portrait                                                                                                                             | 1880s? | B&W            | Original          | 10.5 x 6.5  | PC-010-0034     | McGill family?/JCNA      |
| Woman looking slightly right with hands crossed in front and flowers and curtains behind her. Portrait William Biggs, photographer, Stanley                                        | 1880s? | B&W            | Original          | 10.5 x 6.5  | PC-010-0035     | McGill family?/JCNA      |
| Man standing leaning back against a table and holding his hat in two hands; wearing a wedding ring. Portrait Gustav Shulz, Falkland Islands                                        | 1880s? | B&W            | Original          | 16.5 x 10.5 | PC-010-0036     | McGill family?/JCNA      |
| Head and shoulders of man wearing loose tie and watch chain. Portrait George P Biggs,<br>Falkland Islands                                                                          | 1880s? | B&W            | Original          | 16.5 x 10.5 | PC-010-0037     | McGill family?/JCNA      |
| Head and shoulders of man looking slightly to the left. Portrait Thomas Rowell, Falkland<br>Islands                                                                                | 1890s? | B&W            | Original          | 16.5 x 10.5 | PC-010-0038     | McGill family?/JCNA      |
| Man in kilt and sporran with his right foot on a hassock and a hat in his left hand. Portrait<br>Thomas Rowell, Stanley                                                            | 1890s? | B&W            | Original          | 16.5 x 10.5 | PC-010-0039     | McGill family?/JCNA      |
| Group of young men; one sitting in chair looking slightly to right, two standing one each side leaning on back of his chair. Portrait Thomas Rowell, Stanley                       | 1890s? | B&W            | Original          | 16.5 x 10.5 | PC-010-0040     | McGill family?/JCNA      |
| Small girl with bow in her hair standing to right of toddler sitting on a chair; backdrop of flowers and flags                                                                     | 1880s? | B&W            | Original          | 17 x 11     | PC-010-0041     | McGill family?/JCNA      |
| Man in bowler hat standing with his left hand on an imitation boulder. Portrait W B King, Washington Street, Hagerstown, Maryland, USA                                             | 1880s? | B&W            | Original          | 16.5 x 10.5 | PC-010-0042     | McGill family?/JCNA      |