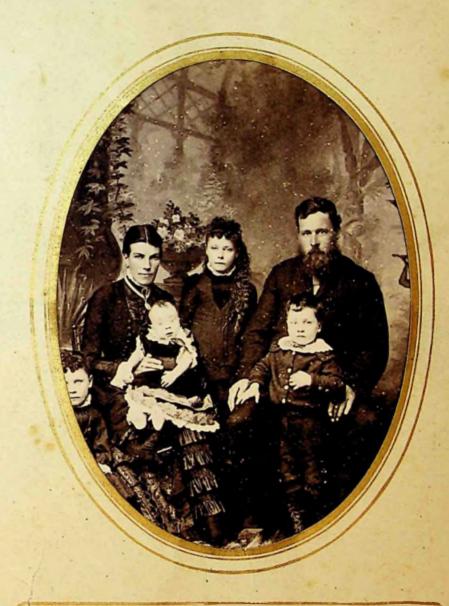

## **PHOTO COLLECTIONS - McGILL ALBUM**

[PC-010]

This file contains descriptions of the photographs in the collection followed by the photographs.

| DETAILS                                                                                                                                                                                                                                                                                                                                                                                                                                                                                                                                                                                                                                                                                                                                                                                                                                                                                                                                                                                                                                                                                                                                                                                                                                                                                                                                                                                                                                                                                                                                                                                                                                                                                                                                                                                                                                                                                                                                                                                                                                                                                                                        | DATE     | B&W/<br>COLOUR | ORIGINAL/<br>SCAN | SIZE (CM)   | MANAGEMENT<br>CODE | PROVENANCE/<br>COPYRIGHT |
|--------------------------------------------------------------------------------------------------------------------------------------------------------------------------------------------------------------------------------------------------------------------------------------------------------------------------------------------------------------------------------------------------------------------------------------------------------------------------------------------------------------------------------------------------------------------------------------------------------------------------------------------------------------------------------------------------------------------------------------------------------------------------------------------------------------------------------------------------------------------------------------------------------------------------------------------------------------------------------------------------------------------------------------------------------------------------------------------------------------------------------------------------------------------------------------------------------------------------------------------------------------------------------------------------------------------------------------------------------------------------------------------------------------------------------------------------------------------------------------------------------------------------------------------------------------------------------------------------------------------------------------------------------------------------------------------------------------------------------------------------------------------------------------------------------------------------------------------------------------------------------------------------------------------------------------------------------------------------------------------------------------------------------------------------------------------------------------------------------------------------------|----------|----------------|-------------------|-------------|--------------------|--------------------------|
| Woman with hair up standing leaning on back of chair in a studio portrait                                                                                                                                                                                                                                                                                                                                                                                                                                                                                                                                                                                                                                                                                                                                                                                                                                                                                                                                                                                                                                                                                                                                                                                                                                                                                                                                                                                                                                                                                                                                                                                                                                                                                                                                                                                                                                                                                                                                                                                                                                                      | 1880s?   | Sepia          | Original          | 16.5 x 11   | PC-010-0001        | McGill family?/JCNA      |
| Woman with bonnet holding bible leaning on back of a chair in a studio portrait. Wilmott & Payne photographers, Liverpool                                                                                                                                                                                                                                                                                                                                                                                                                                                                                                                                                                                                                                                                                                                                                                                                                                                                                                                                                                                                                                                                                                                                                                                                                                                                                                                                                                                                                                                                                                                                                                                                                                                                                                                                                                                                                                                                                                                                                                                                      | 1880s?   | Sepia          | Original          | 16.5 x 10.5 | PC-010-0002        | McGill family?/JCNA      |
| John Wright IRVING, age 7 & Robert Craig IRVING, age 9. Wilmott & Payne Photographers, Liverpool                                                                                                                                                                                                                                                                                                                                                                                                                                                                                                                                                                                                                                                                                                                                                                                                                                                                                                                                                                                                                                                                                                                                                                                                                                                                                                                                                                                                                                                                                                                                                                                                                                                                                                                                                                                                                                                                                                                                                                                                                               | 1887 Jan | Sepia          | Original          | 16.5 x 10.5 | PC-010-0003        | McGill family?/JCNA      |
| Man sitting in chair with skin under one arm. Studio portrait C Pettingill, photographer,<br>London Road, Liverpool                                                                                                                                                                                                                                                                                                                                                                                                                                                                                                                                                                                                                                                                                                                                                                                                                                                                                                                                                                                                                                                                                                                                                                                                                                                                                                                                                                                                                                                                                                                                                                                                                                                                                                                                                                                                                                                                                                                                                                                                            | 1880s?   | Sepia          | Original          | 10 x 6.5    | PC-010-0004        | McGill family?/JCNA      |
| Woman standing to side of chair with skin over back of chair. Studio portrait C Pettingill, photographer, London Road, Liverpool                                                                                                                                                                                                                                                                                                                                                                                                                                                                                                                                                                                                                                                                                                                                                                                                                                                                                                                                                                                                                                                                                                                                                                                                                                                                                                                                                                                                                                                                                                                                                                                                                                                                                                                                                                                                                                                                                                                                                                                               | 1880s?   | Sepia          | Original          | 10 x 6.5    | PC-010-0005        | McGill family?/JCNA      |
| Small child (girl?) sitting on chair wearing tartan sash & holding flower in left hand. Studio portrait A & G Taylor, Church Street, Liverpool                                                                                                                                                                                                                                                                                                                                                                                                                                                                                                                                                                                                                                                                                                                                                                                                                                                                                                                                                                                                                                                                                                                                                                                                                                                                                                                                                                                                                                                                                                                                                                                                                                                                                                                                                                                                                                                                                                                                                                                 | 1880s?   | Sepia          | Original          | 10 x 6      | PC-010-0006        | McGill family?/JCNA      |
| Small girl wearing pinafore & tartan sash sitting on chair on fur skin with small boy in suit standing beside her. Studio portrait C Pettingill, photographer, London Road, Liverpool                                                                                                                                                                                                                                                                                                                                                                                                                                                                                                                                                                                                                                                                                                                                                                                                                                                                                                                                                                                                                                                                                                                                                                                                                                                                                                                                                                                                                                                                                                                                                                                                                                                                                                                                                                                                                                                                                                                                          | 1880s?   | Sepia          | Original          | 10 x 6.5    | PC-010-0007        | McGill family?/JCNA      |
| Man in suit with hat sitting on chair with sheepskin back outside a house; photograph appears to have been torn across top and RHS to make smaller to fit album aperture                                                                                                                                                                                                                                                                                                                                                                                                                                                                                                                                                                                                                                                                                                                                                                                                                                                                                                                                                                                                                                                                                                                                                                                                                                                                                                                                                                                                                                                                                                                                                                                                                                                                                                                                                                                                                                                                                                                                                       | 1880s?   | Sepia          | <u>Original</u>   | 8 x 5.5     | PC-010-0008        | McGill family?/JCNA      |
| Man in suit, from chest up; studio portrait                                                                                                                                                                                                                                                                                                                                                                                                                                                                                                                                                                                                                                                                                                                                                                                                                                                                                                                                                                                                                                                                                                                                                                                                                                                                                                                                                                                                                                                                                                                                                                                                                                                                                                                                                                                                                                                                                                                                                                                                                                                                                    | 1880s?   | Sepia          | Original          | 10.5 x 6    | PC-010-0009        | McGill family?/JCNA      |
| Man in suit holding a hat in right hand. Studio portrait, drawing of fireplace in background                                                                                                                                                                                                                                                                                                                                                                                                                                                                                                                                                                                                                                                                                                                                                                                                                                                                                                                                                                                                                                                                                                                                                                                                                                                                                                                                                                                                                                                                                                                                                                                                                                                                                                                                                                                                                                                                                                                                                                                                                                   | 1880s?   | Sepia          | Original          | 10.5 x 6    | PC-010-0010        | McGill family?/JCNA      |
| Teenage? boy in suit leaning on his right. Studio portrait A & G Taylor, Church Street, Liverpool                                                                                                                                                                                                                                                                                                                                                                                                                                                                                                                                                                                                                                                                                                                                                                                                                                                                                                                                                                                                                                                                                                                                                                                                                                                                                                                                                                                                                                                                                                                                                                                                                                                                                                                                                                                                                                                                                                                                                                                                                              | 1880s?   | B&W            | Original          | 10 × 6      | PC-010-0011        | McGill family?/JCNA      |
| Teenage? girl with hair up & flower brooches on neck of button up dress. Studio portrait                                                                                                                                                                                                                                                                                                                                                                                                                                                                                                                                                                                                                                                                                                                                                                                                                                                                                                                                                                                                                                                                                                                                                                                                                                                                                                                                                                                                                                                                                                                                                                                                                                                                                                                                                                                                                                                                                                                                                                                                                                       | 1880s?   | B&W            | Original          | 10.5 x 6.5  | PC-010-0012        | McGill family?/JCNA      |
| Man in suit with flower in lapel. Studio portrait David Hum & Co, Newgate St London & Oxford St, Manchester                                                                                                                                                                                                                                                                                                                                                                                                                                                                                                                                                                                                                                                                                                                                                                                                                                                                                                                                                                                                                                                                                                                                                                                                                                                                                                                                                                                                                                                                                                                                                                                                                                                                                                                                                                                                                                                                                                                                                                                                                    | 1880s?   | B&W            | Original          | 10 x 6      | PC-010-0013        | McGill family?/JCNA      |
| Family group: man, wife, two girls, 1 boy & baby on woman's knee. Studio portrait A J Hilder, Barking Road, Plaistow E                                                                                                                                                                                                                                                                                                                                                                                                                                                                                                                                                                                                                                                                                                                                                                                                                                                                                                                                                                                                                                                                                                                                                                                                                                                                                                                                                                                                                                                                                                                                                                                                                                                                                                                                                                                                                                                                                                                                                                                                         | . 1880s? | B&W            | Original          | 16.5 x 10.5 | PC-010-0014        | McGill family?/JCNA      |
| oung man, shoulders & head. Studio portrait Rowell, Stanley FI                                                                                                                                                                                                                                                                                                                                                                                                                                                                                                                                                                                                                                                                                                                                                                                                                                                                                                                                                                                                                                                                                                                                                                                                                                                                                                                                                                                                                                                                                                                                                                                                                                                                                                                                                                                                                                                                                                                                                                                                                                                                 | 1890s?   | B&W            | Original          | 17 x 11     | PC-010-0015        | McGill family?/JCNA      |
| Man with eyeglasses on cord. Studio portrait Rowell, Stanley FI                                                                                                                                                                                                                                                                                                                                                                                                                                                                                                                                                                                                                                                                                                                                                                                                                                                                                                                                                                                                                                                                                                                                                                                                                                                                                                                                                                                                                                                                                                                                                                                                                                                                                                                                                                                                                                                                                                                                                                                                                                                                | 1890s?   | B&W            | Original          | 16.5 x 10.5 | PC-010-0016        | McGill family?/JCNA      |
| oung man sitting on chair leaning on one hand. Studio portrait T J Lloyd, Earl Street, Coventry                                                                                                                                                                                                                                                                                                                                                                                                                                                                                                                                                                                                                                                                                                                                                                                                                                                                                                                                                                                                                                                                                                                                                                                                                                                                                                                                                                                                                                                                                                                                                                                                                                                                                                                                                                                                                                                                                                                                                                                                                                | 1880s?   | B&W            | Original          | 16.5 x 10.5 | PC-010-0017        | McGill family?/JCNA      |
| amily group: man standing with arm on back of chair, woman sitting on chair, 1 little girl tanding, 1 little girl sitting on fur skin, toddler standing with arm on mother's lap. Portrait Gustav Schulz                                                                                                                                                                                                                                                                                                                                                                                                                                                                                                                                                                                                                                                                                                                                                                                                                                                                                                                                                                                                                                                                                                                                                                                                                                                                                                                                                                                                                                                                                                                                                                                                                                                                                                                                                                                                                                                                                                                       | 1880s?   | B&W            | Original          | 16 x 11     | PC-010-0018        | McGill family?/JCNA      |
| Man sitting on chair with right hand on dog (dog's face blurry); painted backdrop. Portrait Gustav Shulz, Falkland Islands  Not to be reproduced, copied or published without the complex of the copied of published without t | 1880s?   | B&W            | Original          | 16.5 x 11   | PC-010-0019        | McGill family?/JCNA      |