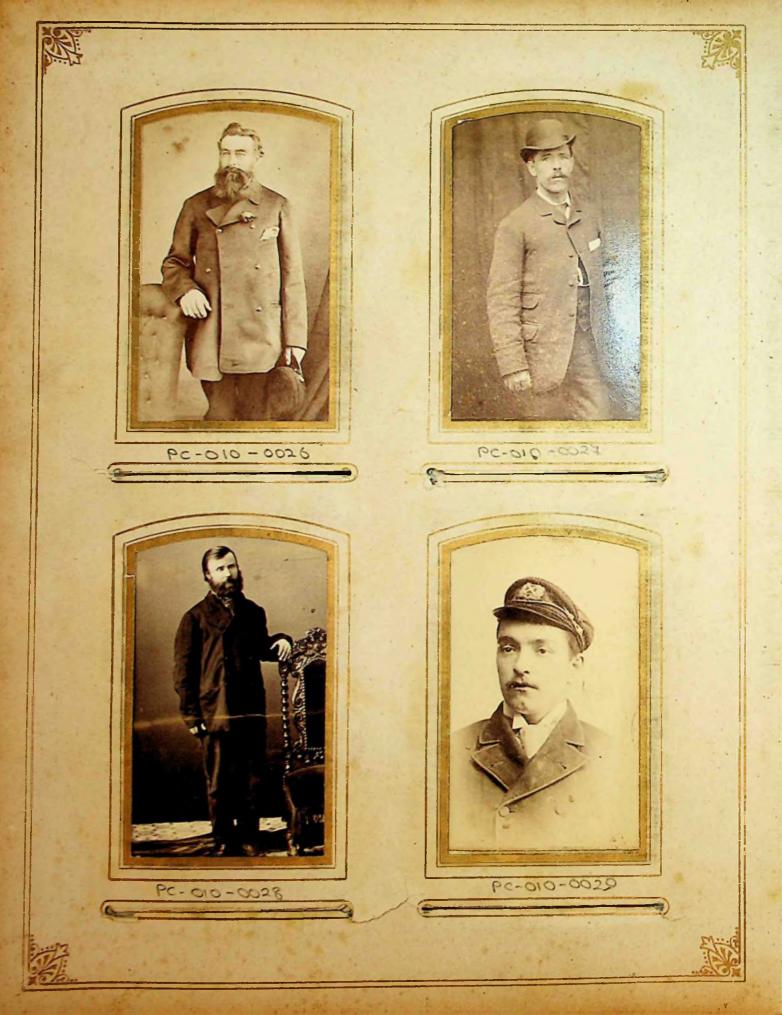

| DETAILS                                                                                                                                                                            | DATE   | B&W/<br>COLOUR | ORIGINAL/<br>SCAN | SIZE (CM)   | MANAGEMENT CODE | PROVENANCE/<br>COPYRIGHT |
|------------------------------------------------------------------------------------------------------------------------------------------------------------------------------------|--------|----------------|-------------------|-------------|-----------------|--------------------------|
| Man sitting on chair with left hand on spaniel; painted backdrop. Portrait Gustav Shulz, Falkland Islands. Dog                                                                     | 1880s? | B&W            | Original          | 16.5 x 11   | PC-010-0020     | McGill family?/JCNA      |
| Woman sitting on chair with baby in dress & bonnet on her knee. Portrait                                                                                                           | 1880s? | B&W            | Original          | 16.5 x 10.5 | PC-010-0021     | McGill family?/JCNA      |
| Young man standing with his hands on the back of a chair. Portrait                                                                                                                 | 1880s? | B&W            | Original          | 10.5 x 6.5  | PC-010-0022     | McGill family?/JCNA      |
| Man sitting on chair with woman standing to one side with her right hand on the back of his shoulder and left hand on a book on a table. Portrait. Gustav Schulz, Falkland Islands | 1880s? | B&W            | Original          | 10 x 6      | PC-010-0023     | McGill family?/JCNA      |
| Head and shoulders portrait of young woman. Moryson's Photographs                                                                                                                  | 1880s? | B&W            | Original          | 10.5 x 6.5  | PC-010-0024     | McGill family?/JCNA      |
| Young woman standing with her hands crossed on the back of a chair. Moryson's Photographs                                                                                          | 1880s? | B&W            | Original          | 10.5 x 6.5  | PC-010-0025     | McGill family?/JCNA      |
| Bearded man standing beside upholstered chair with his left arm on chair back and a hat in<br>his right hand. Portrait J Penati, Shoreditch                                        | 1880s? | B&W            | Original          | 10.5 x 6.5  | PC-010-0026     | McGill family?/JCNA      |
| Man in bowler hat standing beside a chair with his right hand on the chair back. Portrait                                                                                          | 1880s? | B&W            | Original          | 10.5 x 6.5  | PC-010-0027     | McGill family?/JCNA      |
| Man standing beside a chair with his right hand on the chair back. Portrait Juan B Varonne, fotografia del puerto, Montevideo                                                      | 1880s? | B&W            | Original          | 10.5 × 6.5  | PC-010-0028     | McGill family?/JCNA      |
| Head and shoulders of man in uniform. "Walsh" written in ink on back (John WALSH?  Married Emily McGill). Portrait Hinchcliffes Eagle Studio, Liverpool                            | 1880s? | B&W            | Original          | 10.5 x 6    | PC-010-0029     | McGill family?/JCNA      |
| Head and shoulders of young man looking to the left. Portrait                                                                                                                      | 1880s? | B&W            | Original          | 10 x 6      | PC-010-0030     | McGill family?/JCNA      |
| Head and shoulders of young man looking to the right. Portrait                                                                                                                     | 1880s? | B&W            | Original          | 10 x 6      | PC-010-0031     | McGill family?/JCNA      |
| Head and shoulders of young woman with bow at neck. Portrait H Andrews, Rembrandt<br>Art Studios, Carlisle                                                                         | 1880s? | B&W            | Original          | 10.5 x 6.5  | PC-010-0032     | McGill family?/JCNA      |
| Young woman looking through a book on a table. Portrait B J Edwards, Hackney, London                                                                                               | 1880s? | B&W            | Original          | 10.5 x 6.5  | PC-010-0033     | McGill family?/JCNA      |
| Head and shoulders of bearded man, oval shot. Portrait                                                                                                                             | 1880s? | B&W            | Original          | 10.5 x 6.5  | PC-010-0034     | McGill family?/JCNA      |
| Woman looking slightly right with hands crossed in front and flowers and curtains behind her. Portrait William Biggs, photographer, Stanley                                        | 1880s? | B&W            | Original          | 10.5 x 6.5  | PC-010-0035     | McGill family?/JCNA      |
| Man standing leaning back against a table and holding his hat in two hands; wearing a wedding ring. Portrait Gustav Shulz, Falkland Islands                                        | 1880s? | B&W            | Original          | 16.5 x 10.5 | PC-010-0036     | McGill family?/JCNA      |
| Head and shoulders of man wearing loose tie and watch chain. Portrait George P Biggs,<br>Falkland Islands                                                                          | 1880s? | B&W            | Original          | 16.5 x 10.5 | PC-010-0037     | McGill family?/JCNA      |
| Head and shoulders of man looking slightly to the left. Portrait Thomas Rowell, Falkland<br>Islands                                                                                | 1890s? | B&W            | Original          | 16.5 x 10.5 | PC-010-0038     | McGill family?/JCNA      |
| Man in kilt and sporran with his right foot on a hassock and a hat in his left hand. Portrait<br>Thomas Rowell, Stanley                                                            | 1890s? | B&W            | Original          | 16.5 x 10.5 | PC-010-0039     | McGill family?/JCNA      |
| Group of young men; one sitting in chair looking slightly to right, two standing one each side leaning on back of his chair. Portrait Thomas Rowell, Stanley                       | 1890s? | B&W            | Original          | 16.5 x 10.5 | PC-010-0040     | McGill family?/JCNA      |
| Small girl with bow in her hair standing to right of toddler sitting on a chair; backdrop of flowers and flags                                                                     | 1880s? | B&W            | Original          | 17 x 11     | PC-010-0041     | McGill family?/JCNA      |
| Man in bowler hat standing with his left hand on an imitation boulder. Portrait W B King, Washington Street, Hagerstown, Maryland, USA                                             | 1880s? | B&W            | Original          | 16.5 x 10.5 | PC-010-0042     | McGill family?/JCNA      |