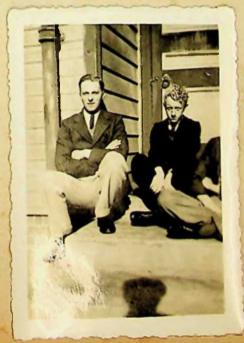

| DETAILS                                                                                                                                                                                                                                                     | DATE        | B&W/<br>COLOUR | ORIGINAL/<br>SCAN | SIZE (CM)   | MANAGEMENT   CODE | PROVENANCE/<br>COPYRIGHT |
|-------------------------------------------------------------------------------------------------------------------------------------------------------------------------------------------------------------------------------------------------------------|-------------|----------------|-------------------|-------------|-------------------|--------------------------|
| Man leaning on two books on a carved desk. Portrait H C Turner Pentonville Road, London                                                                                                                                                                     | 1880s?      | B&W            | Original          | 16.5 x 10.5 | PC-010-0043       | McGill family?/JCNA      |
| Man and woman; woman with hand on table with two books on top, man with hand on back of fur skin covered chair. Portrait W E Turner, Stanley                                                                                                                | 1880s?      | B&W            | Original          | 16.5 x 10.5 | PC-010-0044       | McGill family?/JCNA      |
| Older man sitting leaning on left arm on carved stand. Portrait James Brown, Oxford Street, Manchester                                                                                                                                                      | 1880s?      | Sepia          | Original          | 10.5 x 6    | PC-010-0045       | McGill family?/JCNA      |
| Young woman holding book sitting on chair and young man standing to rear with his left hand on the back of her chair and gloves in his right hand. Portrait Jackolett, Waterloo, Northampton                                                                | 1880s?      | Sepia          | Original          | 10.5 x 6    | PC-010-0046       | McGill family?/JCNA      |
| Head and shoulders of man with receding hairline, beard & moustache. Mr J McGill written on back in pencil. Portrait Boughton & Sons, London                                                                                                                | 1880s?      | B&W            | Original          | 10 x 6      | PC-010-0047       | McGill family?/JCNA      |
| Head and shoulders of young man looking slightly to the right. Portrait W E Turner, Stanley                                                                                                                                                                 | 1880s?      | B&W            | Original          | 10.5 x 6.5  | PC-010-0048       | McGill family?/JCNA      |
| Man in bowler hat with cane in his right hand and left hand resting on the back of a carved chair. Portrait Gustav Schulz, Falkland Islands                                                                                                                 | 1880s?      | B&W            | Original          | 10.5 × 6    | PC-010-0049       | McGill family?/JCNA      |
| Woman standing in full skirted dress with left hand resting on a three legged table. Portrait G P Manley, Westerham, Kent                                                                                                                                   | 1880s?      | B&W            | Original          | 10.5 x 6    | PC-010-0050       | McGill family?/JCNA      |
| Young man sitting on a chair with the fingers of his right hand inside his jacket at chest height. Portrait William Binnie, Stanley                                                                                                                         | 1880s?      | B&W            | Original          | 10.5 x 6.5  | PC-010-0051       | McGill family?/JCNA      |
| Woman standing in striped dress with parasol in her left hand. Portrait R Plush, Great George Street, Liverpool                                                                                                                                             | 1880s?      | Sepia          | Original          | 10.5 x 6    | PC-010-0052       | McGill family?/JCNA      |
| Man standing slightly facing to the left with a cane in his left hand, knee high boots and a small dog below his left hand. Portrait                                                                                                                        | 1880s?      | Sepia          | Original          | 10 x 6      | PC-010-0053       | McGill family?/JCNA      |
| Man and woman sitting on chairs with young man standing between them with his left hand tucked into the front of his jacket and his right hand on the back of the sitting man's chair. Portrait Gustav Schulz, Falkland Islands                             | 1880s?      | B&W            | Original          | 10 x 6      | PC-010-0054       | McGill family?/JCNA      |
| Man with white hair and beard sitting on a chair with his legs crossed and leaning on his elbow on a table. Portrait J B Macnair, West Nile Street, Glasgow                                                                                                 | 1880s?      | B&W            | Original          | 10 x 6      | PC-010-0055       | McGill family?/JCNA      |
| Oval photo of seated woman from the waist up with her right elbow leaning on a chair.  Portrait J P Chabalcoity, Montevideo                                                                                                                                 | 1880s?      | B&W            | Original          | 10.5 x 6    | PC-010-0056       | McGill family?/JCNA      |
| Two teenage girls; one seated with a book in her hand and the other standing with her right hand on the back of the chair and a flower in her left hand. Portrait Thomas Rowell, Stanley                                                                    | 1890s?      | Sepia          | Original          | 16.5 x 10.5 | PC-010-0057       | McGill family?/JCNA      |
| Two teenage girls; one seated with her left elbow on the arm of the chair and the other standing with her right elbow on the back of the chair; both in mid-calf dresses. Portrait Richard J Dettleff, Stanley. Photo loose in back of album & a later date | 1920 circa? | B&W            | Original          | 28 x 20.5   | PC-010-0058       | McGill family?/JCNA      |
| Conservatory L-R: Sybil BINNIE (married LUXTON), Mrs Sarah McGILL (nee BINNIE, Sybil's aunt), Clovis McGILL, Magarethe BINNIE (nee LARSEN, wife of Edward), Teddy LELLMAN (mother Margaret, sister of Sarah)                                                | 1920 circa? | B&W            | Original          | 12 x 16.5   | PC-010-0059       | McGill family?/JCNA      |
| Harold BENNETT and Terence BINNIE sitting outside on steps                                                                                                                                                                                                  | 1930s?      | B&W            | Original          | 8.5 x 6     | PC-010-0060       | McGill family?/JCNA      |

of Saiah)

Teddy Lellman (mother Margared Sister of Saiah Binnie MeGill).

1ºc-010-0060

Harold Bennett a Terence Binnie 1930:?