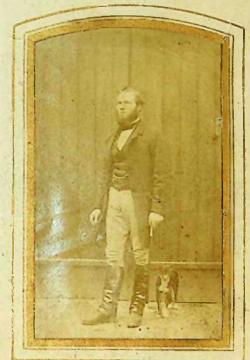

## **PHOTO COLLECTIONS - McGILL ALBUM**

[PC-010]

This file contains descriptions of the photographs in the collection followed by the photographs.

| DETAILS                                                                                                                                                                                                                                                                                                                                                                                                                                                                                                                                                                                                                                                                                                                                                                                                                                                                                                                                                                                                                                                                                                                                                                                                                                                                                                                                                                                                                                                                                                                                                                                                                                                                                                                                                                                                                                                                                                                                                                                                                                                                                                                        | DATE     | B&W/<br>COLOUR | ORIGINAL/<br>SCAN | SIZE (CM)   | MANAGEMENT<br>CODE | PROVENANCE/<br>COPYRIGHT |
|--------------------------------------------------------------------------------------------------------------------------------------------------------------------------------------------------------------------------------------------------------------------------------------------------------------------------------------------------------------------------------------------------------------------------------------------------------------------------------------------------------------------------------------------------------------------------------------------------------------------------------------------------------------------------------------------------------------------------------------------------------------------------------------------------------------------------------------------------------------------------------------------------------------------------------------------------------------------------------------------------------------------------------------------------------------------------------------------------------------------------------------------------------------------------------------------------------------------------------------------------------------------------------------------------------------------------------------------------------------------------------------------------------------------------------------------------------------------------------------------------------------------------------------------------------------------------------------------------------------------------------------------------------------------------------------------------------------------------------------------------------------------------------------------------------------------------------------------------------------------------------------------------------------------------------------------------------------------------------------------------------------------------------------------------------------------------------------------------------------------------------|----------|----------------|-------------------|-------------|--------------------|--------------------------|
| Woman with hair up standing leaning on back of chair in a studio portrait                                                                                                                                                                                                                                                                                                                                                                                                                                                                                                                                                                                                                                                                                                                                                                                                                                                                                                                                                                                                                                                                                                                                                                                                                                                                                                                                                                                                                                                                                                                                                                                                                                                                                                                                                                                                                                                                                                                                                                                                                                                      | 1880s?   | Sepia          | Original          | 16.5 x 11   | PC-010-0001        | McGill family?/JCNA      |
| Woman with bonnet holding bible leaning on back of a chair in a studio portrait. Wilmott & Payne photographers, Liverpool                                                                                                                                                                                                                                                                                                                                                                                                                                                                                                                                                                                                                                                                                                                                                                                                                                                                                                                                                                                                                                                                                                                                                                                                                                                                                                                                                                                                                                                                                                                                                                                                                                                                                                                                                                                                                                                                                                                                                                                                      | 1880s?   | Sepia          | Original          | 16.5 x 10.5 | PC-010-0002        | McGill family?/JCNA      |
| John Wright IRVING, age 7 & Robert Craig IRVING, age 9. Wilmott & Payne Photographers, Liverpool                                                                                                                                                                                                                                                                                                                                                                                                                                                                                                                                                                                                                                                                                                                                                                                                                                                                                                                                                                                                                                                                                                                                                                                                                                                                                                                                                                                                                                                                                                                                                                                                                                                                                                                                                                                                                                                                                                                                                                                                                               | 1887 Jan | Sepia          | Original          | 16.5 x 10.5 | PC-010-0003        | McGill family?/JCNA      |
| Man sitting in chair with skin under one arm. Studio portrait C Pettingill, photographer,<br>London Road, Liverpool                                                                                                                                                                                                                                                                                                                                                                                                                                                                                                                                                                                                                                                                                                                                                                                                                                                                                                                                                                                                                                                                                                                                                                                                                                                                                                                                                                                                                                                                                                                                                                                                                                                                                                                                                                                                                                                                                                                                                                                                            | 1880s?   | Sepia          | Original          | 10 x 6.5    | PC-010-0004        | McGill family?/JCNA      |
| Woman standing to side of chair with skin over back of chair. Studio portrait C Pettingill, photographer, London Road, Liverpool                                                                                                                                                                                                                                                                                                                                                                                                                                                                                                                                                                                                                                                                                                                                                                                                                                                                                                                                                                                                                                                                                                                                                                                                                                                                                                                                                                                                                                                                                                                                                                                                                                                                                                                                                                                                                                                                                                                                                                                               | 1880s?   | Sepia          | Original          | 10 x 6.5    | PC-010-0005        | McGill family?/JCNA      |
| Small child (girl?) sitting on chair wearing tartan sash & holding flower in left hand. Studio portrait A & G Taylor, Church Street, Liverpool                                                                                                                                                                                                                                                                                                                                                                                                                                                                                                                                                                                                                                                                                                                                                                                                                                                                                                                                                                                                                                                                                                                                                                                                                                                                                                                                                                                                                                                                                                                                                                                                                                                                                                                                                                                                                                                                                                                                                                                 | 1880s?   | Sepia          | Original          | 10 x 6      | PC-010-0006        | McGill family?/JCNA      |
| Small girl wearing pinafore & tartan sash sitting on chair on fur skin with small boy in suit standing beside her. Studio portrait C Pettingill, photographer, London Road, Liverpool                                                                                                                                                                                                                                                                                                                                                                                                                                                                                                                                                                                                                                                                                                                                                                                                                                                                                                                                                                                                                                                                                                                                                                                                                                                                                                                                                                                                                                                                                                                                                                                                                                                                                                                                                                                                                                                                                                                                          | 1880s?   | Sepia          | Original          | 10 x 6.5    | PC-010-0007        | McGill family?/JCNA      |
| Man in suit with hat sitting on chair with sheepskin back outside a house; photograph appears to have been torn across top and RHS to make smaller to fit album aperture                                                                                                                                                                                                                                                                                                                                                                                                                                                                                                                                                                                                                                                                                                                                                                                                                                                                                                                                                                                                                                                                                                                                                                                                                                                                                                                                                                                                                                                                                                                                                                                                                                                                                                                                                                                                                                                                                                                                                       | 1880s?   | Sepia          | <u>Original</u>   | 8 x 5.5     | PC-010-0008        | McGill family?/JCNA      |
| Man in suit, from chest up; studio portrait                                                                                                                                                                                                                                                                                                                                                                                                                                                                                                                                                                                                                                                                                                                                                                                                                                                                                                                                                                                                                                                                                                                                                                                                                                                                                                                                                                                                                                                                                                                                                                                                                                                                                                                                                                                                                                                                                                                                                                                                                                                                                    | 1880s?   | Sepia          | Original          | 10.5 x 6    | PC-010-0009        | McGill family?/JCNA      |
| Man in suit holding a hat in right hand. Studio portrait, drawing of fireplace in background                                                                                                                                                                                                                                                                                                                                                                                                                                                                                                                                                                                                                                                                                                                                                                                                                                                                                                                                                                                                                                                                                                                                                                                                                                                                                                                                                                                                                                                                                                                                                                                                                                                                                                                                                                                                                                                                                                                                                                                                                                   | 1880s?   | Sepia          | Original          | 10.5 x 6    | PC-010-0010        | McGill family?/JCNA      |
| Teenage? boy in suit leaning on his right. Studio portrait A & G Taylor, Church Street, Liverpool                                                                                                                                                                                                                                                                                                                                                                                                                                                                                                                                                                                                                                                                                                                                                                                                                                                                                                                                                                                                                                                                                                                                                                                                                                                                                                                                                                                                                                                                                                                                                                                                                                                                                                                                                                                                                                                                                                                                                                                                                              | 1880s?   | B&W            | Original          | 10 × 6      | PC-010-0011        | McGill family?/JCNA      |
| Teenage? girl with hair up & flower brooches on neck of button up dress. Studio portrait                                                                                                                                                                                                                                                                                                                                                                                                                                                                                                                                                                                                                                                                                                                                                                                                                                                                                                                                                                                                                                                                                                                                                                                                                                                                                                                                                                                                                                                                                                                                                                                                                                                                                                                                                                                                                                                                                                                                                                                                                                       | 1880s?   | B&W            | Original          | 10.5 x 6.5  | PC-010-0012        | McGill family?/JCNA      |
| Man in suit with flower in lapel. Studio portrait David Hum & Co, Newgate St London & Oxford St, Manchester                                                                                                                                                                                                                                                                                                                                                                                                                                                                                                                                                                                                                                                                                                                                                                                                                                                                                                                                                                                                                                                                                                                                                                                                                                                                                                                                                                                                                                                                                                                                                                                                                                                                                                                                                                                                                                                                                                                                                                                                                    | 1880s?   | B&W            | Original          | 10 x 6      | PC-010-0013        | McGill family?/JCNA      |
| Family group: man, wife, two girls, 1 boy & baby on woman's knee. Studio portrait A J Hilder, Barking Road, Plaistow E                                                                                                                                                                                                                                                                                                                                                                                                                                                                                                                                                                                                                                                                                                                                                                                                                                                                                                                                                                                                                                                                                                                                                                                                                                                                                                                                                                                                                                                                                                                                                                                                                                                                                                                                                                                                                                                                                                                                                                                                         | . 1880s? | B&W            | Original          | 16.5 x 10.5 | PC-010-0014        | McGill family?/JCNA      |
| oung man, shoulders & head. Studio portrait Rowell, Stanley FI                                                                                                                                                                                                                                                                                                                                                                                                                                                                                                                                                                                                                                                                                                                                                                                                                                                                                                                                                                                                                                                                                                                                                                                                                                                                                                                                                                                                                                                                                                                                                                                                                                                                                                                                                                                                                                                                                                                                                                                                                                                                 | 1890s?   | B&W            | Original          | 17 x 11     | PC-010-0015        | McGill family?/JCNA      |
| Man with eyeglasses on cord. Studio portrait Rowell, Stanley FI                                                                                                                                                                                                                                                                                                                                                                                                                                                                                                                                                                                                                                                                                                                                                                                                                                                                                                                                                                                                                                                                                                                                                                                                                                                                                                                                                                                                                                                                                                                                                                                                                                                                                                                                                                                                                                                                                                                                                                                                                                                                | 1890s?   | B&W            | Original          | 16.5 x 10.5 | PC-010-0016        | McGill family?/JCNA      |
| oung man sitting on chair leaning on one hand. Studio portrait T J Lloyd, Earl Street, Coventry                                                                                                                                                                                                                                                                                                                                                                                                                                                                                                                                                                                                                                                                                                                                                                                                                                                                                                                                                                                                                                                                                                                                                                                                                                                                                                                                                                                                                                                                                                                                                                                                                                                                                                                                                                                                                                                                                                                                                                                                                                | 1880s?   | B&W            | Original          | 16.5 x 10.5 | PC-010-0017        | McGill family?/JCNA      |
| amily group: man standing with arm on back of chair, woman sitting on chair, 1 little girl tanding, 1 little girl sitting on fur skin, toddler standing with arm on mother's lap. Portrait Gustav Schulz                                                                                                                                                                                                                                                                                                                                                                                                                                                                                                                                                                                                                                                                                                                                                                                                                                                                                                                                                                                                                                                                                                                                                                                                                                                                                                                                                                                                                                                                                                                                                                                                                                                                                                                                                                                                                                                                                                                       | 1880s?   | B&W            | Original          | 16 x 11     | PC-010-0018        | McGill family?/JCNA      |
| Man sitting on chair with right hand on dog (dog's face blurry); painted backdrop. Portrait Gustav Shulz, Falkland Islands  Not to be reproduced, copied or published without the complex of the copied of published without t | 1880s?   | B&W            | Original          | 16.5 x 11   | PC-010-0019        | McGill family?/JCNA      |