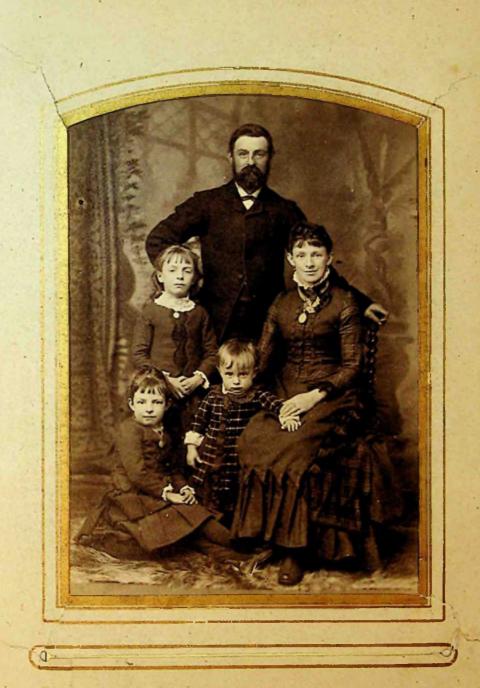

## **PHOTO COLLECTIONS - McGILL ALBUM**

[PC-010]

This file contains descriptions of the photographs in the collection followed by the photographs.

| DETAILS                                                                                                                                                                                                                                                                                                                                                                                                                                                                                                                                                                                                                                                                                                                                                                                                                                                                                                                                                                                                                                                                                                                                                                                                                                                                                                                                                                                                                                                                                                                                                                                                                                                                                                                                                                                                                                                                                                                                                                                                                                                                                                                        | DATE     | B&W/<br>COLOUR | ORIGINAL/<br>SCAN | SIZE (CM)   | MANAGEMENT<br>CODE | PROVENANCE/<br>COPYRIGHT |
|--------------------------------------------------------------------------------------------------------------------------------------------------------------------------------------------------------------------------------------------------------------------------------------------------------------------------------------------------------------------------------------------------------------------------------------------------------------------------------------------------------------------------------------------------------------------------------------------------------------------------------------------------------------------------------------------------------------------------------------------------------------------------------------------------------------------------------------------------------------------------------------------------------------------------------------------------------------------------------------------------------------------------------------------------------------------------------------------------------------------------------------------------------------------------------------------------------------------------------------------------------------------------------------------------------------------------------------------------------------------------------------------------------------------------------------------------------------------------------------------------------------------------------------------------------------------------------------------------------------------------------------------------------------------------------------------------------------------------------------------------------------------------------------------------------------------------------------------------------------------------------------------------------------------------------------------------------------------------------------------------------------------------------------------------------------------------------------------------------------------------------|----------|----------------|-------------------|-------------|--------------------|--------------------------|
| Woman with hair up standing leaning on back of chair in a studio portrait                                                                                                                                                                                                                                                                                                                                                                                                                                                                                                                                                                                                                                                                                                                                                                                                                                                                                                                                                                                                                                                                                                                                                                                                                                                                                                                                                                                                                                                                                                                                                                                                                                                                                                                                                                                                                                                                                                                                                                                                                                                      | 1880s?   | Sepia          | Original          | 16.5 x 11   | PC-010-0001        | McGill family?/JCNA      |
| Woman with bonnet holding bible leaning on back of a chair in a studio portrait. Wilmott & Payne photographers, Liverpool                                                                                                                                                                                                                                                                                                                                                                                                                                                                                                                                                                                                                                                                                                                                                                                                                                                                                                                                                                                                                                                                                                                                                                                                                                                                                                                                                                                                                                                                                                                                                                                                                                                                                                                                                                                                                                                                                                                                                                                                      | 1880s?   | Sepia          | Original          | 16.5 x 10.5 | PC-010-0002        | McGill family?/JCNA      |
| John Wright IRVING, age 7 & Robert Craig IRVING, age 9. Wilmott & Payne Photographers, Liverpool                                                                                                                                                                                                                                                                                                                                                                                                                                                                                                                                                                                                                                                                                                                                                                                                                                                                                                                                                                                                                                                                                                                                                                                                                                                                                                                                                                                                                                                                                                                                                                                                                                                                                                                                                                                                                                                                                                                                                                                                                               | 1887 Jan | Sepia          | Original          | 16.5 x 10.5 | PC-010-0003        | McGill family?/JCNA      |
| Man sitting in chair with skin under one arm. Studio portrait C Pettingill, photographer,<br>London Road, Liverpool                                                                                                                                                                                                                                                                                                                                                                                                                                                                                                                                                                                                                                                                                                                                                                                                                                                                                                                                                                                                                                                                                                                                                                                                                                                                                                                                                                                                                                                                                                                                                                                                                                                                                                                                                                                                                                                                                                                                                                                                            | 1880s?   | Sepia          | Original          | 10 x 6.5    | PC-010-0004        | McGill family?/JCNA      |
| Woman standing to side of chair with skin over back of chair. Studio portrait C Pettingill, photographer, London Road, Liverpool                                                                                                                                                                                                                                                                                                                                                                                                                                                                                                                                                                                                                                                                                                                                                                                                                                                                                                                                                                                                                                                                                                                                                                                                                                                                                                                                                                                                                                                                                                                                                                                                                                                                                                                                                                                                                                                                                                                                                                                               | 1880s?   | Sepia          | Original          | 10 x 6.5    | PC-010-0005        | McGill family?/JCNA      |
| Small child (girl?) sitting on chair wearing tartan sash & holding flower in left hand. Studio portrait A & G Taylor, Church Street, Liverpool                                                                                                                                                                                                                                                                                                                                                                                                                                                                                                                                                                                                                                                                                                                                                                                                                                                                                                                                                                                                                                                                                                                                                                                                                                                                                                                                                                                                                                                                                                                                                                                                                                                                                                                                                                                                                                                                                                                                                                                 | 1880s?   | Sepia          | Original          | 10 x 6      | PC-010-0006        | McGill family?/JCNA      |
| Small girl wearing pinafore & tartan sash sitting on chair on fur skin with small boy in suit standing beside her. Studio portrait C Pettingill, photographer, London Road, Liverpool                                                                                                                                                                                                                                                                                                                                                                                                                                                                                                                                                                                                                                                                                                                                                                                                                                                                                                                                                                                                                                                                                                                                                                                                                                                                                                                                                                                                                                                                                                                                                                                                                                                                                                                                                                                                                                                                                                                                          | 1880s?   | Sepia          | Original          | 10 x 6.5    | PC-010-0007        | McGill family?/JCNA      |
| Man in suit with hat sitting on chair with sheepskin back outside a house; photograph appears to have been torn across top and RHS to make smaller to fit album aperture                                                                                                                                                                                                                                                                                                                                                                                                                                                                                                                                                                                                                                                                                                                                                                                                                                                                                                                                                                                                                                                                                                                                                                                                                                                                                                                                                                                                                                                                                                                                                                                                                                                                                                                                                                                                                                                                                                                                                       | 1880s?   | Sepia          | <u>Original</u>   | 8 x 5.5     | PC-010-0008        | McGill family?/JCNA      |
| Man in suit, from chest up; studio portrait                                                                                                                                                                                                                                                                                                                                                                                                                                                                                                                                                                                                                                                                                                                                                                                                                                                                                                                                                                                                                                                                                                                                                                                                                                                                                                                                                                                                                                                                                                                                                                                                                                                                                                                                                                                                                                                                                                                                                                                                                                                                                    | 1880s?   | Sepia          | Original          | 10.5 x 6    | PC-010-0009        | McGill family?/JCNA      |
| Man in suit holding a hat in right hand. Studio portrait, drawing of fireplace in background                                                                                                                                                                                                                                                                                                                                                                                                                                                                                                                                                                                                                                                                                                                                                                                                                                                                                                                                                                                                                                                                                                                                                                                                                                                                                                                                                                                                                                                                                                                                                                                                                                                                                                                                                                                                                                                                                                                                                                                                                                   | 1880s?   | Sepia          | Original          | 10.5 x 6    | PC-010-0010        | McGill family?/JCNA      |
| Teenage? boy in suit leaning on his right. Studio portrait A & G Taylor, Church Street, Liverpool                                                                                                                                                                                                                                                                                                                                                                                                                                                                                                                                                                                                                                                                                                                                                                                                                                                                                                                                                                                                                                                                                                                                                                                                                                                                                                                                                                                                                                                                                                                                                                                                                                                                                                                                                                                                                                                                                                                                                                                                                              | 1880s?   | B&W            | Original          | 10 × 6      | PC-010-0011        | McGill family?/JCNA      |
| Teenage? girl with hair up & flower brooches on neck of button up dress. Studio portrait                                                                                                                                                                                                                                                                                                                                                                                                                                                                                                                                                                                                                                                                                                                                                                                                                                                                                                                                                                                                                                                                                                                                                                                                                                                                                                                                                                                                                                                                                                                                                                                                                                                                                                                                                                                                                                                                                                                                                                                                                                       | 1880s?   | B&W            | Original          | 10.5 x 6.5  | PC-010-0012        | McGill family?/JCNA      |
| Man in suit with flower in lapel. Studio portrait David Hum & Co, Newgate St London & Oxford St, Manchester                                                                                                                                                                                                                                                                                                                                                                                                                                                                                                                                                                                                                                                                                                                                                                                                                                                                                                                                                                                                                                                                                                                                                                                                                                                                                                                                                                                                                                                                                                                                                                                                                                                                                                                                                                                                                                                                                                                                                                                                                    | 1880s?   | B&W            | Original          | 10 x 6      | PC-010-0013        | McGill family?/JCNA      |
| Family group: man, wife, two girls, 1 boy & baby on woman's knee. Studio portrait A J Hilder, Barking Road, Plaistow E                                                                                                                                                                                                                                                                                                                                                                                                                                                                                                                                                                                                                                                                                                                                                                                                                                                                                                                                                                                                                                                                                                                                                                                                                                                                                                                                                                                                                                                                                                                                                                                                                                                                                                                                                                                                                                                                                                                                                                                                         | . 1880s? | B&W            | Original          | 16.5 x 10.5 | PC-010-0014        | McGill family?/JCNA      |
| oung man, shoulders & head. Studio portrait Rowell, Stanley FI                                                                                                                                                                                                                                                                                                                                                                                                                                                                                                                                                                                                                                                                                                                                                                                                                                                                                                                                                                                                                                                                                                                                                                                                                                                                                                                                                                                                                                                                                                                                                                                                                                                                                                                                                                                                                                                                                                                                                                                                                                                                 | 1890s?   | B&W            | Original          | 17 x 11     | PC-010-0015        | McGill family?/JCNA      |
| Man with eyeglasses on cord. Studio portrait Rowell, Stanley FI                                                                                                                                                                                                                                                                                                                                                                                                                                                                                                                                                                                                                                                                                                                                                                                                                                                                                                                                                                                                                                                                                                                                                                                                                                                                                                                                                                                                                                                                                                                                                                                                                                                                                                                                                                                                                                                                                                                                                                                                                                                                | 1890s?   | B&W            | Original          | 16.5 x 10.5 | PC-010-0016        | McGill family?/JCNA      |
| oung man sitting on chair leaning on one hand. Studio portrait T J Lloyd, Earl Street, Coventry                                                                                                                                                                                                                                                                                                                                                                                                                                                                                                                                                                                                                                                                                                                                                                                                                                                                                                                                                                                                                                                                                                                                                                                                                                                                                                                                                                                                                                                                                                                                                                                                                                                                                                                                                                                                                                                                                                                                                                                                                                | 1880s?   | B&W            | Original          | 16.5 x 10.5 | PC-010-0017        | McGill family?/JCNA      |
| amily group: man standing with arm on back of chair, woman sitting on chair, 1 little girl tanding, 1 little girl sitting on fur skin, toddler standing with arm on mother's lap. Portrait Gustav Schulz                                                                                                                                                                                                                                                                                                                                                                                                                                                                                                                                                                                                                                                                                                                                                                                                                                                                                                                                                                                                                                                                                                                                                                                                                                                                                                                                                                                                                                                                                                                                                                                                                                                                                                                                                                                                                                                                                                                       | 1880s?   | B&W            | Original          | 16 x 11     | PC-010-0018        | McGill family?/JCNA      |
| Man sitting on chair with right hand on dog (dog's face blurry); painted backdrop. Portrait Gustav Shulz, Falkland Islands  Not to be reproduced, copied or published without the complex of the copied of published without t | 1880s?   | B&W            | Original          | 16.5 x 11   | PC-010-0019        | McGill family?/JCNA      |