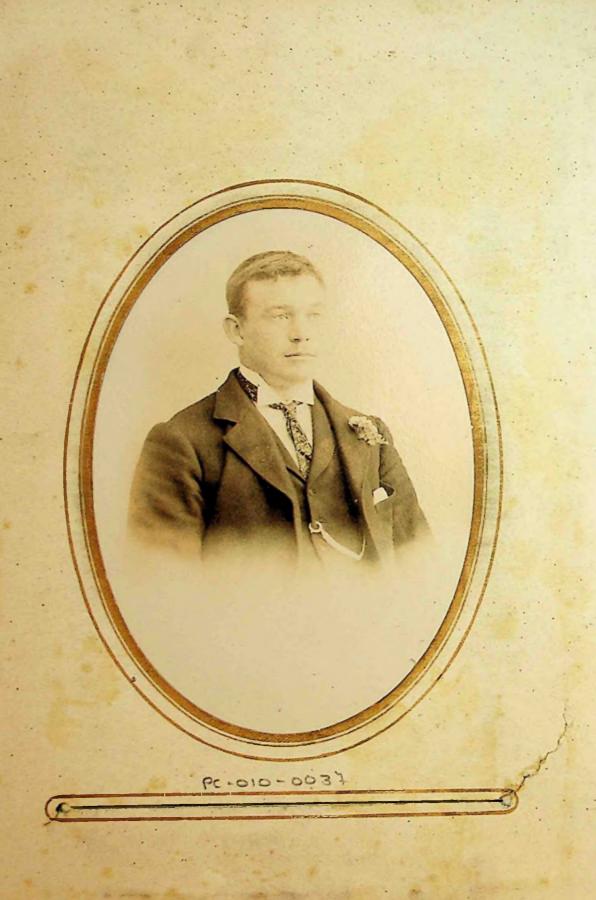

| DETAILS                                                                                                                                                                            | DATE   | B&W/<br>COLOUR | ORIGINAL/<br>SCAN | SIZE (CM)   | MANAGEMENT CODE | PROVENANCE/<br>COPYRIGHT |
|------------------------------------------------------------------------------------------------------------------------------------------------------------------------------------|--------|----------------|-------------------|-------------|-----------------|--------------------------|
| Man sitting on chair with left hand on spaniel; painted backdrop. Portrait Gustav Shulz, Falkland Islands. Dog                                                                     | 1880s? | B&W            | Original          | 16.5 x 11   | PC-010-0020     | McGill family?/JCNA      |
| Woman sitting on chair with baby in dress & bonnet on her knee. Portrait                                                                                                           | 1880s? | B&W            | Original          | 16.5 x 10.5 | PC-010-0021     | McGill family?/JCNA      |
| Young man standing with his hands on the back of a chair. Portrait                                                                                                                 | 1880s? | B&W            | Original          | 10.5 x 6.5  | PC-010-0022     | McGill family?/JCNA      |
| Man sitting on chair with woman standing to one side with her right hand on the back of his shoulder and left hand on a book on a table. Portrait. Gustav Schulz, Falkland Islands | 1880s? | B&W            | Original          | 10 x 6      | PC-010-0023     | McGill family?/JCNA      |
| Head and shoulders portrait of young woman. Moryson's Photographs                                                                                                                  | 1880s? | B&W            | Original          | 10.5 x 6.5  | PC-010-0024     | McGill family?/JCNA      |
| Young woman standing with her hands crossed on the back of a chair. Moryson's Photographs                                                                                          | 1880s? | B&W            | Original          | 10.5 x 6.5  | PC-010-0025     | McGill family?/JCNA      |
| Bearded man standing beside upholstered chair with his left arm on chair back and a hat in<br>his right hand. Portrait J Penati, Shoreditch                                        | 1880s? | B&W            | Original          | 10.5 x 6.5  | PC-010-0026     | McGill family?/JCNA      |
| Man in bowler hat standing beside a chair with his right hand on the chair back. Portrait                                                                                          | 1880s? | B&W            | Original          | 10.5 x 6.5  | PC-010-0027     | McGill family?/JCNA      |
| Man standing beside a chair with his right hand on the chair back. Portrait Juan B Varonne, fotografia del puerto, Montevideo                                                      | 1880s? | B&W            | Original          | 10.5 × 6.5  | PC-010-0028     | McGill family?/JCNA      |
| Head and shoulders of man in uniform. "Walsh" written in ink on back (John WALSH?  Married Emily McGill). Portrait Hinchcliffes Eagle Studio, Liverpool                            | 1880s? | B&W            | Original          | 10.5 x 6    | PC-010-0029     | McGill family?/JCNA      |
| Head and shoulders of young man looking to the left. Portrait                                                                                                                      | 1880s? | B&W            | Original          | 10 x 6      | PC-010-0030     | McGill family?/JCNA      |
| Head and shoulders of young man looking to the right. Portrait                                                                                                                     | 1880s? | B&W            | Original          | 10 x 6      | PC-010-0031     | McGill family?/JCNA      |
| Head and shoulders of young woman with bow at neck. Portrait H Andrews, Rembrandt<br>Art Studios, Carlisle                                                                         | 1880s? | B&W            | Original          | 10.5 x 6.5  | PC-010-0032     | McGill family?/JCNA      |
| Young woman looking through a book on a table. Portrait B J Edwards, Hackney, London                                                                                               | 1880s? | B&W            | Original          | 10.5 x 6.5  | PC-010-0033     | McGill family?/JCNA      |
| Head and shoulders of bearded man, oval shot. Portrait                                                                                                                             | 1880s? | B&W            | Original          | 10.5 x 6.5  | PC-010-0034     | McGill family?/JCNA      |
| Woman looking slightly right with hands crossed in front and flowers and curtains behind her. Portrait William Biggs, photographer, Stanley                                        | 1880s? | B&W            | Original          | 10.5 x 6.5  | PC-010-0035     | McGill family?/JCNA      |
| Man standing leaning back against a table and holding his hat in two hands; wearing a wedding ring. Portrait Gustav Shulz, Falkland Islands                                        | 1880s? | B&W            | Original          | 16.5 x 10.5 | PC-010-0036     | McGill family?/JCNA      |
| Head and shoulders of man wearing loose tie and watch chain. Portrait George P Biggs,<br>Falkland Islands                                                                          | 1880s? | B&W            | Original          | 16.5 x 10.5 | PC-010-0037     | McGill family?/JCNA      |
| Head and shoulders of man looking slightly to the left. Portrait Thomas Rowell, Falkland<br>Islands                                                                                | 1890s? | B&W            | Original          | 16.5 x 10.5 | PC-010-0038     | McGill family?/JCNA      |
| Man in kilt and sporran with his right foot on a hassock and a hat in his left hand. Portrait<br>Thomas Rowell, Stanley                                                            | 1890s? | B&W            | Original          | 16.5 x 10.5 | PC-010-0039     | McGill family?/JCNA      |
| Group of young men; one sitting in chair looking slightly to right, two standing one each side leaning on back of his chair. Portrait Thomas Rowell, Stanley                       | 1890s? | B&W            | Original          | 16.5 x 10.5 | PC-010-0040     | McGill family?/JCNA      |
| Small girl with bow in her hair standing to right of toddler sitting on a chair; backdrop of flowers and flags                                                                     | 1880s? | B&W            | Original          | 17 x 11     | PC-010-0041     | McGill family?/JCNA      |
| Man in bowler hat standing with his left hand on an imitation boulder. Portrait W B King, Washington Street, Hagerstown, Maryland, USA                                             | 1880s? | B&W            | Original          | 16.5 x 10.5 | PC-010-0042     | McGill family?/JCNA      |