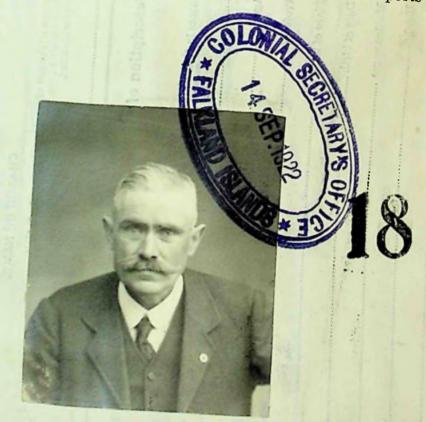

ecial peculiarities |           |
| Passport.  Names in full  Age  Profession  Place of birth  Date of birth  Maiden name  Height  Eyes                                                                           |           |

on the Passport SEX. AGE.

CHRISTIAN NAMES.

must be forwarded to the Passport De a naturalized British subject, the Certificate of Naturalization must be forwarded to the Passport Office with the Declaration or Letter of Recommendation.

Naturalized British subjects will be described as such in their Passports, which will be issued subject to the necessary qualifications.

6. Foreign Office Passports are not available beyond two years from the date of issue. They may be renewed for four further periods of two years each, after which fresh Passports must be obtained.



ecially called to the fact that it can he attention of persons who are this declaration ked to sign

nowledge of the applicant and not om information

Applicants and persons recommending them are warned

pplicant to be printed in Block Cap

christian Names and Surname of the applicant in full. (Surname in BLOCK CAPITALS.)

In the case of a MARRIED WOMEN OR WIDOW, the particulars of bigh required are those of her Hestand OR LATE HUSBAND—not of the applicant herself.

at pr

State whether a British-born Subject or a naturalized British Subject. IN THE CASE OF A NATURALIZED BRITISH SUBJECT SEE RULE 5 AT BACE.

children should only be included if

and

out the sentence in other cases

at.

Persons travelling in Asia must state

the routes to be followed.

initialled in cases where the applic