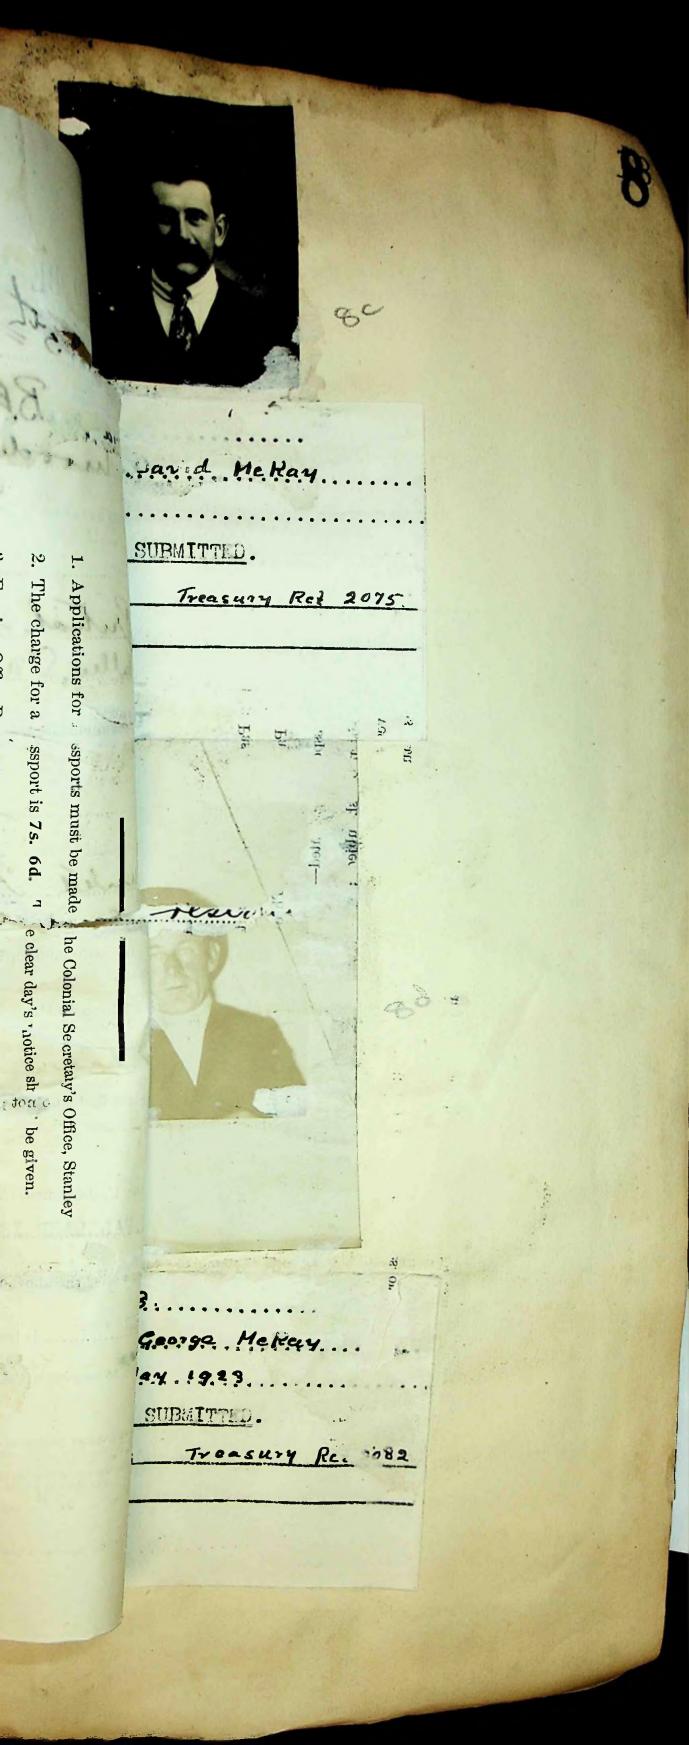

rt. I further declare that I do not possess any nationality other than British (h). Signed B. Bencler STAILEY FALKLAND ISLANDS......hereby declare that to the best of my personal knowledge and belief the above-made Declaration of the said Mrs. BEATRICE.....

tod photographs of the at the py the recommender

as a fit and proper person to receive a Passport.

Foreboad CHANGE OF NAME. In cases of change of name, either by Deed Poll or otherwise, the original name must be stated here. Where there has been no change of name the word "None" Description of Wife be included on the ORISSA BENDER is true, and that I can from my personal knowledge of him her wouch her Children under the age of 16 if to be included A braigi Hacket on the Passport. CHRISTIAN NAMES.

DESCRIPTION OF APPLICANT

23 years



Izert Date, and Town where staying when fill-

Christian Names and Surname of the applicant in full. (Surname in BLOCK CAPITALS.)

- (d In the case of a MARRIED WOMAN OR WIDOW, the particulars of birth required are those of her HUSEAND OR LATE HUSEAND-not of the applicant herself.
- (d) State whether a British-born Subject or a naturalized British Subject. IN THE CASE OF A NATURALIZED BRITISH SUBJECT SEE RULE 5 AT BACK.

Wife and children should only be included if

they do not possess separate passports. Strike out the sentence in other cases.

Persons travelling in Asia must state the routes to be followed.

The words in brackets to be struck out and initialled in cases where the applicant has no previous passport in his possession.

Or has not previously held a passport.

· If the app