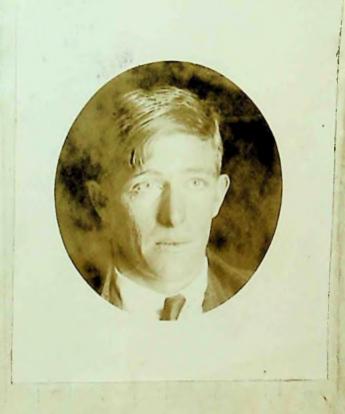

|

Children under the age of 16 if to be included on the Passport.

CHRISTIAN NAMES.

5. If the applicant for a passport be a naturalized British subject, the Certificate of Naturalization must be forwarded to the Passport Office with the Declaration or Letter of Recommendation.

Naturalized British subjects will be described as such in their Passports, which will be issued subject to the necessary qualifications.

6. Foreign Office Passports are not available beyond two years from the date of issue. They may be renewed for four further periods of two years each, after which fresh Passports must be obtained. The fee for each renewal is 2s.



# No 15

of the applicant and not this declaration is cially called to the fact that it can information obtained from

COLUMN TS

at pre

State whether a British-born Subject or a naturalized British Subject IN THE CASE OF A NATURALIZED BRITISH SUBJECT SEE RULE 5 AT BACK.

(e)

for caissue

persc

ава

any other State the name of such State should be given. Or has not previously held a passport. previous passport in his possession. If the applicant is also a subject

e words in brackets to be struck out and initialled in cases where the applicant has no

at

they do not possess separate passports, out, the sentence in other cases. the routes to be followed

and Wife children should only be included if

the particulars of birth red her Husband on late H the applicant herself.

In the case