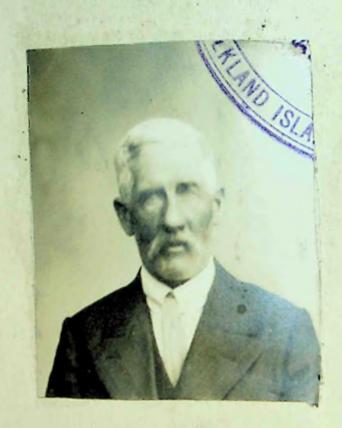

Passport No. . 1

Date of Issue . 8" May . 1922

Name of Holder . Charles . Henry . Short.

DOCUMENTS ATTACHED

application Form Emorgency Cort. Frate
of Nationality.

EMEKGE. TO

available. Jones L'ee Stamps Part II. Fee 76. (7/6)
Seven shillings Samp six pence

EMERGENCY CERTIFICATE OF BRITISH NATIONALITY

issued by the British Vice Consul at Punta Arenas, Chile.

THIS IS TO CERTIFY THAT Mr. Charles Henry SHORT----

has stated to me that he (when is a British Subject, and that I have no reason to doubt his from statement.

This Certificate is valid ONLY for the journey to FALKLAND ISLANDS -----

leaving Punta Arenas within two months from date for Falkland Islands----

and must be surrendered to the Immigration

Officer at the place of arrival.

PUNTA ARENAS, this twenty-ninth-- day of March--

BRITISH VICE-CONSUL!

Summary of the statements made by the holder in proof of his

British Nationality.

Born Falkland Islands, 12th December 1867. Produced Certificate of

THIS CERTIFICATE IS NOT VALID FOR RETURN TO CHILE.

EMERGENCY CERTIFICATE OF BRITISH NATIONALITY

saved by the British Vice Consul at Punta Arenas, Chile,

THE TELLISIO OF THE THE TAILTIES OF STREET

Males and the second of some of the second and