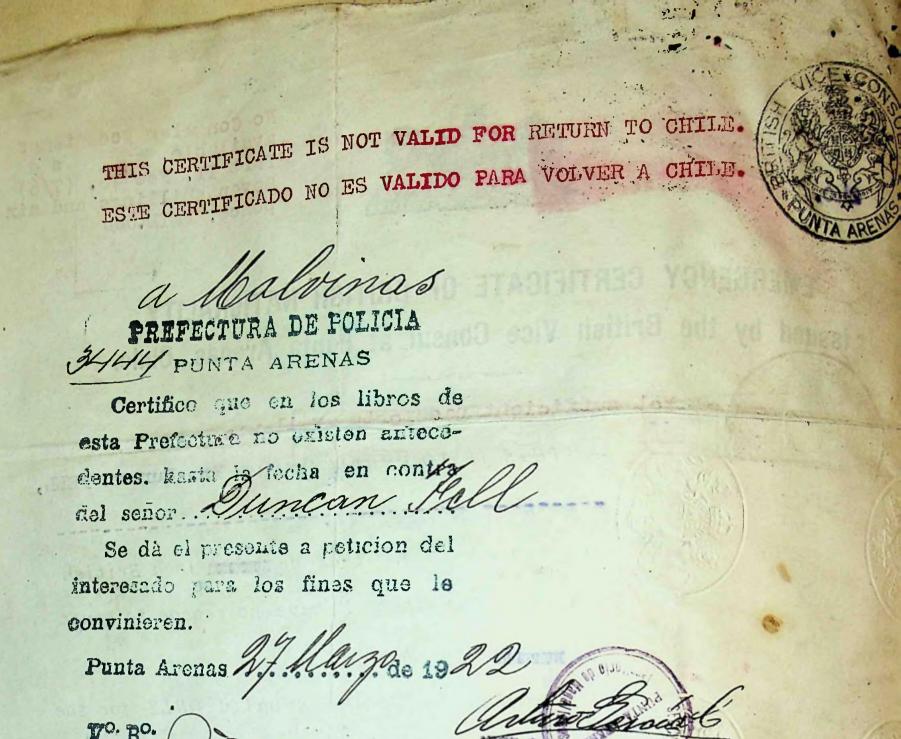

This Certificate is valid ONLY for the journey to FALKLAND ISLANDS -----

leaving Punta Arenas within two months from date for Falkland Islands----

and must be surrendered to the Immigration

Officer at the place of arrival.

THIS CERTIFICATE IS NOT VALID FOR RETURN TO CHILE.

EMERGENCY CERTIFICATE OF BRITISH NATIONALITY

saved by the British Vice Consul at Punta Arenas, Chile,

THE TELLISIO OF THE THE TAILTIES OF STREET

Males and the second of some of the second and