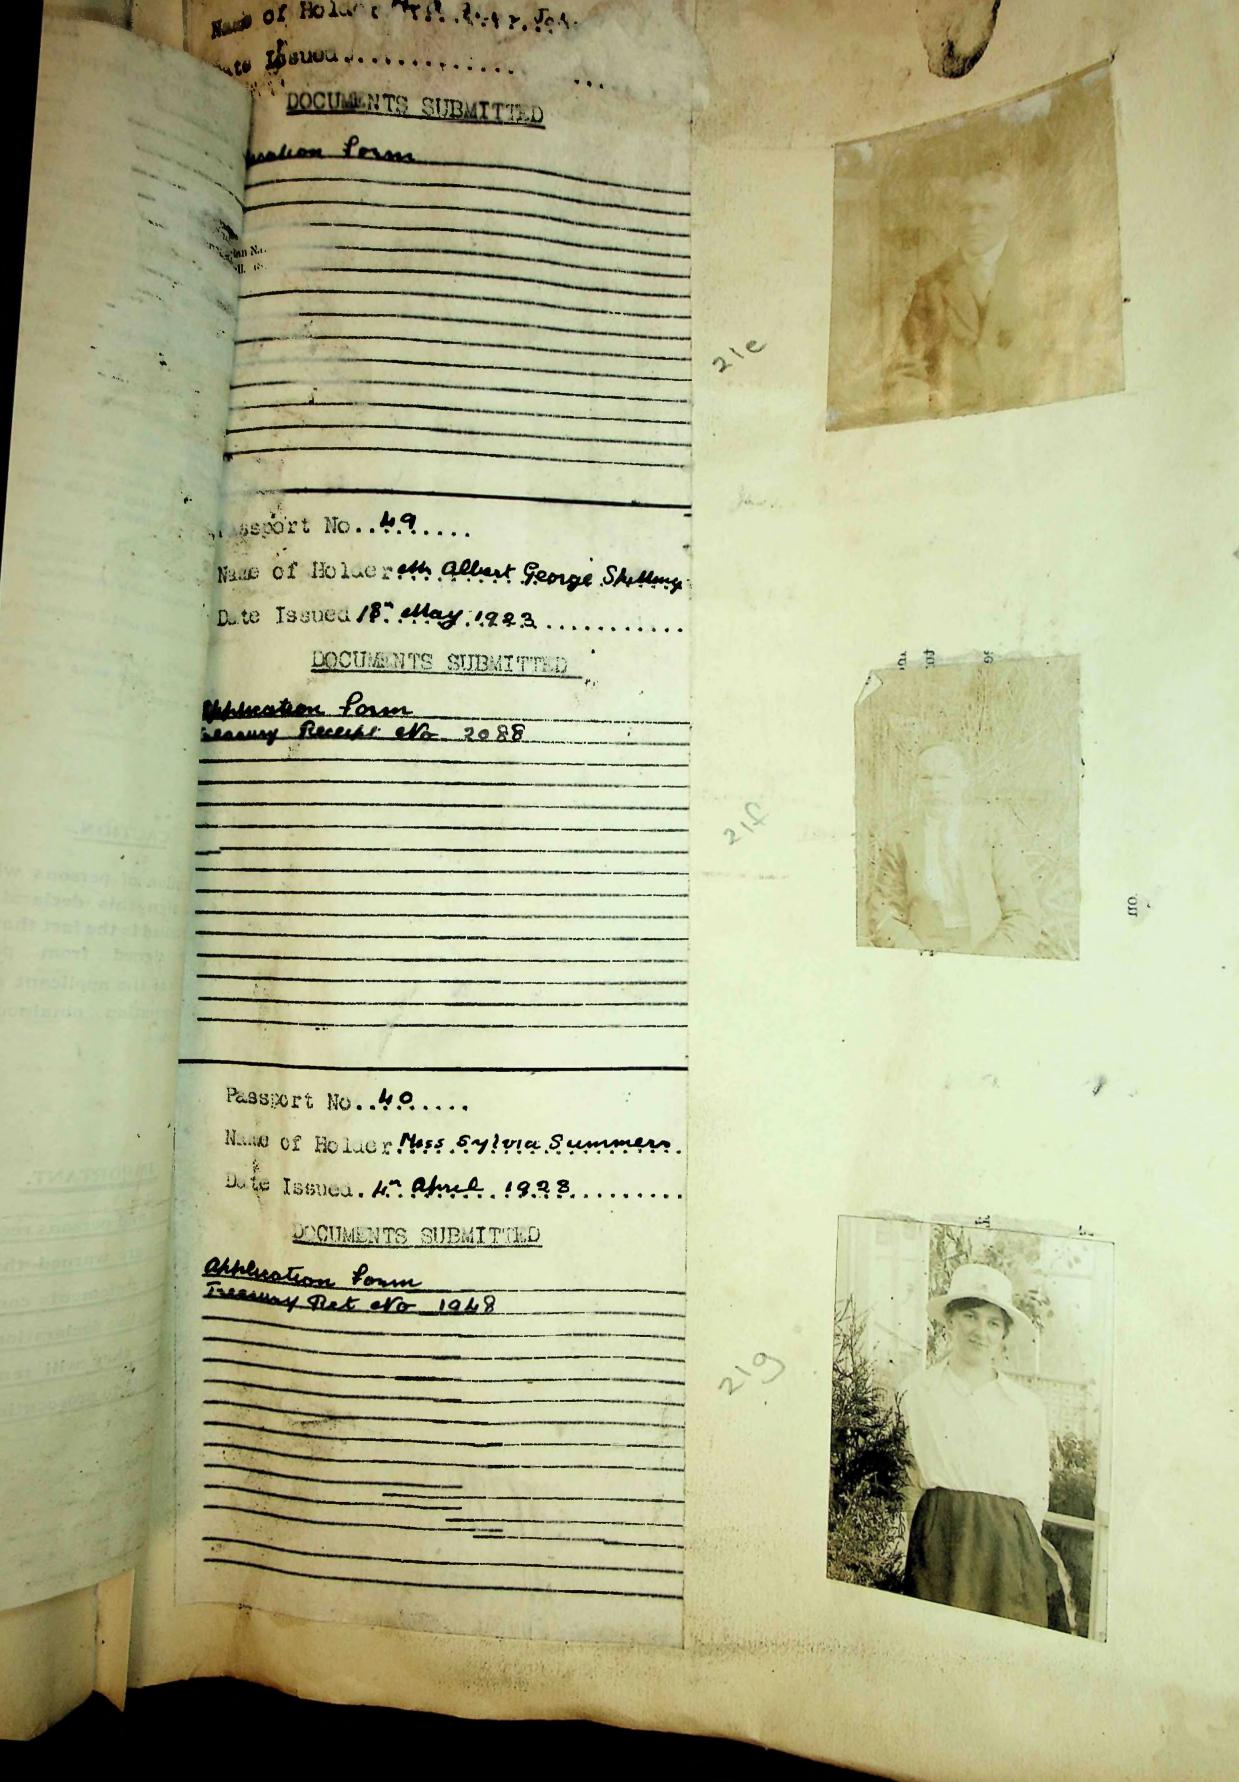

Signature                                                                                                                                                   |
|                                                                                                                                                             |
| Children under the age of 16 if to be included on the Passport.                                                                                             |
| CHRISTIAN NAMES. SURNAME. AGE. SEX.                                                                                                                         |
| arnold James Jomes Wilhow to.                                                                                                                               |



*,77*C

t of

ASE SEE

ed if

trike

tate

and

en of State

are

is

an nal

ot

m

#### DESCRIPTION OF APPLICANT.

| Age . 46