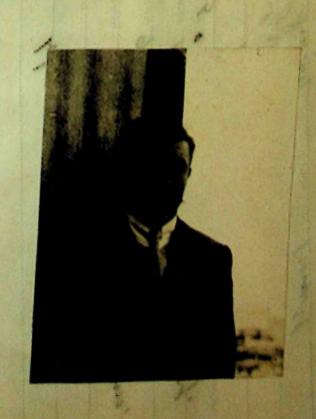

Passport No. . 1

Date of Issue . 8" May . 1922

Name of Holder . Charles . Henry . Short.

DOCUMENTS ATTACHED

application Form Emorgency Cort. Frate
of Nationality.

EMEKGE. TO

available. Jones L'ee Stamps Part II. Fee 76. (7/6)
Seven shillings Samp six pence