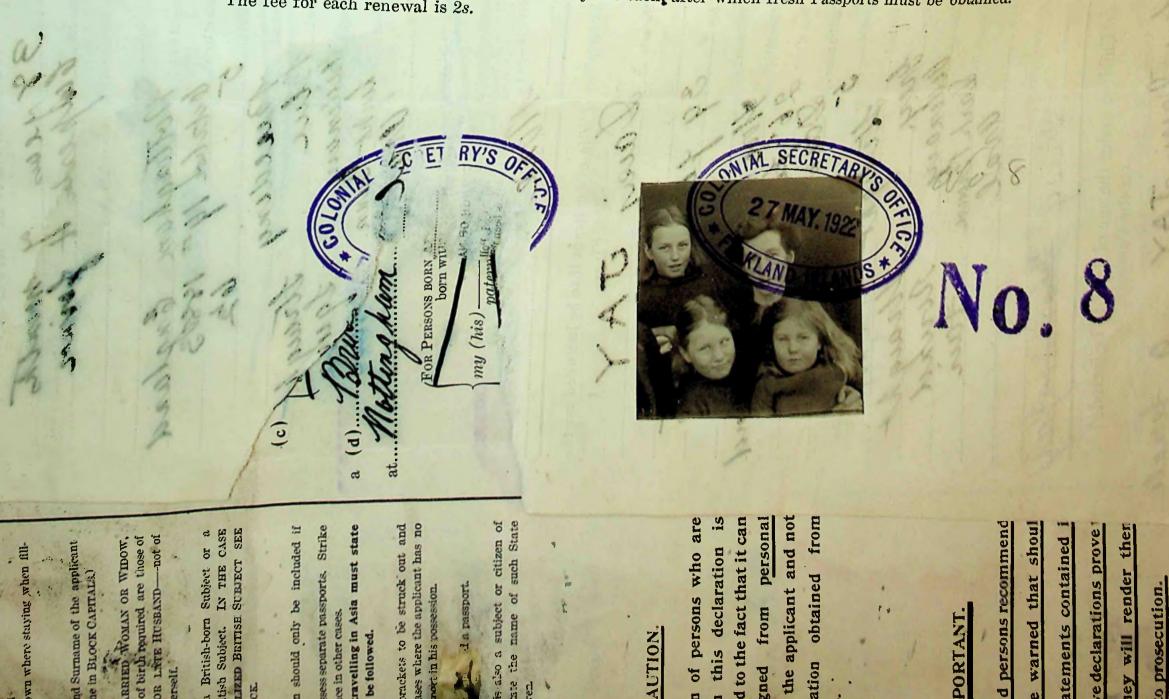

### DECLARATION TO DE

| DECLARATION TO BE MADE BY APPLICANT FOR PASSPORT.                                                                                                                                                                                         |
|-------------------------------------------------------------------------------------------------------------------------------------------------------------------------------------------------------------------------------------------|
| (a) Stanley Falkland Illand May 5.1922.                                                                                                                                                                                                   |
| I, the Undersigned, (b) Charles Henry Host 5709-7                                                                                                                                                                                         |
| at present residing at                                                                                                                                                                                                                    |
| FOR A MARRIED WOMAN OR WIDOW (to be struck out in other cases). Particulars of Husband's H                                                                                                                                                |
| $the \frac{wife}{widow} of and that my \frac{husband is}{late husband was}$                                                                                                                                                               |
| a (d) British born Subject having been born                                                                                                                                                                                               |
| at Port Stanley on the 12 day of Decimber 1867.                                                                                                                                                                                           |
| FOR PERSONS BORN ABROAD, who derive British nationality from a father or paternal grandfather born within His Majesty's Dominions. (To be struck out in other cases.)                                                                     |
| my (his) father aving been born within His Meljesty's Deminions at on the day of                                                                                                                                                          |
| and not having lost the status of British Subject thus acquired, I hereby apply for a Passport for travelling                                                                                                                             |
| to Lunta arenas Chile for the purpose of Larning my                                                                                                                                                                                       |
| Living.                                                                                                                                                                                                                                   |
| (e) (accompanied by my wife (and children under the age of 16), as indicated in the margin, who do not possess separate Passports).                                                                                                       |
| the mary poggession (other than those                                                                                                                                                                                                     |
| for cancellation (f)), and that I have made no other approximated to me (g)).                                                                                                                                                             |
| I further declare that I do not possess any nationality other than British (h).  Signed. Charles flowery Short  Signed. Lawrence Hawken, Superacount  AND I, the Undersigned, hereby declare that to the best of my  of. Mr. Charles Mrs. |
| Signed Harren Stependium                                                                                                                                                                                                                  |
| †AND I, the Undersigned, hereby declare that to the best of my                                                                                                                                                                            |
| of Mr. Sharles                                                                                                                                                                                                                            |
| of                                                                                                                                                                                                                                        |
| personal knowledge and belief the above-made Declaration  Miss  Miss  Henry  Above made Declaration  Miss  Miss  Lort  is true, and that I can from my personal knowledge of him her her                                                  |