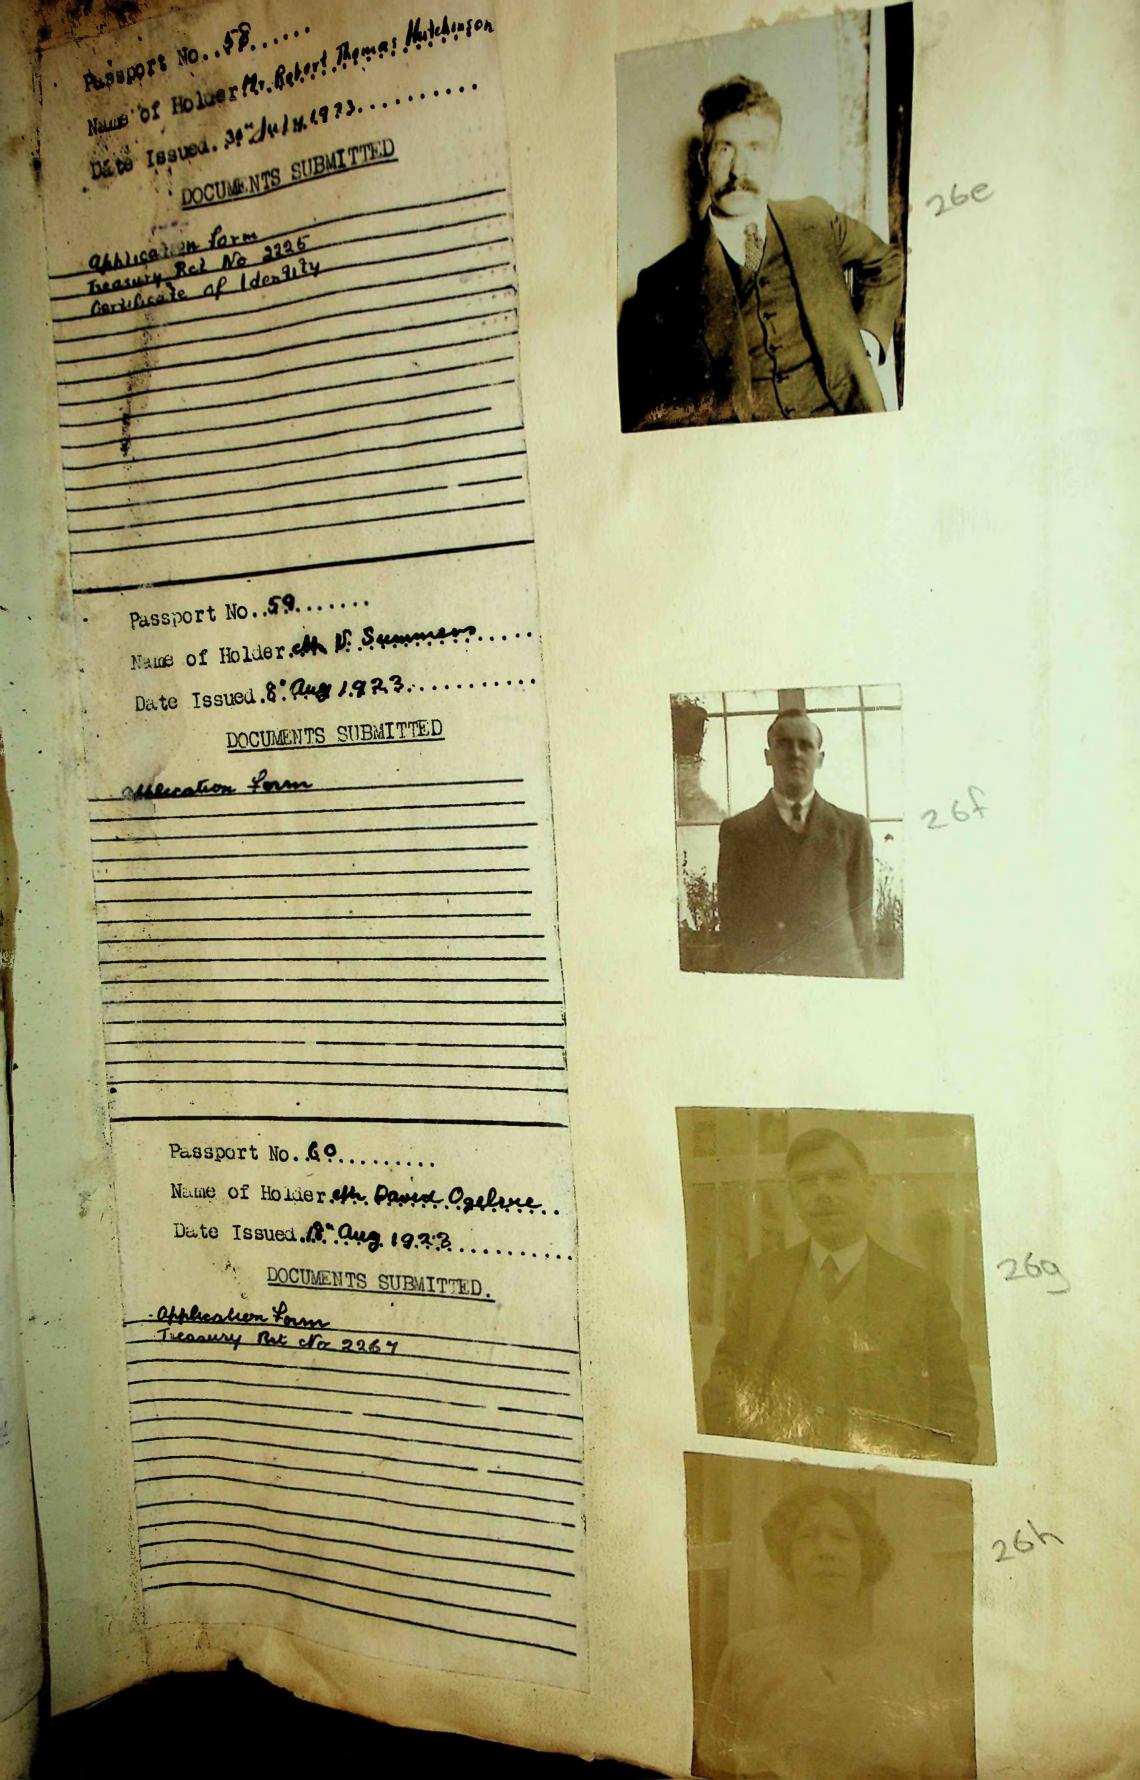

| NAME                        | ISSUE DATE  | AGE | PLACE OF BIRTH                 | DOB         | OCCUPATION              | GOING TO                          | REASON/DETAILS                                 | PHOTO | PAGE   |
|-----------------------------|-------------|-----|--------------------------------|-------------|-------------------------|-----------------------------------|------------------------------------------------|-------|--------|
| DAVIS, John                 | 14 Apr 1923 |     |                                |             |                         |                                   | Application                                    | Υ     | 10h    |
| DAVIS, John James           | Apr 1923    | 29  | Stanley, Falkland Islands      | 30 Jan 1894 | Handyman                | Argentina & Uruguay               | Holiday                                        | N     | 11b    |
| DAVIS, John James           | 20 Aug 1923 | 29  |                                | Į.          | Contractor              | Punta Arenas                      | Business                                       | N     | 31h    |
| DEAN, George Thomas         | 29 Mar 1923 | 34  | Falkland Islands               | 11 Sep 1888 | Sheep farmer            | Uruguay & UK                      | Business                                       | Y     | 19b    |
| DEANE, Freda Sewell Wooding | 04 Nov 1922 |     |                                |             |                         |                                   | Application                                    | N     | 10f    |
| DENT, Emest William         | 30 Nov 1921 |     |                                |             | 1                       | Punta Arenas, Chile               |                                                | Y     | 21a    |
| DENT, Ernest William        | 30 May 1923 | 22  | Derby                          | 10 Mar 1901 | Clerk                   | Montevideo                        | Getting to England                             | N     | 21b    |
| DUNCAN, Normana (Miss)      | 03 Jul 1923 | 16  | Stanley, Falkland Islands      | 17 Mar 1906 |                         | Punta Arenas, Chile               | Application                                    | Y     | 25s    |
| DUNCAN, Normana Edith       | 02 Jul 1923 | 16  | Stanley, Falkland Islands      | 17 Mar 1906 |                         | Punta Arenas, Chile               | A holiday                                      | N     | 26b    |
| ENESTROM, Edgar William     | 09 Mar 1923 | 21  | Port Stanley, Falkland Islands | 04 Jul 1901 |                         | Norway                            | Holiday                                        | Y     | 17a    |
| ENESTROM, Ellen Maria       | 23 Mar 1923 | 24  | Stanley, Falkland Islands      | 18 Jan 1899 |                         |                                   | Wife of George Lyon DAILLIE                    | N     | 20a    |
| FELL, Duncan                | 25 Mar 1922 |     | Darwin, Falkland Islands       | 24 Sep 1868 |                         | Falkland Islands                  | Emergency certificate of British nationality   | Y     | 16b    |
| FELL, Duncan                | 12 Sep 1922 | 53  | Darwin, Falkland Islands       | 24 Sep 1868 | Farm servant            | Chile and Argentine               | Residing                                       | Y     | 16c    |
| FELTON, Louis Rowen         | 09 Aug 1923 | 21  | Port Stanley, FI               | 12 Jun 1902 |                         | Chile                             | For the purpose of learning farming            | N     | 31a    |
| FLEURET, Arthur Isadore     | 27 Nov 1922 | 23  | Fitzroy, East Falkland         | 05 May 1899 | Civil servant           | Punta Arenas. Chile               | Accompanying ss "Falkland" as Customs Officer  | N     | 14b    |
| FLOWERS, Daisy              | 27 May 1922 | 39  | Hove, Sussex, England          | 26 Feb 1883 |                         | UK                                | Wife of George William Frances JAY             | Y     | 16a    |
| FREWIN, Dorothy Florence    | 1923        | 31  | London, England                | 19 Aug 1890 | Household duties        | Punta Arenas, Chile               | Application                                    | Y     | 27g    |
| FREWIN, Dorothy Florence    | 1923        | 31  | London, England                | 19 Aug 1890 | Household duties        | Punta Arenas, Chile               | Private Business                               | -     | 28a    |
| FREWIN, Leonard James       | 1923        |     | London, England                | 03 Oct 1889 |                         |                                   | Husband of Dorothy Florence FREWIN             | N     | 28a    |
| GLEADELL, E R (Mr)          | 07 May 1922 |     |                                |             |                         |                                   | Application                                    | Y     | 10c    |
| GLEADELL, Ernest Robert     | 07 May 1922 | 47  | Shallow Bay, West Falkland     | 24 Jun 1876 | Seaman                  | Chile and Argentine               | Business                                       | N     | 10e    |
| HARDING, William Alfred     | 18 Mar 1923 |     |                                |             |                         | England                           | Renewal of passport                            | N     | 5 (1)  |
| HARDING, William Alfred     | 19 Mar 1923 |     |                                |             | None                    | Eng via W.Cst of Sth Am. & Panama | Endorsement - final departure                  |       | 5 (8)  |
| HARLEY, William             | 27 Sep 1923 | 63  |                                |             | Engineer                | UK                                | Time expired                                   | N     | 31b    |
| HARLEY, William             | 28 Sep 1923 | 63  | Tayport, Fife                  | 10 Mar 1860 | Engineer                | UK                                | Renewal of passport                            | N     | 31f    |
| HARVEY, Arthur John         | 16 May 1922 | 46  | North Bray, Kent, UK           | 05 May 1877 | Sheep farm manager      | UK                                | Application form                               | Y     | 21e    |
| HARVEY, Arthur John         | 16 May 1922 | 46  | North Bray, Kent, UK           | 05 May 1877 | Sheep farm manager      | UK                                | Holiday                                        | N     | 22a    |
| HEATH, Frank                | 06 Feb 1923 | 30  |                                |             | Rivetter                | UK via West Coast                 | Endorsement - agreement terminated             | N     | 5 (13) |
| HENNAH, Mary                | 02 Jul 1923 | 57  |                                |             |                         | Punta Arenas, Chile               | Returning to Chile after holiday in Falklands  |       | 31e    |
| HENNAH, Thomas Harrison     | 02 Jul 1923 | 56  |                                |             | Constructional engineer | Punta Arenas, Chile               | Returning to Chile after holiday in Falklands  |       | 31d    |
| HERKLOTS, Gerard Andreas    | 03 Apr 1923 |     |                                |             |                         | UK via Valparaiso                 | Renewal of passport                            |       | 25f    |
| HERKLOTS, Gerard Andreas    | 03 Apr 1923 | 47  |                                |             | Surgeon                 | UK via Valparaiso                 | Leaving colony to take up residence in England | N     | 25k    |

| NAME                             | ISSUE DATE  | AGE | PLACE OF BIRTH                    | DOB         | OCCUPATION            | GOING TO            | REASON/DETAILS                                 | РНОТО | PAGE        |
|----------------------------------|-------------|-----|-----------------------------------|-------------|-----------------------|---------------------|------------------------------------------------|-------|-------------|
| HERKLOTS, Gertrude Letitia       | 03 Apr 1923 |     |                                   |             |                       | UK                  | Renewal of passport                            | N     | 25e         |
| HERKLOTS, Gertrude Letitia (Mrs) | 03 Apr 1923 | 40  |                                   |             |                       | UK via Valparaiso   | Leaving colony to take up residence in England | N     | <b>25</b> j |
| HOCKLEY, Colin                   | 08 May 1923 | 38  | Exeter                            | 1885        | Government servant    | Chile & Argentina   | British Government service                     | N     | 19c         |
| HOCKLEY, Colin (Mr)              | 08 May 1923 | 38  | Exeter                            | 1885        | Government servant    | Chile & Argentina   | Application form                               | Y     | 17i         |
| HUNTER, Thomas Carruthers        | 23 May 1922 | 35  | Loelurbie                         | 12 Jun 1886 | Shepherd              | UK                  | Application                                    | Y     | 6c          |
| HUNTER, Thomas Carruthers        | 23 May 1922 | 35  | Loelurbie                         | 12 Jun 1886 | Shepherd              | UK                  | Vacation                                       | N     | 7b          |
| HUTCHINSON, Robert Thomas        | 30 Jul 1923 | 33  | Douglas Station, Falkland Islands | 31 Jul 1890 | Shepherd              |                     | Application                                    | Y     | 26e         |
| HUTCHINSON, Robert Thomas        | 04 Mar 1918 | 33  | Douglas Station, Falkland Islands | 31 Jul 1890 | Shepherd              | Buenos Aires        |                                                | Y     | 27a         |
| HUTCHINSON, Robert Thomas        | 30 Jul 1923 | 33  | Douglas Station, Falkland Islands | 31 Jul 1890 | Shepherd              | UK                  | Receiving medical treatment                    | N     | 27b         |
| INNES-WILSON, Jean               | 17 May 1923 | 41  | Longside, Aberdeenshire           | 23 Feb 1882 |                       | UK                  | Holiday                                        | N     | 21d         |
| INNES-WILSON, Jean (Mrs)         | 17 May 1923 | 41  | Longside, Aberdeenshire           | 23 Feb 1882 |                       | UK                  | Application form                               | Y     | 20f         |
| JAY, Daisy                       | 27 May 1922 | 39  | Hove, Sussex, England             | 26 Feb 1883 |                       | UK                  | Wife of George William Frances JAY             | Υ     | 16a         |
| JAY, George William Frances      | 27 May 1922 | 38  | Nottingham, England               | 19 Oct 1883 | Carpenter             | UK                  | Residing                                       | N     | 16a         |
| JAY, Joy Daisy                   | 27 May 1922 | 9   |                                   |             |                       | UK                  | Daughter of George William Frances JAY         | Υ     | 16a         |
| JAY, Lucy Emma                   | 27 May 1922 | 6   |                                   |             |                       | UK                  | Daughter of George William Frances JAY         | Y     | 16a         |
| JAY, Minnie Francis              | 27 May 1922 | 3   |                                   |             |                       | UK                  | Daughter of George William Frances JAY         | Y     | 16a         |
| KELWAY, George                   | 21 Jun 1922 |     | Stanley, Falkland Islands         | 21 Feb 1857 |                       |                     | Husband of Mary Ann KELWAY                     | N     | 17d         |
| KELWAY, Mary Ann                 | 21 Jun 1922 | 60  | Stanley, Falkland Islands         | 18 May 1862 | 1                     | Punta Arenas, Chile | Visit son & daughter who are resident there    | Y     | 17d         |
| LACY, Thomas Saumarez            | 21 Dec 1922 | 38  | Sunnyhill, Berks, England         | 1884        | Sheep farmer          | Chile               | Renewal of passport                            | N     | 5 (2)       |
| LACY, Thomas Saumarez            | 21 Dec 1922 | 38  | Sunnyhill, Berks, England         | 1884        | Engineer Sheep farmer | Chile               | Endorsement - for 3 years on business          |       | 5 (9)       |
| LAWDAY, Dorothy Florence         | 1923        | 31  | London, England                   | 19 Aug 1890 |                       | Punta Arenas, Chile | See also Dorothy Florence FREWIN               |       | 28b         |
| LAWDAY, Percival Arthar          | 1923        |     | London, England                   | 26 Sep 1891 |                       |                     | Husband of Dorothy Florence FREWIN             | N     | 28b         |
| LEHEN, Joseph                    | 02 Jul 1923 | 38  |                                   |             | Labourer              | Chile               | For reasons of health                          | N     | 31c         |
| LONGMORE, Leonard                | 06 Feb 1923 | 37  |                                   |             | Rivetter              | UK via West Coast   | Endorsement - agreement terminated             | N     | 5 (15)      |
| McATASNEY, Margaret Catherine    | 04 Apr 1923 | 21  | Port Stanley, Falkland Islands    | 23 Jun 1902 |                       | Montevideo          | Renewal of passport                            |       | 5 (7)       |
| McATASNEY, Margaret Catherine    | 04 Apr 1923 | 21  | Port Stanley, Falkland Islands    | 23 Jun 1902 |                       | Montevideo          | Endorsement - to take up post as governess     |       | 5 (12)      |
| McKAY, David                     | 15 May 1923 | 31  | Fox Bay, West Falkland            | 08 Oct 1891 | Shepherd              | UK                  | Application                                    |       | 8c          |
| McKAY, David                     |             | 31  | Fox Bay, West Falkland            | 08 Oct 1891 |                       | UK                  | Holiday                                        |       | 10a         |
| McKAY, George                    |             | 39  | Fox Bay, West Falkland            | 21 Dec 1885 |                       | UK                  | Application                                    |       | 8d          |
| McKAY, George                    |             | 39  | Fox Bay, West Falkland            | 21 Dec 1885 | Carter                | UK                  | Holiday                                        | · ·   | 10b         |
| McKAY, Thomas                    |             | 39  | Fox Bay, West Falkland            | 12 Aug 1883 |                       | UK                  | Application                                    |       | 7c          |
| McKAY, Thomas                    |             | 39  | Fox Bay, West Falkland            | 12 Aug 1883 | Shepherd              | UK                  | Holiday                                        |       | 8a          |
| MIDDLETON, HE J                  | 30 Oct 1922 |     | Stowe, Midtothian, NB             | 12 Jul 1870 | 1                     |                     | Husband of Mabel MIDDLETON                     |       | 14c         |

| NAME                      | ISSUE DATE  | AGE    | PLACE OF BIRTH                      | DOB         | OCCUPATION     | GOING TO                          | REASON/DETAILS                                            | РНОТО | PAGE |
|---------------------------|-------------|--------|-------------------------------------|-------------|----------------|-----------------------------------|-----------------------------------------------------------|-------|------|
| SIMPSON, Elizabeth Agnes  | 1923        | 29     | Falkland Islands                    | 15 Nov 1893 |                |                                   | Application                                               | Υ     | 28f  |
| SIMPSON, Elizabeth Agnes  | 1923        | 29     | Falkland Islands                    | 15 Nov 1893 |                |                                   |                                                           | N     | 29a  |
| SIMPSON, William          | 1923        | 7      |                                     |             |                |                                   | Son of Alexander SIMPSON                                  | N     | 29a  |
| SKILLING, Albert George   | 18 May 1923 | 31     | Port Howard, West Falkland          | 20 May 1896 | .Horse breaker | UK                                | Application form                                          | Y     | 21f  |
| SKILLING, Albert George   | 14 Apr 1923 | 31     | Port Howard, West Falkland          | 20 May 1896 | Horse breaker  | UK                                | Holiday                                                   | N     | 22b  |
| SLAUGHTER, Edith Muriel   | 26 Jun 1922 | 24     | San Carlos, FI                      | 12 Feb 1898 |                |                                   | Wife of Thomas George SLAUGHTER                           | N     | 15a  |
| SLAUGHTER, George Richard | 26 Jun 1922 | 2 mths |                                     |             |                |                                   | Son of Thomas George SLAUGHTER                            | N     | 15a  |
| SLAUGHTER, Thomas George  | 26 Jun 1922 | 42     | Derbyshire                          | 23 Jun 1880 | Sheep farmer   | England                           | Pleasure                                                  | N     | 15a  |
| SUMMERS, Sylvia           | 04 Apr 1923 | 22     | Port Stanley, Falkland Islands      | 29 Oct 1900 |                | Montevideo                        | Pleasure                                                  | N     | 22c  |
| SUMMERS, Sylvia (Miss)    | 04 Apr 1928 | 22     | Port Stanley, Falkland Islands      | 29 Oct 1900 |                | Montevideo                        | Application form                                          | Y     | 21g  |
| SUMMERS, Vere Falkland    | 08 Aug 1923 | 25     | Port Stanley, FI                    | 25 Apr 1898 | Carter         | Punta Arenas, Chile               | Application                                               | Υ     | 26f  |
| SUMMERS, Vere Falkland    | 08 Aug 1923 | 25     | Port Stanley, FI                    | 25 Apr 1898 | Carter         | Punta Arenas, Chile               | Business                                                  | N     | 27c  |
| TEBBUTT, Dora Margaret    | 27 Nov 1922 | 36     | Northampton, England                | 30 Nov 1885 |                | Punta Arenas, Chile               | Pleasure - married name NEAVE                             | N     | 14a  |
| TITHERIDGE, James         | 14 Jun 1922 | 58     | Petersfield, Hampshire              | 29 Jun 1864 | Gardener       | UK                                | Residing there                                            | Y     | 12c  |
| WADDUP, Annie Maria       | 21 Apr 1923 | 51     | Norwood Green, Middx, England       | 19 Mar 1872 | Housewife      | England                           | Application form                                          | Υ     | 23f  |
| WADDUP, Annie Maria       | 21 Apr 1923 | 51     | Norwood Green, Middx, England       | 19 Mar 1872 | Housewife      | England                           |                                                           | N     | 24c  |
| WADDUP, Aubrey            | 02 May 1923 | 29     | Osterley Park, Isleworth, Middlesex | 16 Nov 1894 | Gardener       | England                           | Application form                                          | N     | 23d  |
| WADDUP, Aubrey            | 02 May 1923 | 29     | Osterley Park, Isleworth, Middlesex | 16 Nov 1894 | Gardener       | England                           | Following my occupation                                   | Y     | 24a  |
| WADDUP, Isaac             | 21 Apr 1923 | 46     | Lower Heyford, Oxon, England        | 06 Nov 1876 | Gardener       | England                           | Application form                                          | Y     | 23f  |
| WADDUP, Isaac             | 21 Apr 1923 | 46     | Lower Heyford, Oxon, England        | 06 Nov 1876 | Gardener       | England                           | Following my occupation                                   | N     | 24c  |
| WATSON, Duncan            | 03 Apr 1923 | 41     | Stanley, Falkland Islands           | 13 Aug 1882 | Merchant       | Punta Arenas & Argentine Republic | Application form                                          | Y     | 22f  |
| WATSON, Duncan Russell    | 31 Mar 1923 | 41     | Stanley, Falkland Islands           | 13 Aug 1882 | Merchant       | Punta Arenas & Argentine Republic | Business                                                  | N     | 23c  |
| WATSON, Elizabeth Agnes   | 1923        | 29     | Falkland Islands                    | 15 Nov 1893 |                |                                   | Maiden name of Elizabeth Agnes SIMPSON                    | N     | 29a  |
| WILLIAMS, Ada Marjorie    | 04 Apr 1923 | 38     |                                     |             |                | Punta Arenas, Chile               | In order to obtain title deeds of property in Sth America | N     | 25q  |
| WILSON, Thomas William    | 06 Feb 1923 | 31     |                                     |             | Rivetter       | UK via West Coast                 | Agreement terminated                                      | N     | 25p  |
| WOODSIDE, William         | 01 Oct 1923 | 46     | Belfast                             | 25 Nov 1876 | Mariner        | Belfast, Ireland                  | Application                                               |       | 27e  |
| WOODSIDE, William         | 01 Oct 1923 | 46     | Belfast                             | 25 Nov 1876 | Mariner        | Belfast, Ireland                  | Settling some private business                            | N     | 28d  |