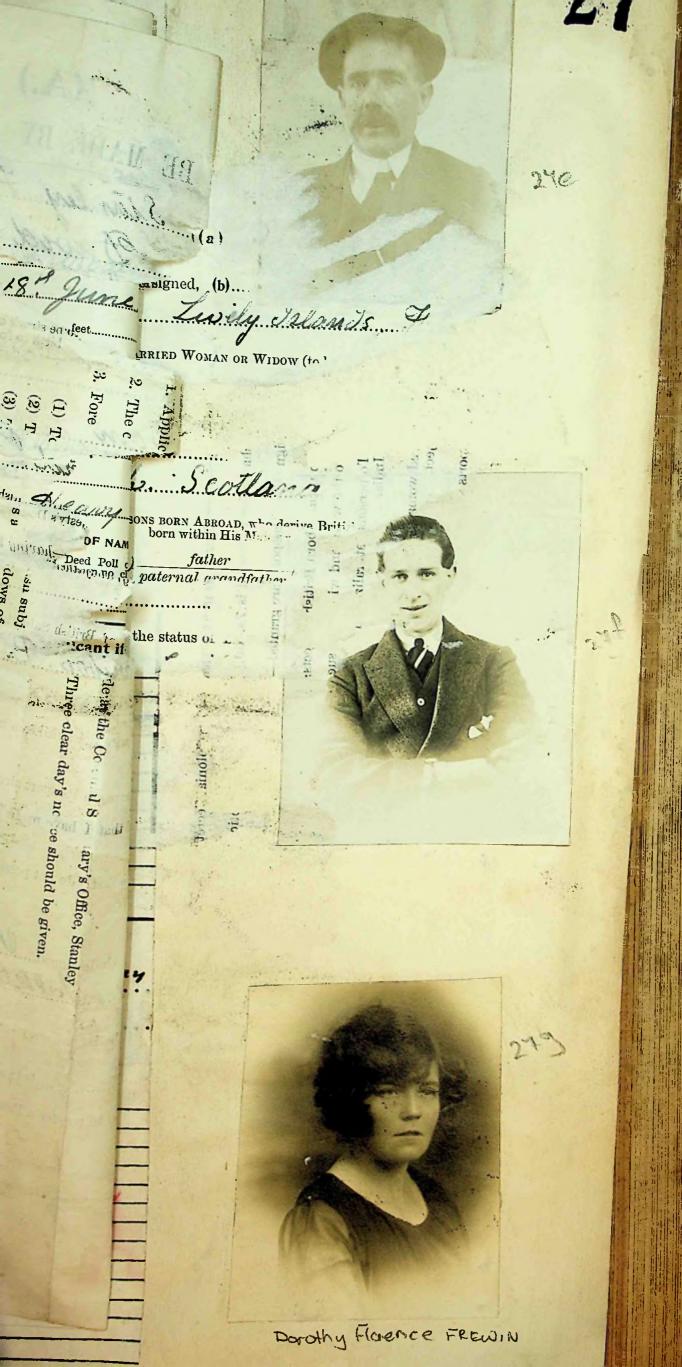

| NAME                        | ISSUE DATE  | AGE | PLACE OF BIRTH                 | DOB         | OCCUPATION              | GOING TO                          | REASON/DETAILS                                 | PHOTO | PAGE   |
|-----------------------------|-------------|-----|--------------------------------|-------------|-------------------------|-----------------------------------|------------------------------------------------|-------|--------|
| DAVIS, John                 | 14 Apr 1923 |     |                                |             |                         |                                   | Application                                    | Υ     | 10h    |
| DAVIS, John James           | Apr 1923    | 29  | Stanley, Falkland Islands      | 30 Jan 1894 | Handyman                | Argentina & Uruguay               | Holiday                                        | N     | 11b    |
| DAVIS, John James           | 20 Aug 1923 | 29  |                                | Į.          | Contractor              | Punta Arenas                      | Business                                       | N     | 31h    |
| DEAN, George Thomas         | 29 Mar 1923 | 34  | Falkland Islands               | 11 Sep 1888 | Sheep farmer            | Uruguay & UK                      | Business                                       | Y     | 19b    |
| DEANE, Freda Sewell Wooding | 04 Nov 1922 |     |                                |             |                         |                                   | Application                                    | N     | 10f    |
| DENT, Emest William         | 30 Nov 1921 |     |                                |             | 1                       | Punta Arenas, Chile               |                                                | Y     | 21a    |
| DENT, Ernest William        | 30 May 1923 | 22  | Derby                          | 10 Mar 1901 | Clerk                   | Montevideo                        | Getting to England                             | N     | 21b    |
| DUNCAN, Normana (Miss)      | 03 Jul 1923 | 16  | Stanley, Falkland Islands      | 17 Mar 1906 |                         | Punta Arenas, Chile               | Application                                    | Y     | 25s    |
| DUNCAN, Normana Edith       | 02 Jul 1923 | 16  | Stanley, Falkland Islands      | 17 Mar 1906 |                         | Punta Arenas, Chile               | A holiday                                      | N     | 26b    |
| ENESTROM, Edgar William     | 09 Mar 1923 | 21  | Port Stanley, Falkland Islands | 04 Jul 1901 |                         | Norway                            | Holiday                                        | Y     | 17a    |
| ENESTROM, Ellen Maria       | 23 Mar 1923 | 24  | Stanley, Falkland Islands      | 18 Jan 1899 |                         |                                   | Wife of George Lyon DAILLIE                    | N     | 20a    |
| FELL, Duncan                | 25 Mar 1922 |     | Darwin, Falkland Islands       | 24 Sep 1868 |                         | Falkland Islands                  | Emergency certificate of British nationality   | Y     | 16b    |
| FELL, Duncan                | 12 Sep 1922 | 53  | Darwin, Falkland Islands       | 24 Sep 1868 | Farm servant            | Chile and Argentine               | Residing                                       | Y     | 16c    |
| FELTON, Louis Rowen         | 09 Aug 1923 | 21  | Port Stanley, FI               | 12 Jun 1902 |                         | Chile                             | For the purpose of learning farming            | N     | 31a    |
| FLEURET, Arthur Isadore     | 27 Nov 1922 | 23  | Fitzroy, East Falkland         | 05 May 1899 | Civil servant           | Punta Arenas. Chile               | Accompanying ss "Falkland" as Customs Officer  | N     | 14b    |
| FLOWERS, Daisy              | 27 May 1922 | 39  | Hove, Sussex, England          | 26 Feb 1883 |                         | UK                                | Wife of George William Frances JAY             | Y     | 16a    |
| FREWIN, Dorothy Florence    | 1923        | 31  | London, England                | 19 Aug 1890 | Household duties        | Punta Arenas, Chile               | Application                                    | Y     | 27g    |
| FREWIN, Dorothy Florence    | 1923        | 31  | London, England                | 19 Aug 1890 | Household duties        | Punta Arenas, Chile               | Private Business                               | -     | 28a    |
| FREWIN, Leonard James       | 1923        |     | London, England                | 03 Oct 1889 |                         |                                   | Husband of Dorothy Florence FREWIN             | N     | 28a    |
| GLEADELL, E R (Mr)          | 07 May 1922 |     |                                |             |                         |                                   | Application                                    | Y     | 10c    |
| GLEADELL, Ernest Robert     | 07 May 1922 | 47  | Shallow Bay, West Falkland     | 24 Jun 1876 | Seaman                  | Chile and Argentine               | Business                                       | N     | 10e    |
| HARDING, William Alfred     | 18 Mar 1923 |     |                                |             |                         | England                           | Renewal of passport                            | N     | 5 (1)  |
| HARDING, William Alfred     | 19 Mar 1923 |     |                                |             | None                    | Eng via W.Cst of Sth Am. & Panama | Endorsement - final departure                  |       | 5 (8)  |
| HARLEY, William             | 27 Sep 1923 | 63  |                                |             | Engineer                | UK                                | Time expired                                   | N     | 31b    |
| HARLEY, William             | 28 Sep 1923 | 63  | Tayport, Fife                  | 10 Mar 1860 | Engineer                | UK                                | Renewal of passport                            | N     | 31f    |
| HARVEY, Arthur John         | 16 May 1922 | 46  | North Bray, Kent, UK           | 05 May 1877 | Sheep farm manager      | UK                                | Application form                               | Y     | 21e    |
| HARVEY, Arthur John         | 16 May 1922 | 46  | North Bray, Kent, UK           | 05 May 1877 | Sheep farm manager      | UK                                | Holiday                                        | N     | 22a    |
| HEATH, Frank                | 06 Feb 1923 | 30  |                                |             | Rivetter                | UK via West Coast                 | Endorsement - agreement terminated             | N     | 5 (13) |
| HENNAH, Mary                | 02 Jul 1923 | 57  |                                |             |                         | Punta Arenas, Chile               | Returning to Chile after holiday in Falklands  |       | 31e    |
| HENNAH, Thomas Harrison     | 02 Jul 1923 | 56  |                                |             | Constructional engineer | Punta Arenas, Chile               | Returning to Chile after holiday in Falklands  |       | 31d    |
| HERKLOTS, Gerard Andreas    | 03 Apr 1923 |     |                                |             |                         | UK via Valparaiso                 | Renewal of passport                            |       | 25f    |
| HERKLOTS, Gerard Andreas    | 03 Apr 1923 | 47  |                                |             | Surgeon                 | UK via Valparaiso                 | Leaving colony to take up residence in England | N     | 25k    |