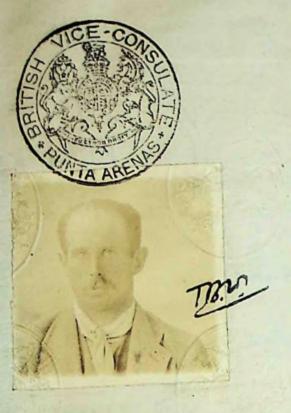

Passport No. . 1

Date of Issue . 8" May . 1922

Name of Holder . Charles . Henry . Short.

DOCUMENTS ATTACHED

application Form Emorgency Cort. Frate
of Nationality.

EMEKGE. TO

available. Jones L'ee Stamps Part II. Fee 76. (7/6)
Seven shillings Samp six pence

EMERGENCY CERTIFICATE OF BRITISH NATIONALITY

issued by the British Vice Consul at Punta Arenas, Chile.

THIS IS TO CERTIFY THAT Mr. Charles Henry SHORT----

has stated to me that he (when is a British Subject, and that I have no reason to doubt his from statement.

This Certificate is valid ONLY for the journey to FALKLAND ISLANDS -----

leaving Punta Arenas within two months from date for Falkland Islands----

and must be surrendered to the Immigration

Officer at the place of arrival.

PUNTA ARENAS, this twenty-ninth-- day of March--

BRITISH VICE-CONSUL!

Summary of the statements made by the holder in proof of his

British Nationality.

Born Falkland Islands, 12th December 1867. Produced Certificate of