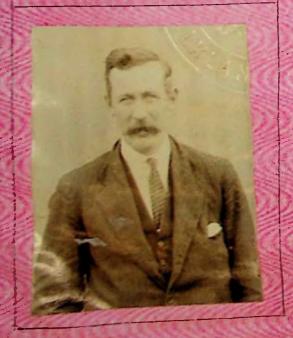

Passport No. . 1

Date of Issue . 8" May . 1922

Name of Holder . Charles . Henry . Short.

DOCUMENTS ATTACHED

application Form Emorgency Cort. Frate
of Nationality.

EMEKGE. TO

available. Jones L'ee Stamps Part II. Fee 76. (7/6)
Seven shillings Samp six pence