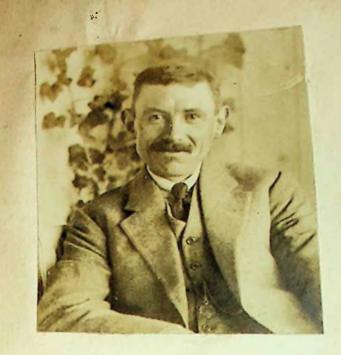

Passport No. . 1

Date of Issue . 8" May . 1922

Name of Holder . Charles . Henry . Short.

DOCUMENTS ATTACHED

application Form Emorgency Cort. Frate
of Nationality.

EMEKGE. TO

available. Jones L'ee Stamps Part II. Fee 76. (7/6)
Seven shillings Samp six pence