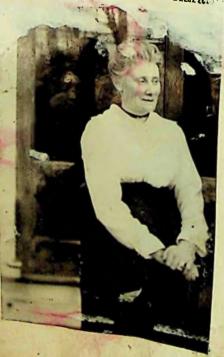

|          |





Signed....

above-made Declaration



the Shift bodies and control of the skip of the control of the con

urname of Applicant to be printed in Block Capitals.

- a) Insert Date, and Town where staying when filling in the form.
- b) Christian Names and Surname of the applicant in full. (Surname in BLOCK CAPITALS.)
- 2) In the case of a MARRIED WOMAN OR WIDOW, the particulars of birth required are those of her HUSBAND OR LATE HUSBAND-not of the applicant herself.
- d) State whether a British-born Subject or a naturalized British Subject. IN THE CASE OF A NATURALIZED BRITISH SUBJECT SEE RULE 5 AT BACK.

nd — children should only be included if they do not possess separate passports. Strike out the sentence in other cases.

Persons travelling in Asia must state the routes to be followed.

words in brackets to be struck out and i