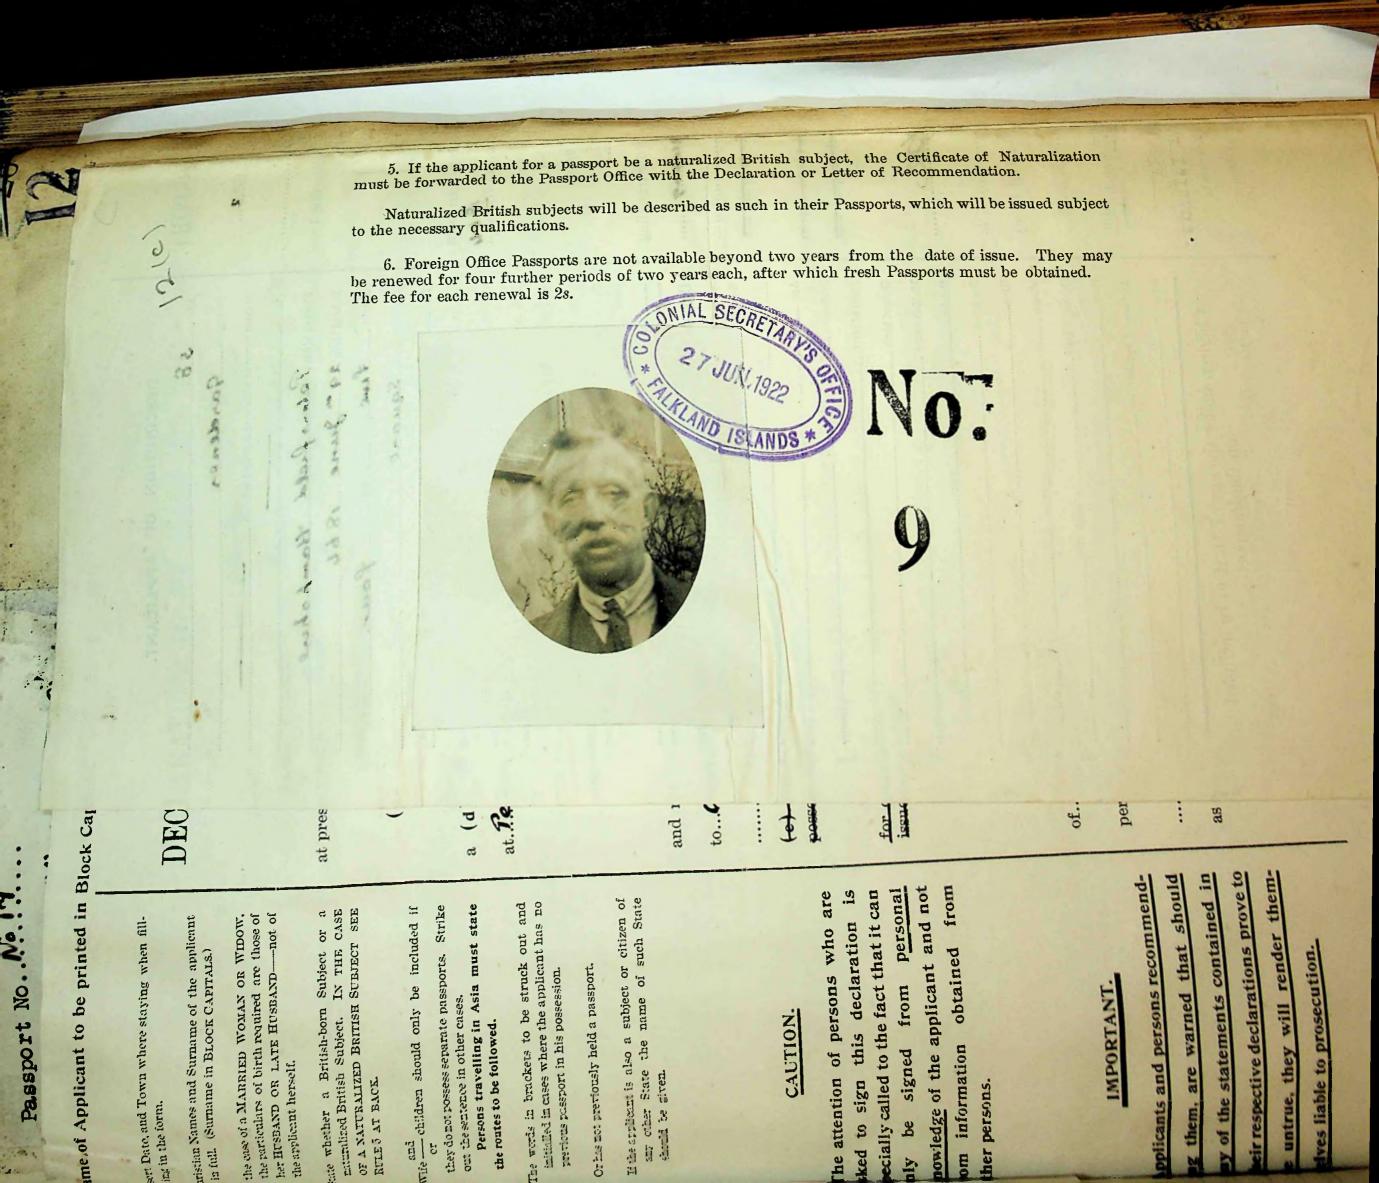

### DECLARATION TO DE

| DECLARATION TO BE MADE BY APPLICANT FOR PASSPORT.                                                                                                                                                                                         |
|-------------------------------------------------------------------------------------------------------------------------------------------------------------------------------------------------------------------------------------------|
| (a) Stanley Falkland Illand May 5.1922.                                                                                                                                                                                                   |
| I, the Undersigned, (b) Charles Henry Host 5709-7                                                                                                                                                                                         |
| at present residing at                                                                                                                                                                                                                    |
| FOR A MARRIED WOMAN OR WIDOW (to be struck out in other cases). Particulars of Husband's H                                                                                                                                                |
| $the \frac{wife}{widow} of and that my \frac{husband is}{late husband was}$                                                                                                                                                               |
| a (d) British born Subject having been born                                                                                                                                                                                               |
| at Port Stanley on the 12 day of Decimber 1867.                                                                                                                                                                                           |
| FOR PERSONS BORN ABROAD, who derive British nationality from a father or paternal grandfather born within His Majesty's Dominions. (To be struck out in other cases.)                                                                     |
| my (his) father aving been born within His Meljesty's Deminions at on the day of                                                                                                                                                          |
| and not having lost the status of British Subject thus acquired, I hereby apply for a Passport for travelling                                                                                                                             |
| to Lunta arenas Chile for the purpose of Larning my                                                                                                                                                                                       |
| Living.                                                                                                                                                                                                                                   |
| (e) (accompanied by my wife (and children under the age of 16), as indicated in the margin, who do not possess separate Passports).                                                                                                       |
| the mary poggession (other than those                                                                                                                                                                                                     |
| for cancellation (f)), and that I have made no other approximated to me (g)).                                                                                                                                                             |
| I further declare that I do not possess any nationality other than British (h).  Signed. Charles flowery Short  Signed. Lawrence Hawken, Superacount  AND I, the Undersigned, hereby declare that to the best of my  of. Mr. Charles Mrs. |
| Signed Harren Stependium                                                                                                                                                                                                                  |
| †AND I, the Undersigned, hereby declare that to the best of my                                                                                                                                                                            |
| of Mr. Sharles                                                                                                                                                                                                                            |
| of                                                                                                                                                                                                                                        |
| personal knowledge and belief the above-made Declaration  Miss  Miss  Henry  Above made Declaration  Miss  Miss  Lort  is true, and that I can from my personal knowledge of him her her                                                  |