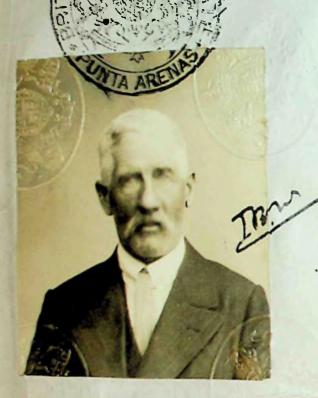

Passport No. . 1

Date of Issue . 8" May . 1922

Name of Holder . Charles . Henry . Short.

DOCUMENTS ATTACHED

application Form Emorgency Cort. Frate
of Nationality.

EMEKGE. TO

available. Jones L'ee Stamps Part II. Fee 76. (7/6)
Seven shillings Samp six pence

EMERGENCY CERTIFICATE OF BRITISH NATIONALITY

issued by the British Vice Consul at Punta Arenas, Chile.

THIS IS TO CERTIFY THAT Mr. Charles Henry SHORT----

has stated to me that he (when is a British Subject, and that I have no reason to doubt his from statement.

This Certificate is valid ONLY for the journey to FALKLAND ISLANDS -----

leaving Punta Arenas within two months from date for Falkland Islands----

and must be surrendered to the Immigration

Officer at the place of arrival.

PUNTA ARENAS, this twenty-ninth-- day of March--

BRITISH VICE-CONSUL!

Summary of the statements made by the holder in proof of his

British Nationality.

Born Falkland Islands, 12th December 1867. Produced Certificate of

THIS CERTIFICATE IS NOT VALID FOR RETURN TO CHILE.

EMERGENCY CERTIFICATE OF BRITISH NATIONALITY

saved by the British Vice Consul at Punta Arenas, Chile,

THE TELLISIO OF THE THE TAILTIES OF STREET

Males and the second of some of the second and