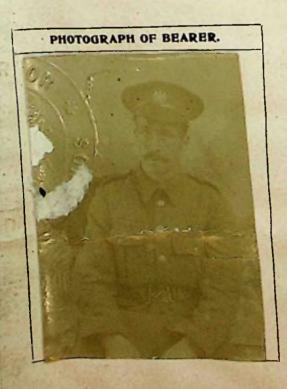

hem statement.

This Certificate is valid ONLY for the journey to FALKLAND ISLANDS-----

leaving Punta Arenas within two months from date for Falkland Islands----and must be surrendered to the Immigration Officer at the place of arrival.

PUNTA ARENAS, this twenty-sixth day of April

Summary of the statements made by the holder in proof of his

British Nationality.

Born Uruguay 18th August 1879. Father born Stirlingshire date not



072

FALKLAND ISLANDS.



These are to Certify that Robit Thomas Mulchuson of full age, the bearer of this certificate, whose signature is hereto subscribed, is a British-born subject proceeding from the Falkland Islands to Busines aires

Given at Government House, Stanley, Falkland Islands, this

day of March 19/8.

Hongla Jones

Governor, Falkland Islands.



N.B.—In the event of the Bearer being in the United Kingdom and desiring to return to this Colony he is required to produce this Certificate for visé by the Colonial Office, London, to enable him to obtain a Passport.

Robert Thomas Hutchinson

Signature of Bearer.



(A.)

Insert Date, and Town where staying when fill-

Christian Names and Surname of the applicant in full. (Surname in BLOCK CAPITALS.)

In the case of a MARRIED WOMAN OR WIDOW, the particulars of birth required are those of her HUSBAND OR LATE HUSBAND -- not of the applicant herself.

sme whether a British-born Subject or a Esturalized British Subject. IN THE CASE OF A NATURALIZED BRITISH SUBJECT SEE

Wife \_\_\_\_ children should only be included if

they do not possess separate passports. Strike out the sentence in othe