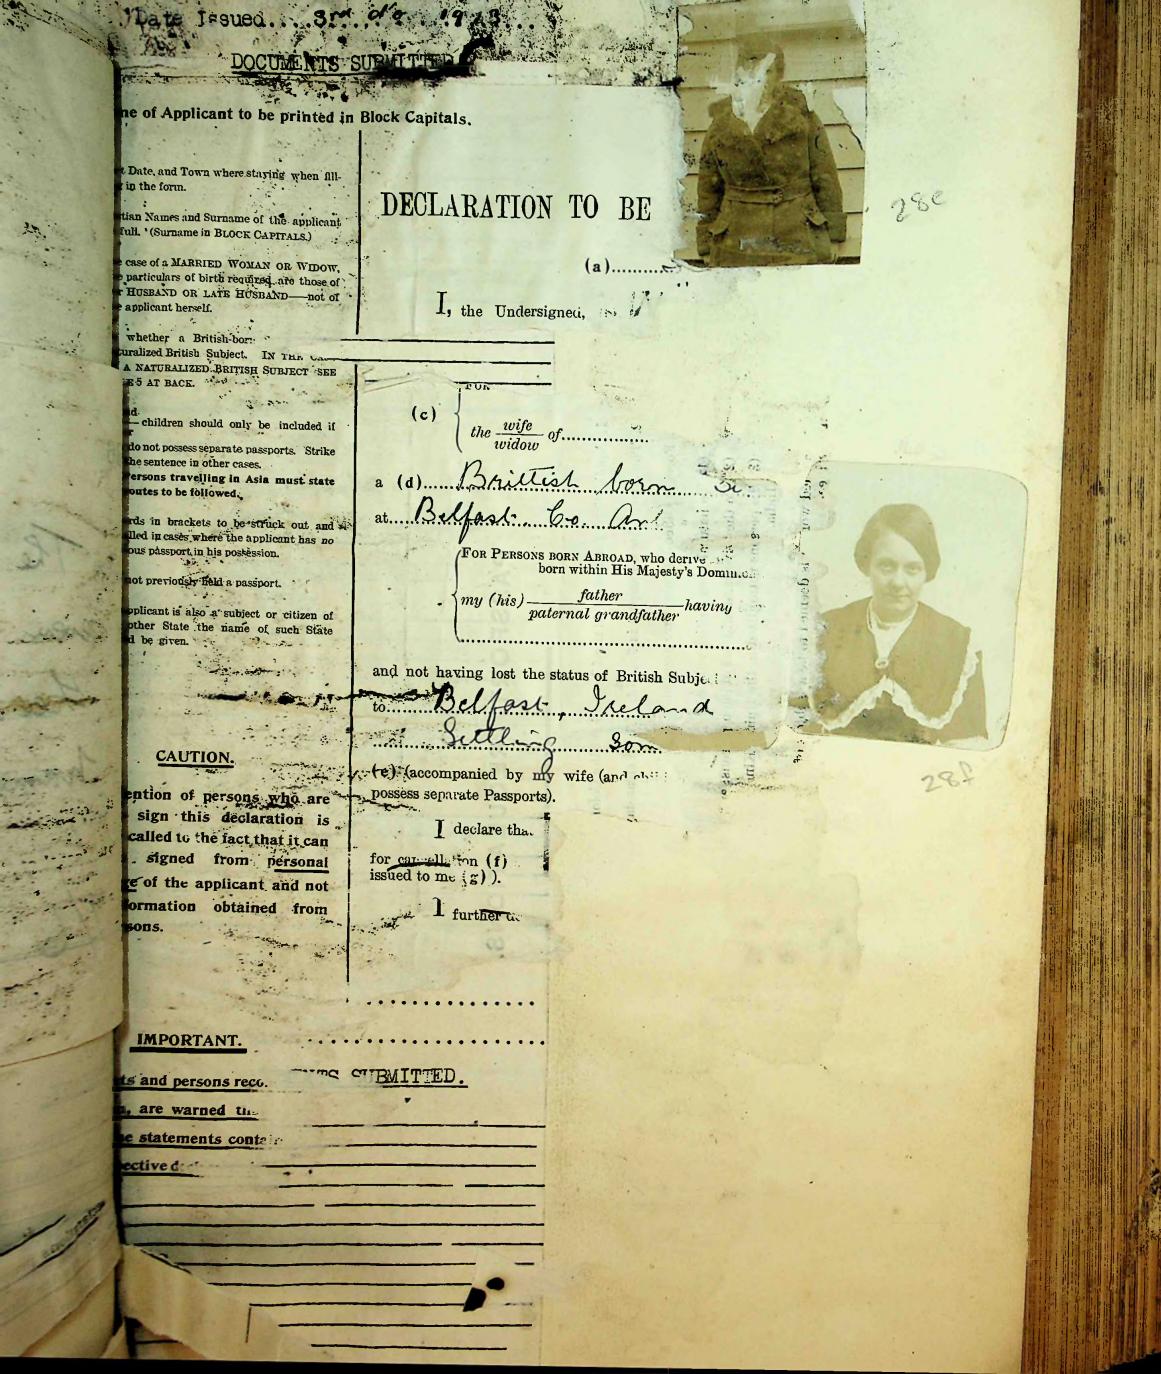

| NAME                      | ISSUE DATE  | AGE    | PLACE OF BIRTH                      | DOB         | OCCUPATION     | GOING TO                          | REASON/DETAILS                                            | РНОТО | PAGE |
|---------------------------|-------------|--------|-------------------------------------|-------------|----------------|-----------------------------------|-----------------------------------------------------------|-------|------|
| SIMPSON, Elizabeth Agnes  | 1923        | 29     | Falkland Islands                    | 15 Nov 1893 |                |                                   | Application                                               | Υ     | 28f  |
| SIMPSON, Elizabeth Agnes  | 1923        | 29     | Falkland Islands                    | 15 Nov 1893 |                |                                   |                                                           | N     | 29a  |
| SIMPSON, William          | 1923        | 7      |                                     |             |                |                                   | Son of Alexander SIMPSON                                  | N     | 29a  |
| SKILLING, Albert George   | 18 May 1923 | 31     | Port Howard, West Falkland          | 20 May 1896 | .Horse breaker | UK                                | Application form                                          | Y     | 21f  |
| SKILLING, Albert George   | 14 Apr 1923 | 31     | Port Howard, West Falkland          | 20 May 1896 | Horse breaker  | UK                                | Holiday                                                   | N     | 22b  |
| SLAUGHTER, Edith Muriel   | 26 Jun 1922 | 24     | San Carlos, FI                      | 12 Feb 1898 |                |                                   | Wife of Thomas George SLAUGHTER                           | N     | 15a  |
| SLAUGHTER, George Richard | 26 Jun 1922 | 2 mths |                                     |             |                |                                   | Son of Thomas George SLAUGHTER                            | N     | 15a  |
| SLAUGHTER, Thomas George  | 26 Jun 1922 | 42     | Derbyshire                          | 23 Jun 1880 | Sheep farmer   | England                           | Pleasure                                                  | N     | 15a  |
| SUMMERS, Sylvia           | 04 Apr 1923 | 22     | Port Stanley, Falkland Islands      | 29 Oct 1900 |                | Montevideo                        | Pleasure                                                  | N     | 22c  |
| SUMMERS, Sylvia (Miss)    | 04 Apr 1928 | 22     | Port Stanley, Falkland Islands      | 29 Oct 1900 |                | Montevideo                        | Application form                                          | Y     | 21g  |
| SUMMERS, Vere Falkland    | 08 Aug 1923 | 25     | Port Stanley, FI                    | 25 Apr 1898 | Carter         | Punta Arenas, Chile               | Application                                               | Υ     | 26f  |
| SUMMERS, Vere Falkland    | 08 Aug 1923 | 25     | Port Stanley, FI                    | 25 Apr 1898 | Carter         | Punta Arenas, Chile               | Business                                                  | N     | 27c  |
| TEBBUTT, Dora Margaret    | 27 Nov 1922 | 36     | Northampton, England                | 30 Nov 1885 |                | Punta Arenas, Chile               | Pleasure - married name NEAVE                             | N     | 14a  |
| TITHERIDGE, James         | 14 Jun 1922 | 58     | Petersfield, Hampshire              | 29 Jun 1864 | Gardener       | UK                                | Residing there                                            | Y     | 12c  |
| WADDUP, Annie Maria       | 21 Apr 1923 | 51     | Norwood Green, Middx, England       | 19 Mar 1872 | Housewife      | England                           | Application form                                          | Υ     | 23f  |
| WADDUP, Annie Maria       | 21 Apr 1923 | 51     | Norwood Green, Middx, England       | 19 Mar 1872 | Housewife      | England                           |                                                           | N     | 24c  |
| WADDUP, Aubrey            | 02 May 1923 | 29     | Osterley Park, Isleworth, Middlesex | 16 Nov 1894 | Gardener       | England                           | Application form                                          | N     | 23d  |
| WADDUP, Aubrey            | 02 May 1923 | 29     | Osterley Park, Isleworth, Middlesex | 16 Nov 1894 | Gardener       | England                           | Following my occupation                                   | Y     | 24a  |
| WADDUP, Isaac             | 21 Apr 1923 | 46     | Lower Heyford, Oxon, England        | 06 Nov 1876 | Gardener       | England                           | Application form                                          | Y     | 23f  |
| WADDUP, Isaac             | 21 Apr 1923 | 46     | Lower Heyford, Oxon, England        | 06 Nov 1876 | Gardener       | England                           | Following my occupation                                   | N     | 24c  |
| WATSON, Duncan            | 03 Apr 1923 | 41     | Stanley, Falkland Islands           | 13 Aug 1882 | Merchant       | Punta Arenas & Argentine Republic | Application form                                          | Y     | 22f  |
| WATSON, Duncan Russell    | 31 Mar 1923 | 41     | Stanley, Falkland Islands           | 13 Aug 1882 | Merchant       | Punta Arenas & Argentine Republic | Business                                                  | N     | 23c  |
| WATSON, Elizabeth Agnes   | 1923        | 29     | Falkland Islands                    | 15 Nov 1893 |                |                                   | Maiden name of Elizabeth Agnes SIMPSON                    | N     | 29a  |
| WILLIAMS, Ada Marjorie    | 04 Apr 1923 | 38     |                                     |             |                | Punta Arenas, Chile               | In order to obtain title deeds of property in Sth America | N     | 25q  |
| WILSON, Thomas William    | 06 Feb 1923 | 31     |                                     |             | Rivetter       | UK via West Coast                 | Agreement terminated                                      | N     | 25p  |
| WOODSIDE, William         | 01 Oct 1923 | 46     | Belfast                             | 25 Nov 1876 | Mariner        | Belfast, Ireland                  | Application                                               |       | 27e  |
| WOODSIDE, William         | 01 Oct 1923 | 46     | Belfast                             | 25 Nov 1876 | Mariner        | Belfast, Ireland                  | Settling some private business                            | N     | 28d  |