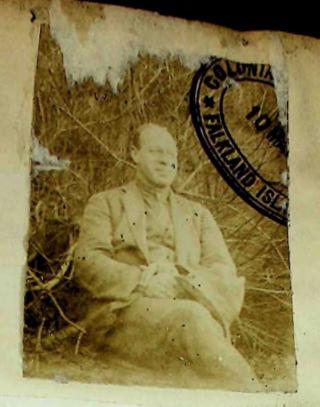

Passport No. . 1

Date of Issue . 8" May . 1922

Name of Holder . Charles . Henry . Short.

DOCUMENTS ATTACHED

application Form Emorgency Cort. Frate
of Nationality.

EMEKGE. TO

available. Jones L'ee Stamps Part II. Fee 76. (7/6)
Seven shillings Samp six pence

EMERGENCY CERTIFICATE OF BRITISH NATIONALITY

issued by the British Vice Consul at Punta Arenas, Chile.

THIS IS TO CERTIFY THAT Mr. Charles Henry SHORT----

has stated to me that he (when is a British Subject, and that I have no reason to doubt his from statement.

PUNTA ARENAS, this twenty-ninth-- day of March--

BRITISH VICE-CONSUL!

Summary of the statements made by the holder in proof of his

British Nationality.

Born Falkland Islands, 12th December 1867. Produced Certificate of