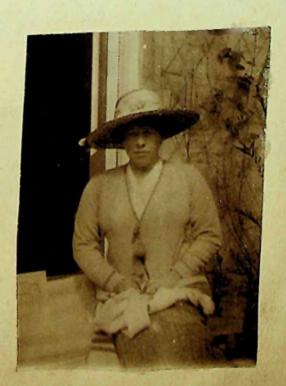

Passport No. . 1

Date of Issue . 8" May . 1922

Name of Holder . Charles . Henry . Short.

DOCUMENTS ATTACHED

application Form Emorgency Cort. Frate
of Nationality.

EMEKGE. TO

available. Jones L'ee Stamps Part II. Fee 76. (7/6)
Seven shillings Samp six pence

EMERGENCY CERTIFICATE OF BRITISH NATIONALITY

issued by the British Vice Consul at Punta Arenas, Chile.

THIS IS TO CERTIFY THAT Mr. Charles Henry SHORT----

has stated to me that he (when is a British Subject, and that I have no reason to doubt his from statement.

This Certificate is valid ONLY for the journey to FALKLAND ISLANDS -----

leaving Punta Arenas within two months from date for Falkland Islands----

and must be surrendered to the Immigration

Officer at the place of arrival.

PUNTA ARENAS, this twenty-ninth-- day of March--

BRITISH VICE-CONSUL!

Summary of the statements made by the holder in proof of his

British Nationality.

Born Falkland Islands, 12th December 1867. Produced Certificate of