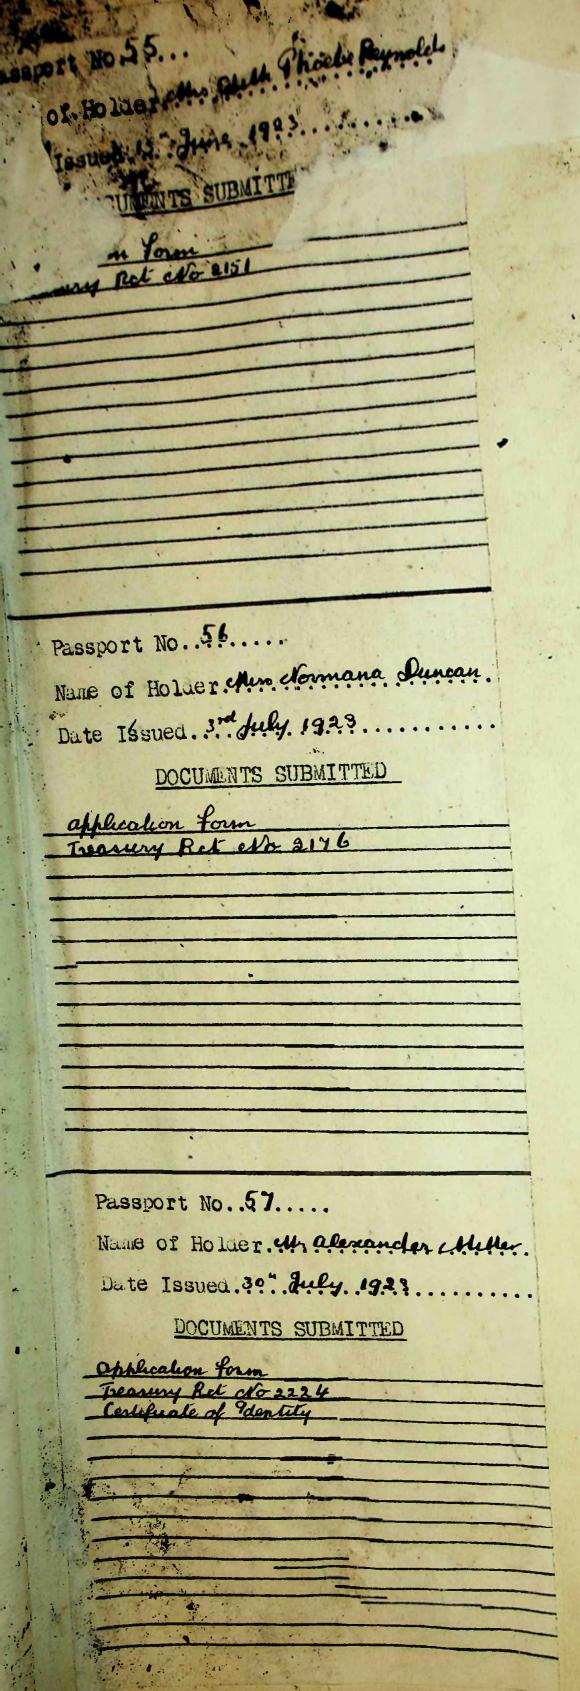

| NAME                        | ISSUE DATE  | AGE | PLACE OF BIRTH                 | DOB         | OCCUPATION              | GOING TO                          | REASON/DETAILS                                 | PHOTO | PAGE   |
|-----------------------------|-------------|-----|--------------------------------|-------------|-------------------------|-----------------------------------|------------------------------------------------|-------|--------|
| DAVIS, John                 | 14 Apr 1923 |     |                                |             |                         |                                   | Application                                    | Υ     | 10h    |
| DAVIS, John James           | Apr 1923    | 29  | Stanley, Falkland Islands      | 30 Jan 1894 | Handyman                | Argentina & Uruguay               | Holiday                                        | N     | 11b    |
| DAVIS, John James           | 20 Aug 1923 | 29  |                                | Į.          | Contractor              | Punta Arenas                      | Business                                       | N     | 31h    |
| DEAN, George Thomas         | 29 Mar 1923 | 34  | Falkland Islands               | 11 Sep 1888 | Sheep farmer            | Uruguay & UK                      | Business                                       | Y     | 19b    |
| DEANE, Freda Sewell Wooding | 04 Nov 1922 |     |                                |             |                         |                                   | Application                                    | N     | 10f    |
| DENT, Emest William         | 30 Nov 1921 |     |                                |             | 1                       | Punta Arenas, Chile               |                                                | Y     | 21a    |
| DENT, Ernest William        | 30 May 1923 | 22  | Derby                          | 10 Mar 1901 | Clerk                   | Montevideo                        | Getting to England                             | N     | 21b    |
| DUNCAN, Normana (Miss)      | 03 Jul 1923 | 16  | Stanley, Falkland Islands      | 17 Mar 1906 |                         | Punta Arenas, Chile               | Application                                    | Y     | 25s    |
| DUNCAN, Normana Edith       | 02 Jul 1923 | 16  | Stanley, Falkland Islands      | 17 Mar 1906 |                         | Punta Arenas, Chile               | A holiday                                      | N     | 26b    |
| ENESTROM, Edgar William     | 09 Mar 1923 | 21  | Port Stanley, Falkland Islands | 04 Jul 1901 |                         | Norway                            | Holiday                                        | Y     | 17a    |
| ENESTROM, Ellen Maria       | 23 Mar 1923 | 24  | Stanley, Falkland Islands      | 18 Jan 1899 |                         |                                   | Wife of George Lyon DAILLIE                    | N     | 20a    |
| FELL, Duncan                | 25 Mar 1922 |     | Darwin, Falkland Islands       | 24 Sep 1868 |                         | Falkland Islands                  | Emergency certificate of British nationality   | Y     | 16b    |
| FELL, Duncan                | 12 Sep 1922 | 53  | Darwin, Falkland Islands       | 24 Sep 1868 | Farm servant            | Chile and Argentine               | Residing                                       | Y     | 16c    |
| FELTON, Louis Rowen         | 09 Aug 1923 | 21  | Port Stanley, FI               | 12 Jun 1902 |                         | Chile                             | For the purpose of learning farming            | N     | 31a    |
| FLEURET, Arthur Isadore     | 27 Nov 1922 | 23  | Fitzroy, East Falkland         | 05 May 1899 | Civil servant           | Punta Arenas. Chile               | Accompanying ss "Falkland" as Customs Officer  | N     | 14b    |
| FLOWERS, Daisy              | 27 May 1922 | 39  | Hove, Sussex, England          | 26 Feb 1883 |                         | UK                                | Wife of George William Frances JAY             | Y     | 16a    |
| FREWIN, Dorothy Florence    | 1923        | 31  | London, England                | 19 Aug 1890 | Household duties        | Punta Arenas, Chile               | Application                                    | Y     | 27g    |
| FREWIN, Dorothy Florence    | 1923        | 31  | London, England                | 19 Aug 1890 | Household duties        | Punta Arenas, Chile               | Private Business                               | -     | 28a    |
| FREWIN, Leonard James       | 1923        |     | London, England                | 03 Oct 1889 |                         |                                   | Husband of Dorothy Florence FREWIN             | N     | 28a    |
| GLEADELL, E R (Mr)          | 07 May 1922 |     |                                |             |                         |                                   | Application                                    | Y     | 10c    |
| GLEADELL, Ernest Robert     | 07 May 1922 | 47  | Shallow Bay, West Falkland     | 24 Jun 1876 | Seaman                  | Chile and Argentine               | Business                                       | N     | 10e    |
| HARDING, William Alfred     | 18 Mar 1923 |     |                                |             |                         | England                           | Renewal of passport                            | N     | 5 (1)  |
| HARDING, William Alfred     | 19 Mar 1923 |     |                                |             | None                    | Eng via W.Cst of Sth Am. & Panama | Endorsement - final departure                  |       | 5 (8)  |
| HARLEY, William             | 27 Sep 1923 | 63  |                                |             | Engineer                | UK                                | Time expired                                   | N     | 31b    |
| HARLEY, William             | 28 Sep 1923 | 63  | Tayport, Fife                  | 10 Mar 1860 | Engineer                | UK                                | Renewal of passport                            | N     | 31f    |
| HARVEY, Arthur John         | 16 May 1922 | 46  | North Bray, Kent, UK           | 05 May 1877 | Sheep farm manager      | UK                                | Application form                               | Y     | 21e    |
| HARVEY, Arthur John         | 16 May 1922 | 46  | North Bray, Kent, UK           | 05 May 1877 | Sheep farm manager      | UK                                | Holiday                                        | N     | 22a    |
| HEATH, Frank                | 06 Feb 1923 | 30  |                                |             | Rivetter                | UK via West Coast                 | Endorsement - agreement terminated             | N     | 5 (13) |
| HENNAH, Mary                | 02 Jul 1923 | 57  |                                |             |                         | Punta Arenas, Chile               | Returning to Chile after holiday in Falklands  |       | 31e    |
| HENNAH, Thomas Harrison     | 02 Jul 1923 | 56  |                                |             | Constructional engineer | Punta Arenas, Chile               | Returning to Chile after holiday in Falklands  |       | 31d    |
| HERKLOTS, Gerard Andreas    | 03 Apr 1923 |     |                                |             |                         | UK via Valparaiso                 | Renewal of passport                            |       | 25f    |
| HERKLOTS, Gerard Andreas    | 03 Apr 1923 | 47  |                                |             | Surgeon                 | UK via Valparaiso                 | Leaving colony to take up residence in England | N     | 25k    |

| NAME                       | ISSUE DATE                 | AGE   | PLACE OF BIRTH                  | DOB         | OCCUPATION                  | GOING TO                     | REASON/DETAILS                                  | РНОТО | PAGE |
|----------------------------|----------------------------|-------|---------------------------------|-------------|-----------------------------|------------------------------|-------------------------------------------------|-------|------|
| MIDDLETON, John            | 1922                       |       |                                 |             |                             |                              | Application                                     | Y     | 13f  |
| MIDDLETON, Mabel           | 30 Oct 1922                |       | Chatham, England                |             |                             | England                      | Maiden name NORTHEY                             | N     | 14c  |
| MILLER, Alexander          | 30 Jul 1923                | 43    | San Jose, Uruguay               | 18 Aug 1879 | Sub manager                 | Punta Arenas, Chile          | Application                                     | Y     | 25t  |
| MILLER, Alexander          | 24 Jul 1923                | 43    | San Jose, Uruguay               | 18 Aug 1879 | Sub manager                 | Punta Arenas, Chile          | Returning after a holiday                       | N     | 26c  |
| MILLER, Alexander          | 26 Apr 1923                | 43    | San Jose, Uruguay               | 18 Aug 1879 | Sub manager                 | Falkland Islands             | Emergency certificate of British nationality    | Y     | 26d  |
| MILLER, James Willison     | 27 Mar 1922                |       | Port Stephens, Falkland Islands | 25 Jul 1881 |                             | Falkland Islands             | Emergency certificate of British nationality    | Υ     | 4a   |
| MILLER, James Willison     | 10 May 1922                |       |                                 |             |                             |                              |                                                 | Y     | 4c   |
| MILLER, James Willison     | 09 May 1922                | 46    | Port Stephens, West Falkland    | 09 Jun 1881 | Manager                     | Chile and Argentine          | Business                                        | N     | 4d   |
| MILNE, Isabella Phoebe     | 30 Oct 1922                | 33    | Falkland Islands                | 16 May 1889 |                             |                              | Wife of John MILNE                              |       | 17f  |
| MILNE, John                | 30 Oct 1922                | 35    | Finarm, Forfarshire, Scotland   | 25 Oct 1887 | Clerk, Civil service        | UK via Chile & West Coast    | Take up apptmnt under Govt of Gold Coast Colony | N     | 17f  |
| MILNE, John Stewart        | 30 Oct 1922                | 15mth |                                 |             |                             |                              | Son of John MILNE                               | 1     | 17f  |
| MORRISON, Archie McCall    | 05 May 1922                | 27    | Punta Arenas, Chile             | 15 Jan 1895 | Farmer                      | Punta Arenas, Chile          | Business                                        | N     | 4b   |
| MORRISON, Archie McCall    | 08 May 1922                | 27    | Punta Arenas, Chile             | 15 Jan 1895 | Farmer                      | Punta Arenas, Chile          | Business                                        | Y     | 3c   |
| MORRISON, Archie McCalf    |                            | 28    | Punta Arenas, Chile             | 15 Jan 1895 | Farmer                      | Punta Arenas                 | Application form                                | Υ     | 23e  |
| MORRISON, Archie McCall    |                            | 28    | Punta Arenas, Chile             | 15 Jan 1895 | Farmer                      | Punta Arenas                 |                                                 | N     | 24b  |
| NEAVE, Allen Ashton Phelps | 27 Nov 1922                |       | Fordingbridge, Hants, England   | 29 Aug 1886 |                             |                              | Husband of Nora Margaret NEAVE                  | N     | 14a  |
| NEAVE, Allen Ashton Phelps | 31 Mar 1923                | 36    | Fordingbridge, Hants, England   | 29 Aug 1886 | Civil Engineer<br>Admiralty | Punta Arenas, Chile          | Official business                               |       |      |
| NEAVE, Dora Margaret       | 27 Nov 1922                | 36    | Northampton, England            | 30 Nov 1885 | Autilially                  |                              |                                                 |       | 20b  |
| NEAVE, Dora Margaret (Mrs) | Nov 1922                   | 36    | Northampton, England            | 30 Nov 1885 | -                           | Punta Arenas, Chile          | Pleasure - maiden name TEBBUTT                  | N     | 14a  |
| NICHOLLS, Blanche          | 03 Apr 1923                | 41    | Reading, UK                     | 04 Mar      | -                           | Punta Arenas, Chile          | Application                                     | -     | 13d  |
| NICHOLLS, Blanche          | 03 Apr 1923                | 41    | Reading, UK                     | 04 Mar      | -                           | England                      | Application form                                | -     | 22e  |
| NICHOLLS, George           | 03 Apr 1923                | 54    | Lambeth, London, UK             | -           | Compater                    | England                      | Residing there                                  | -     | 23b  |
| NICHOLLS, George           | 03 Apr 1923                | 54    |                                 | 20 Sep 1869 | Carpenter                   | England                      | Application form                                | -     | 22e  |
| NICHOLLS, Joan             | 03 Apr 1923                | 13    | Lambeth, London, UK             | 20 Sep 1869 | Carpenter                   | England                      | Residing there                                  |       | 23b  |
| NICHOLLS, Joan             | 03 Apr 1923                | 13    |                                 |             |                             | England                      | Application form                                |       | 22e  |
| NORTHEY, Mabel             | 30 Oct 1922                | 13    | Chatham England                 |             |                             | England                      | Residing there                                  |       | 23b  |
| OGILIVIE, Jane Cox         |                            | 38    | Chatham, England                | 02 May 1005 |                             | England                      | Married name MIDDLETON                          | -     | 14c  |
| OGILIVIE, Jane Cox         | 18 Aug 1923<br>20 Aug 1923 | 38    | Dundee, Scotland                | 03 May 1885 |                             |                              | Application                                     |       | 26h  |
| OGILVIE, Arthur Henry      |                            | 0     | Dundee, Scotland                | 03 May 1885 |                             |                              |                                                 | -     | 27d  |
| OGILVIE, David             | 20 Aug 1923                | 0     |                                 |             |                             |                              | Son of David Niddrie OGILVIE                    | -     | 27d  |
| OGILVIE, DAVIO             | 18 Aug 1923                |       |                                 |             |                             |                              | Application Application                         | Y     | 26g  |
| OGILVIE, David Niddrie     | 20 Aug 1923                | 46    | Arbroath, Scotland              | 18 Jun 1877 | Sheep farm manager          | Quesnel, Cariboo, BC, Canada | Settling on farm                                | N     | 27d  |
| OGILVIE, Doris Y           | 20 Aug 1923                | 10    |                                 |             |                             |                              | Daughter of David Niddrie OGILVIE               | N     | 27d  |
| OWEN, Alice Margaret       | 22 May 1922                | 39    |                                 |             |                             | UK direct                    | Endorsement of passport                         | N     | 251  |
| OWEN, Morris               | 20 May 1922                | 42    |                                 |             | Master mariner              | UK direct                    | Termination of contract through sale of ship    | N     | 25m  |