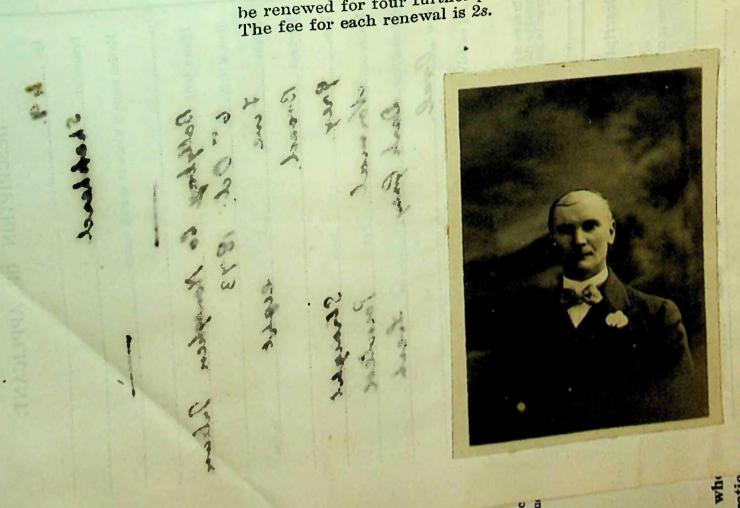

E. SEX.

CHRISTIAN NAMES.

SURNAME.

(2) In the case of children under the age of 16 years requiring a separate Passport, upon production of a Declaration made by the child's parent or guardian, in a Form (B), to be obtained upon application to the Colonial Secretary. 5. If the applicant for a passport be a naturalized British subject, the Certificate of Naturalization must be forwarded to the Passport Office with the Declaration or Letter of Recommendation.

Naturalized British subjects will be described as such in their Passports, which will be issued subject to the necessary qualifications.

6. Foreign Office Passports are not available beyond two years from the date of issue. They may be renewed for four further periods of two years each, after which fresh Passports must be obtained.



MPORTANT

| Maria No. 44                                                        |          |   |
|---------------------------------------------------------------------|----------|---|
| But Astron Mr. Greek William Pour                                   |          |   |
| ECONONTS SUBMITTED                                                  | <b>A</b> |   |
| Result elle 2004                                                    | 200      |   |
|                                                                     |          |   |
|                                                                     |          |   |
|                                                                     |          |   |
|                                                                     |          |   |
| Pas