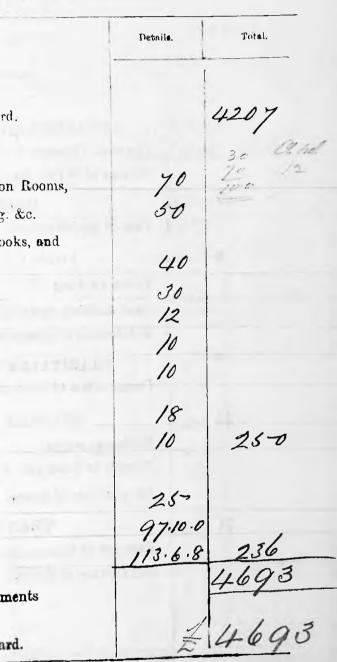

## ESTABLISHMENTS DETAILED.

| Item of<br>Estimate. |                                                  | Details. Total                       |
|----------------------|--------------------------------------------------|--------------------------------------|
| 0+                   |                                                  | £ 3876 . 0 . 0                       |
| يله                  | CONTINGENCIES.                                   |                                      |
|                      | Government House, Fuel for Reception Rooms,      | 70.0.0                               |
|                      | Government Offices, Cost of Printing &c.         | 100.0.0                              |
|                      | do. do. Stationery, Books, and<br>Printed Forms, | 50 . 0 . 0.                          |
|                      | do. 20. Fuel and light,                          | 20.0.0                               |
|                      | Church and Schools, do. do.                      | 10. 0. 0                             |
|                      | Gaol do. do.                                     | 10. 0. 0.                            |
|                      | Police Guard room, do. do.                       | 10 . 0 . 0                           |
|                      | Dispensarv, Fuel,                                | 5.0.0.                               |
|                      | Cleaning Schools,                                | 18 110 293 . 0.0                     |
|                      | 1 E                                              |                                      |
| 5.                   | PENSIONS.                                        | 0500                                 |
|                      | Late Gaoler,                                     | 25.0.0<br>97.10.0<br>113.6.8 235.0+0 |
|                      | Do. Colonial Surgeon,                            | - 97010 - 0.01- 1                    |
|                      | Do. Colonial Secretary,                          | 113.6.8 200.000                      |
|                      | Total Establishments.                            | £ 4404.0.0                           |
|                      |                                                  |                                      |
|                      |                                                  |                                      |