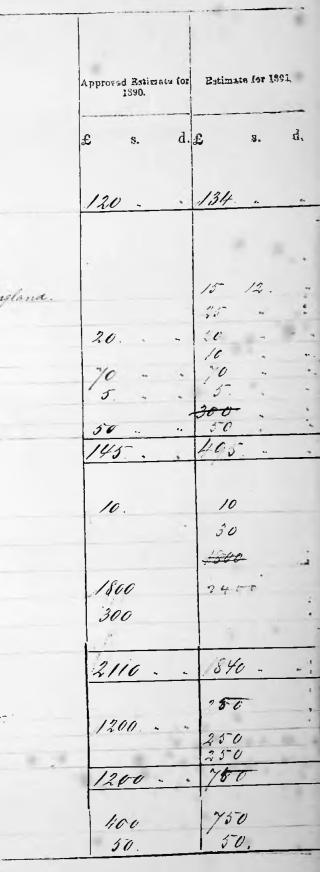

| Pago<br>of<br>etail. | licm<br>of<br>Estimate. |                                            | Estimate for | Revenue of     |
|----------------------|-------------------------|--------------------------------------------|--------------|----------------|
|                      | Datimate.               |                                            | 1885         | 1884           |
|                      |                         |                                            |              |                |
|                      | 1.                      | Customs.                                   | 2600         | 2678-18.8      |
|                      | 2.                      | Licenses.                                  | 235          | 246.16.0       |
|                      | 3.                      | Rents exclusive of Land.                   | 80           | 99.2.1         |
|                      | 4.                      | Fines, Forfeitures and Fees of Court.      | .75-         | 272 -12 9      |
|                      | 5.                      | Land Revenue.                              | 4336         | .4319 . 0. 5   |
|                      | 6.                      | Sale of Government Property.               | 140          | 118 - 4 6      |
|                      | 7.                      | Postage.                                   | 200          | 174-4 0/2      |
|                      | 8.                      | Miscellaneous Receipts.                    | _180         | 181 . 16 3     |
|                      | 9.                      | Auction Duty.                              | 25           | 27 - 16-11 1/2 |
|                      | 10.                     | Sale of Crown Lands.                       | 64           | 1015.17.0      |
|                      |                         | Interest on Harbour Fund                   | 60           |                |
|                      |                         | Total Local Revenue.                       | 7995-        | 9134 - 11. 8   |
|                      |                         |                                            |              |                |
|                      |                         | Parliamentary Grant in aid of Mail Service | ч.           | 500 - O- D     |
|                      |                         | Totals £.                                  | 7995         | 9634.11.8      |