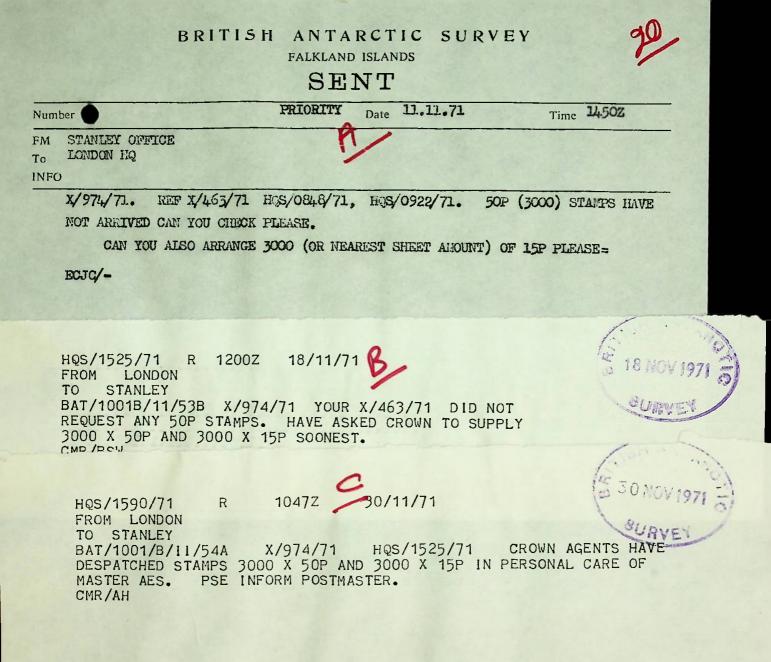

EE POST IO FALKLAND ISLANDS VIA MONIE.<sup>×</sup>

13202 12/1/11 3

AS FAR AS I AM AWARE, THE INTENTION IS THAT THE THE THE STANFS WILL DE FURWARDED VIA DRANSFIELD AS UNIGINALET ARRANGED. EMESTAM HI / BAT 1/22912 All letters to be addressed to the CROWN AGENTS this reference being quoted





CROWN AGENT

SUTTON, SURREY.

Telegrams: "Grown, Sutton" Telephone: 01-643 3311 Telex No: 267103

The High Commissioner for British Antarctic Territory Stanley FALKLAND ISLANDS

9 September 1971

Dear Sir

REPRINT 1/2p DEFINITIVE

We have arranged for 34 sheets, 2040 stamps, of the 1/2p definitive issue to be shipped to the Falkland Islands in SS BRANSFIELD sailing in October 1971.

We trust that the parcel reaches you safely.

Yours faithfully

23 Annhy

T F Langley for the Crown Agents



SU/MD/9



31 OCT 1972 SIL L/1263/72 R 15492 31/10/72 FROM LONDON HO STANLEY AT/1001/0/11/31A BAT/1001/A/108 SINCE FDC DEMANDS FOR EAT AND FID OVERPRINT WERE NOT SATISFIED BECAUSE LOCAL ENVELOPES WERE NOT AVAILABLE PACKET ON BRANSFIELD WHICH WILL BE PARTIALLY DEALT WITH BY KING FID. HOWEVER COULD YOU COMPLETE EXERCISE BY SUPPLYING 250 X 1/2P BAT AND 100 X 1+1/2P FID AND HAVE THE CANCELLING EXERCISE COMPLETED. LIPS/LC R Date 3.11.72 Time 1235Z Number FM STANLEY OFFICE To LONDON HQ INFO L/1263/BAT/1001/C/11/31A. I/ 621 /72. WILCO.= ECJC/-21/12/72 1058Z R L/1672/72 FROM LONDON HQ TO STANLEY CROWN HIB/BAT/0/06780 WOULD YOU CONFIRM YOU ARE BAT/1001/B/111/ WITHDRAWING OVERPRINT DEFINITIVE ON 13TH FEBRUARY 1973. EMPS/LC BRITISH ANTARCTIC SURVEY FALKLAND ISLANDS SENT Number Date Time R 22.12.72 1830Z FM ST