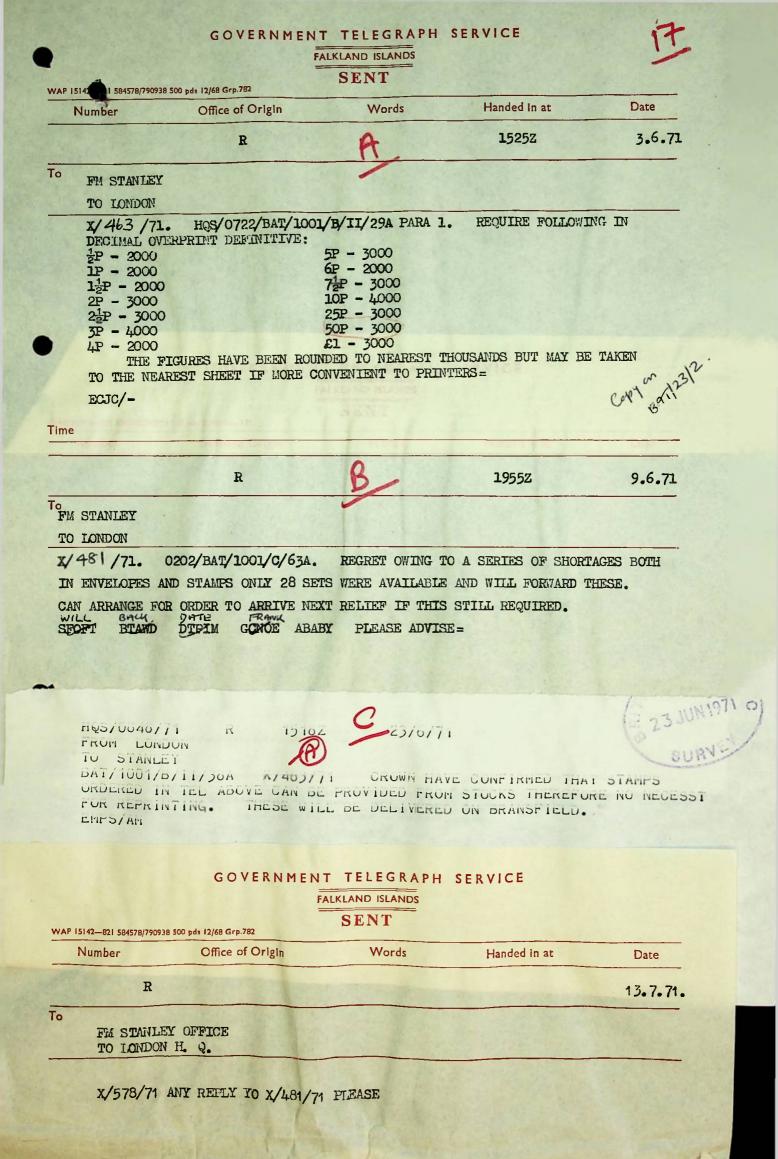

(sgd)

D.R. Morrison, Postmaster

15.6.70

Telegram

FM STANLEY

TO LONDON

X/603/70 CROWN AGENTS HAVE BEEN ADVISED BY SUPEFINTENDENT POST & TELEGRAPH THAT IT WILL BE NECESSARY TO HAVE BAT AND SOUTHGEORGIA DECIMAL OVERPRINTS READY AND AVAILABLE FOR SHIPMENT IN TIME TO ISSUE TO BASES BEFORE FEBRUARY 15TH. IT HAS BEEN SUGGESTED THAT CROWN AGENTS CONTACT YOU WITH THIS IN MIND AND ALSO TO THE POSSIBILITY OF SHIPPING COLONY OVERPRINTS ON BAS VESSEL ARRIVING HERE BEFORE FEBRUARY 15TH.

ECJC/-

0784/70 R 1245Z 19/6/70 FROM LONDON TO STANLEY BAT/1001/C/38B X/603/70 WILL INSTRUCT CROWN TO EXPORT BAT AND SOUTH GEORGIA OVERPRINTS ON "BISCOE". GRATEFUL YOU INSTRUCT CROWN TO DO SAME WITH COLONY ISSUE. THEY CAN THEN BE DELIVERED IN ONE BOX. EMPS/AM