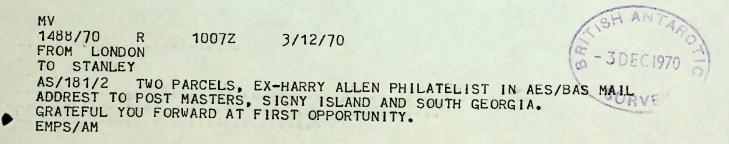

ECJC/-

0784/70 R 1245Z 19/6/70 FROM LONDON TO STANLEY BAT/1001/C/38B X/603/70 WILL INSTRUCT CROWN TO EXPORT BAT AND SOUTH GEORGIA OVERPRINTS ON "BISCOE". GRATEFUL YOU INSTRUCT CROWN TO DO SAME WITH COLONY ISSUE. THEY CAN THEN BE DELIVERED IN ONE BOX. EMPS/AM