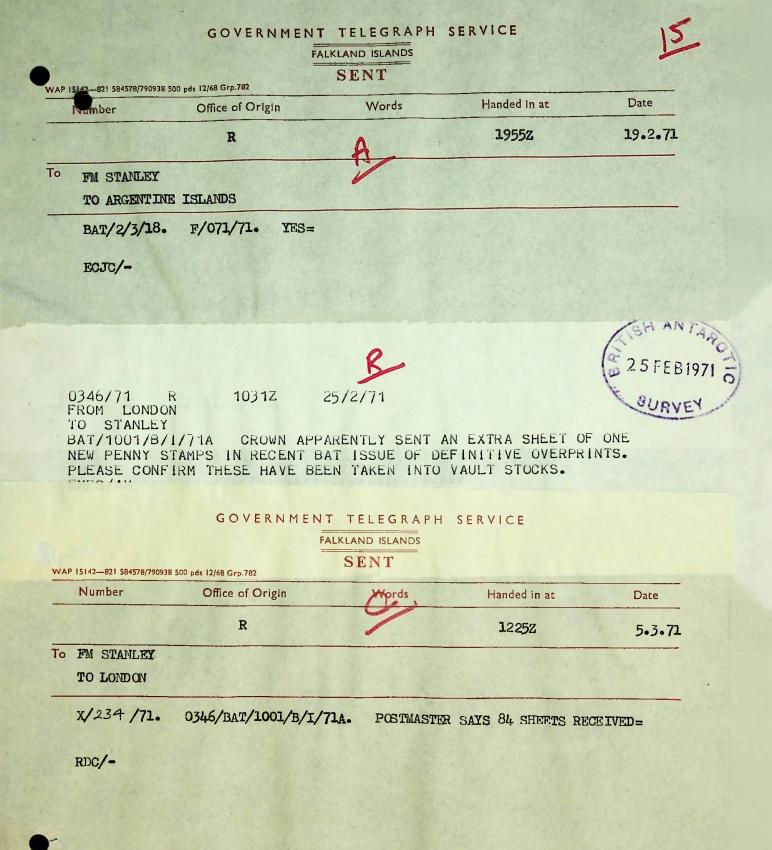

(sgd)

D.R. Morrison, Postmaster

15.6.70

Telegram

FM STANLEY

TO LONDON

X/603/70 CROWN AGENTS HAVE BEEN ADVISED BY SUPEFINTENDENT POST & TELEGRAPH THAT IT WILL BE NECESSARY TO HAVE BAT AND SOUTHGEORGIA DECIMAL OVERPRINTS READY AND AVAILABLE FOR SHIPMENT IN TIME TO ISSUE TO BASES BEFORE FEBRUARY 15TH. IT HAS BEEN SUGGESTED THAT CROWN AGENTS CONTACT YOU WITH THIS IN MIND AND ALSO TO THE POSSIBILITY OF SHIPPING COLONY OVERPRINTS ON BAS VESSEL ARRIVING HERE BEFORE FEBRUARY 15TH.

ECJC/-

0784/70 R 1245Z 19/6/70 FROM LONDON TO STANLEY BAT/1001/C/38B X/603/70 WILL INSTRUCT CROWN TO EXPORT BAT AND SOUTH GEORGIA OVERPRINTS ON "BISCOE". GRATEFUL YOU INSTRUCT CROWN TO DO SAME WITH COLONY ISSUE. THEY CAN THEN BE DELIVERED IN ONE BOX. EMPS/AM