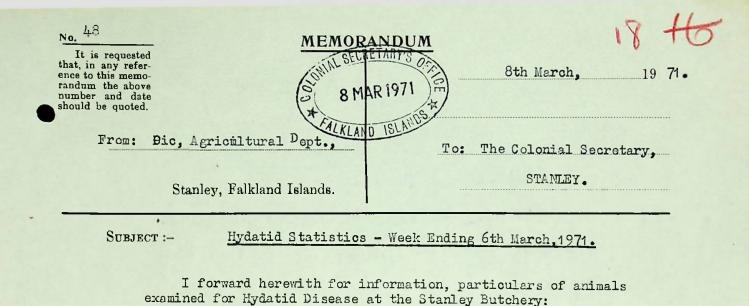

AGR/7/8

|            | AGR/7  | 18   |
|------------|--------|------|
|            | 2457 B | 24:  |
| (Formerly) | VOLI   | 57 8 |
|            |        |      |

AGR/DOG/1#16

HUDATID DISEASE

1

Statistics - Stanley Butchery