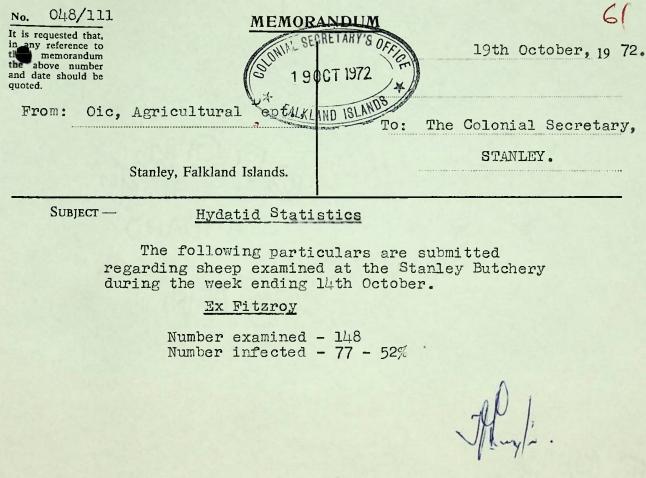

AGR/7/8

|            | AGR/7  | 18   |
|------------|--------|------|
|            | 2457 B | 24:  |
| (Formerly) | VOLI   | 57 8 |
|            |        |      |

AGR/DOG/1#16

HUDATID DISEASE

1

Statistics - Stanley Butchery