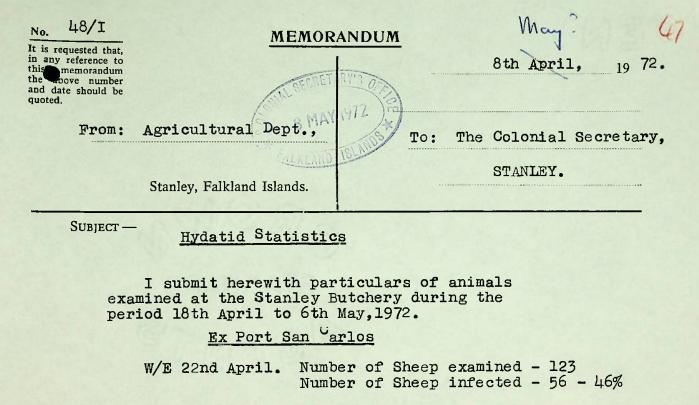

AGR/7/8

|            | AGR/7  | 18   |
|------------|--------|------|
|            | 2457 B | 24:  |
| (Formerly) | VOLI   | 57 8 |
|            |        |      |

AGR/DOG/1#16

HUDATID DISEASE

1

Statistics - Stanley Butchery