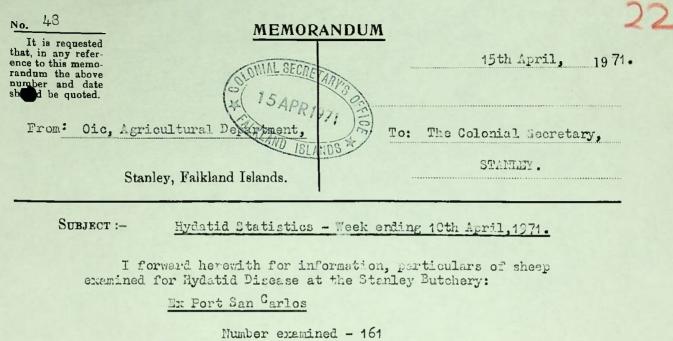

AGR/7/8

|            | AGR/7  | 18   |
|------------|--------|------|
|            | 2457 B | 24:  |
| (Formerly) | VOLI   | 57 8 |
|            |        |      |

AGR/DOG/1#16

HUDATID DISEASE

1

Statistics - Stanley Butchery