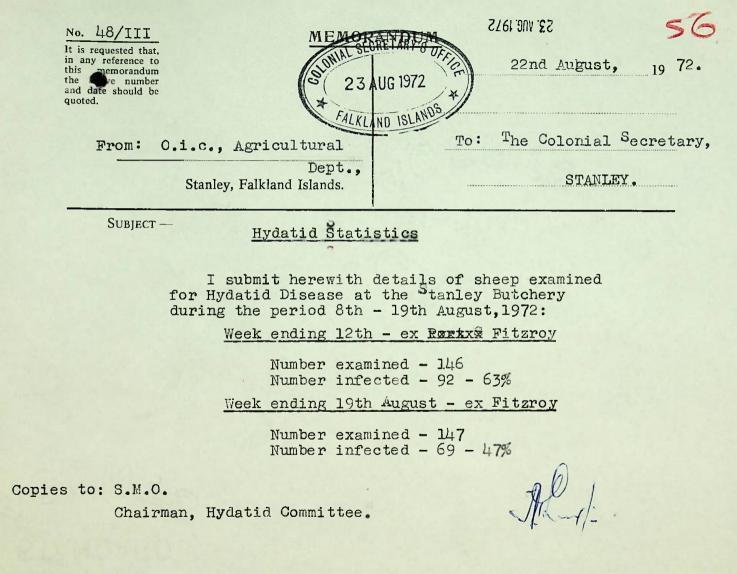

n, Hydatid Committee.



Chairman, Hydatid Committee.



SUBJECT —

Hydatid Statistics

I submit herewith particulars of sheep examined for Hydatid Disease at the Stanley <sup>B</sup>utchery during the period 23rd - 29th July, 1972.

> Ex Port San Carlos Number examined - 53 Number infected - 26 - 49% Ex Salvador

Number examined - 44 Number infected - 15 - 34%

Copies to:

o: S.M.O.

Chairman, Hydatid Committee.



I submit herewith details of sheep examined for Hydatid Disease at the Stanley Butchery during the period 1st - 5th August,1972: <u>Ex Port San Carlos</u> Number examined - 18. Number infected - 11 - 61% <u>Ex Salvador</u> Number examined - 33 Number infected - 20 - 61% <u>Ex Fitzroy</u> Number examined - 95 Number infected - 68 - 72%

Chairman, Hydatid Committee.

Copies to:





for Hydatid <sup>D</sup>isease at the <sup>S</sup>tanley <sup>B</sup>utchery during the week ending 26th August, 1972:

#### Ex Fitzroy

Number of sheep examined - 13 Number infected - 12 - 92%

Ex Port San arlos

Number of sheep examined - 85 Number infected - 58 - 68%

Ex Stanley Common

Number of cattle examined - 6 Number infected - 1 - 17%

Bu 30. 9.72. (KIV)

Copies to:

S.M.O.

Chairman, Hydatid Committee.



| No. 048/III<br>It is requested<br>that, in any refer-<br>ence to this memo-<br>randum the above<br>number and date<br>should be quoted. | MEMORANDUM               | 59<br>25th September, 19 72. |
|-----------------------------------------------------------------------------------------------------------------------------------------|--------------------------|------------