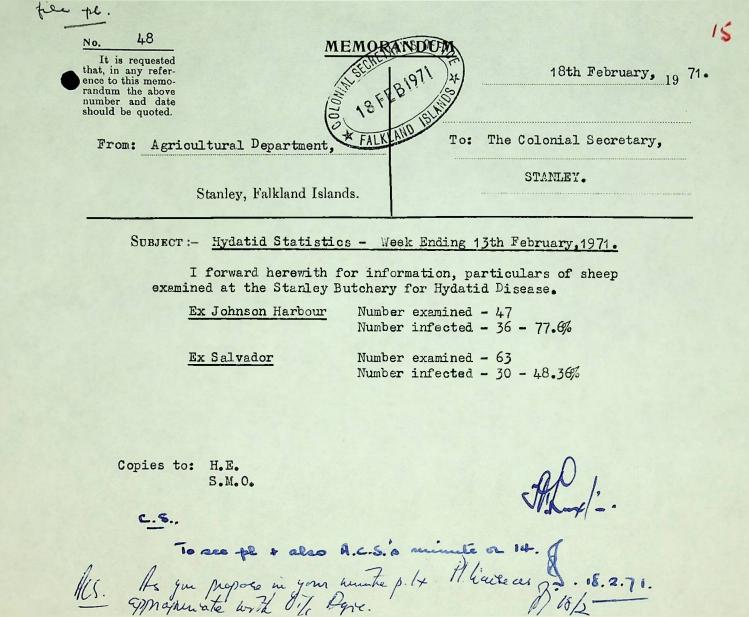

AGR/7/8

|            | AGR/7  | 18   |
|------------|--------|------|
|            | 2457 B | 24:  |
| (Formerly) | VOLI   | 57 8 |
|            |        |      |

AGR/DOG/1#16

HUDATID DISEASE

1

Statistics - Stanley Butchery