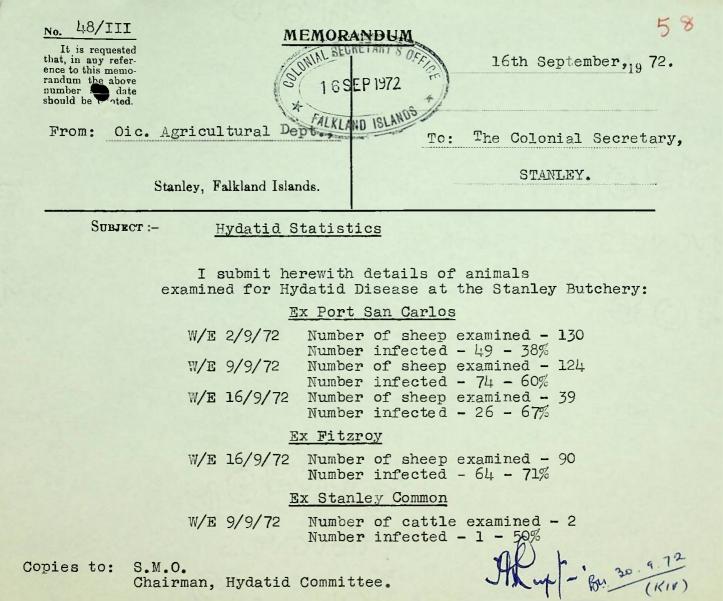

AGR/7/8

|            | AGR/7  | 18   |
|------------|--------|------|
|            | 2457 B | 24:  |
| (Formerly) | VOLI   | 57 8 |
|            |        |      |

AGR/DOG/1#16

HUDATID DISEASE

1

Statistics - Stanley Butchery