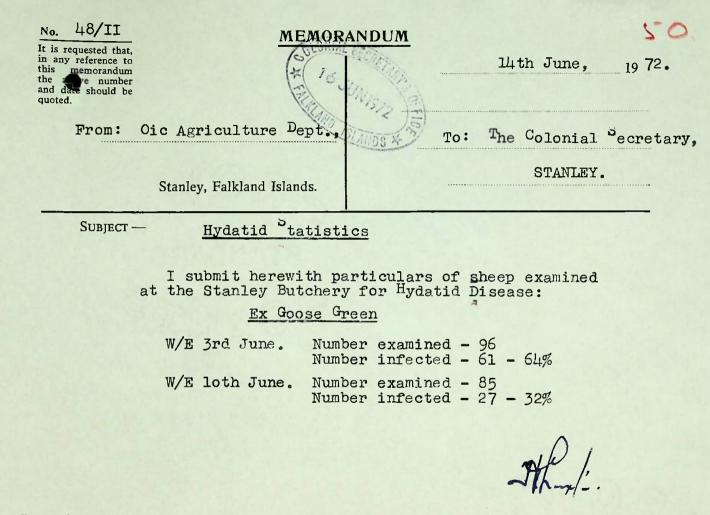

AGR/7/8

|            | AGR/7  | 18   |
|------------|--------|------|
|            | 2457 B | 24:  |
| (Formerly) | VOLI   | 57 8 |
|            |        |      |

AGR/DOG/1#16

HUDATID DISEASE

1

Statistics - Stanley Butchery