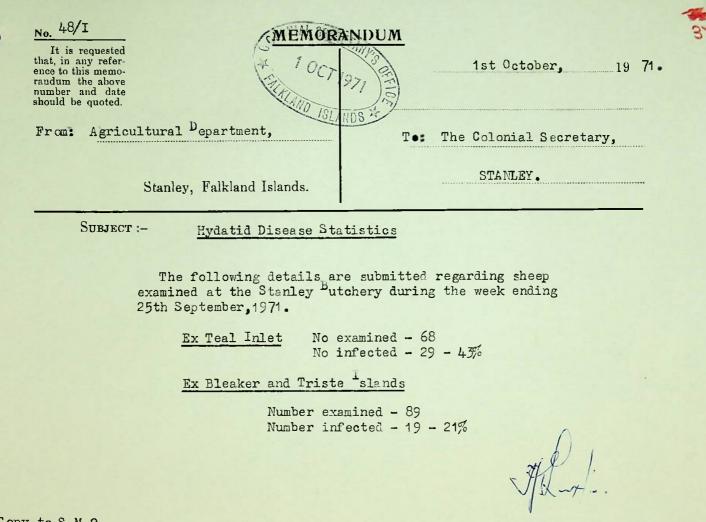

AGR/7/8

|            | AGR/7  | 18   |
|------------|--------|------|
|            | 2457 B | 24:  |
| (Formerly) | VOLI   | 57 8 |
|            |        |      |

AGR/DOG/1#16

HUDATID DISEASE

1

Statistics - Stanley Butchery