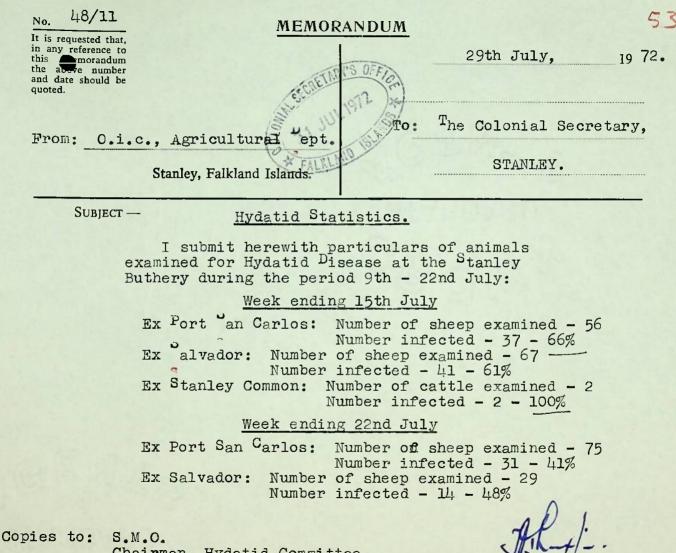

Dept.,                                                                                          | 72 F  | The Colonial       | Secretary,   |
|                                                                          | Stanley, Falkland Islands.                                                                                      |       | STANLEY.           |              |

SUBJECT :- Hydatid Statistics

I submit herewith particulars of sheep examined at the Stanley Butchery for Hydatid Disease during the week ending 8th July, 1972.

Ex Johnson Harbour

Number examined - 47 Number infected - 36 - 77% <u>Ex Port San arlos</u> Number examined - 30 Number infected - 15 - 50% <u>Ex Salvador</u>

Number examined - 49 Number infected - 14 - 48%

Copies to: S.M.O. Chairman, Hydatid Committee.



Chairman, Hydatid Committee.



SUBJECT —

Hydatid Statistics

I submit herewith particulars of sheep examined for Hydatid Disease at the Stanley <sup>B</sup>utchery during the period 23rd - 29th July, 1972.

> Ex Port San Carlos Number examined - 53 Number infected - 26 - 49% Ex Salvador

Number examined - 44 Number infected - 15 - 34%

Copies to:

o: S.M.O.

Chairman, Hydatid Committee.



I submit herewith details of sheep examined for Hydatid Disease at the Stanley Butchery during the period 1st - 5th August,1972: <u>Ex Port San Carlos</u> Number examined - 18. Number infected - 11 - 61% <u>Ex Salvador</u> Number examined - 33 Number infected - 20 - 61% <u>Ex Fitzroy</u> Number examined - 95 Number infected - 68 - 72%

Chairman, Hydatid Committee.

Copies to:





for Hydatid <sup>D<