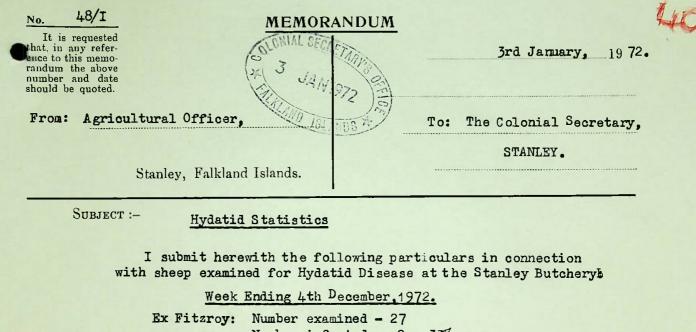

AGR/7/8

|            | AGR/7  | 18   |
|------------|--------|------|
|            | 2457 B | 24:  |
| (Formerly) | VOLI   | 57 8 |
|            |        |      |

AGR/DOG/1#16

HUDATID DISEASE

1

Statistics - Stanley Butchery