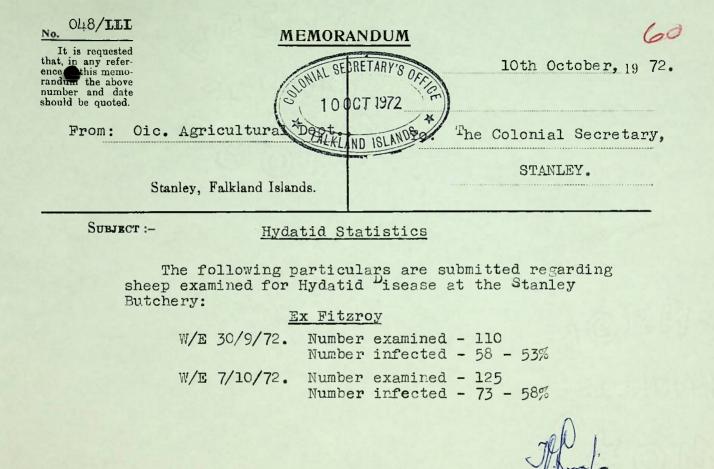

AGR/7/8

|            | AGR/7  | 18   |
|------------|--------|------|
|            | 2457 B | 24:  |
| (Formerly) | VOLI   | 57 8 |
|            |        |      |

AGR/DOG/1#16

HUDATID DISEASE

1

Statistics - Stanley Butchery